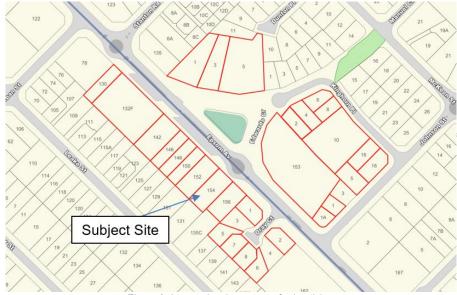

# Location

The subject site is on the south-western side of Epsom Avenue and forms part of the Epsom Avenue Commercial Centre. The subject site is bounded by commercial land to the north-west, and residential land to the south-west and south-east. Figure 1 below shows the subject site outlined in red.

The car park at 81-91 Leake Street subject to the shared parking arrangement is shown in Figure 1 below outlined in blue. The site forms part of the Department of Fire and Emergency Services (DFES) Belmont Regional Office. The site features a gated car park at the junction of Durban Street and Leake Street. Presently, this car park is not utilised by DFES, and has historically been used for DFES training purposes.

Figure 1: Aerial showing the site outlined in red, and DFES parking in blue