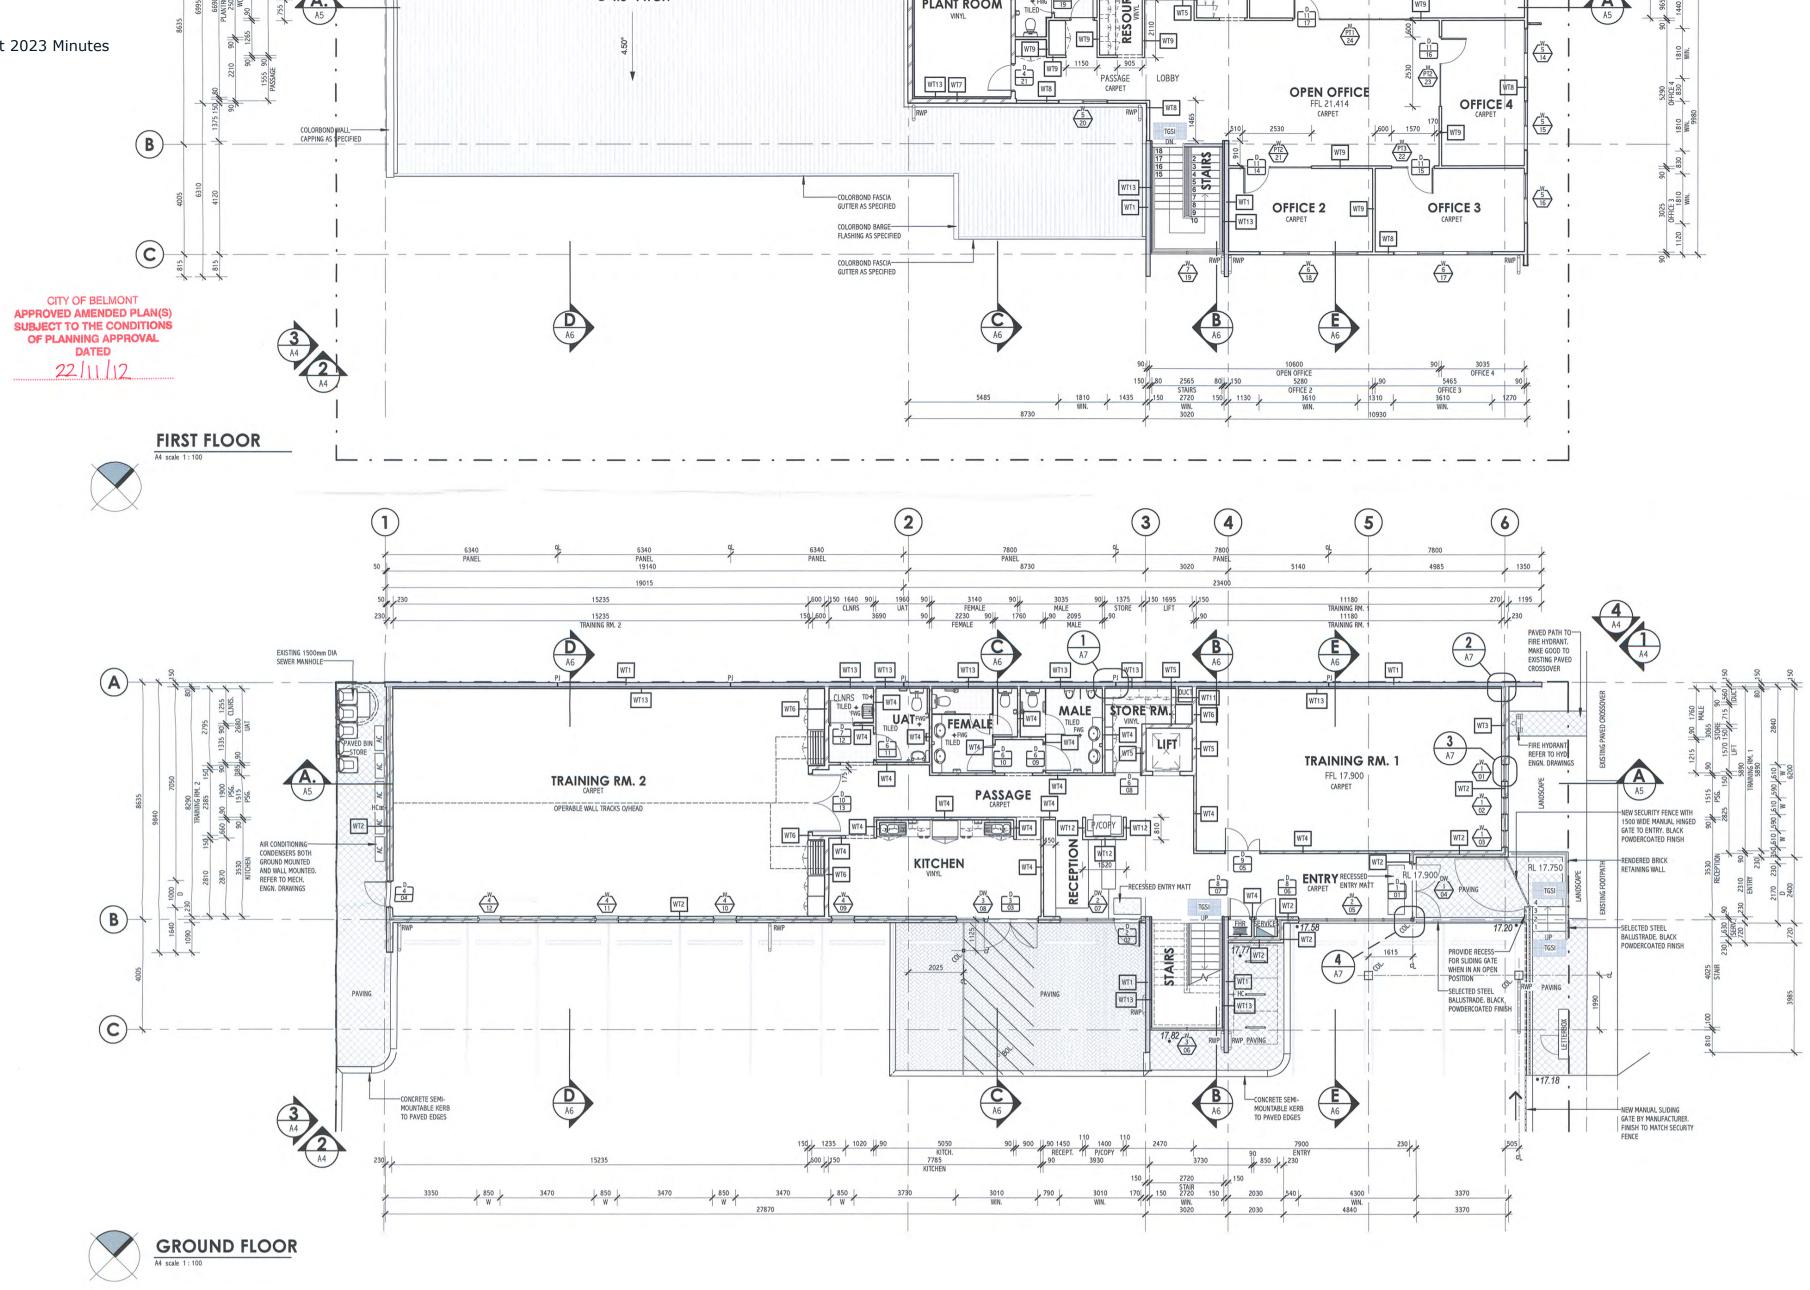

# 12.1 Amendment to Approval to Increase Student and Staff numbers at Educational Establishment - Lot 2 (154) Epsom Avenue, Belmont

| Subject Index                 | : | Simple Majority<br>115/001<br>Lot 2 (154) Epsom Avenue, Belmont                                                                                                                                                                                                                                                          |
|-------------------------------|---|--------------------------------------------------------------------------------------------------------------------------------------------------------------------------------------------------------------------------------------------------------------------------------------------------------------------------|
| Application Index             | : | 181/2012/DAAM/B                                                                                                                                                                                                                                                                                                          |
| Disclosure of any<br>Interest | : | Nil                                                                                                                                                                                                                                                                                                                      |
| Previous Items                | : | 25 October 2022 Ordinary Council Meeting<br>Item 12.2 Petition – Epsom Avenue Shopping<br>Precinct – Parking Issues; and<br>22 August 2023 Ordinary Council Meeting<br>Item 12.1 - Amendment to Approval to Increase<br>Student and Staff numbers at Educational<br>Establishment - Lot 2 (154) Epsom Avenue,<br>Belmont |
| Applicant                     | : | Rowe Group                                                                                                                                                                                                                                                                                                               |
|                               | : | A M Wragg and D T W Munrowd-Harris                                                                                                                                                                                                                                                                                       |
| Responsible Division          | : | Development and Communities                                                                                                                                                                                                                                                                                              |

Development Approval (181/2012) for an 'Education Establishment' was issued in November 2012. An amendment was approved in May 2013, which included minor modifications to the building. The original and modified approved plans can be found in Attachments 12.1.3 and 12.1.4.

The site currently operates as a 'Trainwest' training facility. The approved facility is two storeys in height and contains two training rooms and amenities on the ground floor, with offices and a meeting room on the first floor. There are 12 existing on-site car parking spaces inclusive of one accessible bay.

# Amended Site Plan

The applicant has also applied to amend the approved site plan as follows:

• To reflect the existing onsite parking layout. This does not change the overall number of bays onsite but shifts the location of the accessible

parking bay from the front of the site to its existing central location, and reflects the concrete finish of the bays. Figure 3 shows an extract of the amended plan with changes clouded in red.

Figure 3 Extract of the amended plan with changes clouded in red.