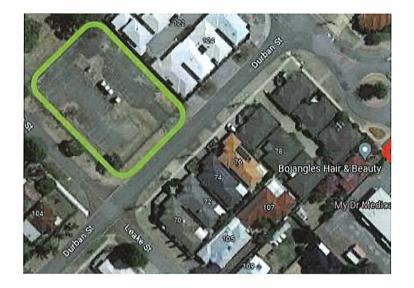

# Location

The subject site is on the south-western side of Epsom Avenue and forms part of the Epsom Avenue Commercial Centre. The subject site is bounded by commercial land to the north-west, and residential land to the south-west and south-east. Figure 1 below shows the subject site outlined in red.

The car park at 81-91 Leake Street subject to the shared parking arrangement is shown in Figure 1 below outlined in blue. The site forms part of the Department of Fire and Emergency Services (DFES) Belmont Regional Office. The site features a gated car park at the junction of Durban Street and Leake Street. Presently, this car park is not utilised by DFES, and has historically been used for DFES training purposes.

Figure 1: Aerial showing the site outlined in red, and DFES parking in blue