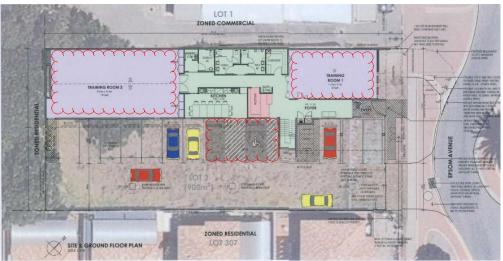

# Amended Site Plan

The applicant has also applied to amend the approved site plan as follows:

• To reflect the existing onsite parking layout. This does not change the overall number of bays onsite but shifts the location of the accessible

parking bay from the front of the site to its existing central location, and reflects the concrete finish of the bays. Figure 3 shows an extract of the amended plan with changes clouded in red.

Figure 3 Extract of the amended plan with changes clouded in red.