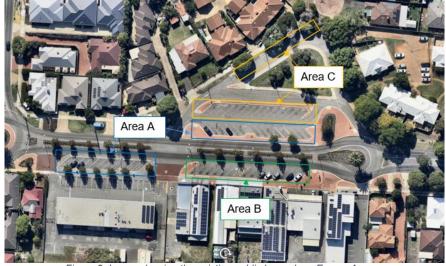

# Proximity to the subject site

It is necessary to consider if the bays at 81-91 Leake Street are within a reasonable walking distance to the training centre.

In considering this, regard has been given to the walkable catchment planning principle. This principle evaluates how easily people can move through an urban area to access their destination. The accepted walkable catchment area is 400m from a destination, which is considered to be a distance that can be traversed within a five minute walk.

The car park at 81-91 Leake Street is located 400 metres from the subject site via a footpath, as shown below in Figure 2. Therefore, the proximity of the parking bays at 81-91 Leake Street to the training centre is considered to be suitable.

Figure 2: Image showing the existing public bays along Epsom Avenue