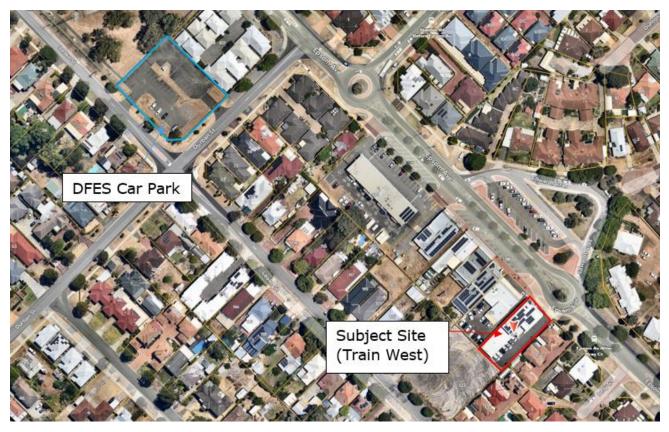

# Location

The subject site is on the south-western side of Epsom Avenue and forms part of the Epsom Avenue Commercial Centre. The subject site is bounded by commercial land to the north-west, and residential land to the south-west and south-east. Figure 1 below shows the subject site outlined in red.

The car park at 81-91 Leake Street subject to the shared parking arrangement is shown in Figure 1 below outlined in blue. The site forms part of the Department of Fire and Emergency Services (DFES) Belmont Regional Office. The site features a gated car park at the junction of Durban Street and Leake Street. Presently, this car park is not utilised by DFES, and has historically been used for DFES training purposes.

Figure 1: Aerial showing the site outlined in red, and DFES parking in blue