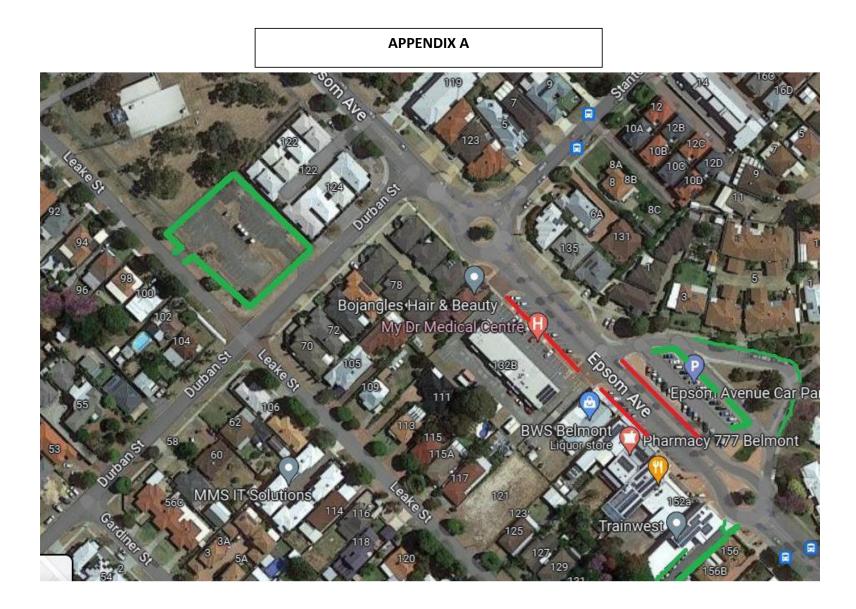

# Location

The subject site is on the south-western side of Epsom Avenue and forms part of the Epsom Avenue Commercial Centre. The subject site is bounded by commercial land to the north-west, and residential land to the south-west and south-east. Figure 1 below shows the subject site outlined in red.

The car park at 81-91 Leake Street subject to the shared parking arrangement is shown in Figure 1 below outlined in blue. The site forms part of the Department of Fire and Emergency Services (DFES) Belmont Regional Office. The site features a gated car park at the junction of Durban Street and Leake Street. Presently, this car park is not utilised by DFES, and has historically been used for DFES training purposes.

Figure 1: Aerial showing the site outlined in red, and DFES parking in blue