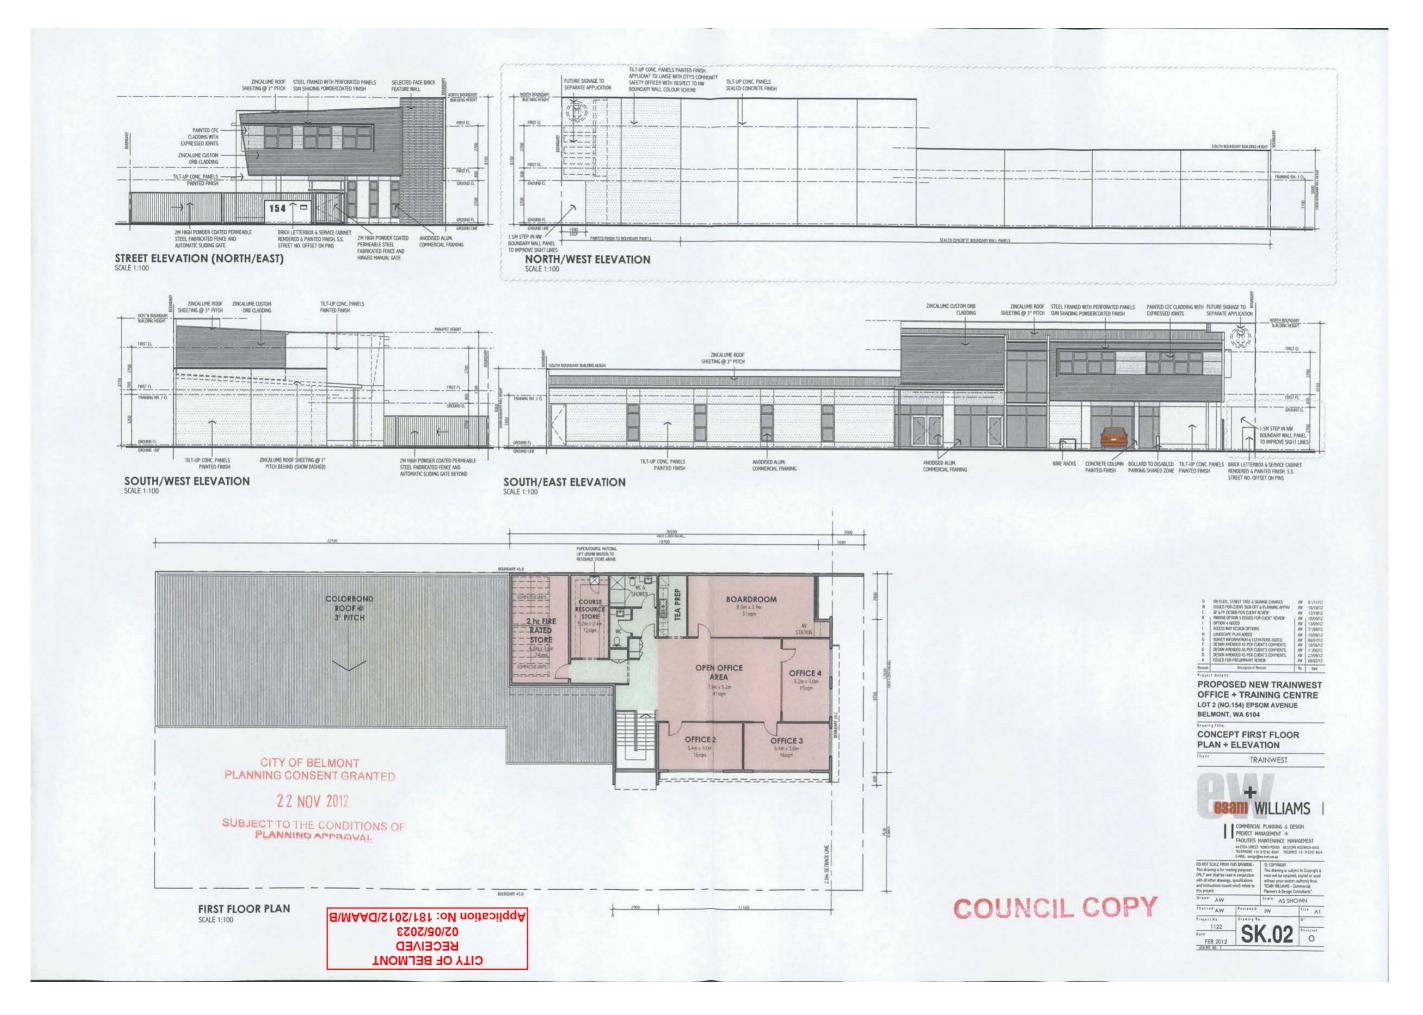

Development Approval (181/2012) for an 'Education Establishment' was issued in November 2012. An amendment was approved in May 2013, which included minor modifications to the building. The original and modified approved plans can be found in Attachments 12.1.3 and 12.1.4.

The site currently operates as a 'Trainwest' training facility. The approved facility is two storeys in height and contains two training rooms and amenities on the ground floor, with offices and a meeting room on the first floor. There are 12 existing on-site car parking spaces inclusive of one accessible bay.