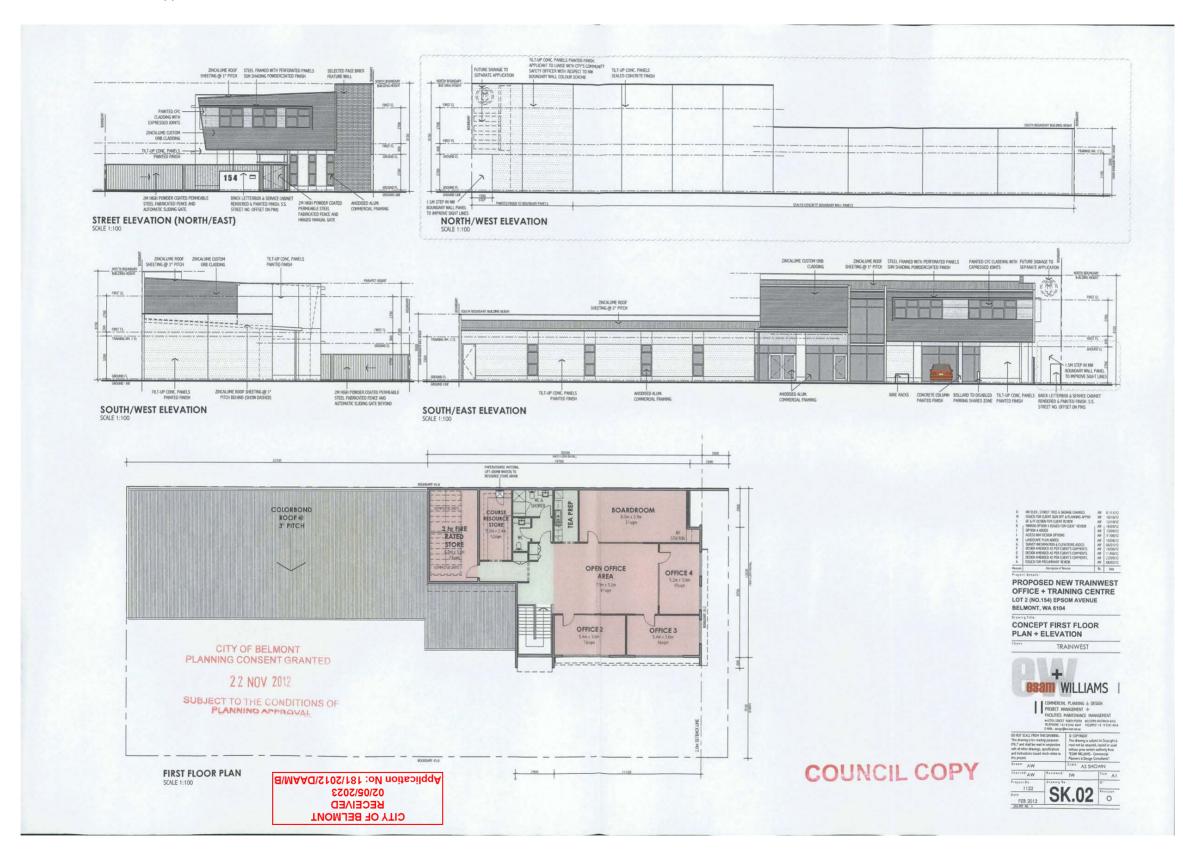

Development Approval (181/2012) for an 'Education Establishment' was issued in November 2012. An amendment was approved in May 2013, which included minor modifications to the building. The original and modified approved plans can be found in Attachments 12.1.3 and 12.1.4.

The site currently operates as a 'Trainwest' training facility. The approved facility is two storeys in height and contains two training rooms and amenities on the ground floor, with offices and a meeting room on the first floor. There are 12 existing on-site car parking spaces inclusive of one accessible bay.