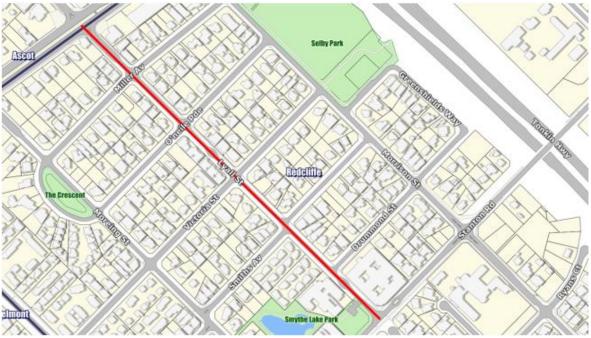

The car park at 81-91 Leake Street is located 400 metres from the subject site via a footpath, as shown below in Figure 2. Therefore, the proximity of the parking bays at 81-91 Leake Street to the training centre is considered to be suitable.

Figure 2: Image showing the existing public bays along Epsom Avenue