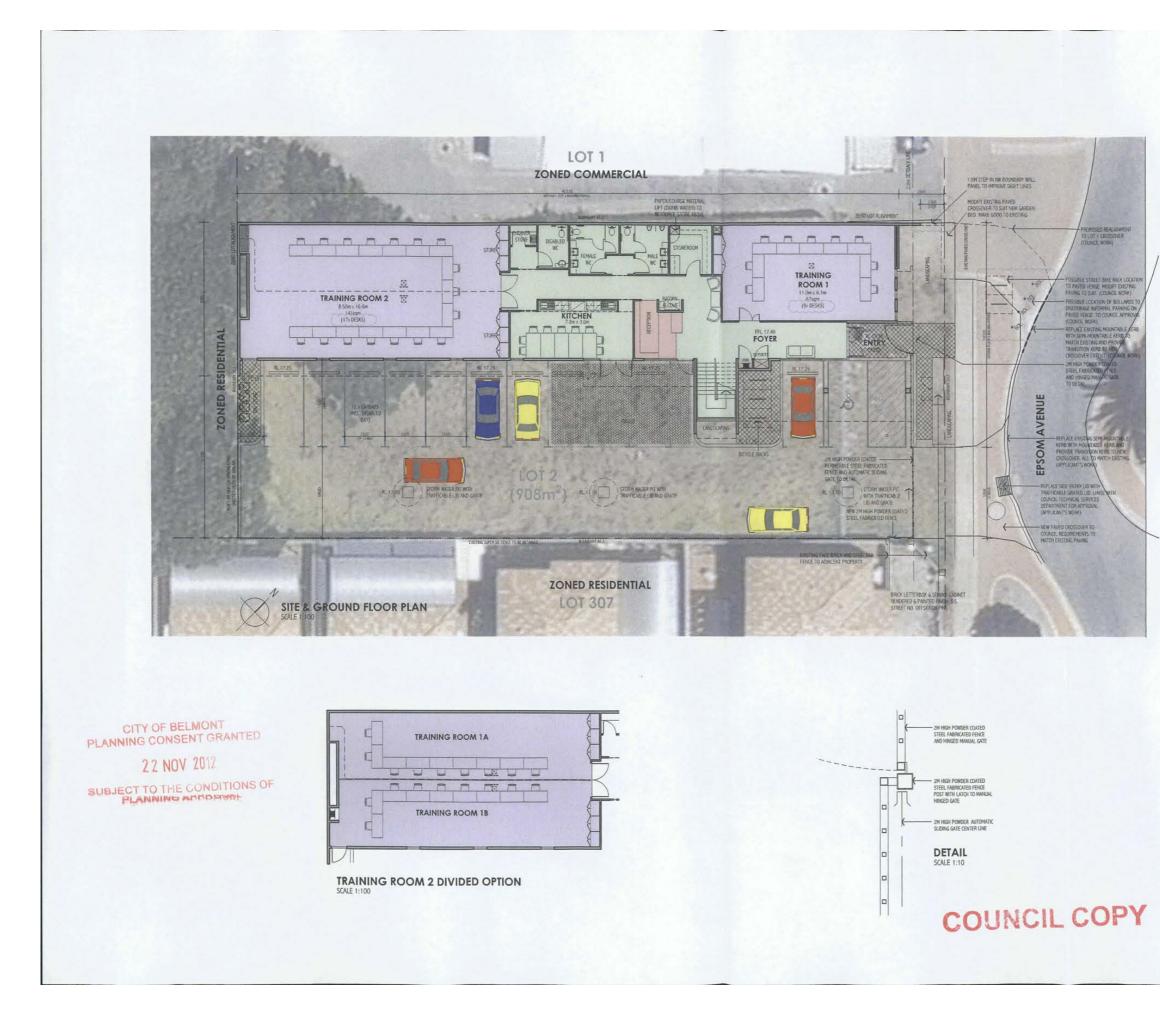

Development Approval (181/2012) for an 'Education Establishment' was issued in November 2012. An amendment was approved in May 2013, which included minor modifications to the building. The original and modified approved plans can be found in Attachments 12.1.3 and 12.1.4.

The site currently operates as a 'Trainwest' training facility. The approved facility is two storeys in height and contains two training rooms and amenities on the ground floor, with offices and a meeting room on the first floor. There are 12 existing on-site car parking spaces inclusive of one accessible bay.

The 2012 approval was based on the attendance figures put forward by the applicant at that time, which was five staff and 26 students. These attendance figures complied with the Local Planning Scheme No. 15 (LPS 15) parking requirements of one bay per four students on the basis that there was five staff bays and seven student bays.

The shared parking arrangement includes the following provisions:

- The non-exclusive use of the parking area on 81-91 Leake Street (consisting of 34 marked bays) for A M Wragg and D T W Munrowd-Harris and Trainwest.
- Use between 7.45am and 4.30pm during weekdays.
- Indemnification of DFES for any loss or damages.
- The ability for DFES to terminate or suspend the agreement within 90 days of providing written notice.

| Parking Location                       | Number of Bays                          |
|----------------------------------------|-----------------------------------------|
| On Site (154 Epsom Avenue,<br>Belmont) | 12 bays (inclusive of 1 accessible bay) |
| 81-91 Leake Street, Belmont            | 34 bays                                 |
| Total                                  | 46 bays                                 |