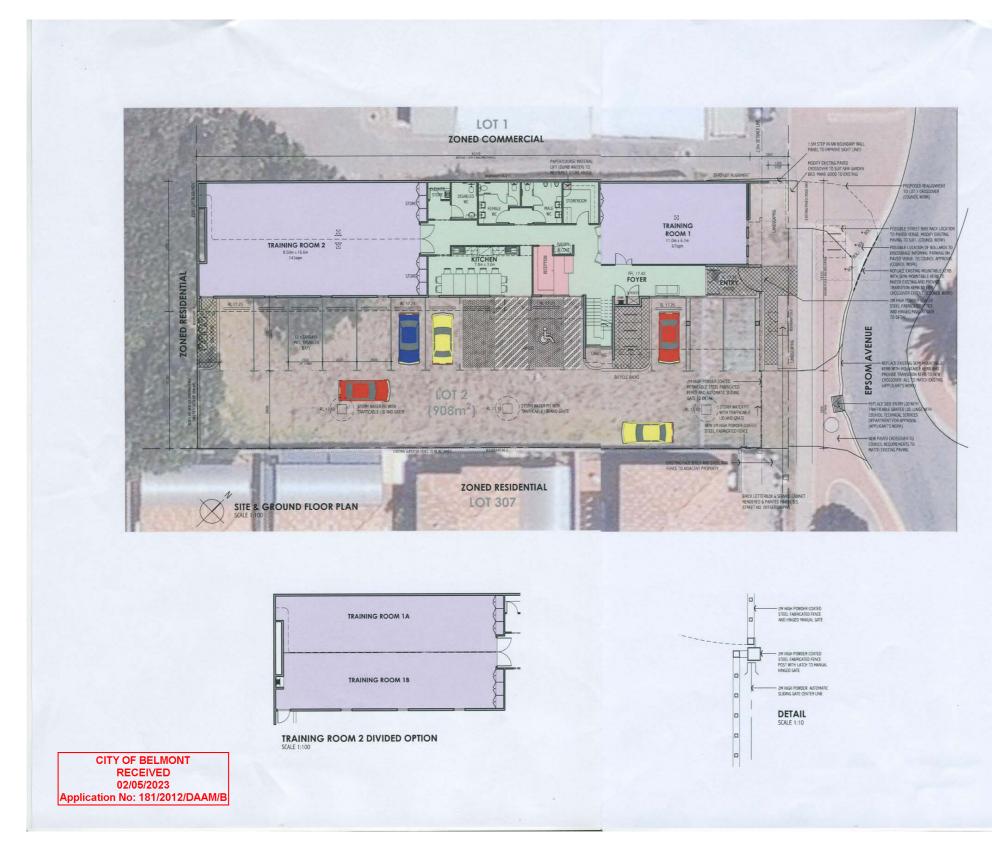

# 12.1 Amendment to Approval to Increase Student and Staff numbers at Educational Establishment - Lot 2 (154) Epsom Avenue, Belmont

| Subject Index                 | : | Simple Majority<br>115/001<br>Lot 2 (154) Epsom Avenue, Belmont                                                                                                                                                                                                                                                          |
|-------------------------------|---|--------------------------------------------------------------------------------------------------------------------------------------------------------------------------------------------------------------------------------------------------------------------------------------------------------------------------|
| Application Index             | : | 181/2012/DAAM/B                                                                                                                                                                                                                                                                                                          |
| Disclosure of any<br>Interest | : | Nil                                                                                                                                                                                                                                                                                                                      |
| Previous Items                | : | 25 October 2022 Ordinary Council Meeting<br>Item 12.2 Petition – Epsom Avenue Shopping<br>Precinct – Parking Issues; and<br>22 August 2023 Ordinary Council Meeting<br>Item 12.1 - Amendment to Approval to Increase<br>Student and Staff numbers at Educational<br>Establishment - Lot 2 (154) Epsom Avenue,<br>Belmont |
| Applicant                     | : | Rowe Group                                                                                                                                                                                                                                                                                                               |
|                               | : | A M Wragg and D T W Munrowd-Harris                                                                                                                                                                                                                                                                                       |
| Responsible Division          | : | Development and Communities                                                                                                                                                                                                                                                                                              |

# Location

The subject site is on the south-western side of Epsom Avenue and forms part of the Epsom Avenue Commercial Centre. The subject site is bounded by commercial land to the north-west, and residential land to the south-west and south-east. Figure 1 below shows the subject site outlined in red.

The car park at 81-91 Leake Street subject to the shared parking arrangement is shown in Figure 1 below outlined in blue. The site forms part of the Department of Fire and Emergency Services (DFES) Belmont Regional Office. The site features a gated car park at the junction of Durban Street and Leake Street. Presently, this car park is not utilised by DFES, and has historically been used for DFES training purposes.

The site currently operates as a 'Trainwest' training facility. The approved facility is two storeys in height and contains two training rooms and amenities on the ground floor, with offices and a meeting room on the first floor. There are 12 existing on-site car parking spaces inclusive of one accessible bay.

In response, the training centre operator took steps to manage student numbers. Continued monitoring of the situation indicates that the training centre now operates in alignment with the approval.

In May 2023, the applicant lodged an application to modify the original approval. This included increasing to nine staff and 48 students, along with updating the site plan to represent the current onsite parking layout (development plan provided as Attachment 12.1.1).

# Amended Site Plan

The applicant has also applied to amend the approved site plan as follows:

• To reflect the existing onsite parking layout. This does not change the overall number of bays onsite but shifts the location of the accessible

parking bay from the front of the site to its existing central location, and reflects the concrete finish of the bays. Figure 3 shows an extract of the amended plan with changes clouded in red.

Figure 3 Extract of the amended plan with changes clouded in red.