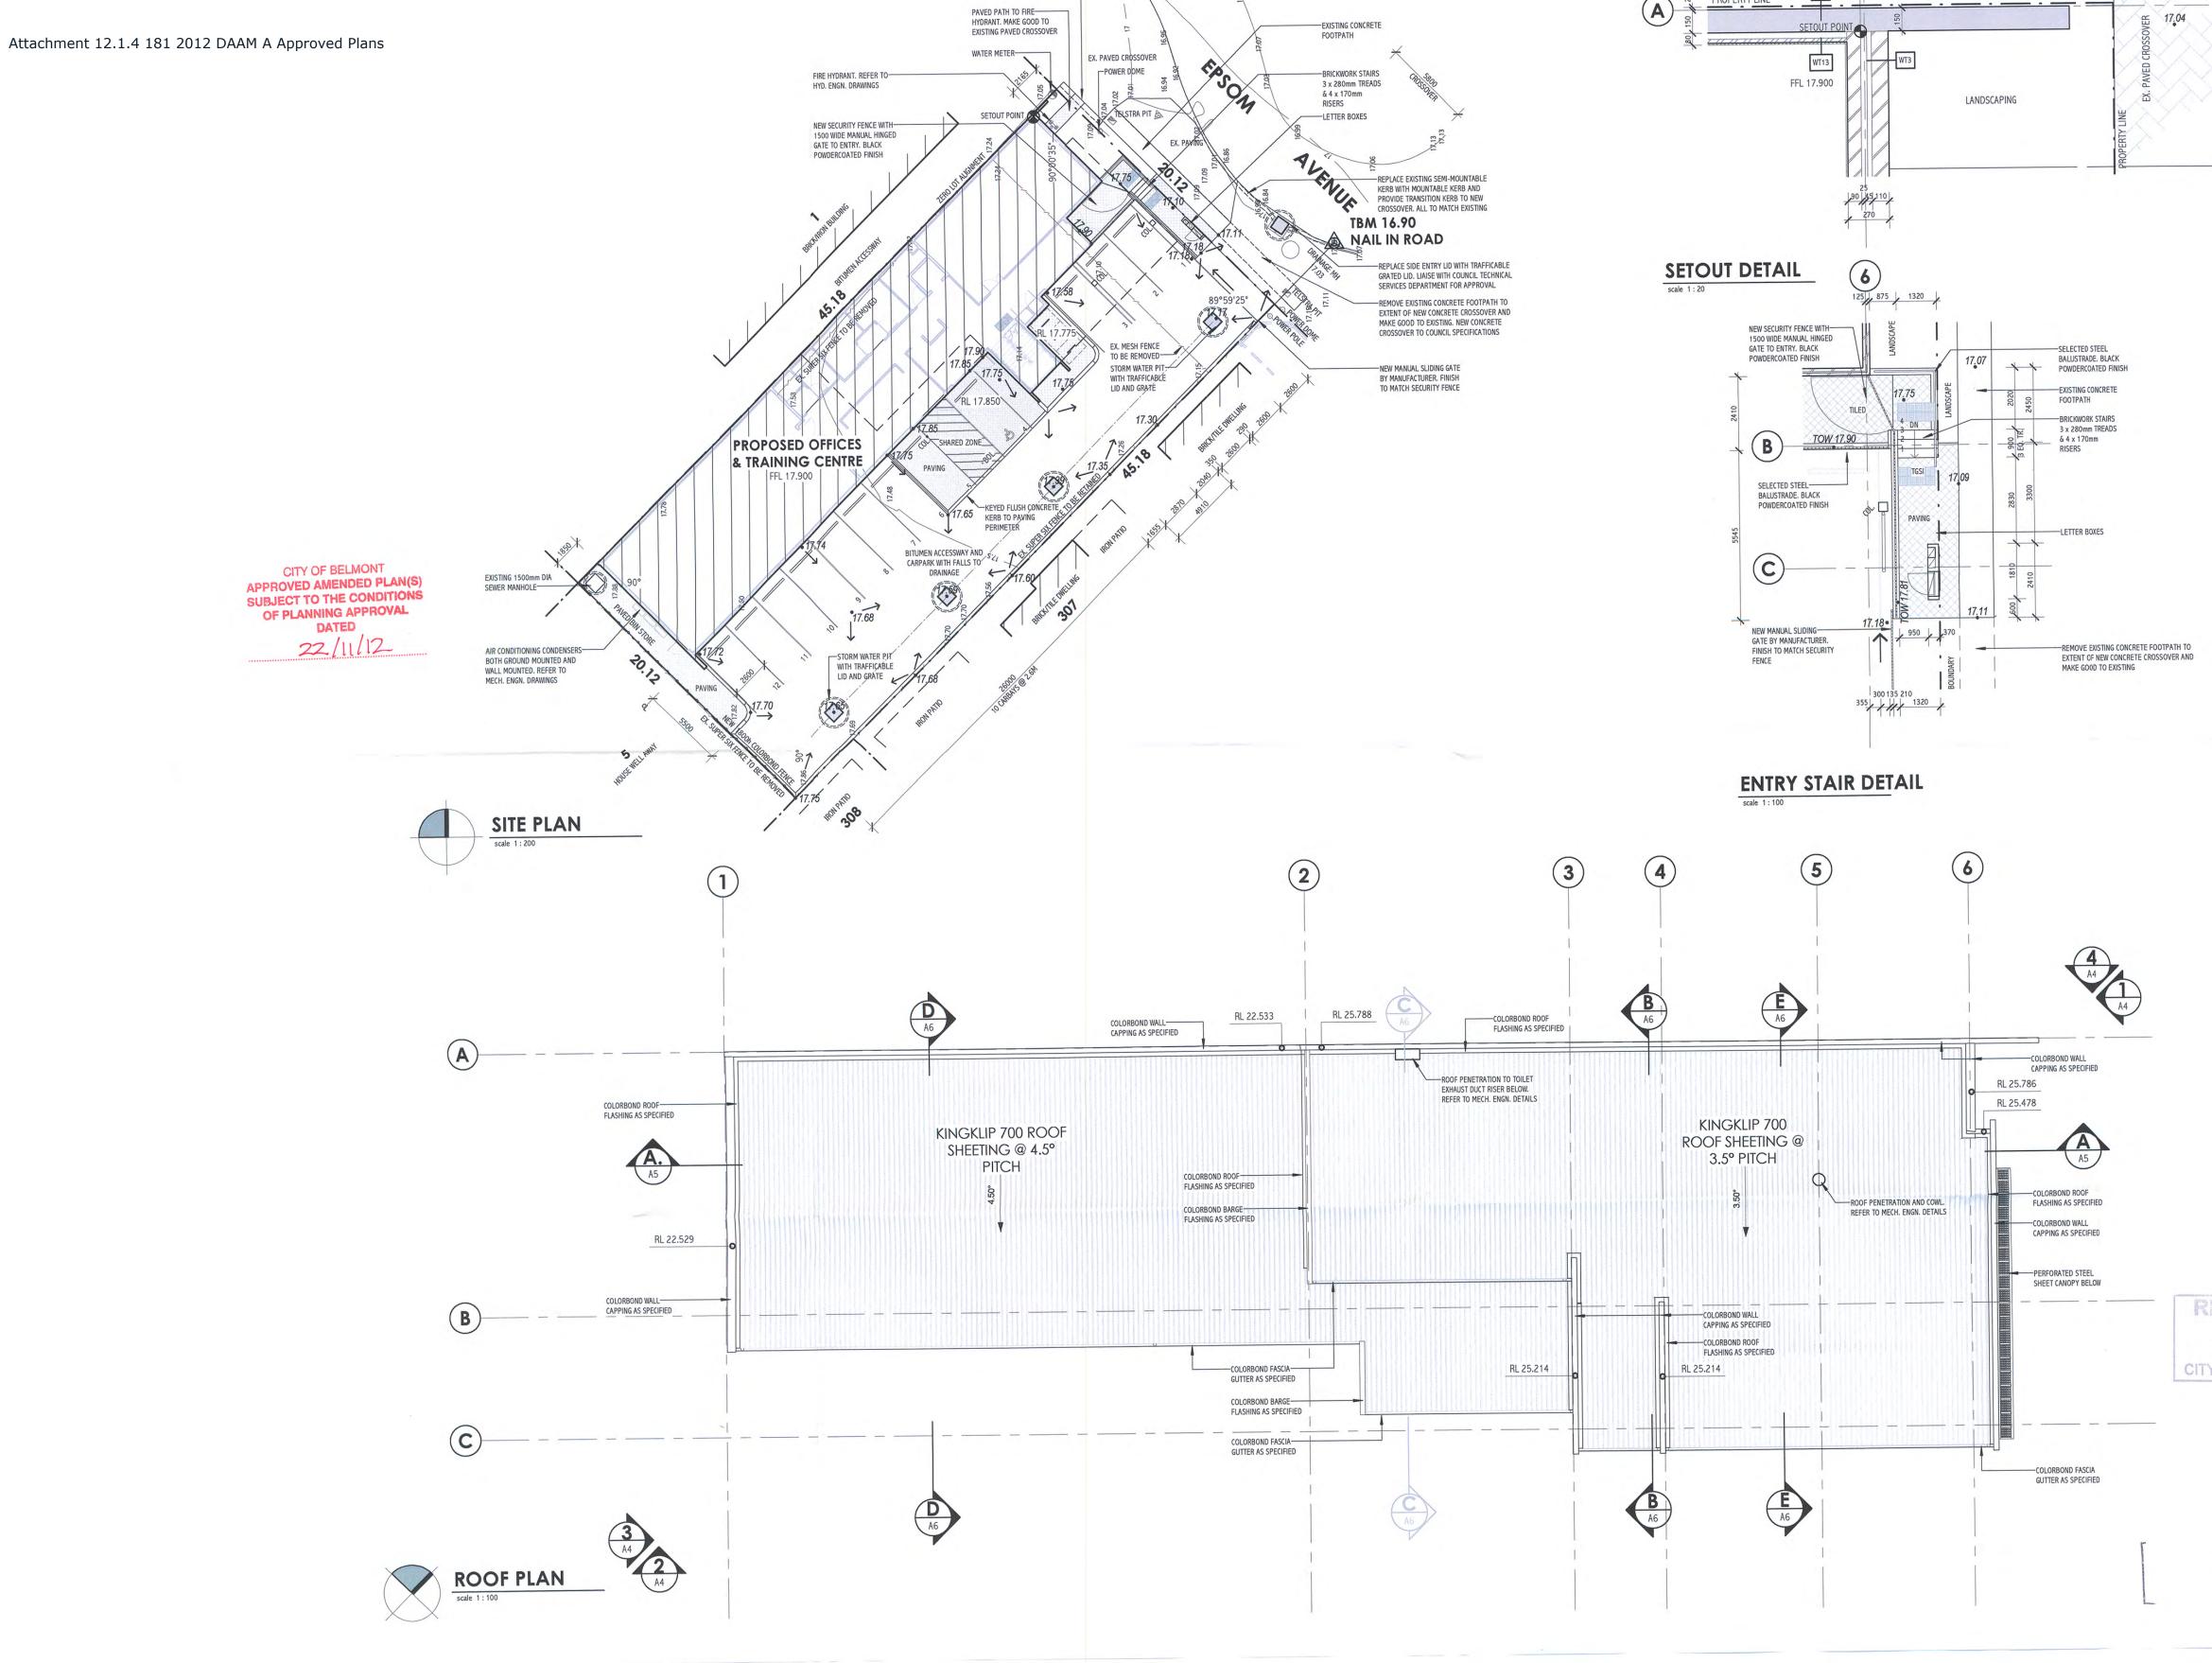

Development Approval (181/2012) for an 'Education Establishment' was issued in November 2012. An amendment was approved in May 2013, which included minor modifications to the building. The original and modified approved plans can be found in Attachments 12.1.3 and 12.1.4.

# Attachment details

| Attachment No and title |                                                                     |  |  |  |
|-------------------------|---------------------------------------------------------------------|--|--|--|
| 1.                      | Development Plans [ <b>12.1.1</b> - 1 page]                         |  |  |  |
| 2.                      | Ordinary Council Meeting 22 August 2023 Minutes Confirmed [12.1.2 - |  |  |  |
|                         | 31 pages]                                                           |  |  |  |
| 3.                      | 181 2012 Approved Plans [ <b>12.1.3</b> - 3 pages]                  |  |  |  |
| 4.                      | 181 2012 DAAM A Approved Plans [ <b>12.1.4</b> - 3 pages]           |  |  |  |
| 5.                      | Car Parking Licence Arrangement [12.1.5 - 4 pages]                  |  |  |  |