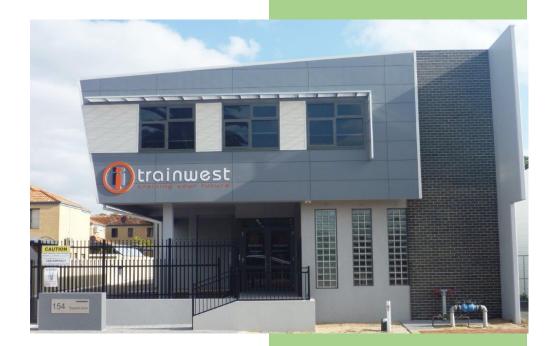

The site currently operates as a 'Trainwest' training facility. The approved facility is two storeys in height and contains two training rooms and amenities on the ground floor, with offices and a meeting room on the first floor. There are 12 existing on-site car parking spaces inclusive of one accessible bay.