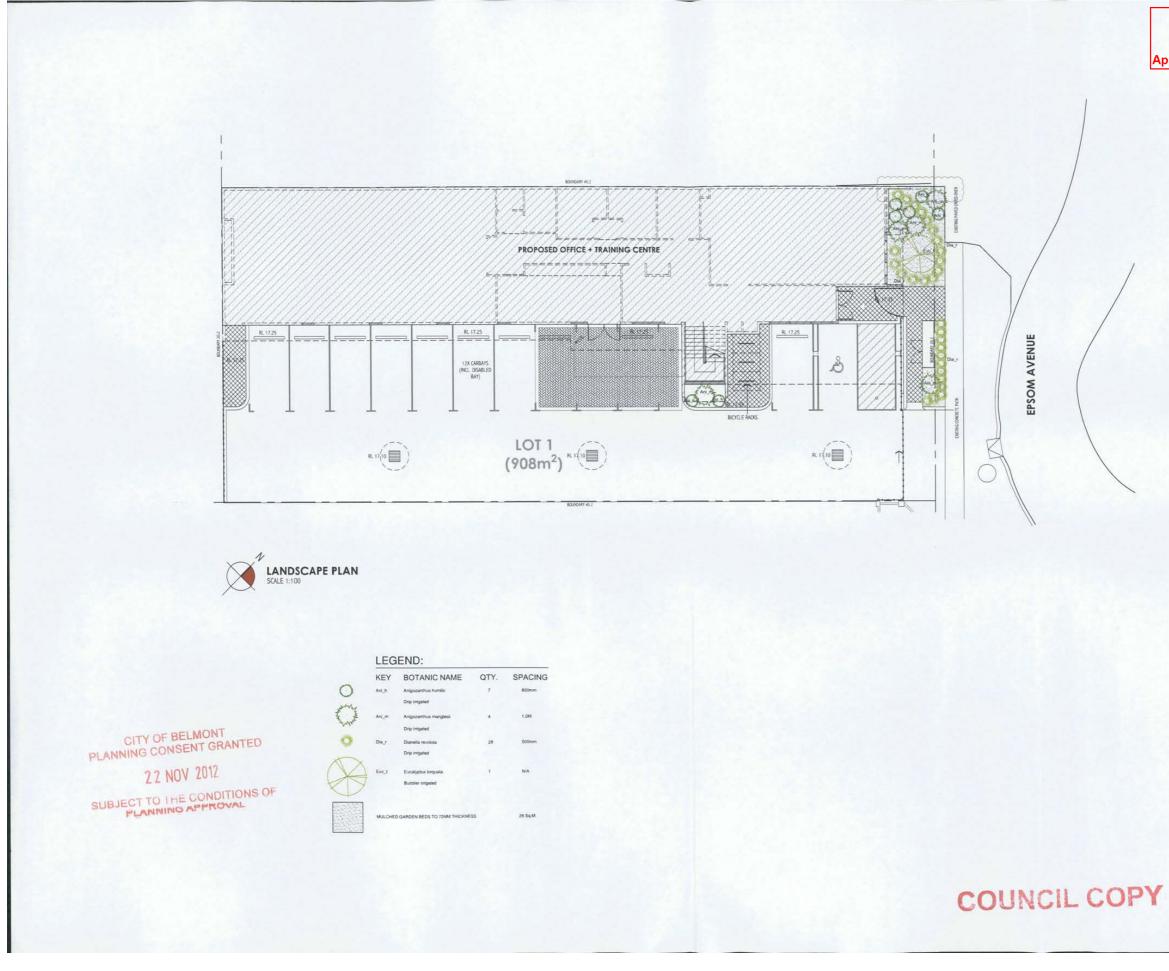

Development Approval (181/2012) for an 'Education Establishment' was issued in November 2012. An amendment was approved in May 2013, which included minor modifications to the building. The original and modified approved plans can be found in Attachments 12.1.3 and 12.1.4.

# Attachment details

| Attachment No and title |                                                                     |  |  |  |
|-------------------------|---------------------------------------------------------------------|--|--|--|
| 1.                      | Development Plans [ <b>12.1.1</b> - 1 page]                         |  |  |  |
| 2.                      | Ordinary Council Meeting 22 August 2023 Minutes Confirmed [12.1.2 - |  |  |  |
|                         | 31 pages]                                                           |  |  |  |
| 3.                      | 181 2012 Approved Plans [ <b>12.1.3</b> - 3 pages]                  |  |  |  |
| 4.                      | 181 2012 DAAM A Approved Plans [ <b>12.1.4</b> - 3 pages]           |  |  |  |
| 5.                      | Car Parking Licence Arrangement [12.1.5 - 4 pages]                  |  |  |  |