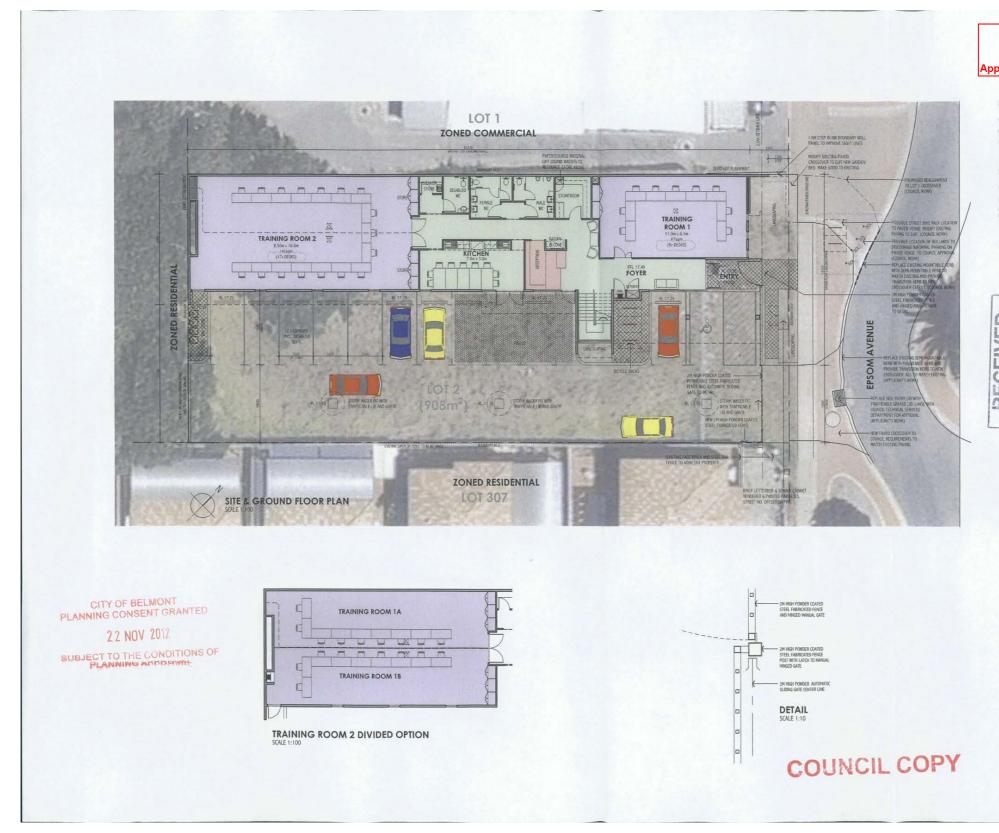

Development Approval (181/2012) for an 'Education Establishment' was issued in November 2012. An amendment was approved in May 2013, which included minor modifications to the building. The original and modified approved plans can be found in Attachments 12.1.3 and 12.1.4.

The site currently operates as a 'Trainwest' training facility. The approved facility is two storeys in height and contains two training rooms and amenities on the ground floor, with offices and a meeting room on the first floor. There are 12 existing on-site car parking spaces inclusive of one accessible bay.

The 2012 approval was based on the attendance figures put forward by the applicant at that time, which was five staff and 26 students. These attendance figures complied with the Local Planning Scheme No. 15 (LPS 15) parking requirements of one bay per four students on the basis that there was five staff bays and seven student bays.