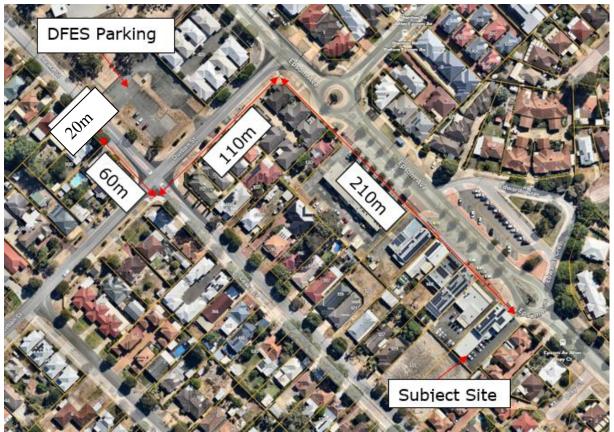

# Proximity to the subject site

It is necessary to consider if the bays at 81-91 Leake Street are within a reasonable walking distance to the training centre.

In considering this, regard has been given to the walkable catchment planning principle. This principle evaluates how easily people can move through an urban area to access their destination. The accepted walkable catchment area is 400m from a destination, which is considered to be a distance that can be traversed within a five minute walk.

The car park at 81-91 Leake Street is located 400 metres from the subject site via a footpath, as shown below in Figure 2. Therefore, the proximity of the parking bays at 81-91 Leake Street to the training centre is considered to be suitable.

Figure 2: Image showing the existing public bays along Epsom Avenue