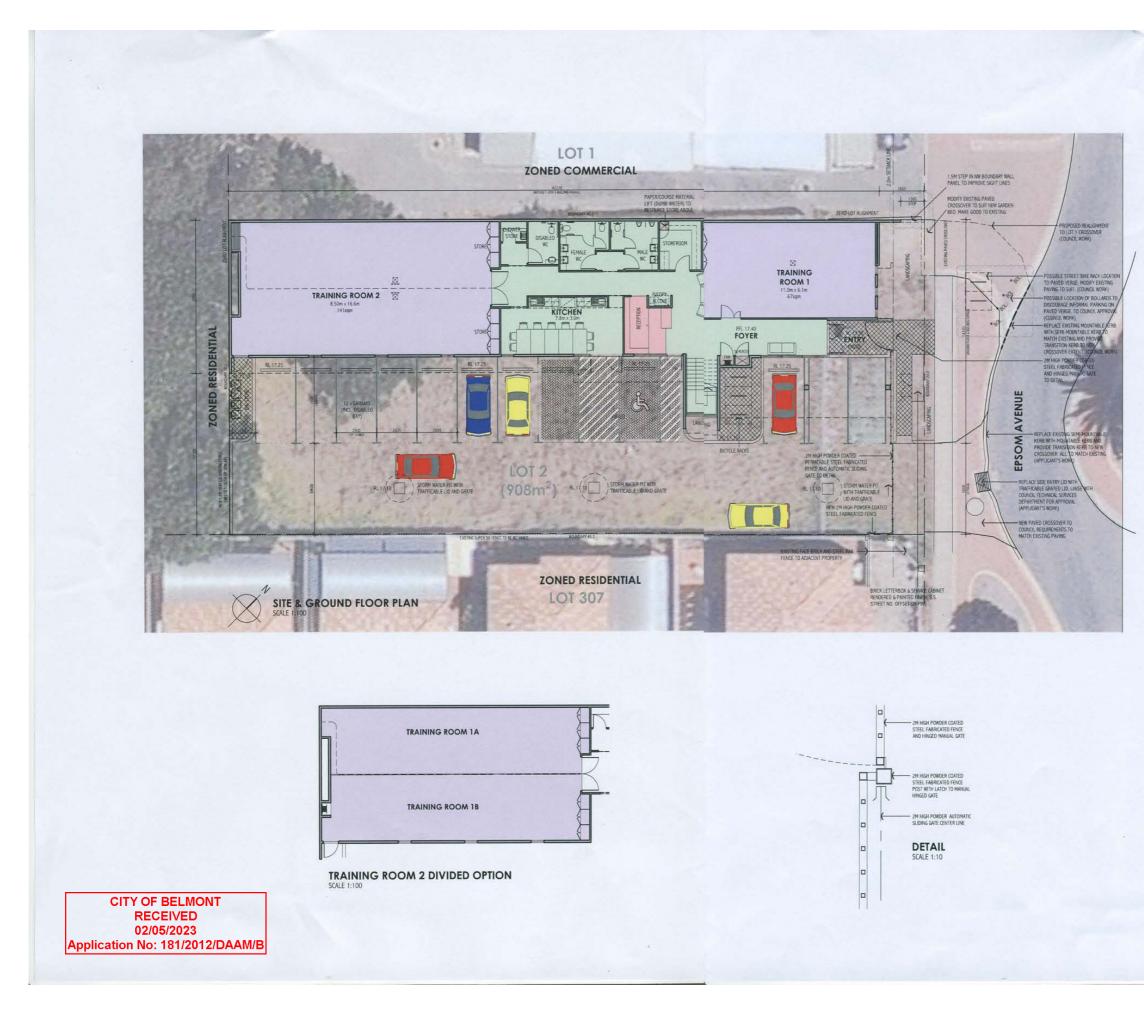

The site currently operates as a 'Trainwest' training facility. The approved facility is two storeys in height and contains two training rooms and amenities on the ground floor, with offices and a meeting room on the first floor. There are 12 existing on-site car parking spaces inclusive of one accessible bay.

In response, the training centre operator took steps to manage student numbers. Continued monitoring of the situation indicates that the training centre now operates in alignment with the approval.

In May 2023, the applicant lodged an application to modify the original approval. This included increasing to nine staff and 48 students, along with updating the site plan to represent the current onsite parking layout (development plan provided as Attachment 12.1.1).

# Amended Site Plan

The applicant has also applied to amend the approved site plan as follows:

• To reflect the existing onsite parking layout. This does not change the overall number of bays onsite but shifts the location of the accessible

parking bay from the front of the site to its existing central location, and reflects the concrete finish of the bays. Figure 3 shows an extract of the amended plan with changes clouded in red.

Figure 3 Extract of the amended plan with changes clouded in red.