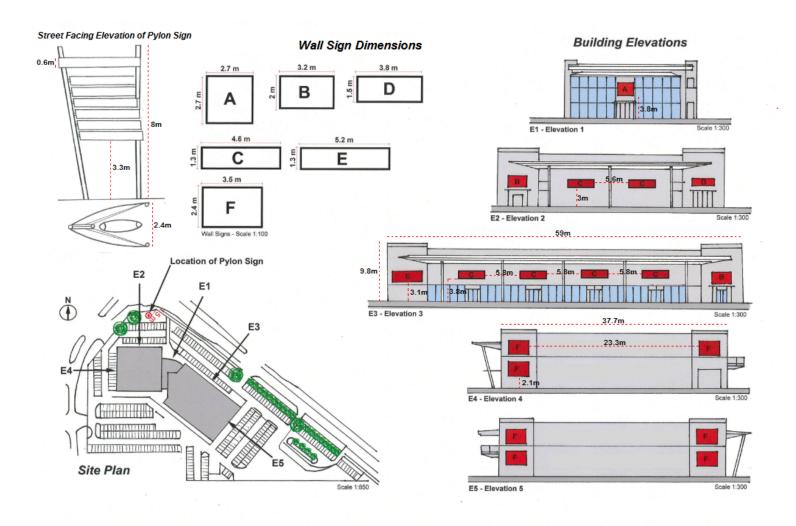

There is a distinct difference between the display of third party advertising on bus shelters, bins and illuminated street signs within the road reserve, compared with development applications for third party advertising on private property that the City has previously received. This difference largely relates to the size of the signage, which on bins, bus shelters and street signs ranges from  $0.6m^2$  to  $2.8m^2$  and its integration with the associated infrastructure.

# City of Belmont **Advertisement Signs**

Date of Publication 17/06/21

#### **Local Planning Policy No. 12**

Pursuant to Schedule 2, Part 2, Clause 4 (Deemed Provisions) of the Planning and Development (Local Planning Schemes) Regulations 2015

#### 1. Policy Basis

This Local Planning Policy provides guidance on the assessment of advertisement signs within the City of Belmont. This Policy outlines when advertisement signs require development approval, and the objectives and standards against which the City will assess applications for advertisement signs.

#### 2. Policy Application

- 2.1 This Policy applies to all advertisement signs visible from the public realm within the City of Belmont Local Government Area.
- 2.2 This Policy exempts advertisement signs from requiring development approval where the advertisement sign complies with the criteria listed in Column A of Table 1 and the Development Requirements listed in Part 6 of this Policy.<sup>1</sup>
- 2.3 Advertisement signs that fully comply with the criteria listed in Column B of Table 1 and the Development Requirements listed in Part 6 of this Policy are deemed acceptable and cannot be refused on that basis.
- 2.4 Advertisement signs that do not comply with the criteria listed in Column B of Table 1 and the Development Requirements listed in Part 6 of this Policy, will be assessed against the objectives outlined in Part 3 of this Policy. Advertisement signs that do not comply with the objectives are deemed unacceptable and will not be supported unless exceptional circumstances exist.
- 2.5 The exemption afforded by Clause 2.2 of this Policy does not apply in any of the following situations where the advertisement sign:
  - (a) is located on land reserved under the Metropolitan Region Scheme or on a lot abutting land reserved under the Metropolitan Region Scheme;
  - (b) does not comply with the Development Requirements listed in Part 6 of this Policy;
  - (c) is illuminated or contains an electronic display screen and/or panel components;
  - (d) is inconsistent with any relevant Design Guidelines or other Local Planning Policy;