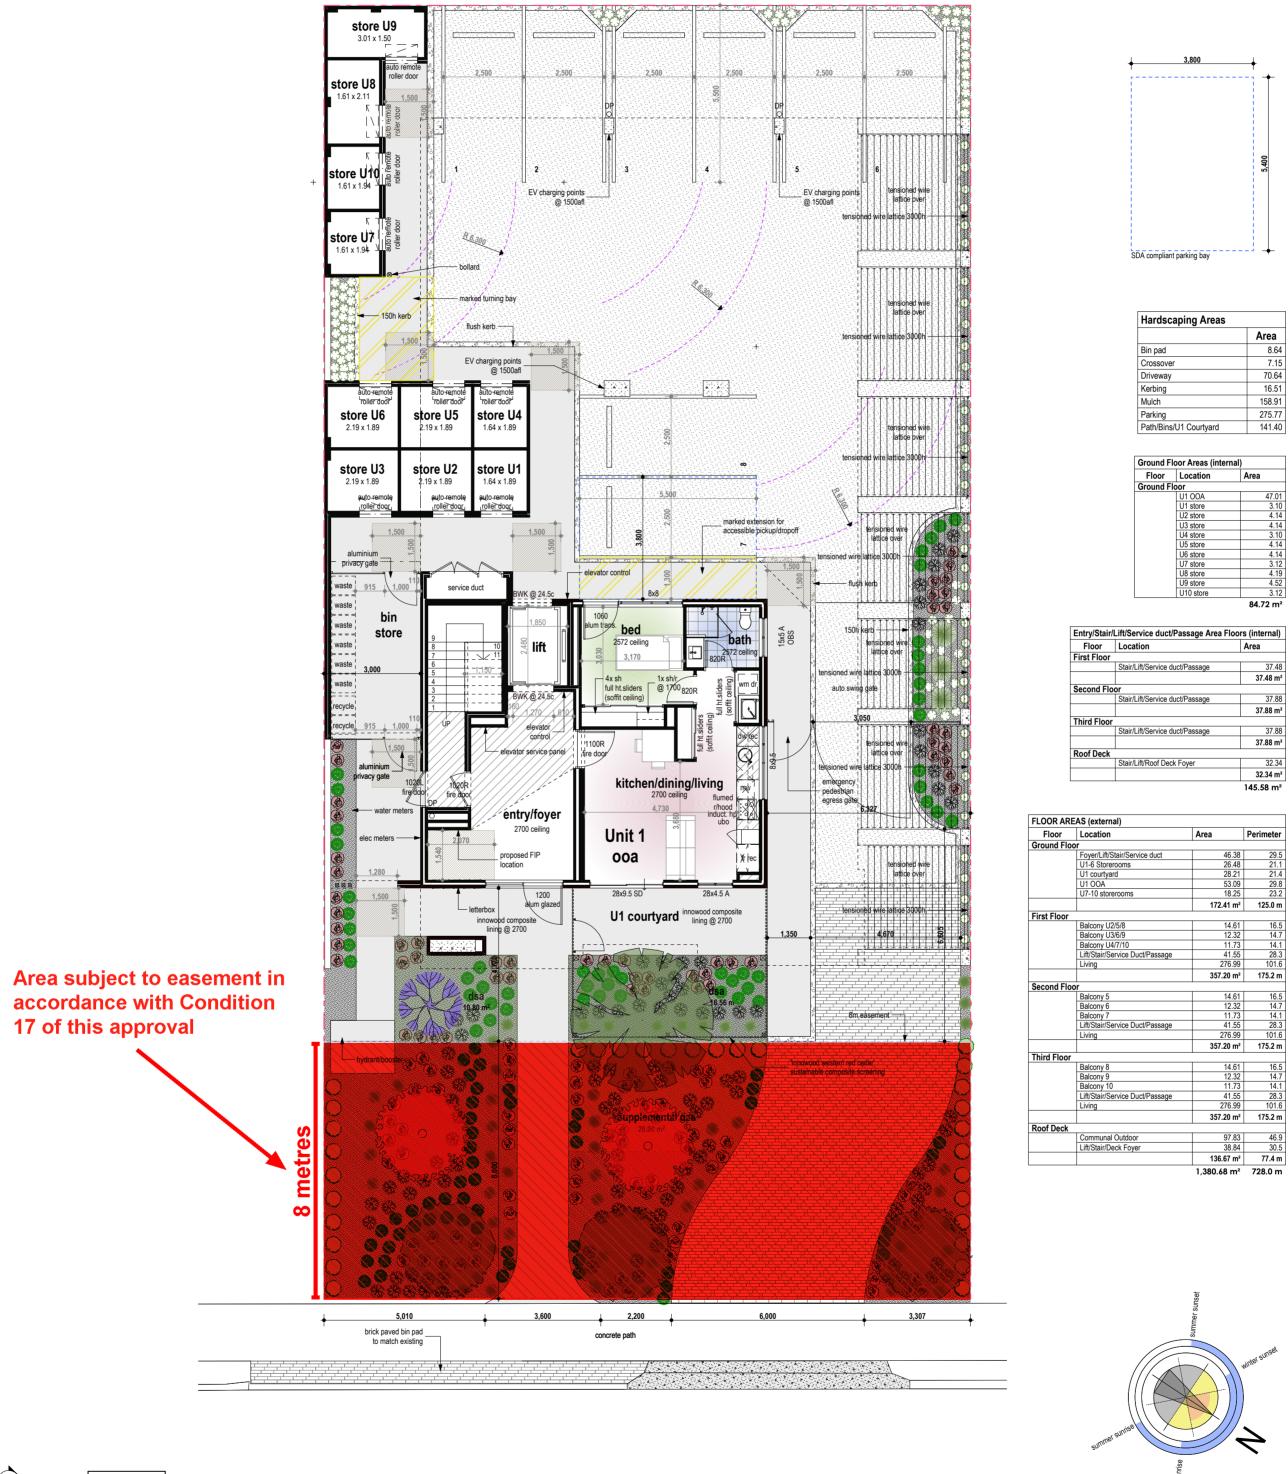

### 5.2.4 Ms L Hollands on behalf of Belmont Resident and Ratepayer Action Group

1. With reference to item 12.2, what is the normal practice for notifying surrounding residents when there is a development application for a five-storey building or anything that affects them, is this attitude of 100m the norm?

#### Response

The Director Development and Communities stated that over time as the City's planners have engaged or advertised development applications, the City have received varying responses. For item 12.2, the advertising was carried out in two parts. The first part of the advertising was a letter to neighbours immediately adjoining the subject property, informing them of the development and variations to the R-Codes standards that was applied when assessing the development application. That letter included an invitation to make a submission on how the proposed development impacted on their property. The wider radius of 100m included Ms Gee's property, and that letter informed those residents in the wider area of the development proposal and gave them the option to view the plans and speak to a planner if there were any questions. The reason it is done in two parts, is because the local government, when making a planning decision, needs to have regard for how a development directly impacts adjoining properties in order of weight to be placed on that submission. The neighbours that are immediately adjoining would be directly impacted, the other residents in the wider area (over 100m) would not be directly impacted but have the opportunity to put in a submission if they wish.

2. If it is five storeys, it doesn't just affect the property next door. Maybe Council should be looking at how they are advertising it so they can get responses in and make a better judgement of what people are thinking about?

#### Response

The Director Development and Communities stated that the impact of any variations to height would most immediately impact the adjourning properties.

3. How are you going to address the issue of multiple bins being placed on Abernethy Road for pick up and how are you going to address the extra traffic considering the data which is on page 70 is not relevant?

#### Response

The Director Development and Communities stated that assessment of waste management is contained within the report and is a satisfactory arrangement. The arrangement has been considered by the City's waste services team, and the development is capable of the adequate bin services arrangement. The NSW RTA Guide is the standard that is accepted by the industry, there is no specific standard for WA and that is why NSW RTA was used when considering trip generations.

4. How are you going to address privacy including on the balconies?