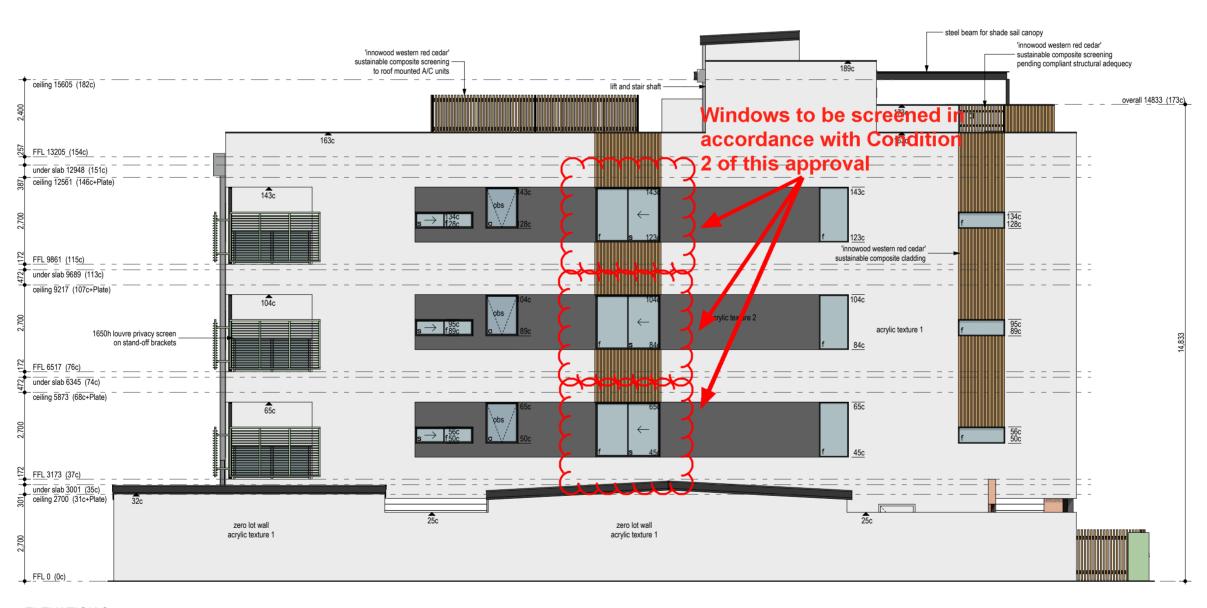

| 28.3      |
|             | Living                          | 276.99      | 101.6     |
|             |                                 | 357.20 m²   | 175.2 m   |
| Roof Deck   | •                               |             |           |
|             | Communal Outdoor                | 97.83       | 46.9      |
|             | Lift/Stair/Deck Foyer           | 38.84       | 30.5      |
|             |                                 | 136.67 m²   | 77.4 m    |
|             | -                               | 1,380.68 m² | 728.0 m   |







JFK Custom Homes

Document Set ID: 5770580 This drawing remains the property of and cannot be used without the written permission of JFK Construction. Version: 7, Version Date: 16/01/2024

Lot 12 (#362) Abernethy Road Cloverdale













ELEVATION 2





Document Set ID: 5770580 Version: 7, Version Date: 16/01/2024









© Copyright JFK Construction. This drawing remains the properly of and cannot be used without the written permission of JFK Construction Document Set ID: 5770580 Version: 7, Version Date: 16/01/2024



































© Copyright JFK Construction. This drawing remains the property of and Document Set ID: 5770580 Version: 7, Version Date: 16/01/2024









© Copyright JFK Construction, This drawing remains the property of an Document Set ID: 57 70580 Version: 7, Version Date: 16/01/2024





Unit 1 OOA living - june midday









Units 3/6/9 living - june midday











Communal roof top outdoor living











Communal roof top outdoor living





© Copyright JFK Construction,