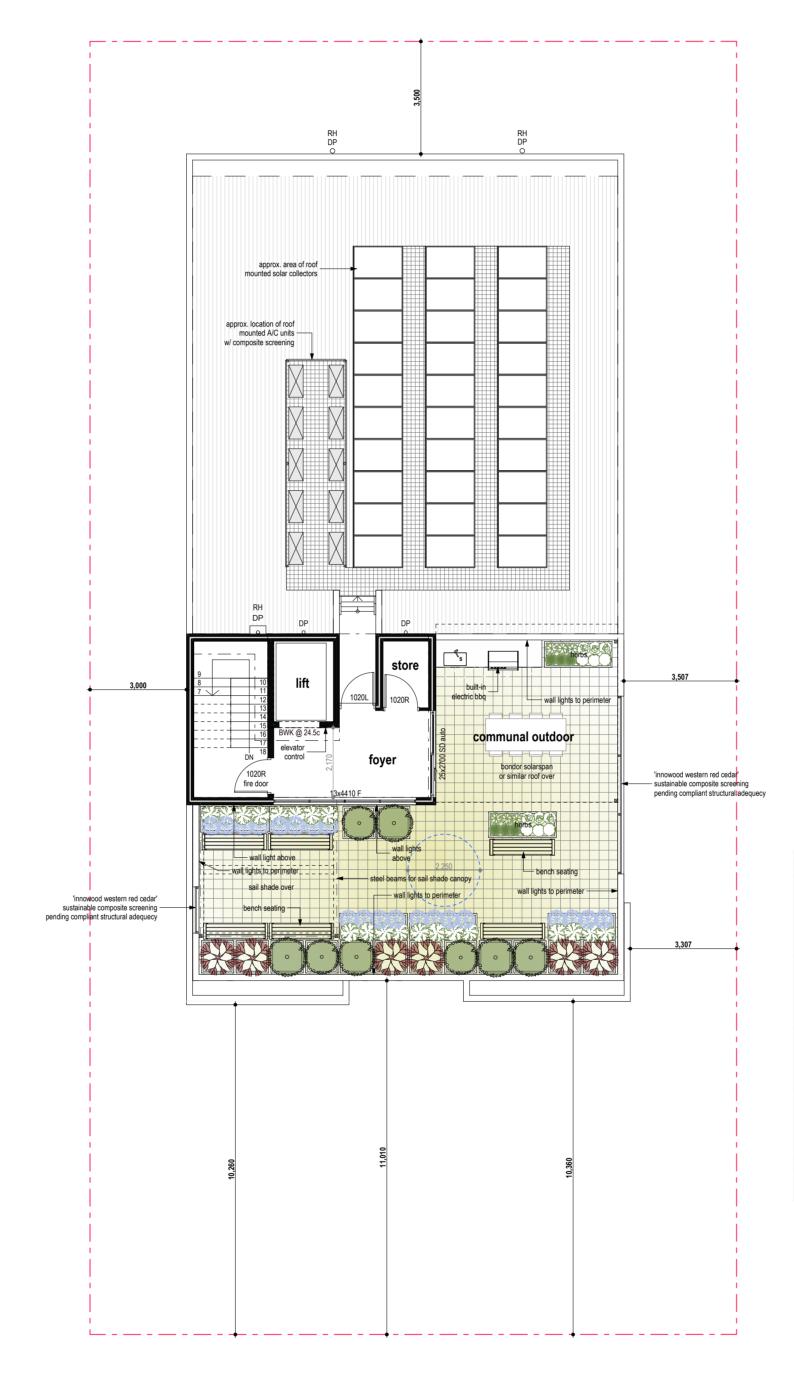

-----------------|-----------------|--------|-------|
| Platinum Gardens                        | Platinum Capital Holdings Pty Ltd | 1st/2nd/3rd Floor |                 |        |       |
| Platifium Gardens                       |                                   | Page:<br>6 of 17  | Date: 9/11/2023 | Scale: | Size: |
| Lot 12 (#362) Abernethy Road Cloverdale |                                   | stage:            | 3/11/2023       | 1.100  | Rev:  |
| Lot 12 (#302) Abernethy Road Gloverdale |                                   | Development a     | approval        |        | I     |



© Copyright JFK Construction. This drawing remains the property of and cannot be used without the written permission of JFK Construction. Document Set ID: 5770580 Version: 7, Version Date: 16/01/2024





| Roof Area |           |              |
|-----------|-----------|--------------|
| Floor     | Flat Area | Surface Area |
| Roof De   | ck        |              |
|           | 82.08     | 82.15        |
|           | 82.08 m²  | 82.15 m²     |
| Third FI  | oor       |              |
|           | 186.34    | 186.37       |
|           | 186.34 m² | 186.37 m²    |
| Ground    | Floor     |              |
|           | 51.21     | 51.27        |
|           | 51.21 m²  | 51.27 m²     |
|           | 319.63 m² | 319.79 m²    |

|             | <del>_ `                                   </del> |           |           |
|-------------|---------------------------------------------------|-----------|-----------|
| Floor       | Location                                          | Area      |