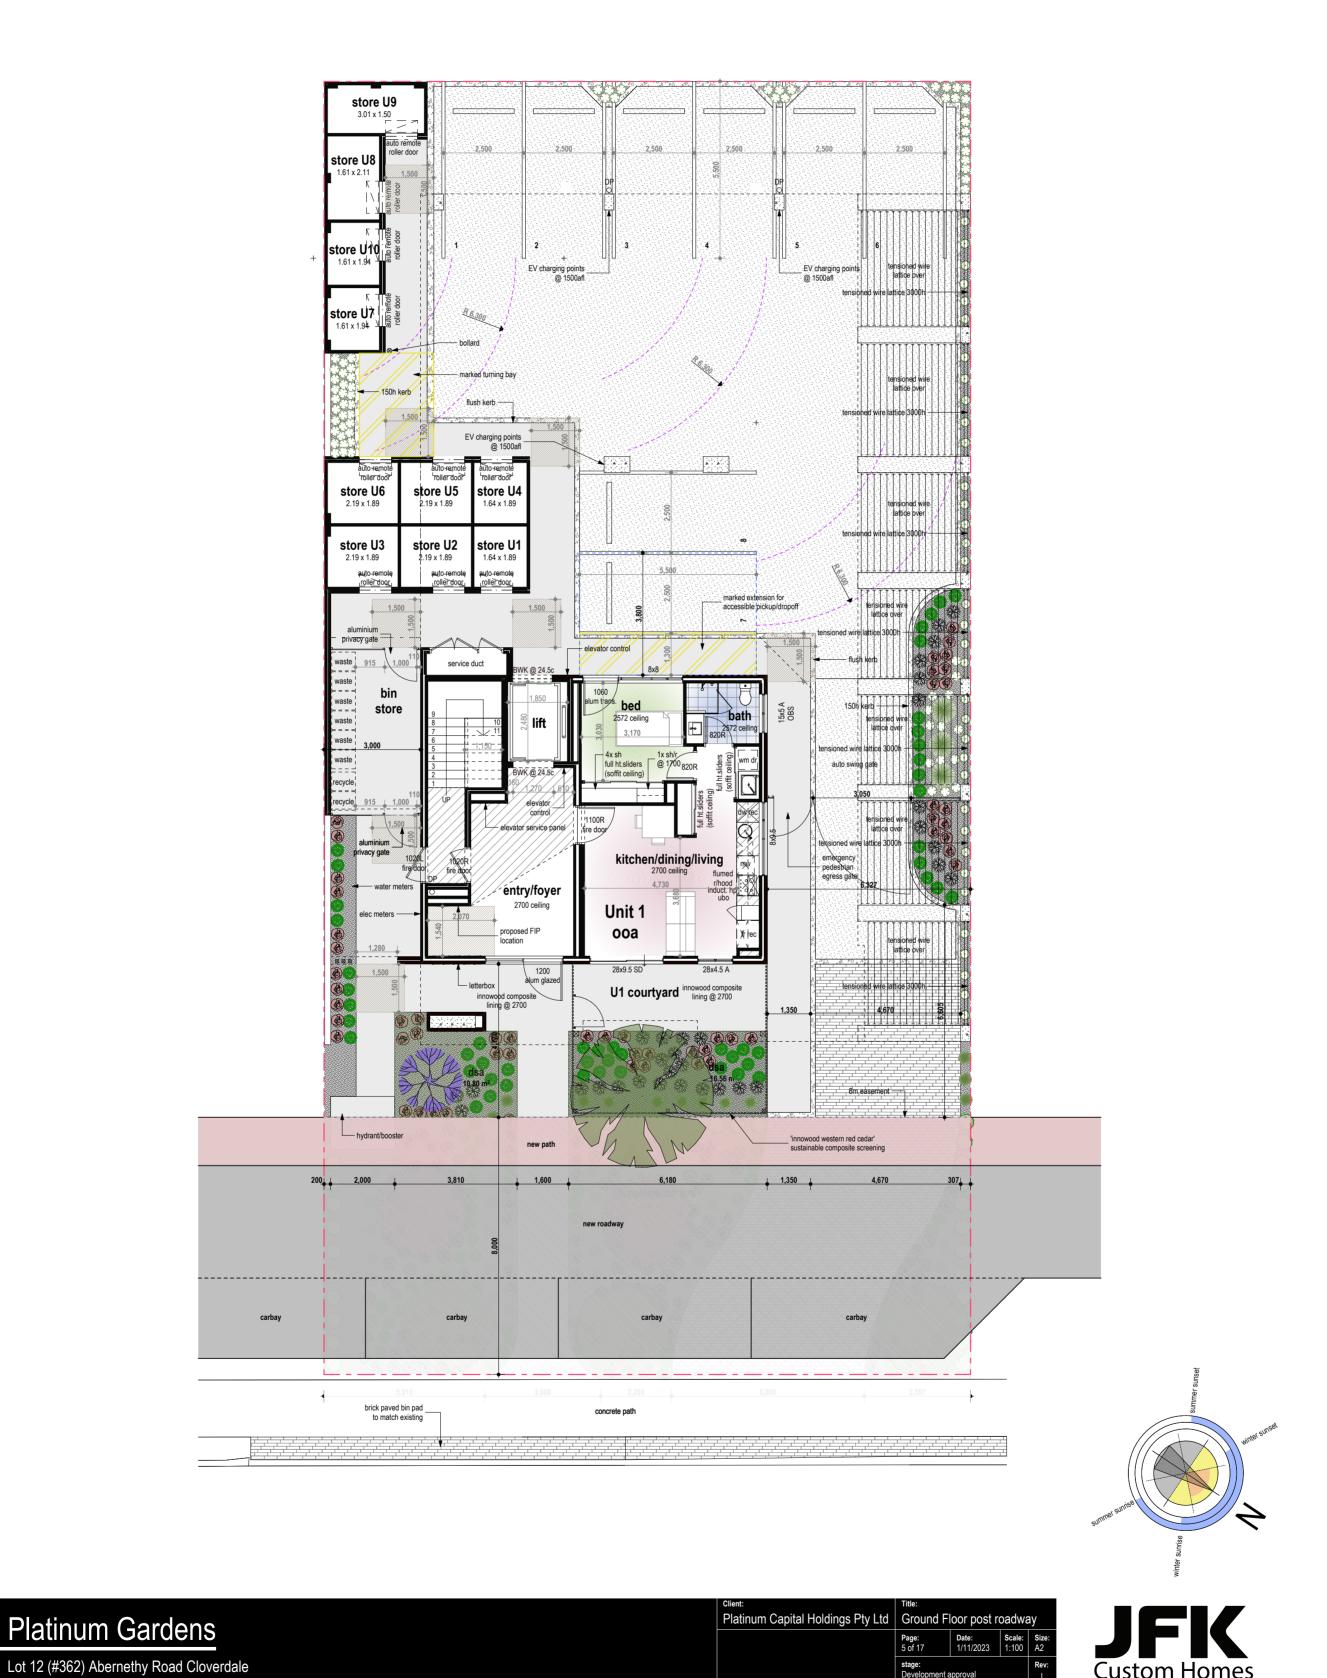

ave access to adequate services and facilities, which complements the City's Access and Inclusion Plan 2022-2026.

## **Attachment details**

#### **Attachment No and title**

- 1. Development Plans [12.2.1 16 pages]
- 2. Design Review Panel Comments [12.2.2 4 pages]
- 3. Approved Vehicle Access Plan [12.2.3 1 page]
- 4. Residential Noise Assessment Report [12.2.4 31 pages]
- 5. Waste Management Plan [12.2.5 18 pages]





Platinum Gardens

Lot 12 (#362) Abernethy Road Cloverdale

Platinum Capital Holdings Pty Ltd | Site/Overshadowing Plan 
 Date:
 Scale:
 Size:

 1/11/2023
 1:200
 A2
 stage:

**JFK** 

Version: 7, Version Date: 16/01/2024

Overshadow Plan















© Copyright JFK Construction. This drawing remains the p Document Set ID: 5770580 Version: 7, Version Date: 16/01/2024



Document Set ID: 5770500 Version: 7, Version Date: 16/01/2024





| Floor       | Location           | Area                  |
|-------------|--------------------|-----------------------|
| First Floor |                    |                       |
|             | U2/5/8             | 97.79                 |
|             | U2/5/8 Balcony     | 12.96                 |
|             |                    | 110.75 m <sup>2</sup> |
| 110/0/0 4   | Fl (!t             |                       |
| U3/6/9 Ar   | ea Floors (interna |                       |
| U3/6/9 Are  | ea Floors (interna |                       |
|             | Location           | ni)                   |
| Floor       | Location           | Area                  |
| Floor       | Location           | ni)                   |