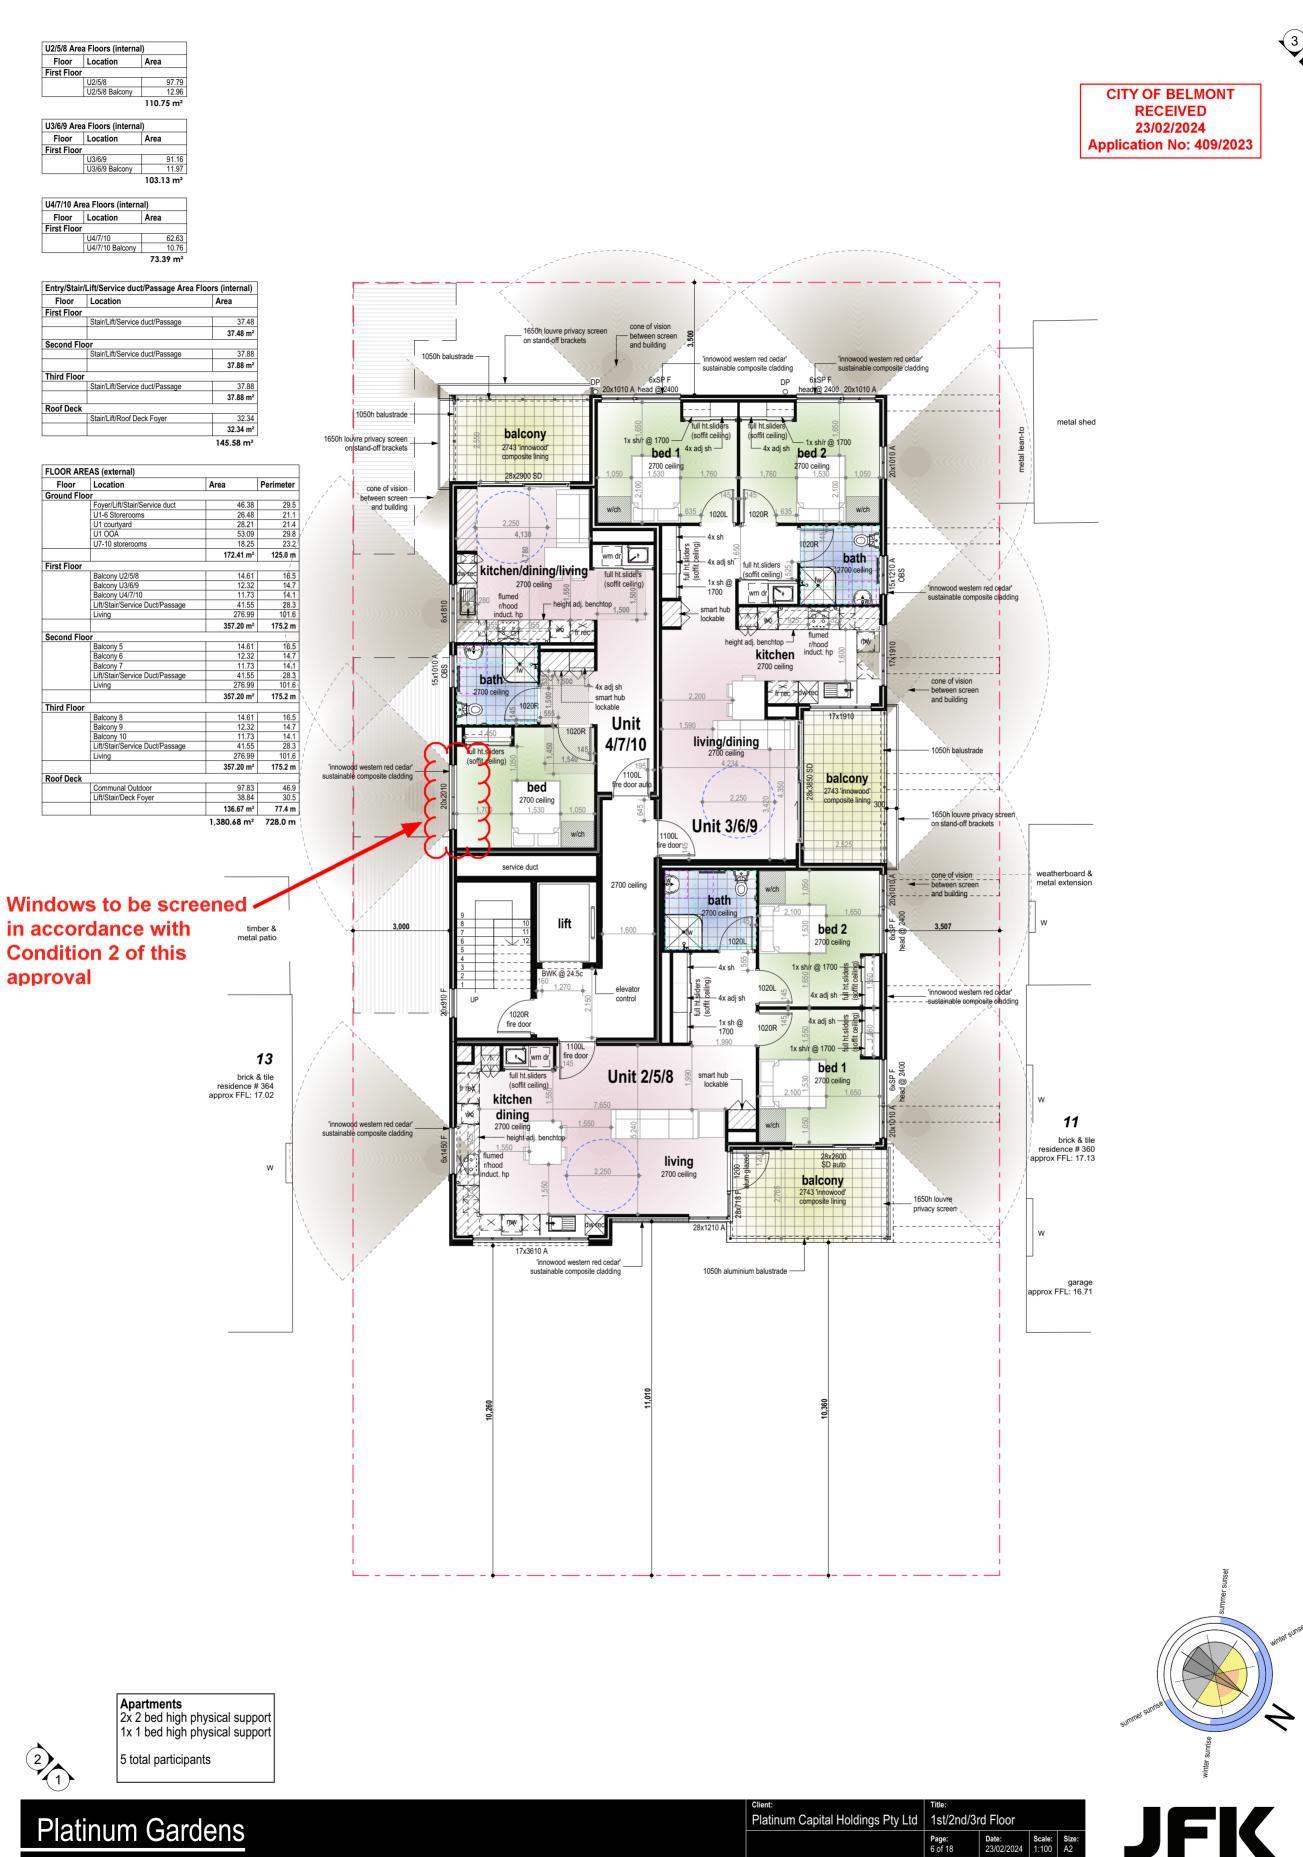

ge | 41.55       | 28.3      |
|             | Living                          | 276.99      | 101.6     |
|             |                                 | 357.20 m²   | 175.2 m   |
| Roof Deck   | •                               |             |           |
|             | Communal Outdoor                | 97.83       | 46.9      |
|             | Lift/Stair/Deck Foyer           | 38.84       | 30.5      |
|             |                                 | 136.67 m²   | 77.4 m    |
|             | -                               | 1,380.68 m² | 728.0 m   |







JFK Custom Homes

Document Set ID: 5770580 This drawing remains the property of and cannot be used without the written permission of JFK Construction. Version: 7, Version Date: 16/01/2024

Lot 12 (#362) Abernethy Road Cloverdale













ELEVATION 2





Document Set ID: 5770580 Version: 7, Version Date: 16/01/2024









© Copyright JFK Construction. This drawing remains the properly of and cannot be used without the written permission of JFK Construction Document Set ID: 5770580 Version: 7, Version Date: 16/01/2024



































© Copyright JFK Construction. This drawing remains the property of and Document Set ID: 5770580 Version: 7, Version Date: 16/01/2024









© Copyright JFK Construction, This drawing remains the property of an Document Set ID: 57 70580 Version: 7, Version Date: 16/01/2024





Unit 1 OOA living - june midday









Units 3/6/9 living - june midday











Communal roof top outdoor living











Communal roof top outdoor living





© Copyright JFK Con