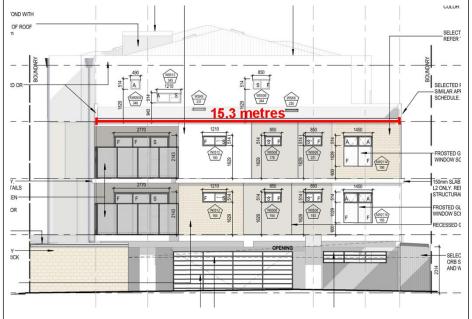

### 5.2.4 Ms L Hollands on behalf of Belmont Resident and Ratepayer Action Group

1. With reference to item 12.2, what is the normal practice for notifying surrounding residents when there is a development application for a five-storey building or anything that affects them, is this attitude of 100m the norm?

2. If it is five storeys, it doesn't just affect the property next door. Maybe Council should be looking at how they are advertising it so they can get responses in and make a better judgement of what people are thinking about?

#### Response

The Director Development and Communities stated that the impact of any variations to height would most immediately impact the adjourning properties.

3. How are you going to address the issue of multiple bins being placed on Abernethy Road for pick up and how are you going to address the extra traffic considering the data which is on page 70 is not relevant?