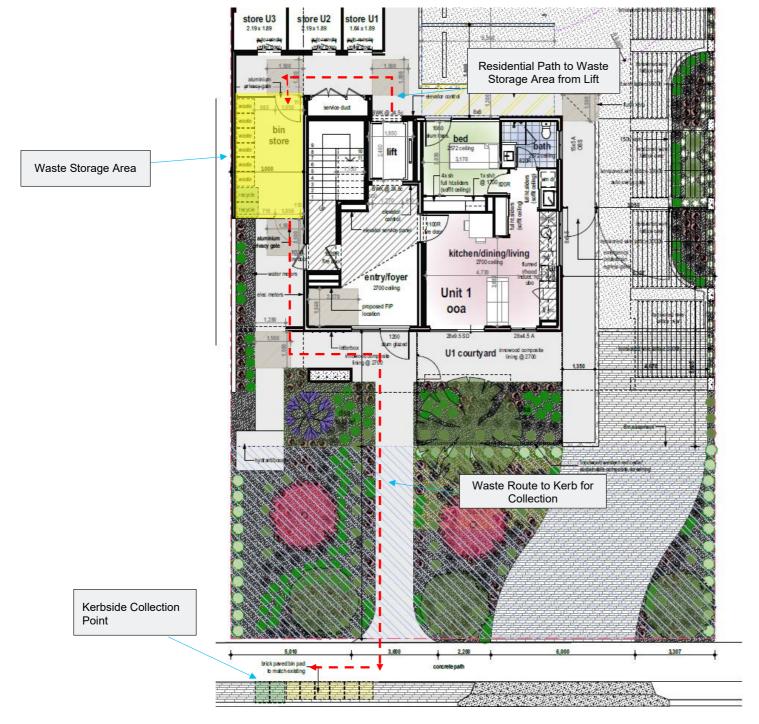

#### Response

The Director Development and Communities stated that the impact of any variations to height would most immediately impact the adjourning properties.

3. How are you going to address the issue of multiple bins being placed on Abernethy Road for pick up and how are you going to address the extra traffic considering the data which is on page 70 is not relevant?

#### Response

The Director Development and Communities stated that assessment of waste management is contained within the report and is a satisfactory arrangement. The arrangement has been considered by the City's waste services team, and the development is capable of the adequate bin services arrangement. The NSW RTA Guide is the standard that is accepted by the industry, there is no specific standard for WA and that is why NSW RTA was used when considering trip generations.