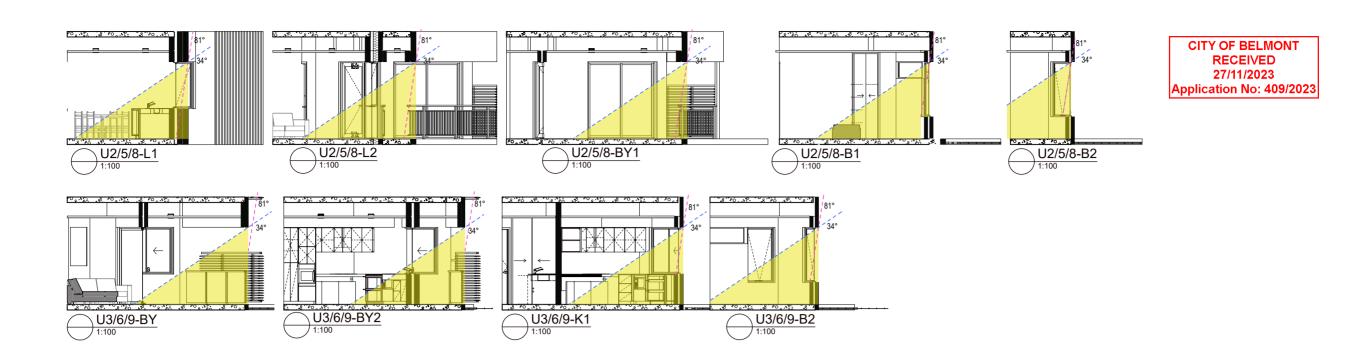

| 46.9      |
|             | Lift/Stair/Deck Foyer           | 38.84       | 30.5      |
|             |                                 | 136.67 m²   | 77.4 m    |
|             | -                               | 1,380.68 m² | 728.0 m   |







JFK Custom Homes

Document Set ID: 5770580 This drawing remains the property of and cannot be used without the written permission of JFK Construction. Version: 7, Version Date: 16/01/2024

Lot 12 (#362) Abernethy Road Cloverdale













ELEVATION 2





Document Set ID: 5770580 Version: 7, Version Date: 16/01/2024









© Copyright JFK Construction. This drawing remains the properly of and cannot be used without the written permission of JFK Construction Document Set ID: 5770580 Version: 7, Version Date: 16/01/2024



































© Copyright JFK Construction. This drawing remains the property of and Document Set ID: 5770580 Version: 7, Version Date: 16/01/2024









© Copyright JFK Construction, This drawing remains the property of an Document Set ID: 57 70580 Version: 7, Version Date: 16/01/2024





Unit 1 OOA living - june midday









Units 3/6/9 living - june midday











Communal roof top outdoor living











Communal roof top outdoor living





© Copyright JFK Construction, This drawing remains the property of an Document Set ID: 57 70580 Version: 7, Version Date: 16/01/2024

| DF                                                          | R3 – Design review report and recommendations<br>(Part 1)