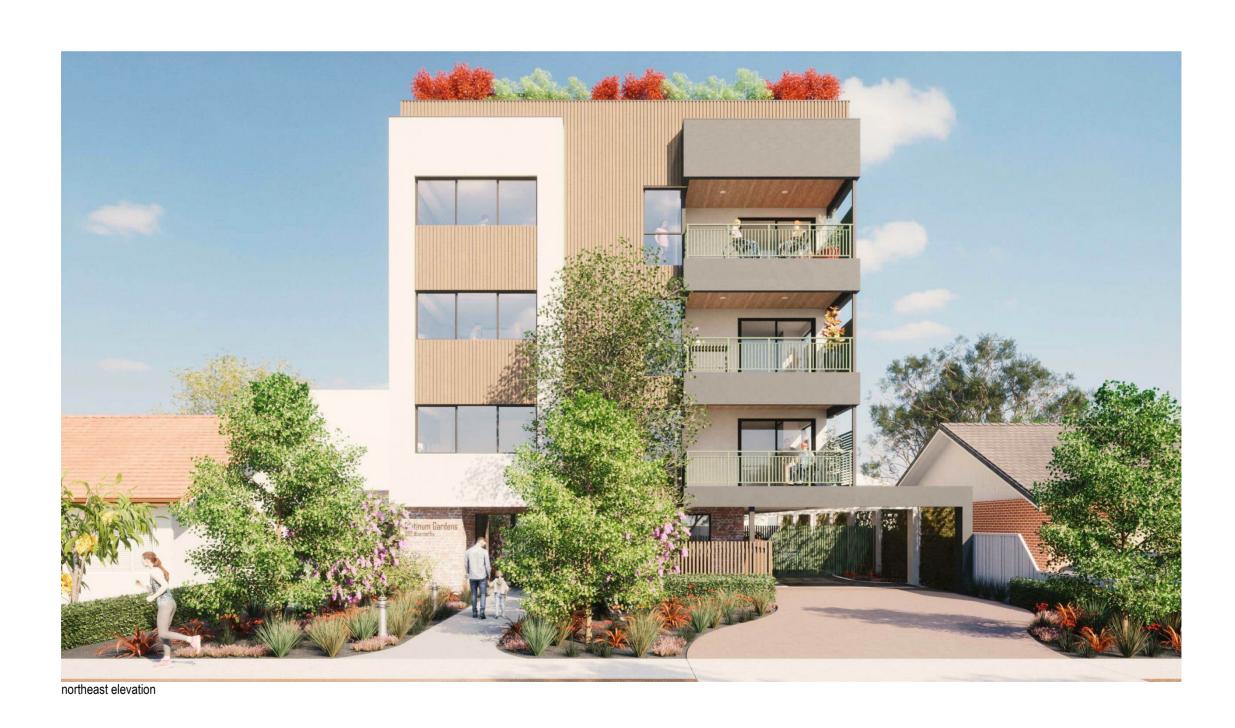

|
|             | Lift/Stair/Deck Foyer           | 38.84       | 30.5      |
|             |                                 | 136.67 m²   | 77.4 m    |
|             | -                               | 1,380.68 m² | 728.0 m   |







JFK Custom Homes

Document Set ID: 5770580 This drawing remains the property of and cannot be used without the written permission of JFK Construction. Version: 7, Version Date: 16/01/2024

Lot 12 (#362) Abernethy Road Cloverdale













ELEVATION 2





Document Set ID: 5770580 Version: 7, Version Date: 16/01/2024









© Copyright JFK Construction. This drawing remains the properly of and cannot be used without the written permission of JFK Construction Document Set ID: 5770580 Version: 7, Version Date: 16/01/2024



































© Copyright JFK Construction. This drawing remains the property of and Document Set ID: 5770580 Version: 7, Version Date: 16/01/2024









© Copyright JFK Construction, This drawing remains the property of an Document Set ID: 57 70580 Version: 7, Version Date: 16/01/2024





Unit 1 OOA living - june midday









Units 3/6/9 living - june midday











Communal roof top outdoor living











Communal roof top outdoor living





© Copyright JFK Construction, This drawing remains the property of an Document Set ID: 57 70580 Version: 7, Version Date: 16/01/2024

| DF                                                          | R3 – Design review report and recommendations<br>(Part 1)