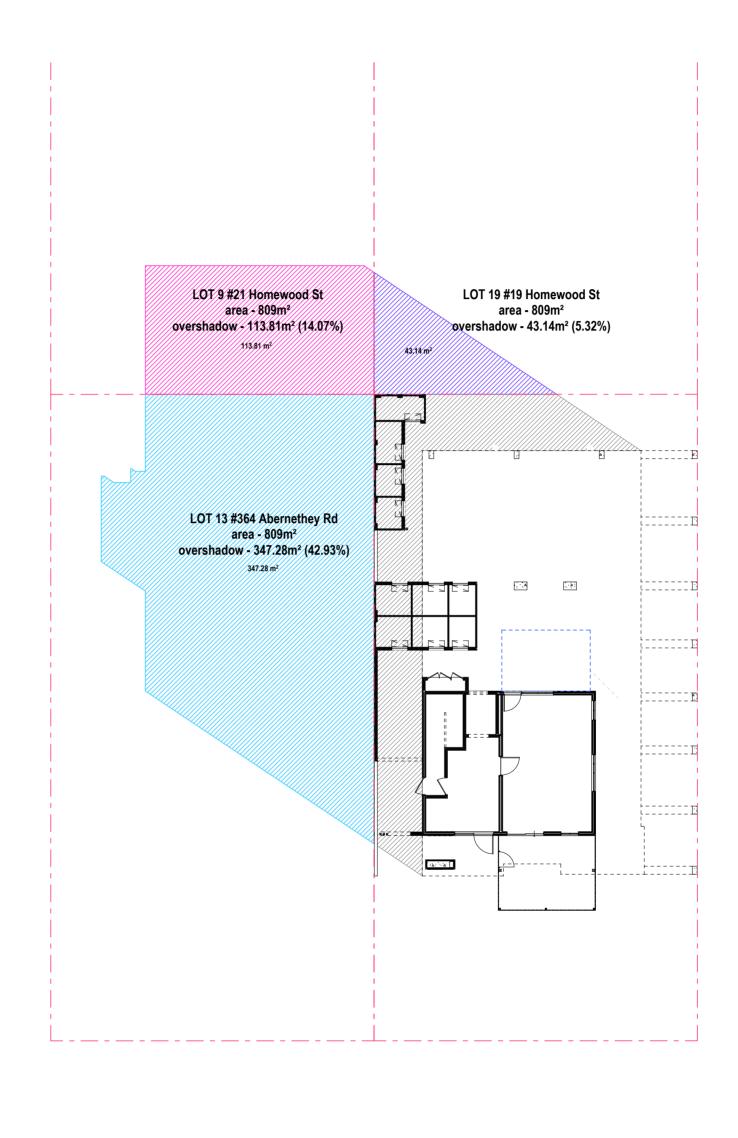

### 5.2.4 Ms L Hollands on behalf of Belmont Resident and Ratepayer Action Group

1. With reference to item 12.2, what is the normal practice for notifying surrounding residents when there is a development application for a five-storey building or anything that affects them, is this attitude of 100m the norm?

#### Response

The Director Development and Communities stated that over time as the City's planners have engaged or advertised development applications, the City have received varying responses. For item 12.2, the advertising was carried out in two parts. The first part of the advertising was a letter to neighbours immediately adjoining the subject property, informing them of the development and variations to the R-Codes standards that was applied when assessing the development application. That letter included an invitation to make a submission on how the proposed development impacted on their property. The wider radius of 100m included Ms Gee's property, and that letter informed those residents in the wider area of the development proposal and gave them the option to view the plans and speak to a planner if there were any questions. The reason it is done in two parts, is because the local government, when making a planning decision, needs to have regard for how a development directly impacts adjoining properties in order of weight to be placed on that submission. The neighbours that are immediately adjoining would be directly impacted, the other residents in the wider area (over 100m) would not be directly impacted but have the opportunity to put in a submission if they wish.

2. If it is five storeys, it doesn't just affect the property next door. Maybe Council should be looking at how they are advertising it so they can get responses in and make a better judgement of what people are thinking about?

#### Response

The Director Development and Communities stated that the impact of any variations to height would most immediately impact the adjourning properties.

3. How are you going to address the issue of multiple bins being placed on Abernethy Road for pick up and how are you going to address the extra traffic considering the data which is on page 70 is not relevant?