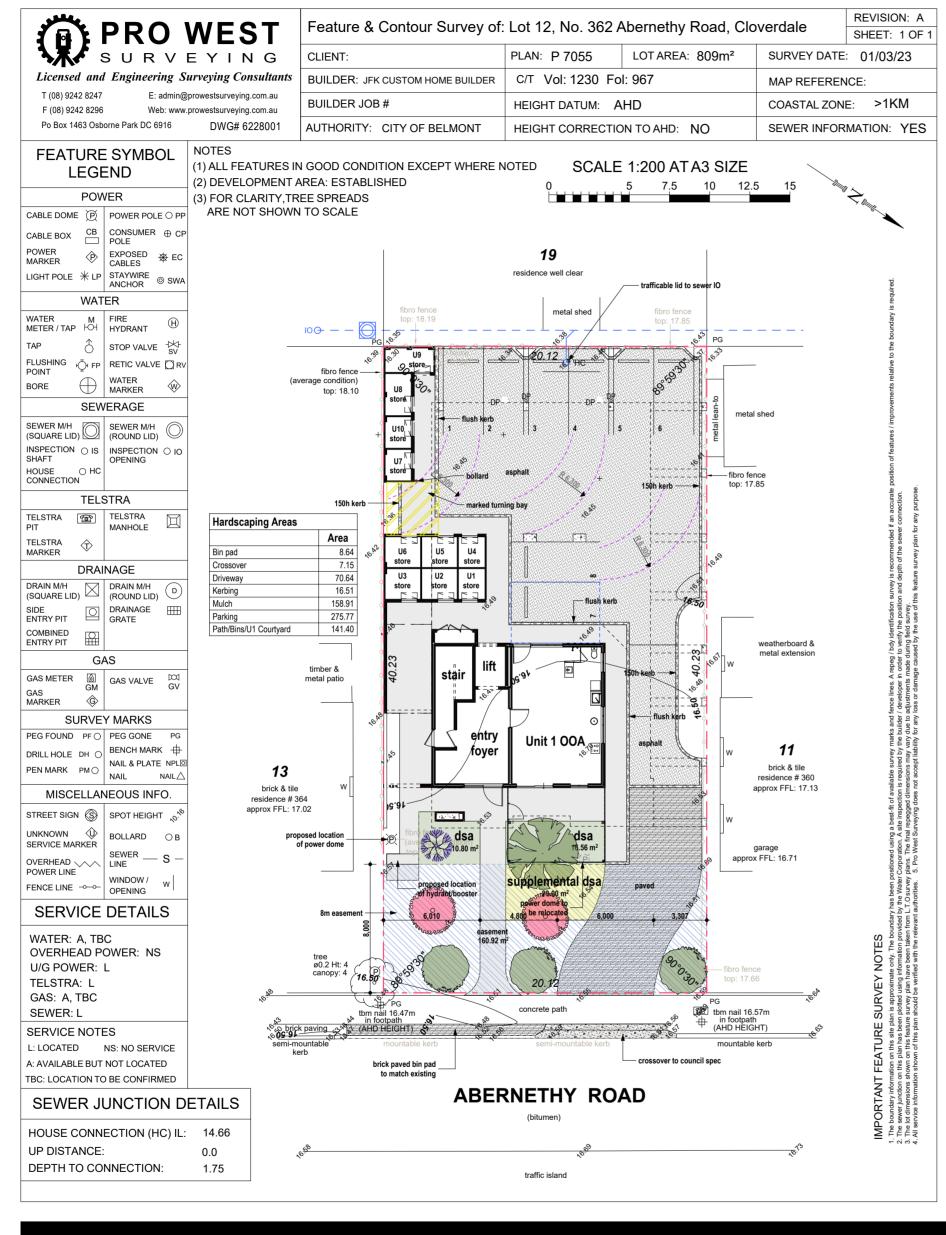

### 5.2.4 Ms L Hollands on behalf of Belmont Resident and Ratepayer Action Group

1. With reference to item 12.2, what is the normal practice for notifying surrounding residents when there is a development application for a five-storey building or anything that affects them, is this attitude of 100m the norm?

#### Response

The Director Development and Communities stated that over time as the City's planners have engaged or advertised development applications, the City have received varying responses. For item 12.2, the advertising was carried out in two parts. The first part of the advertising was a letter to neighbours immediately adjoining the subject property, informing them of the development and variations to the R-Codes standards that was applied when assessing the development application. That letter included an invitation to make a submission on how the proposed development impacted on their property. The wider radius of 100m included Ms Gee's property, and that letter informed those residents in the wider area of the development proposal and gave them the option to view the plans and speak to a planner if there were any questions. The reason it is done in two parts, is because the local government, when making a planning decision, needs to have regard for how a development directly impacts adjoining properties in order of weight to be placed on that submission. The neighbours that are immediately adjoining would be directly impacted, the other residents in the wider area (over 100m) would not be directly impacted but have the opportunity to put in a submission if they wish.