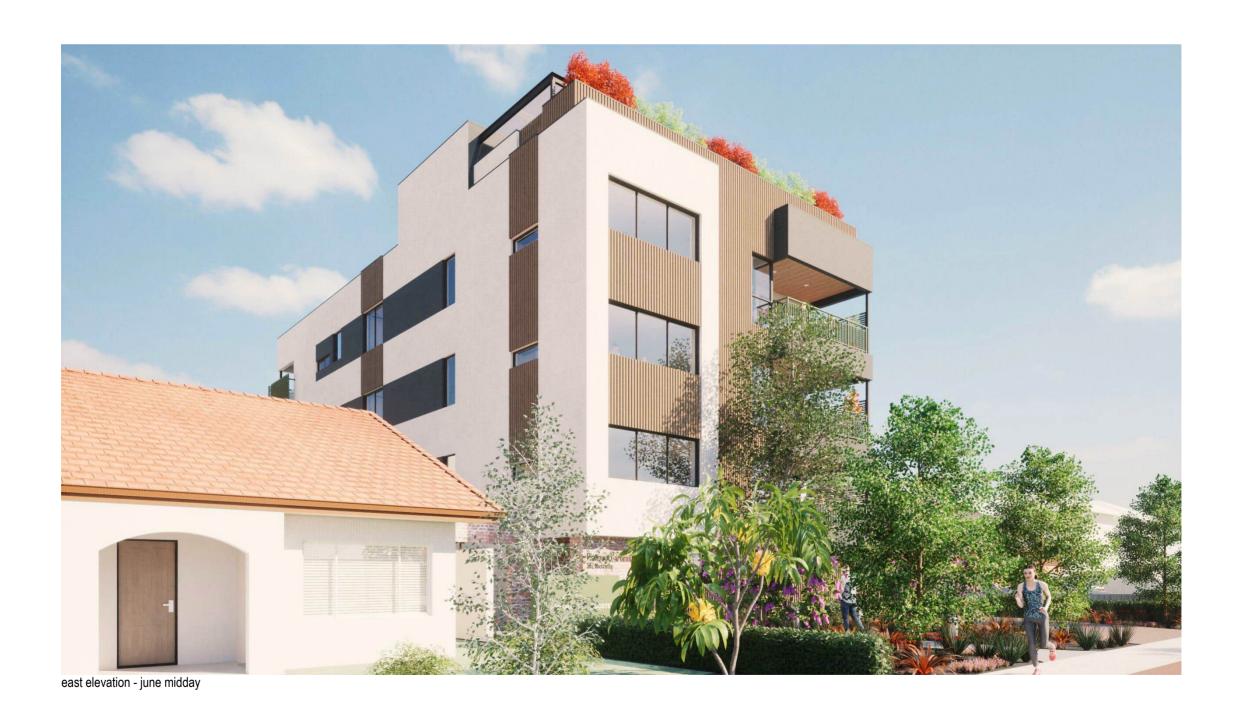

| 77.4 m    |
|             | -                               | 1,380.68 m² | 728.0 m   |







JFK Custom Homes

Document Set ID: 5770580 This drawing remains the property of and cannot be used without the written permission of JFK Construction. Version: 7, Version Date: 16/01/2024

Lot 12 (#362) Abernethy Road Cloverdale













ELEVATION 2





Document Set ID: 5770580 Version: 7, Version Date: 16/01/2024









© Copyright JFK Construction. This drawing remains the properly of and cannot be used without the written permission of JFK Construction Document Set ID: 5770580 Version: 7, Version Date: 16/01/2024



































© Copyright JFK Construction. This drawing remains the property of and Document Set ID: 5770580 Version: 7, Version Date: 16/01/2024









© Copyright JFK Construction, This drawing remains the property of an Document Set ID: 57 70580 Version: 7, Version Date: 16/01/2024





Unit 1 OOA living - june midday









Units 3/6/9 living - june midday











Communal roof top outdoor living











Communal roof top outdoor living





© Copyright JFK Construction, This drawing remains the property of an Document Set ID: 57 70580 Version: 7, Version Date: 16/01/2024

| DF                                                          | R3 – Design review report and recommendations<br>(Part 1)