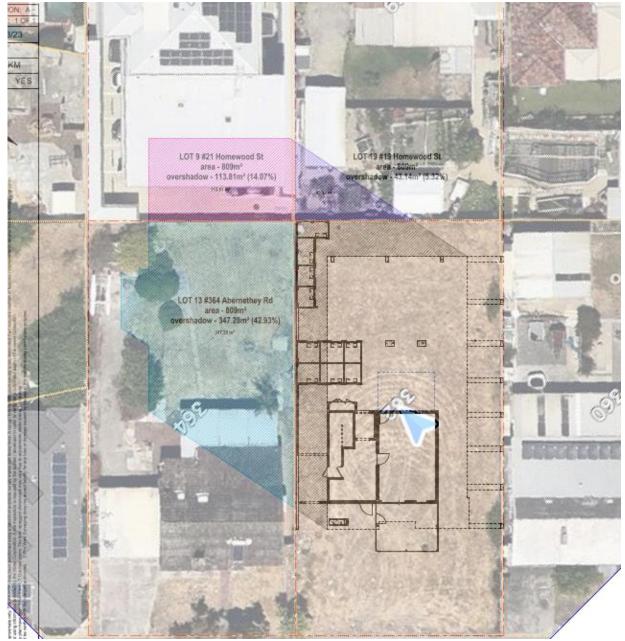

### 5.2.4 Ms L Hollands on behalf of Belmont Resident and Ratepayer Action Group

1. With reference to item 12.2, what is the normal practice for notifying surrounding residents when there is a development application for a five-storey building or anything that affects them, is this attitude of 100m the norm?

#### Response

The Director Development and Communities stated that over time as the City's planners have engaged or advertised development applications, the City have received varying responses. For item 12.2, the advertising was carried out in two parts. The first part of the advertising was a letter to neighbours immediately adjoining the subject property, informing them of the development and variations to the R-Codes standards that was applied when assessing the development application. That letter included an invitation to make a submission on how the proposed development impacted on their property. The wider radius of 100m included Ms Gee's property, and that letter informed those residents in the wider area of the development proposal and gave them the option to view the plans and speak to a planner if there were any questions. The reason it is done in two parts, is because the local government, when making a planning decision, needs to have regard for how a development directly impacts adjoining properties in order of weight to be placed on that submission. The neighbours that are immediately adjoining would be directly impacted, the other residents in the wider area (over 100m) would not be directly impacted but have the opportunity to put in a submission if they wish.