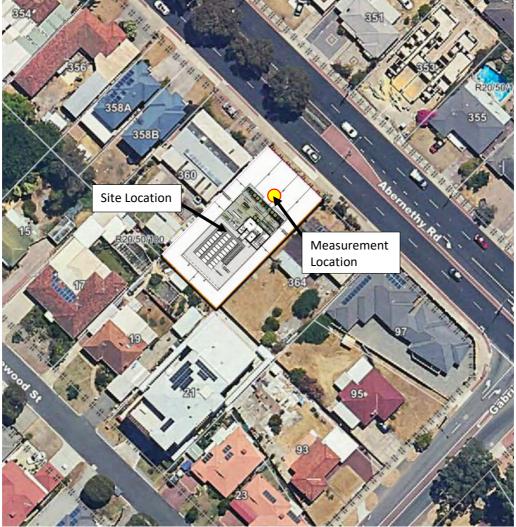

### 5.2.4 Ms L Hollands on behalf of Belmont Resident and Ratepayer Action Group

1. With reference to item 12.2, what is the normal practice for notifying surrounding residents when there is a development application for a five-storey building or anything that affects them, is this attitude of 100m the norm?

#### Response

The Director Development and Communities stated that over time as the City's planners have engaged or advertised development applications, the City have received varying responses. For item 12.2, the advertising was carried out in two parts. The first part of the advertising was a letter to neighbours immediately adjoining the subject property, informing them of the development and variations to the R-Codes standards that was applied when assessing the development application. That letter included an invitation to make a submission on how the proposed development impacted on their property. The wider radius of 100m included Ms Gee's property, and that letter informed those residents in the wider area of the development proposal and gave them the option to view the plans and speak to a planner if there were any questions. The reason it is done in two parts, is because the local government, when making a planning decision, needs to have regard for how a development directly impacts adjoining properties in order of weight to be placed on that submission. The neighbours that are immediately adjoining would be directly impacted, the other residents in the wider area (over 100m) would not be directly impacted but have the opportunity to put in a submission if they wish.