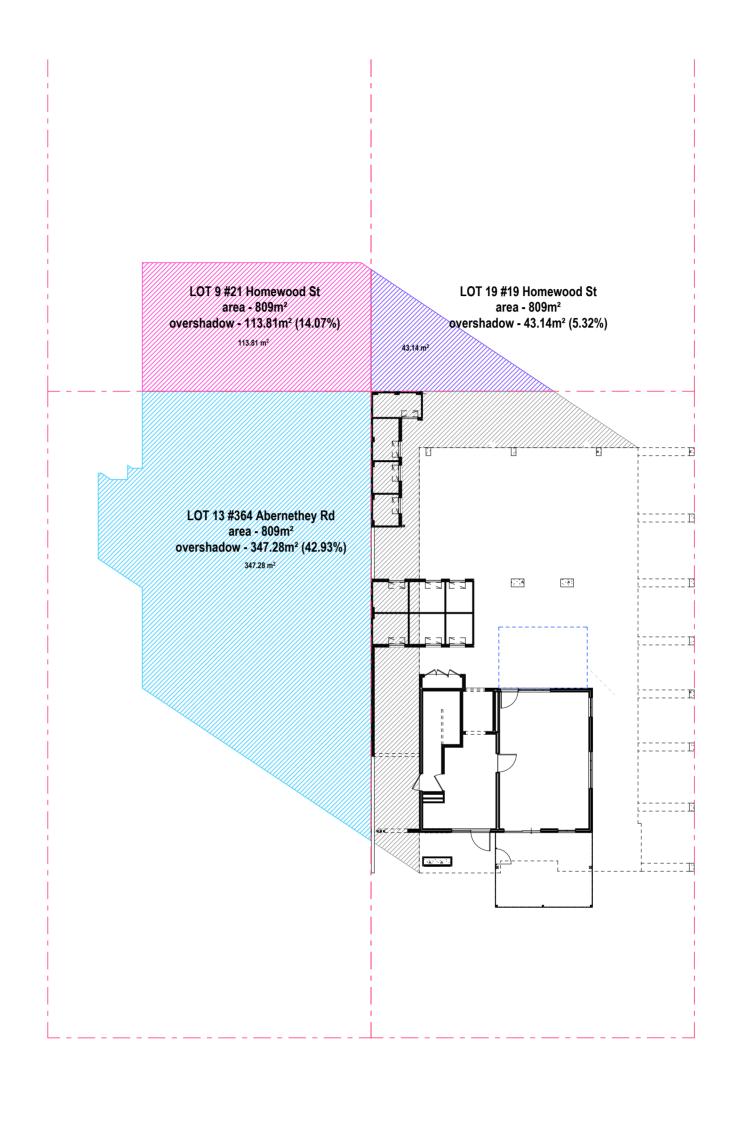

### 5.2.4 Ms L Hollands on behalf of Belmont Resident and Ratepayer Action Group

1. With reference to item 12.2, what is the normal practice for notifying surrounding residents when there is a development application for a five-storey building or anything that affects them, is this attitude of 100m the norm?

#### 5.2.10 Ms J Gee, Cloverdale

1. In relation to item 12.2, when did the letter to the residents actually change?

#### Response

The Director Development and Communities stated that over time as the City's planners have engaged or advertised development applications, the City have received varying responses. For item 12.2, the advertising was carried out in two parts. The first part of the advertising was a letter to neighbours immediately adjoining the subject property, informing them of the development and variations to the R-Codes standards that was applied when assessing the development application. That letter included an invitation to make a submission on how the proposed development impacted on their property. The wider radius of 100m included Ms Gee's property, and that letter informed those residents in the wider area of the development proposal and gave them the option to view the plans and speak to a planner if there were any questions. The reason it is done in two parts, is because the local government, when making a planning decision, needs to have regard for how a development directly impacts adjoining properties in order of weight to be placed on that submission. The neighbours that are immediately adjoining would be directly impacted, the other residents in the wider area (over 100m) would not be directly impacted but have the opportunity to put in a submission if they wish.

2. If it is five storeys, it doesn't just affect the property next door. Maybe Council should be looking at how they are advertising it so they can get responses in and make a better judgement of what people are thinking about?