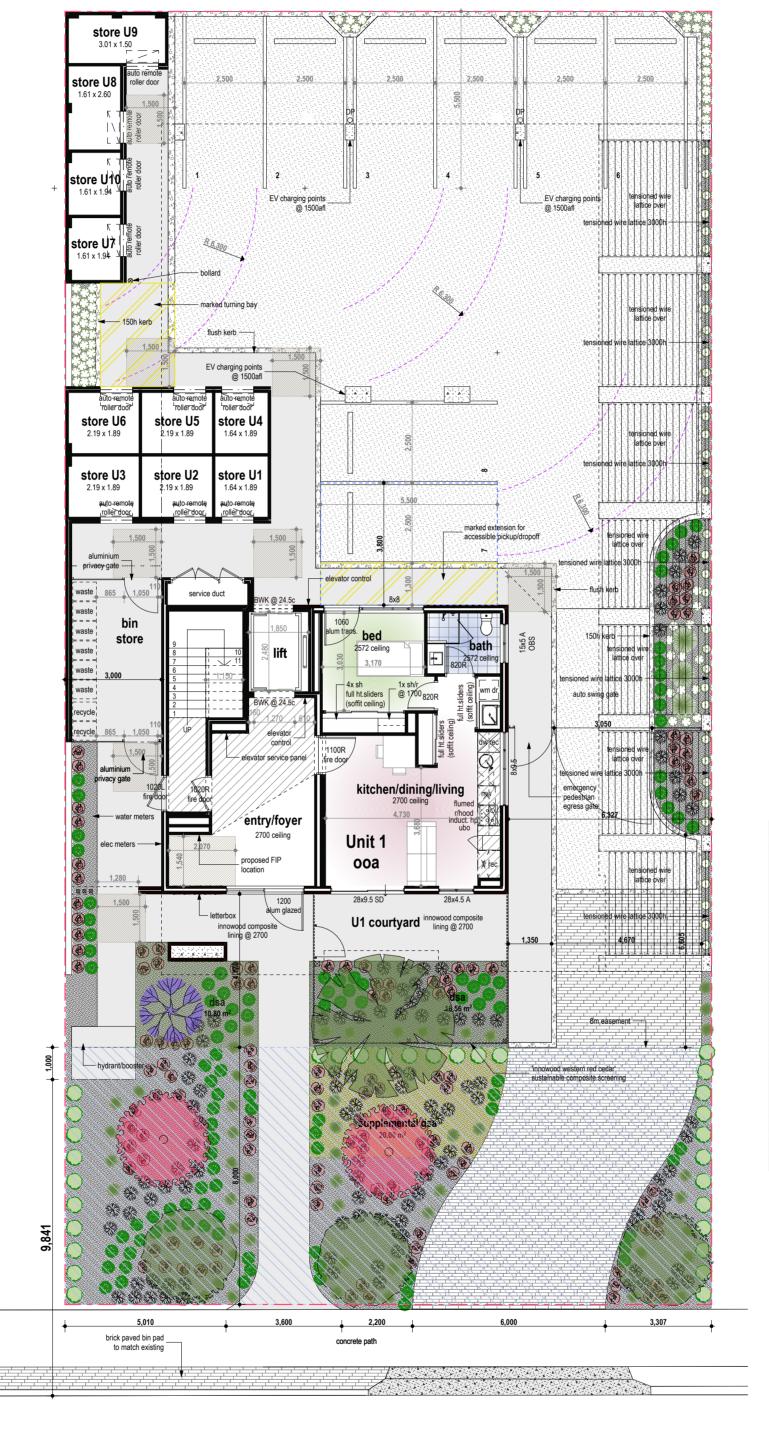

### 5.2.4 Ms L Hollands on behalf of Belmont Resident and Ratepayer Action Group

1. With reference to item 12.2, what is the normal practice for notifying surrounding residents when there is a development application for a five-storey building or anything that affects them, is this attitude of 100m the norm?

#### 5.2.10 Ms J Gee, Cloverdale

1. In relation to item 12.2, when did the letter to the residents actually change?

#### Response

The Director Development and Communities stated that over time as the City's planners have engaged or advertised development applications, the City have received varying responses. For item 12.2, the advertising was carried out in two parts. The first part of the advertising was a letter to neighbours immediately adjoining the subject property, informing them of the development and variations to the R-Codes standards that was applied when assessing the development application. That letter included an invitation to make a submission on how the proposed development impacted on their property. The wider radius of 100m included Ms Gee's property, and that letter informed those residents in the wider area of the development proposal and gave them the option to view the plans and speak to a planner if there were any questions. The reason it is done in two parts, is because the local government, when making a planning decision, needs to have regard for how a development directly impacts adjoining properties in order of weight to be placed on that submission. The neighbours that are immediately adjoining would be directly impacted, the other residents in the wider area (over 100m) would not be directly impacted but have the opportunity to put in a submission if they wish.

2. If it is five storeys, it doesn't just affect the property next door. Maybe Council should be looking at how they are advertising it so they can get responses in and make a better judgement of what people are thinking about?

#### Response

The Director Development and Communities stated that the impact of any variations to height would most immediately impact the adjourning properties.

3. How are you going to address the issue of multiple bins being placed on Abernethy Road for pick up and how are you going to address the extra traffic considering the data which is on page 70 is not relevant?

#### Response

The Director Development and Communities stated that assessment of waste management is contained within the report and is a satisfactory arrangement. The arrangement has been considered by the City's waste services team, and the development is capable of the adequate bin services arrangement. The NSW RTA Guide is the standard that is accepted by the industry, there is no specific standard for WA and that is why NSW RTA was used when considering trip generations.

4. How are you going to address privacy including on the balconies?

#### Response

The Director Development and Communities stated that standards for privacy and overlooking, including the 1.6m standard are outlined in the State Planning Policy, the R-Codes.

5. Are you going to judge this development application on today and not on the future?