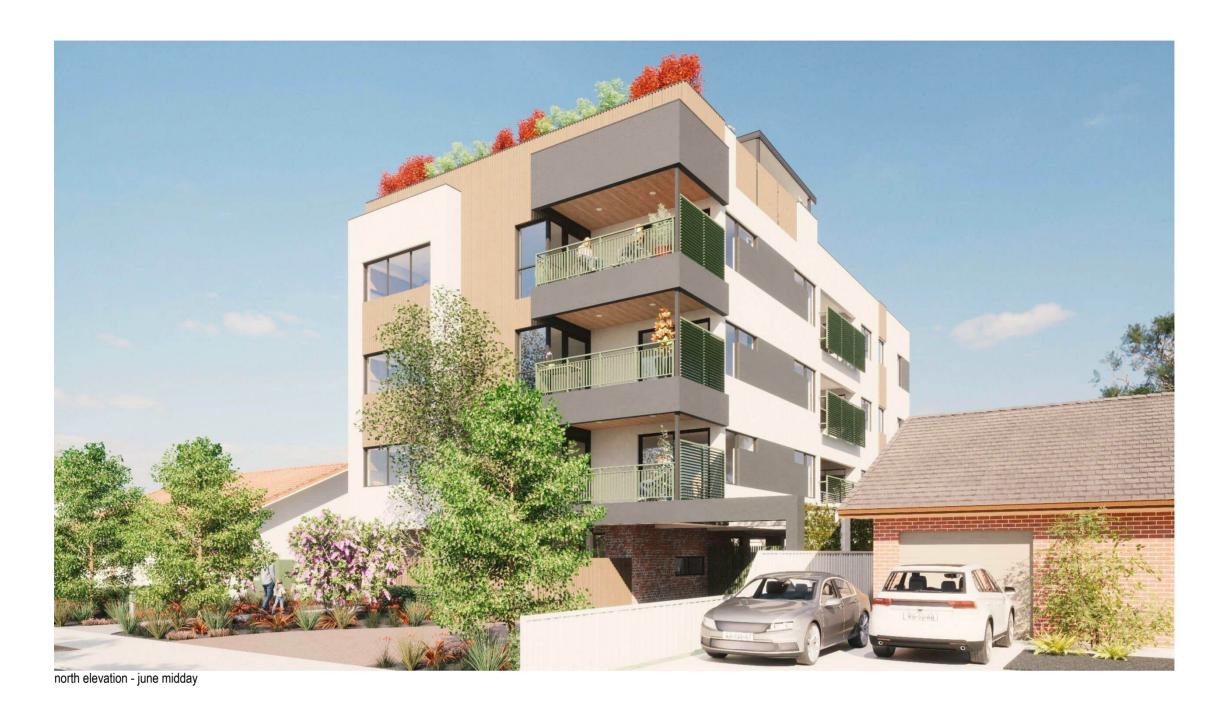

m²   | 77.4 m    |
|             | -                               | 1,380.68 m² | 728.0 m   |







JFK Custom Homes

Document Set ID: 5770580 This drawing remains the property of and cannot be used without the written permission of JFK Construction. Version: 7, Version Date: 16/01/2024

Lot 12 (#362) Abernethy Road Cloverdale













ELEVATION 2





Document Set ID: 5770580 Version: 7, Version Date: 16/01/2024









© Copyright JFK Construction. This drawing remains the properly of and cannot be used without the written permission of JFK Construction Document Set ID: 5770580 Version: 7, Version Date: 16/01/2024



































© Copyright JFK Construction. This drawing remains the property of and Document Set ID: 5770580 Version: 7, Version Date: 16/01/2024









© Copyright JFK Construction, This drawing remains the property of an Document Set ID: 57 70580 Version: 7, Version Date: 16/01/2024





Unit 1 OOA living - june midday









Units 3/6/9 living - june midday











Communal roof top outdoor living











Communal roof top outdoor living





© Copyright JFK Construction, This drawing remains the property of an Document Set ID: 57 70580 Version: 7, Version Date: 16/01/2024

| DF                                                          | R3 – Design review report and recommendations<br>(Part 1)