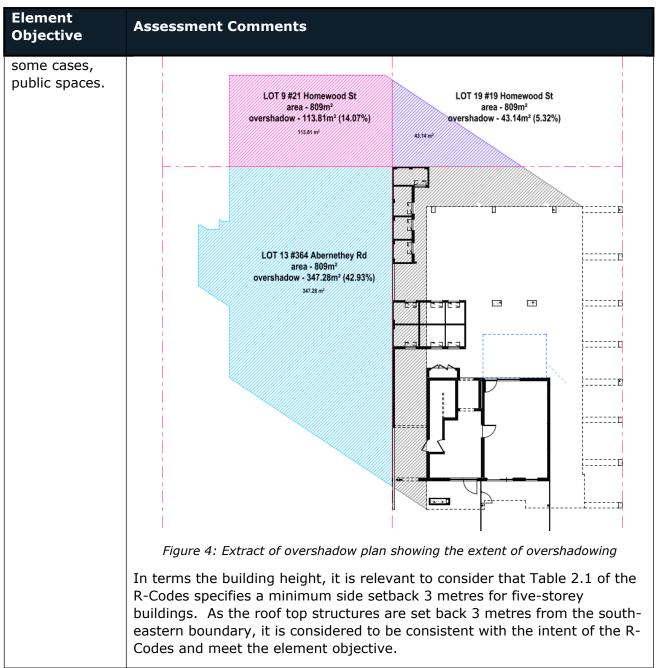

### 5.2.4 Ms L Hollands on behalf of Belmont Resident and Ratepayer Action Group

1. With reference to item 12.2, what is the normal practice for notifying surrounding residents when there is a development application for a five-storey building or anything that affects them, is this attitude of 100m the norm?

#### Response

The Director Development and Communities stated that over time as the City's planners have engaged or advertised development applications, the City have received varying responses. For item 12.2, the advertising was carried out in two parts. The first part of the advertising was a letter to neighbours immediately adjoining the subject property, informing them of the development and variations to the R-Codes standards that was applied when assessing the development application. That letter included an invitation to make a submission on how the proposed development impacted on their property. The wider radius of 100m included Ms Gee's property, and that letter informed those residents in the wider area of the development proposal and gave them the option to view the plans and speak to a planner if there were any questions. The reason it is done in two parts, is because the local government, when making a planning decision, needs to have regard for how a development directly impacts adjoining properties in order of weight to be placed on that submission. The neighbours that are immediately adjoining would be directly impacted, the other residents in the wider area (over 100m) would not be directly impacted but have the opportunity to put in a submission if they wish.