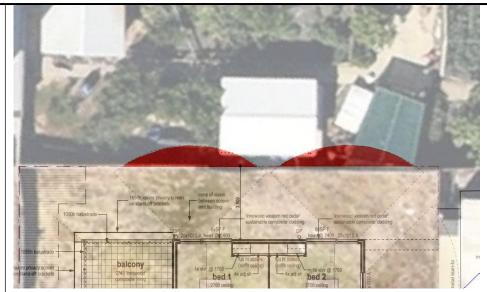

### 5.2.4 Ms L Hollands on behalf of Belmont Resident and Ratepayer Action Group

1. With reference to item 12.2, what is the normal practice for notifying surrounding residents when there is a development application for a five-storey building or anything that affects them, is this attitude of 100m the norm?

#### Response

The Director Development and Communities stated that over time as the City's planners have engaged or advertised development applications, the City have received varying responses. For item 12.2, the advertising was carried out in two parts. The first part of the advertising was a letter to neighbours immediately adjoining the subject property, informing them of the development and variations to the R-Codes standards that was applied when assessing the development application. That letter included an invitation to make a submission on how the proposed development impacted on their property. The wider radius of 100m included Ms Gee's property, and that letter informed those residents in the wider area of the development proposal and gave them the option to view the plans and speak to a planner if there were any questions. The reason it is done in two parts, is because the local government, when making a planning decision, needs to have regard for how a development directly impacts adjoining properties in order of weight to be placed on that submission. The neighbours that are immediately adjoining would be directly impacted, the other residents in the wider area (over 100m) would not be directly impacted but have the opportunity to put in a submission if they wish.