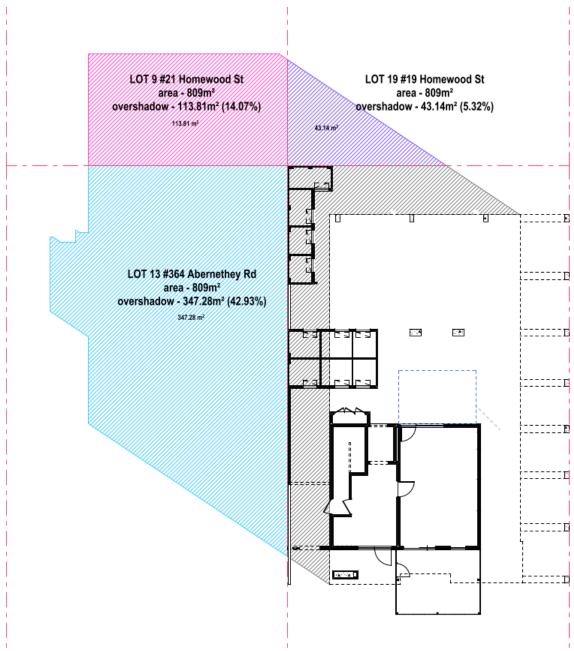

### 5.2.4 Ms L Hollands on behalf of Belmont Resident and Ratepayer Action Group

1. With reference to item 12.2, what is the normal practice for notifying surrounding residents when there is a development application for a five-storey building or anything that affects them, is this attitude of 100m the norm?

#### Response

The Director Development and Communities stated that over time as the City's planners have engaged or advertised development applications, the City have received varying responses. For item 12.2, the advertising was carried out in two parts. The first part of the advertising was a letter to neighbours immediately adjoining the subject property, informing them of the development and variations to the R-Codes standards that was applied when assessing the development application. That letter included an invitation to make a submission on how the proposed development impacted on their property. The wider radius of 100m included Ms Gee's property, and that letter informed those residents in the wider area of the development proposal and gave them the option to view the plans and speak to a planner if there were any questions. The reason it is done in two parts, is because the local government, when making a planning decision, needs to have regard for how a development directly impacts adjoining properties in order of weight to be placed on that submission. The neighbours that are immediately adjoining would be directly impacted, the other residents in the wider area (over 100m) would not be directly impacted but have the opportunity to put in a submission if they wish.