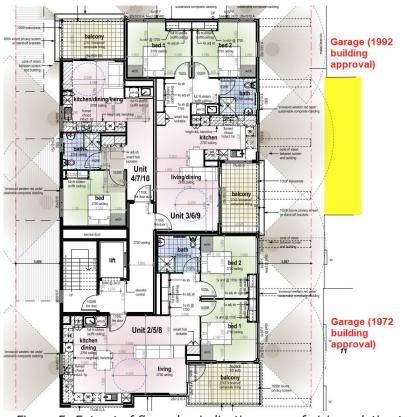

### 5.2.4 Ms L Hollands on behalf of Belmont Resident and Ratepayer Action Group

1. With reference to item 12.2, what is the normal practice for notifying surrounding residents when there is a development application for a five-storey building or anything that affects them, is this attitude of 100m the norm?

#### Response

The Director Development and Communities stated that over time as the City's planners have engaged or advertised development applications, the City have received varying responses. For item 12.2, the advertising was carried out in two parts. The first part of the advertising was a letter to neighbours immediately adjoining the subject property, informing them of the development and variations to the R-Codes standards that was applied when assessing the development application. That letter included an invitation to make a submission on how the proposed development impacted on their property. The wider radius of 100m included Ms Gee's property, and that letter informed those residents in the wider area of the development proposal and gave them the option to view the plans and speak to a planner if there were any questions. The reason it is done in two parts, is because the local government, when making a planning decision, needs to have regard for how a development directly impacts adjoining properties in order of weight to be placed on that submission. The neighbours that are immediately adjoining would be directly impacted, the other residents in the wider area (over 100m) would not be directly impacted but have the opportunity to put in a submission if they wish.