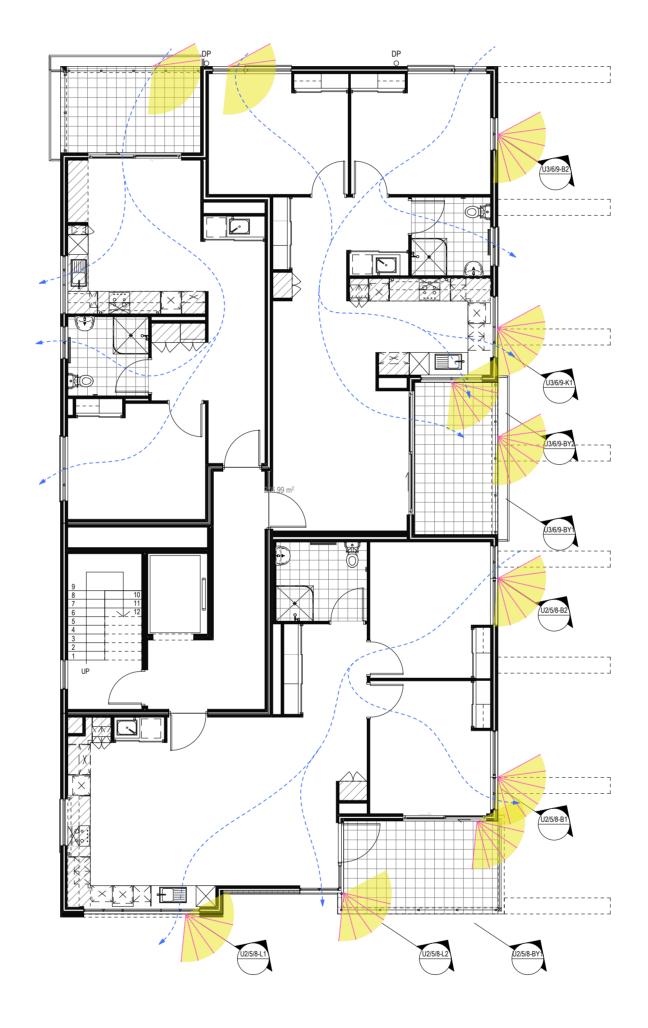

| 46.9      |
|             | Lift/Stair/Deck Foyer           | 38.84       | 30.5      |
|             |                                 | 136.67 m²   | 77.4 m    |
|             | -                               | 1,380.68 m² | 728.0 m   |







JFK Custom Homes

Document Set ID: 5770580 This drawing remains the property of and cannot be used without the written permission of JFK Construction. Version: 7, Version Date: 16/01/2024

Lot 12 (#362) Abernethy Road Cloverdale













ELEVATION 2





Document Set ID: 5770580 Version: 7, Version Date: 16/01/2024









© Copyright JFK Construction. This drawing remains the properly of and cannot be used without the written permission of JFK Construction Document Set ID: 5770580 Version: 7, Version Date: 16/01/2024



































© Copyright JFK Construction. This drawing remains the property of and Document Set ID: 5770580 Version: 7, Version Date: 16/01/2024









© Copyright JFK Construction, This drawing remains the property of an Document Set ID: 57 70580 Version: 7, Version Date: 16/01/2024





Unit 1 OOA living - june midday









Units 3/6/9 living - june midday











Communal roof top outdoor living











Communal roof top outdoor living





© Copyright JFK Construction, This drawing remains the property of an Document Set ID: 57 70580 Version: 7, Version Date: 16/01/2024

| DF                                                          | R3 – Design review report and recommendations<br>(Part 1)