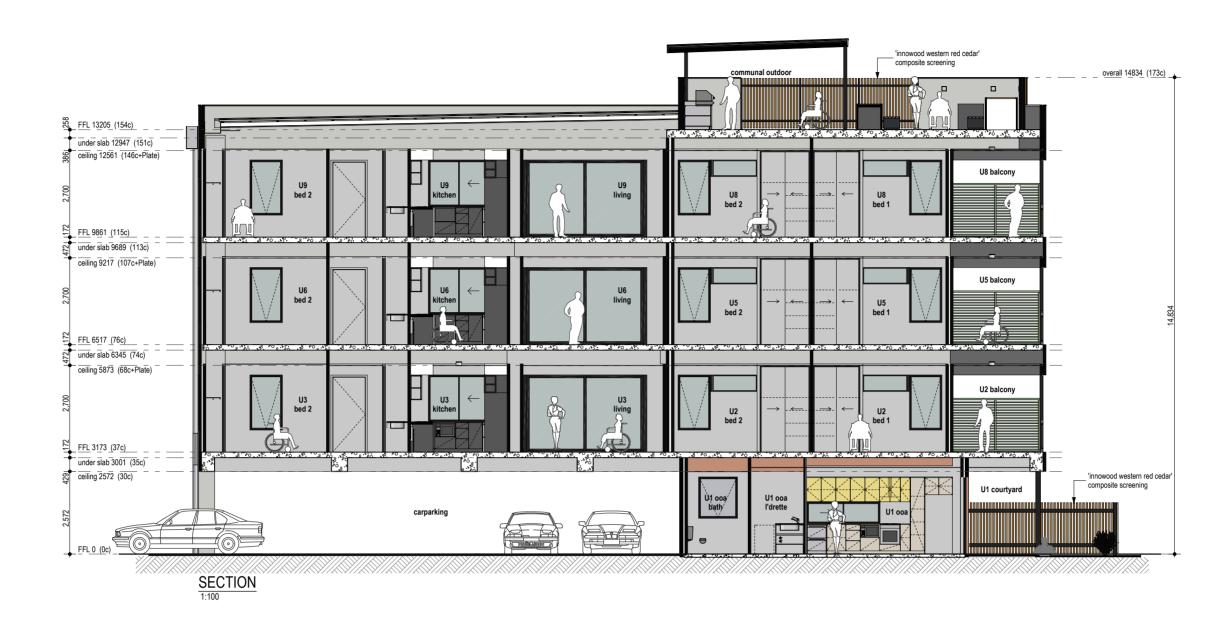

9      |
|             | Lift/Stair/Deck Foyer           | 38.84       | 30.5      |
|             |                                 | 136.67 m²   | 77.4 m    |
|             | -                               | 1,380.68 m² | 728.0 m   |







JFK Custom Homes

Document Set ID: 5770580 This drawing remains the property of and cannot be used without the written permission of JFK Construction. Version: 7, Version Date: 16/01/2024

Lot 12 (#362) Abernethy Road Cloverdale













ELEVATION 2





Document Set ID: 5770580 Version: 7, Version Date: 16/01/2024









© Copyright JFK Construction. This drawing remains the properly of and cannot be used without the written permission of JFK Construction Document Set ID: 5770580 Version: 7, Version Date: 16/01/2024



































© Copyright JFK Construction. This drawing remains the property of and Document Set ID: 5770580 Version: 7, Version Date: 16/01/2024









© Copyright JFK Construction, This drawing remains the property of an Document Set ID: 57 70580 Version: 7, Version Date: 16/01/2024





Unit 1 OOA living - june midday









Units 3/6/9 living - june midday











Communal roof top outdoor living











Communal roof top outdoor living





© Copyright JFK Construction, This drawing remains the property of an Document Set ID: 57 70580 Version: 7, Version Date: 16/01/2024

| DF                                                          | R3 – Design review report and recommendations<br>(Part 1)