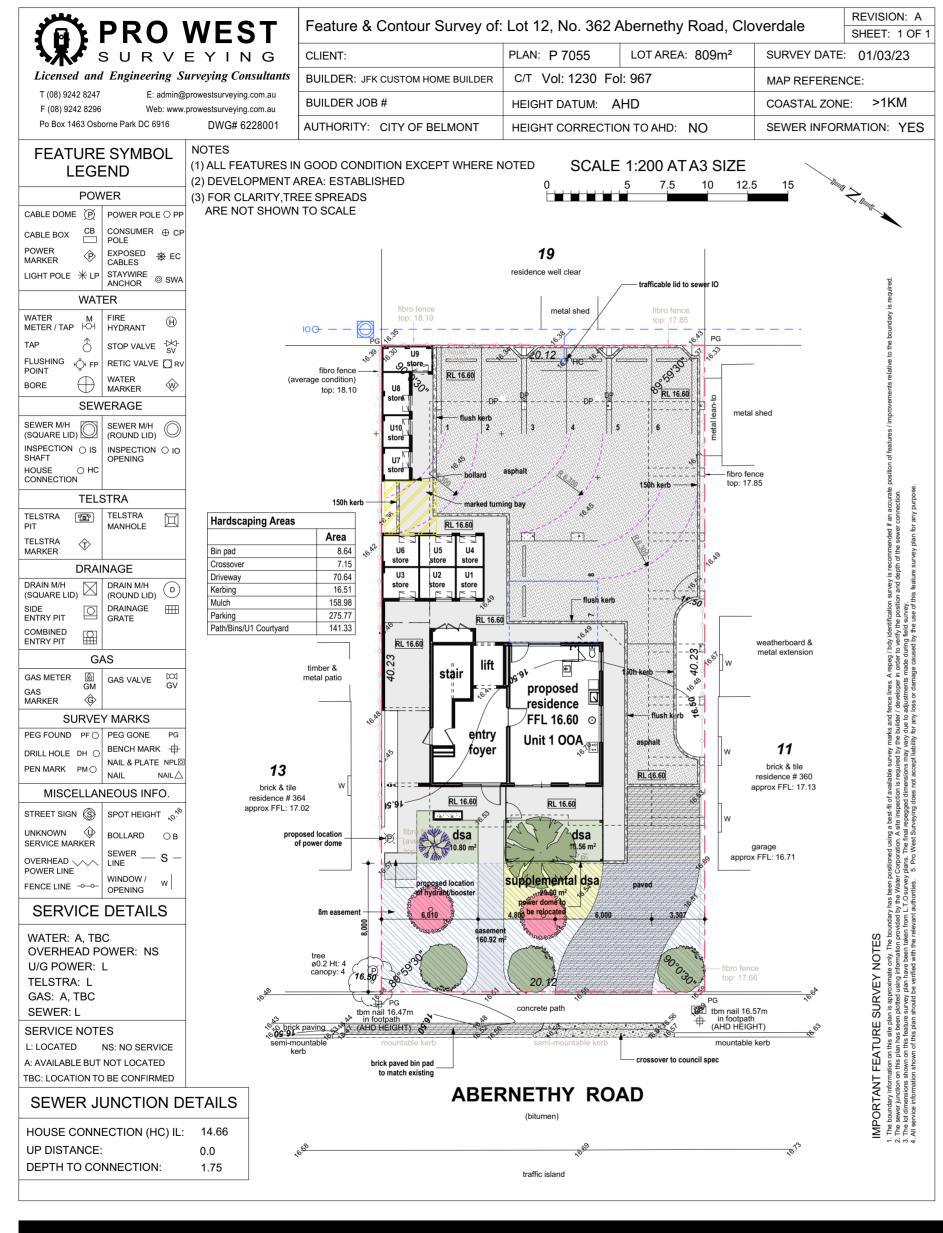

### 5.2.4 Ms L Hollands on behalf of Belmont Resident and Ratepayer Action Group

1. With reference to item 12.2, what is the normal practice for notifying surrounding residents when there is a development application for a five-storey building or anything that affects them, is this attitude of 100m the norm?

#### 5.2.10 Ms J Gee, Cloverdale

1. In relation to item 12.2, when did the letter to the residents actually change?

#### Response

The Director Development and Communities stated that over time as the City's planners have engaged or advertised development applications, the City have received varying responses. For item 12.2, the advertising was carried out in two parts. The first part of the advertising was a letter to neighbours immediately adjoining the subject property, informing them of the development and variations to the R-Codes standards that was applied when assessing the development application. That letter included an invitation to make a submission on how the proposed development impacted on their property. The wider radius of 100m included Ms Gee's property, and that letter informed those residents in the wider area of the development proposal and gave them the option to view the plans and speak to a planner if there were any questions. The reason it is done in two parts, is because the local government, when making a planning decision, needs to have regard for how a development directly impacts adjoining properties in order of weight to be placed on that submission. The neighbours that are immediately adjoining would be directly impacted, the other residents in the wider area (over 100m) would not be directly impacted but have the opportunity to put in a submission if they wish.

2. If it is five storeys, it doesn't just affect the property next door. Maybe Council should be looking at how they are advertising it so they can get responses in and make a better judgement of what people are thinking about?

#### Response

The Director Development and Communities stated that the impact of any variations to height would most immediately impact the adjourning properties.

3. How are you going to address the issue of multiple bins being placed on Abernethy Road for pick up and how are you going to address the extra traffic considering the data which is on page 70 is not relevant?

#### Response

The Director Development and Communities stated that assessment of waste management is contained within the report and is a satisfactory arrangement. The arrangement has been considered by the City's waste services team, and the development is capable of the adequate bin services arrangement. The NSW RTA Guide is the standard that is accepted by the industry, there is no specific standard for WA and that is why NSW RTA was used when considering trip generations.

4. How are you going to address privacy including on the balconies?

#### Response

The Director Development and Communities stated that standards for privacy and overlooking, including the 1.6m standard are outlined in the State Planning Policy, the R-Codes.

5. Are you going to judge this development application on today and not on the future?