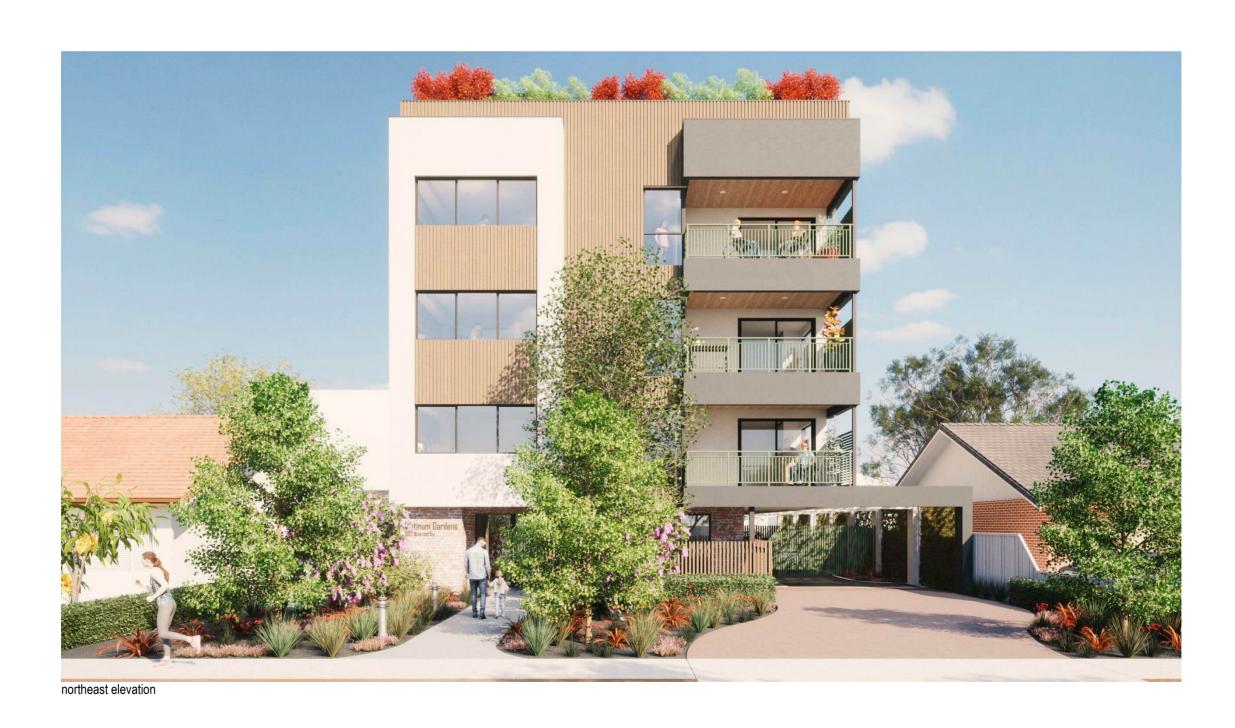

|             |          |
|             | Communal Outdoor                | 97.83       | 46       |
|             | Lift/Stair/Deck Foyer           | 38.84       | 30.      |
|             |                                 | 136.67 m²   | 77.4     |
|             |                                 | 1,380.68 m² | 728.0 n  |







Custom Homes

Document Set 1D: 5770580 This drawing remains the property of and cannot be used without the written permission of JFK Construction. Version: 7, Version Date: 16/01/2024







ELEVATION 2













© Copyright JFK Construction. This drawing remains the properly of and cannot be used without the written permission of JFK Construction Document Set ID: 5770580 Version: 7, Version Date: 16/01/2024











































© Copyright JFK Construction, This digaying remains the property of an Document Set ID: 57 70500 Version: 7, Version Date: 16/01/2024





Unit 1 OOA living - june midday











Units 3/6/9 living - june midday











Communal roof top outdoor living











Communal roof top outdoor living





© Copyright JFK Construction, This digaying remains the property of an Document Set ID: 57 70500 Version: 7, Version Date: 16/01/2024

| DF                                                          | R3 – Design review report and recommendations<br>(Part 1)