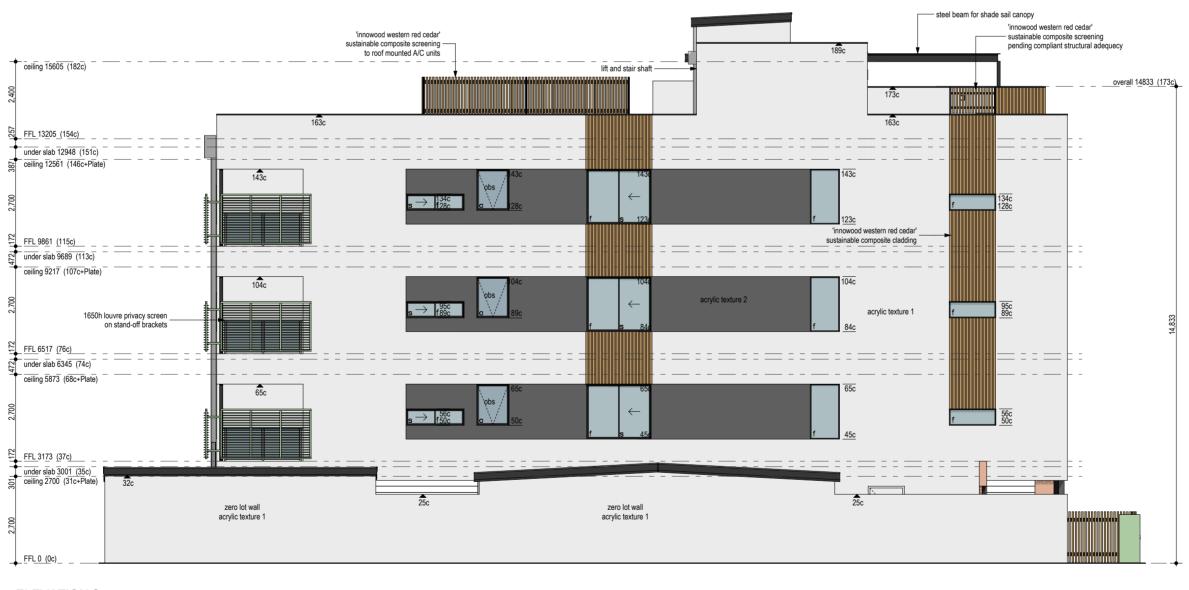

|                                   | Page:<br>7 of 17      | Date: 9/11/2023 | Scale: 1:100 |      |
| Lot 12 (#362) Abernethy Road Cloverdale                                                                                                                             |                                   | stage:<br>Development |                 | 1.100        | Rev: |
| © Copyright JFK Construction. This drawing remains the property of and cannot be used without the written permission of JFK Construction.  Document Set ID: 5770580 | l                                 |                       |                 |              |      |



Version: 7, Version Date: 16/01/2024





ELEVATION 2







ELEVATION 3







# 362 Abernethy Rd, Cloverdale – Waste Management Plan

A Submission to JFK Custom Homes

14 November 2023







## **Prepared by**

MRA Consulting Group (MRA) Registered as Mike Ritchie & Associates Pty Ltd ABN 13 143 273 812

Suite 408 Henry Lawson Building 19 Roseby Street Drummoyne NSW 2047

+61 2 8541 6169 info@mraconsulting.com.au mraconsulting.com.au

## **Version History**

| Ver | Date       | Status | Author            | Approver       | Signature |
|-----|------------|--------|-------------------|----------------|-----------|
| 0.1 | 14/11/2023 | Draft  | Marissa Delaveris | James Cosgrove | -         |
| 0.2 | 15/11/2023 | Review | James Cosgrove    | -              | -         |
| 1   | 16/11/2023 | Final  | Marissa Delaveris | -