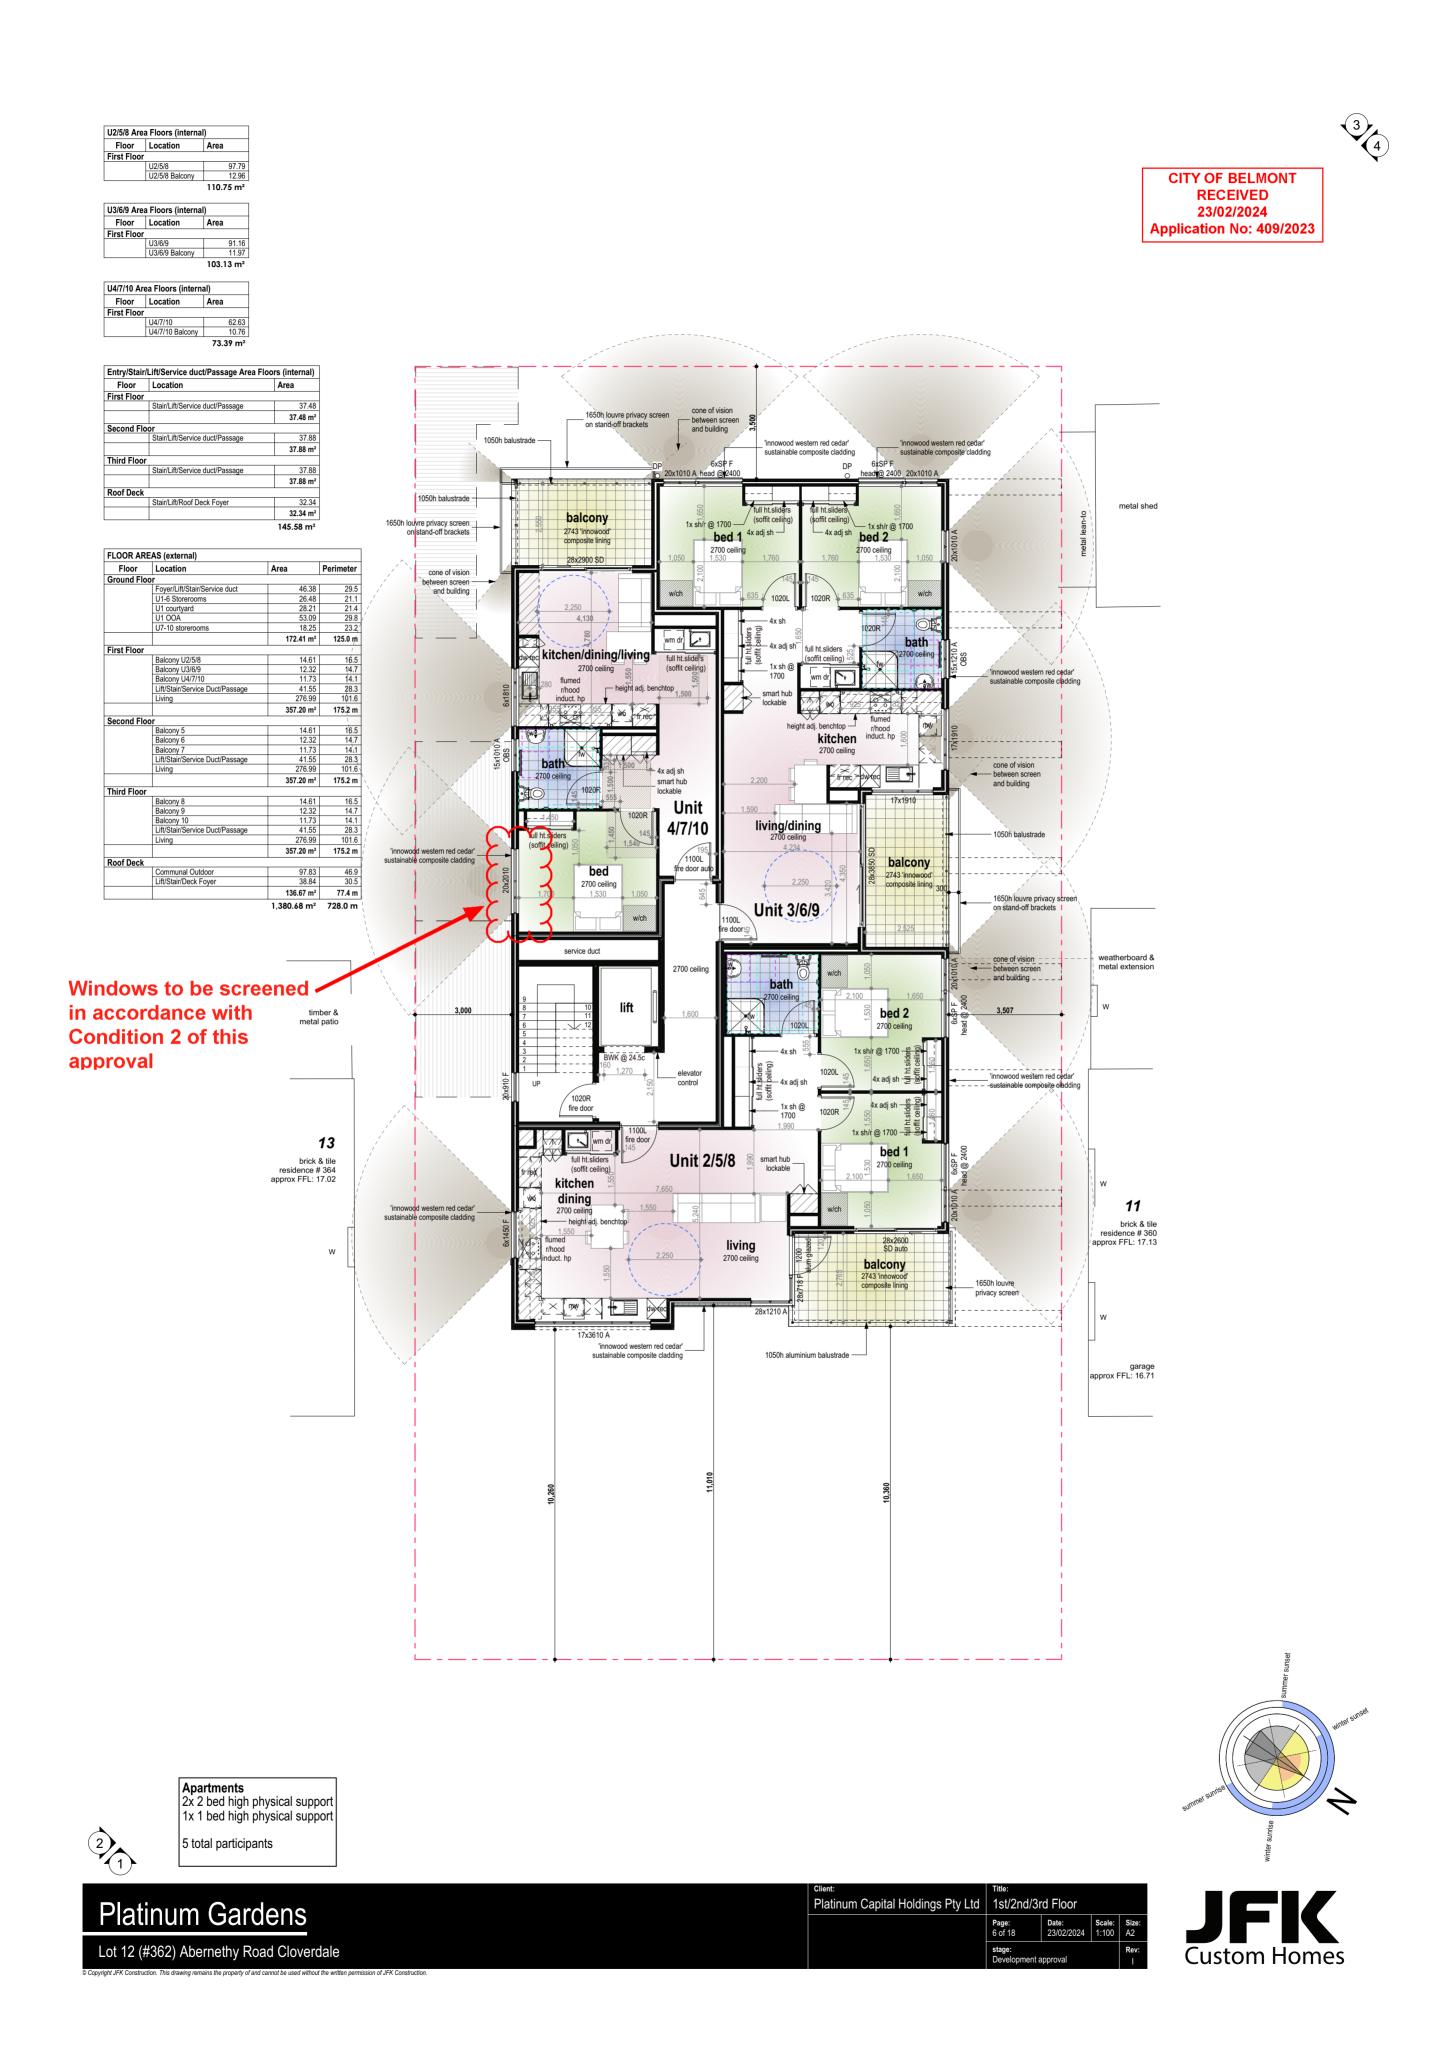

|
|             | Lift/Stair/Service Duct/Passage | 41.55       | 28.      |
|             | Living                          | 276.99      | 101.     |
|             |                                 | 357.20 m²   | 175.2 r  |
| Roof Deck   |                                 |             |          |
|             | Communal Outdoor                | 97.83       | 46       |
|             | Lift/Stair/Deck Foyer           | 38.84       | 30.      |
|             |                                 | 136.67 m²   | 77.4     |
|             |                                 | 1,380.68 m² | 728.0 n  |







Custom Homes

Document Set 1D: 5770580 This drawing remains the property of and cannot be used without the written permission of JFK Construction. Version: 7, Version Date: 16/01/2024







ELEVATION 2













© Copyright JFK Construction. This drawing remains the properly of and cannot be used without the written permission of JFK Construction Document Set ID: 5770580 Version: 7, Version Date: 16/01/2024











































© Copyright JFK Construction, This digaying remains the property of an Document Set ID: 57 70500 Version: 7, Version Date: 16/01/2024





Unit 1 OOA living - june midday











Units 3/6/9 living - june midday











Communal roof top outdoor living











Communal roof top outdoor living





© Copyright JFK Construction, This digaying remains the property of an Document Set ID: 57 70500 Version: 7, Version Date: 16/01/2024

| DF                                                          | R3 – Design review r