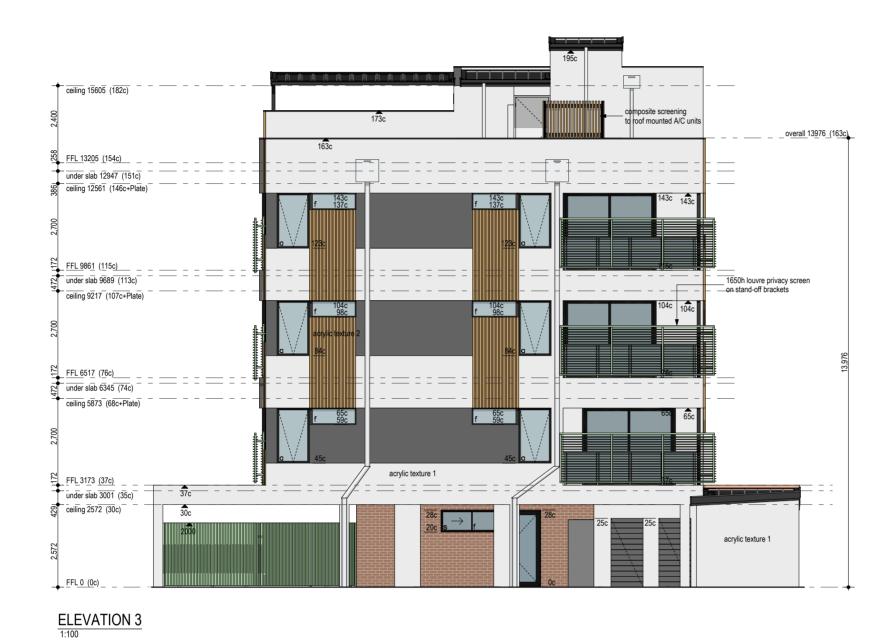

Lift/Stair/Service Duct/Passage | 41.55       | 28.      |
|             | Living                          | 276.99      | 101.     |
|             |                                 | 357.20 m²   | 175.2 r  |
| Roof Deck   |                                 |             |          |
|             | Communal Outdoor                | 97.83       | 46       |
|             | Lift/Stair/Deck Foyer           | 38.84       | 30.      |
|             |                                 | 136.67 m²   | 77.4     |
|             |                                 | 1,380.68 m² | 728.0 n  |







Custom Homes

Document Set 1D: 5770580 This drawing remains the property of and cannot be used without the written permission of JFK Construction. Version: 7, Version Date: 16/01/2024







ELEVATION 2













© Copyright JFK Construction. This drawing remains the properly of and cannot be used without the written permission of JFK Construction Document Set ID: 5770580 Version: 7, Version Date: 16/01/2024











































© Copyright JFK Construction, This digaying remains the property of an Document Set ID: 57 70500 Version: 7, Version Date: 16/01/2024





Unit 1 OOA living - june midday











Units 3/6/9 living - june midday











Communal roof top outdoor living











Communal roof top outdoor living





© Copyright JFK Construction, This digaying remains the property of an Document Set ID: 57 70500 Version: 7, Version Date: 16/01/2024

| DF                                                          | R3 – Design review report and recommendatio