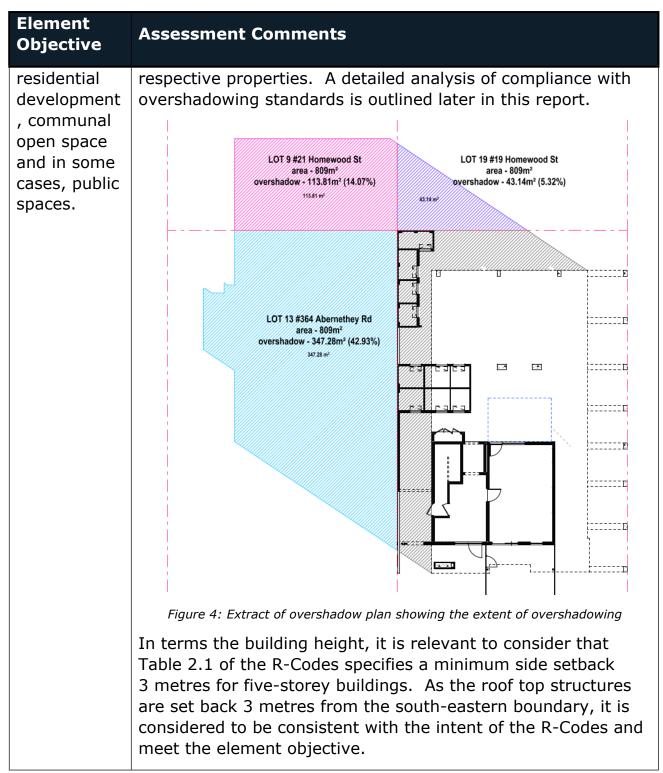

|
| O2.2.4 – The height of development recognises the need for daylight and solar access to adjoining and nearby     | It is relevant to consider that the proposal presents a four-storey building to the adjoining properties, with the exception of the south-eastern adjoining property (364 Abernethy Road).  In terms of the overshadowing, it is relevant to consider that LPP 1, Criteria 3 requires the shadow of a development not exceed 50% of an adjoining properties at midday on 21 June. As indicated in Figure 4 below, the resulting shadow casts onto the adjoining properties do not exceed 50% of the                            |



Table 2 - Building Height Element Objectives and Assessment

#### **Rear Setback**

As the proposed development is assessed at the R100 density, the Acceptable Outcome for rear setback is 6 metres. The proposed development is setback 3.5 metres to the rear boundary.

The following table (Table 3) provides an assessment against the relevant Element Objectives:

## Element Objective

## **Assessment Comments**

**O2.4.1** – Building boundary setbacks provide for adequate separation between neighbouring properties.

In assessing whether there is adequate separation, it is relevant to consider the amenities of the adjoining properties such as visual bulk, privacy and overshadowing.

In terms of visual bulk, it is relevant to consider the existing multiple dwellings building at 21 Homewood St