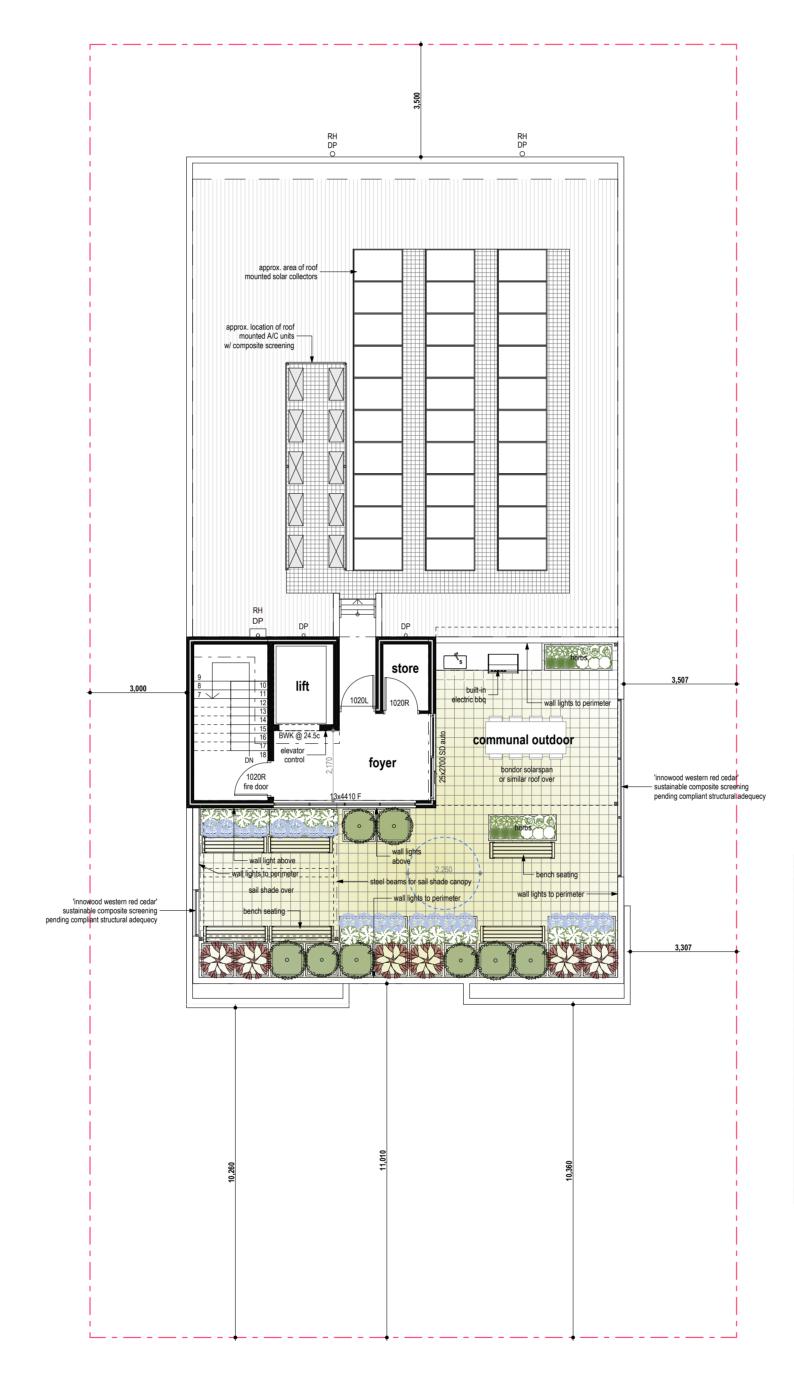

-|-----------------------------------|----------------------------------|-----------------|--------------|-------------|
| Platinum Gardens                        | Platinum Capital Holdings Pty Ltd | 1st/2nd/3i                       | rd Floor        |              |             |
| Platifium Gardens                       |                                   | <b>Page:</b> 6 of 17             | Date: 9/11/2023 | Scale: 1:100 | Size:<br>A2 |
| Lot 12 (#362) Abernethy Road Cloverdale |                                   | stage: Rev. Development approval |                 | Rev:         |             |

Custom Homes

© Copyright JFK Construction. This drawing remains the property of and cannot be used without the written permission of JFK Construction. Version: 7, Version Date: 16/01/2024





| Roof Area |           |              |  |
|-----------|-----------|--------------|--|
| Floor     | Flat Area | Surface Area |  |
| Roof De   | ck        |              |  |
|           | 82.08     | 82.15        |  |
|           | 82.08 m²  | 82.15 m²     |  |
| Third FI  | oor       |              |  |
|           | 186.34    | 186.37       |  |
|           | 186.34 m² | 186.37 m²    |  |
| Ground    | Floor     |              |  |
|           | 51.21     | 51.27        |  |
|           | 51.21 m²  | 51.27 m²     |  |
|           | 319.63 m² | 319.79 m²    |  |

|             | REAS (external)                 |             |           |
|-------------|---------------------------------|-------------|-----------|
| Floor       | Location                        | Area        | Perimeter