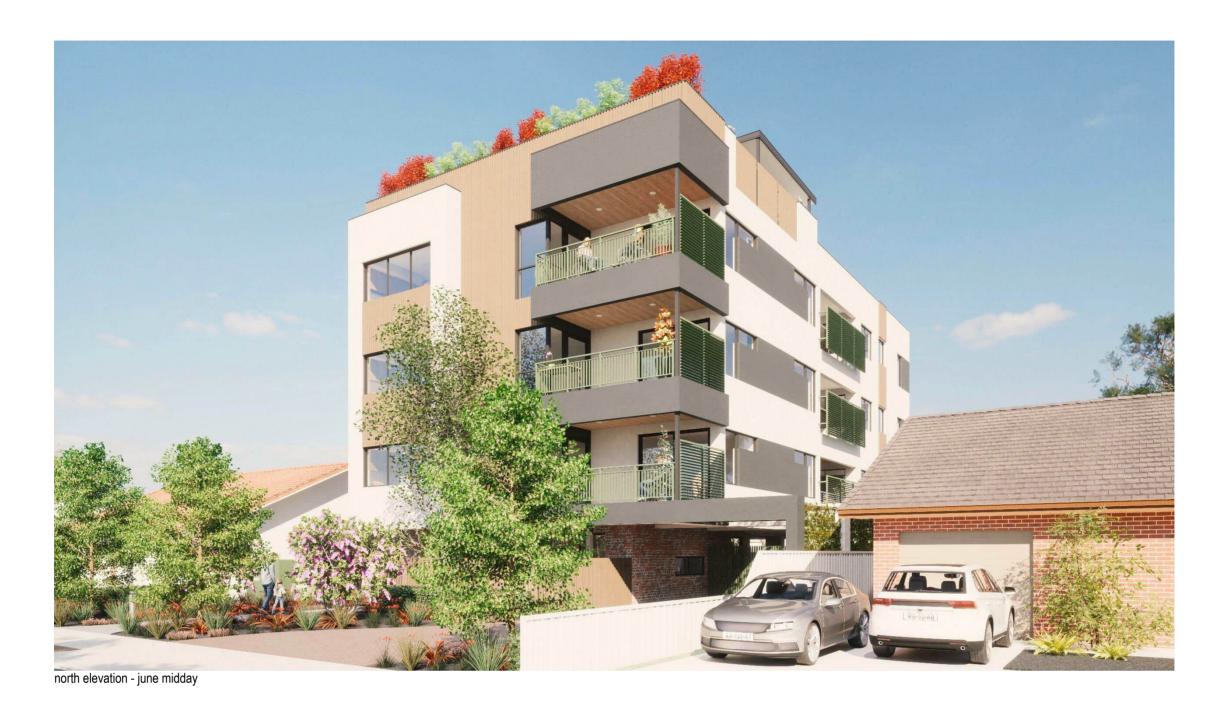

|             |          |
|             | Communal Outdoor                | 97.83       | 46       |
|             | Lift/Stair/Deck Foyer           | 38.84       | 30.      |
|             |                                 | 136.67 m²   | 77.4     |
|             |                                 | 1,380.68 m² | 728.0 n  |







Custom Homes

Document Set 1D: 5770580 This drawing remains the property of and cannot be used without the written permission of JFK Construction. Version: 7, Version Date: 16/01/2024







ELEVATION 2













© Copyright JFK Construction. This drawing remains the properly of and cannot be used without the written permission of JFK Construction Document Set ID: 5770580 Version: 7, Version Date: 16/01/2024











































© Copyright JFK Construction, This digaying remains the property of an Document Set ID: 57 70500 Version: 7, Version Date: 16/01/2024





Unit 1 OOA living - june midday











Units 3/6/9 living - june midday











Communal roof top outdoor living











Communal roof top outdoor living





© Copyright JFK Construction, This digaying remains the property of an Document Set ID: 57 70500 Version: 7, Version Date: 16/01/2024

| DF                                                          | R3 – Design review report and recommendations<br>(Part 1)