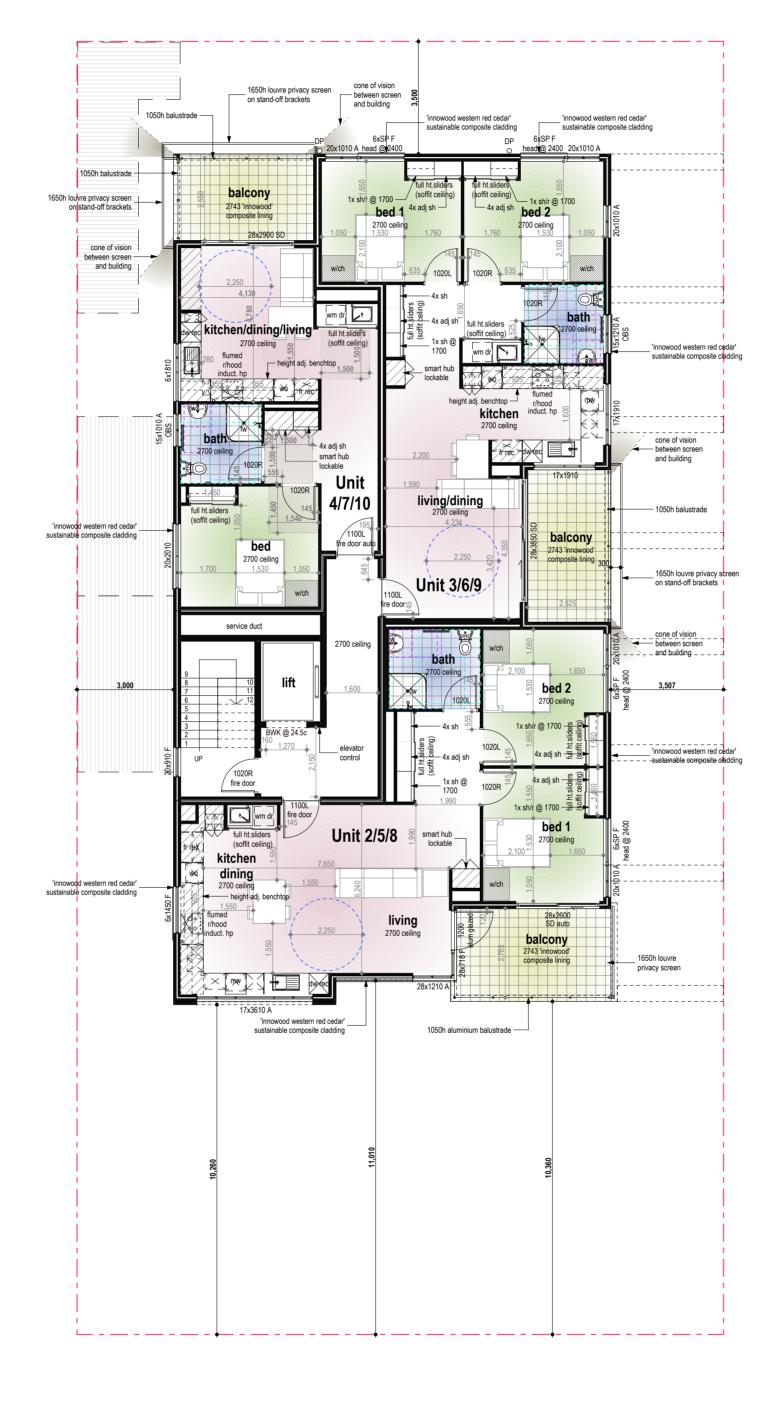

| 14.61       | 16.5      |
|             | Balcony 9                       | 12.32       | 14.       |
|             | Balcony 10                      | 11.73       | 14.1      |
|             | Lift/Stair/Service Duct/Passage | 41.55       | 28.3      |
|             | Living                          | 276.99      | 101.6     |
|             |                                 | 357.20 m²   | 175.2 n   |
| Roof Deck   |                                 |             |           |
|             | Communal Outdoor                | 97.83       | 46.9      |
|             | Lift/Stair/Deck Foyer           | 38.84       | 30.5      |
|             |                                 | 136.67 m²   | 77.4 n    |
|             |                                 | 1.380.68 m² | 728.0 m   |













| Entry/Stair/Lift/Service duct/Passage Area Floors (internal) |                                 |                       |
|--------------------------------------------------------------|---------------------------------|-----------------------|
| Floor                                                        | Location                        | Area                  |
| First Floor                                                  |                                 | <u> </u>              |
|                                                              | Stair/Lift/Service duct/Passage | 37.48                 |
|                                                              |                                 | 37.48 m               |
| Second Flo