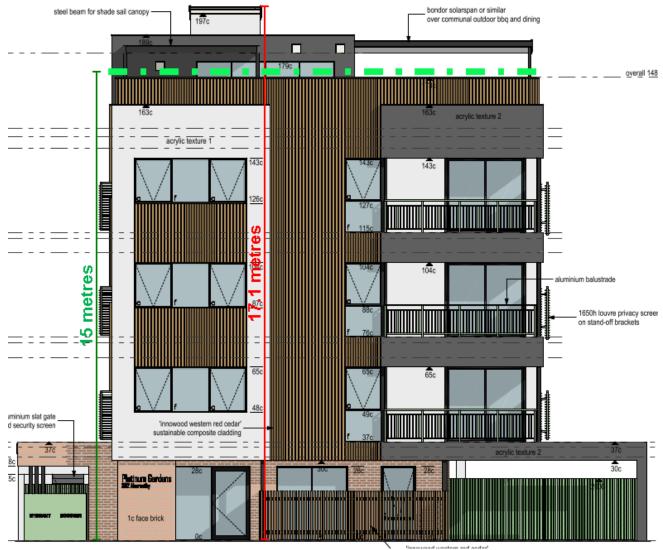

to meet its 'Element Objectives'.

In most instances, the default way of meeting the Element Objectives is by the development meeting the Acceptable Outcomes. Alternatively, the R-Codes acknowledges that there are circumstances where the site conditions, streetscape and design approach mean that the Acceptable Outcome is not an appropriate measure, and alternative design solutions can be applied to meet the Element Objectives.

#### **Building Height**

The Acceptable Outcomes specify a height of four storeys, which has an indicative height of 15 metres.

The proposed development has a total height of 17.1 metres in five storeys, which is inclusive of the lift core and foyer on the roof top. It is noted that the substantive building section is 15 metres. This is shown in Figure 3 below.



Figure 3: Extract of the street elevation showing the overall building height relative to the 15 metres height limit (dashed green line)

The submission received from the neighbouring property (97 Gabriel Street) expressed concerns with overlooking from the roof top area and overshadowing impacts on the adjoining solar panels. In considering the overlooking and overshadowing concerns, these are addressed in the following subsections.

With regards to the proposed departure from the Acceptable Outcomes against the Element Objectives, the following points are relevant (Table 2):

| Element<br>Objective                                                    | Assessment Comments