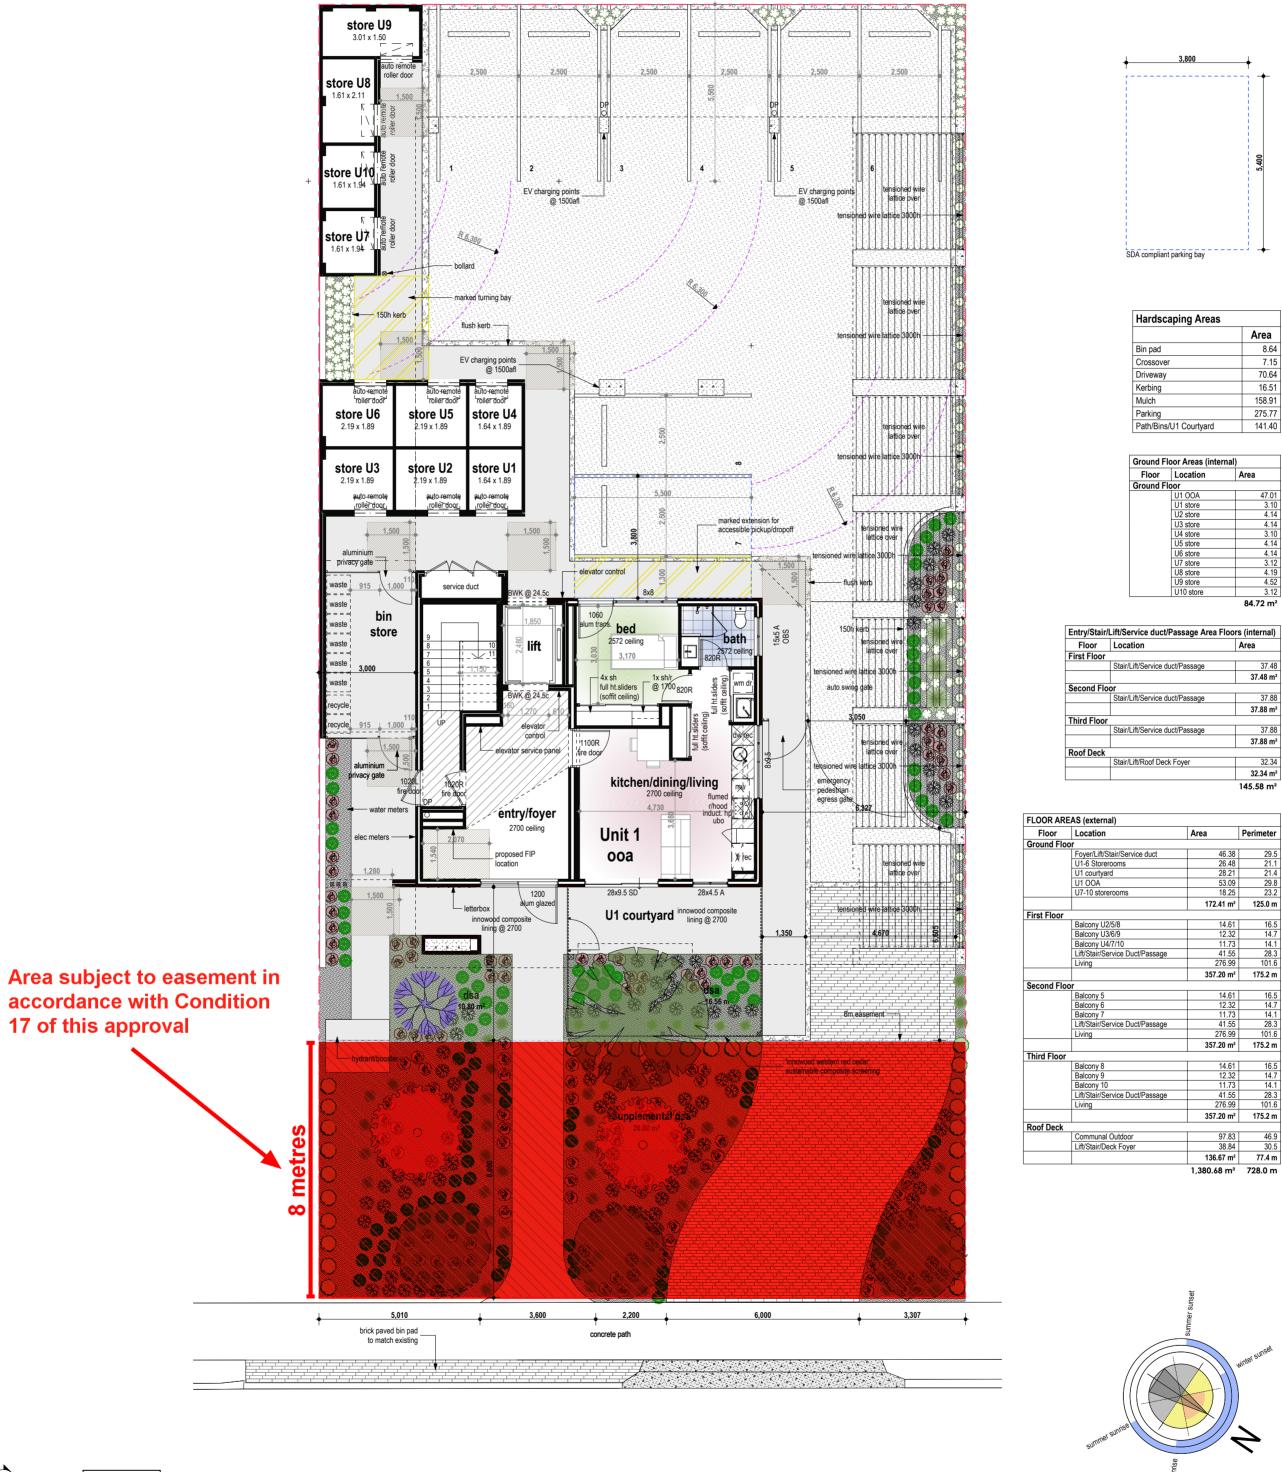

# 12.1 Amendment - Local Planning Policy No. 12 - Advertisement Signs

Voting Requirement : Simple Majority

Subject Index : LPP15/012 – LPP12 – Advertisement Signs

Location/Property

Index

Application Index : N/A Disclosure of any : Nil

## **Purpose of report**

For Council to consider adopting a revised Local Planning Policy No. 12 – Advertisement Signs (LPP 12) (refer Attachment 12.1.1) for the purpose of public advertising.