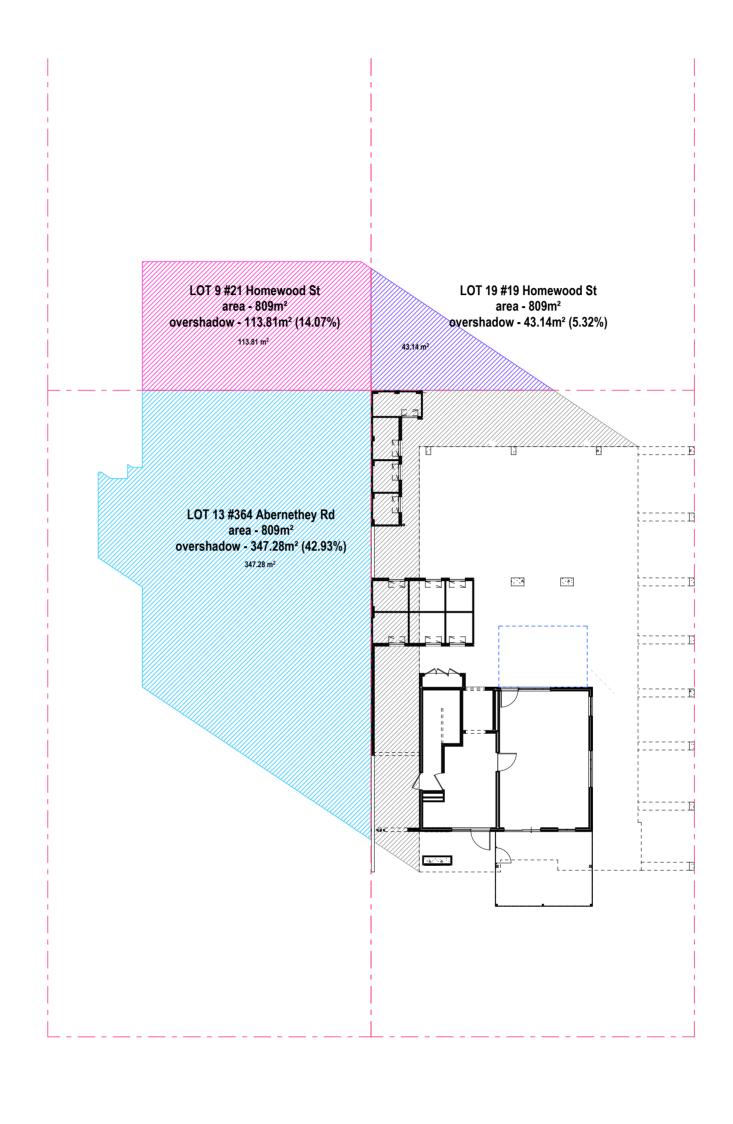

emolition sites.

> **CITY OF BELMONT RECEIVED** 27/11/2023 Application No: 409/2023

Lot 12 (#362) Abernethy Road, CLOVERDALE WA 6105 Residential Acoustic Report 11th July 2023

Document Set ID: 5770580 Version: 7, Version Date: 16/01/2024 Our Ref: JFKC001.2023

APPENDIX B

**PROPOSED SITE PLANS** 

CITY OF BELMONT RECEIVED 27/11/2023 Application No: 409/2023

Lot 12 (#362) Abernethy Road, CLOVERDALE WA 6105 Residential Acoustic Report  $11^{\rm th}$  July 2023

Document Set ID: 5770580 Version: 7, Version Date: 16/01/2024 Our Ref: JFKC001.2023









Document Set ID: 5770580 remains the property of and car Version: 7, Version Date: 16/01/2024









© Copyright JFK Construction. This drawing remains the property of and Document Set ID: 5770580 Version: 7, Version Date: 16/01/2024





Platinum Gardens

Lot 12 (#362) Abernethy Road Cloverdale

Platinum Capital Holdings Pty Ltd Site/Overshadowing Plan

Page: Date: Size: 9/11/2023 1:200 A2

stage: Development approval Rev: Development approval

CITY OF BELMONT

RECEIVED

27/11/2023

Application No: 409/2023

JFK Custom Homes

© Copyright JFK Construction. This drawing remains the property of and cannot be used without the written, Document Set ID: 5770580

Version: 7, Version Date: 16/01/2024

Overshadow Plan







| Hardscaping Areas      |        |  |
|------------------------|--------|--|
|                        | Area   |  |
| Bin pad                | 8.64   |  |
| Crossover              | 7.15   |  |
| Driveway               | 70.64  |  |
| Kerbing                | 16.51  |  |
| Mulch                  | 158.98 |