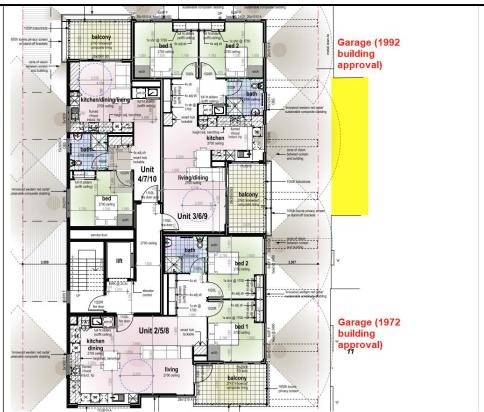

ntation and design of buildings, windows and balconies minimises direct overlooking of habitable rooms and private outdoor living areas within the site and of neighbouring properties, while maintaining daylight and solar access, ventilation and the external outlook of habitable rooms. | Due to the various features and characteristics of the adjoining properties, it is necessary to consider the visual privacy impact based on the cone of vision encroachment in the context of the affected property.  Northwest (360 Abernethy Road):  The cone of vision extending from the bedrooms and kitchen windows of Units 3, 6 and 9 encroaches into the window openings of the adjoining garage and the connecting driveway area between the garage and the rear outbuilding. This is indicated in Figure 5 below. |



Figure 5: Extract of floor plan indicating cone of vision relative to existing structure on 360 Abernethy Road – driveway highlight in yellow

As the adjoining areas are neither regarded as outdoor living areas or habitable rooms, it is considered that the privacy of the adjoining site is maintained.

Southeast (364 Abernethy Road):

The cone of visions from Units 4, 7 and 10 bedroom windows encroach into the open space area of 364 Abernethy Road, as depicted in Figure 6 below.



Figure 6: Extract of Floor Plan indicating the cone of vision encroachment

It is noted that the area within the cone of vision is in proximity to the roofed area of the adjoining property. Given this is located to the rear of the dwelling, this is area is likely to be the primary outdoor living area.

In order