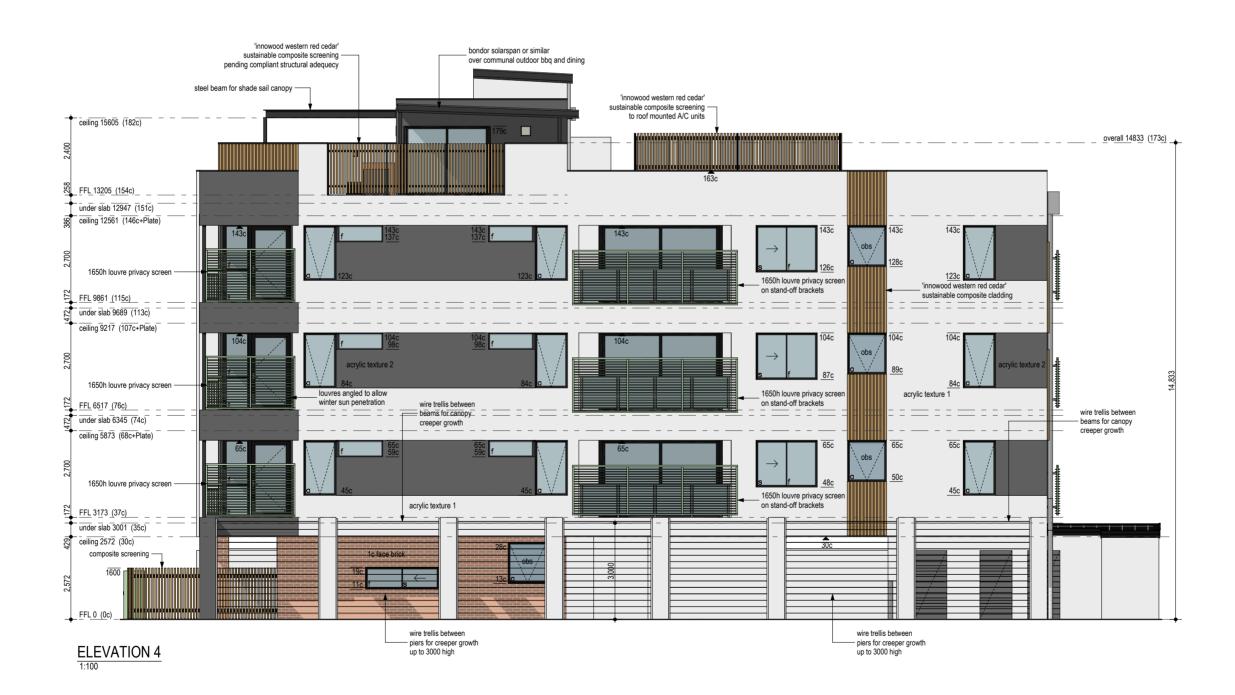

ift/Stair/Service Duct/Passage | 41.55       | 28.      |
|             | Living                          | 276.99      | 101.     |
|             |                                 | 357.20 m²   | 175.2 r  |
| Roof Deck   |                                 |             |          |
|             | Communal Outdoor                | 97.83       | 46       |
|             | Lift/Stair/Deck Foyer           | 38.84       | 30.      |
|             |                                 | 136.67 m²   | 77.4     |
|             |                                 | 1,380.68 m² | 728.0 n  |







Custom Homes

Document Set 1D: 5770580 This drawing remains the property of and cannot be used without the written permission of JFK Construction. Version: 7, Version Date: 16/01/2024







ELEVATION 2













© Copyright JFK Construction. This drawing remains the properly of and cannot be used without the written permission of JFK Construction Document Set ID: 5770580 Version: 7, Version Date: 16/01/2024











































© Copyright JFK Construction, This digaying remains the property of an Document Set ID: 57 70500 Version: 7, Version Date: 16/01/2024





Unit 1 OOA living - june midday











Units 3/6/9 living - june midday











Communal roof top outdoor living











Communal roof top outdoor living





© Copyright JFK Construction, This digaying remains the property of an Document Set ID: 57 70500 Version: 7, Version Date: 16/01/2024

| DF                                                          | R3 – Design review report and recommendations