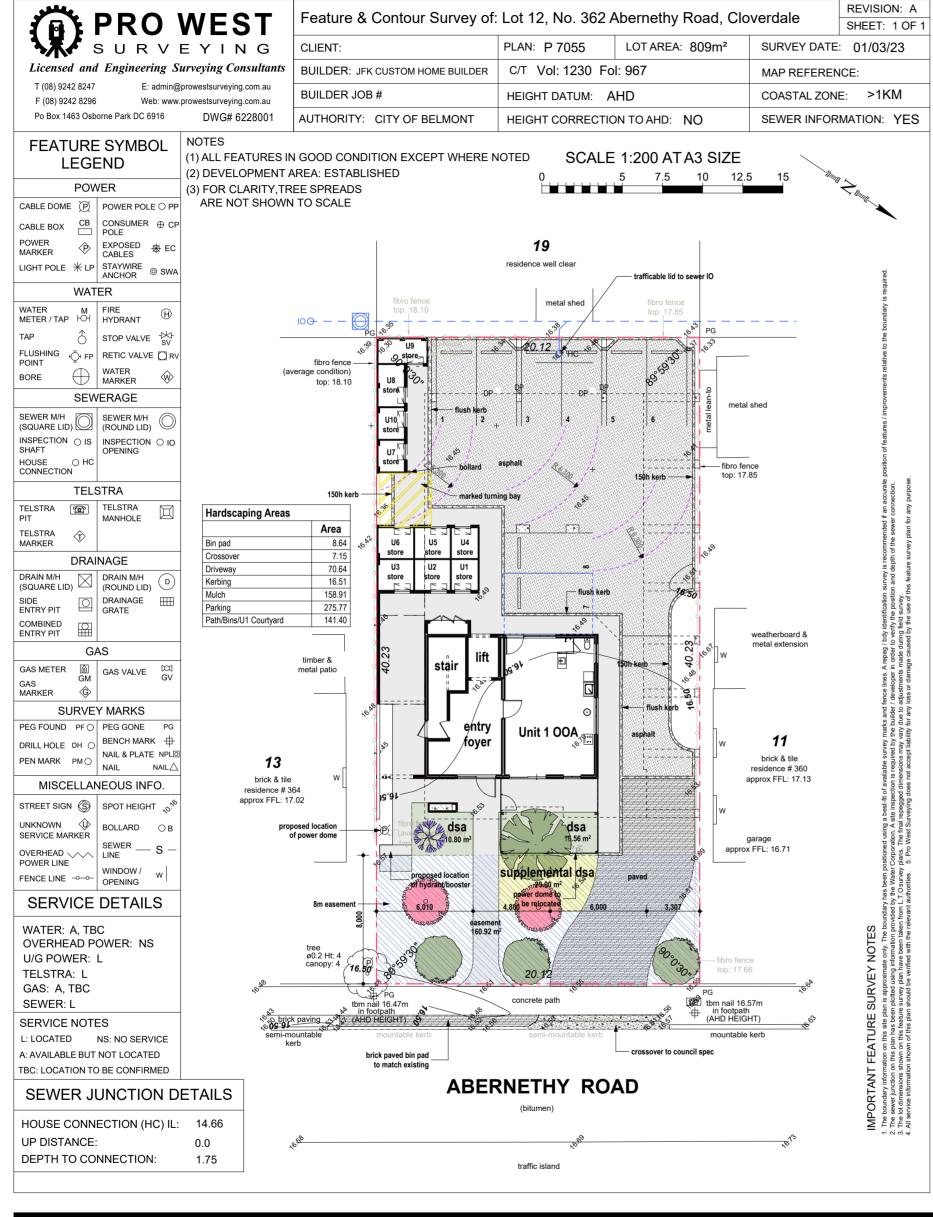

# 12.1 Amendment - Local Planning Policy No. 12 - Advertisement Signs

Voting Requirement : Simple Majority

Subject Index : LPP15/012 – LPP12 – Advertisement Signs

Location/Property

Index

Application Index : N/A Disclosure of any : Nil

## **Purpose of report**

For Council to consider adopting a revised Local Planning Policy No. 12 – Advertisement Signs (LPP 12) (refer Attachment 12.1.1) for the purpose of public advertising.