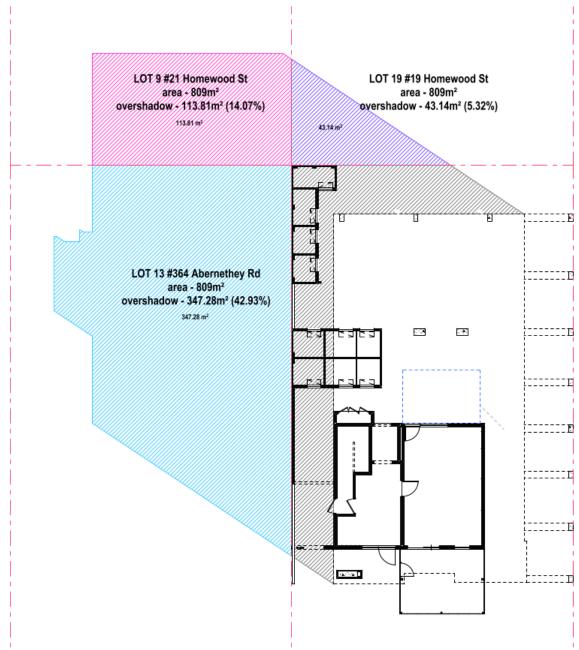

mix of solid wall and composite screening. As the proposed screening is 1.6 metres high, which will limit direct overlooking onto neighbouring properties.

In the absence of specific detail on the spacing of the composite screening, it is recommended that a condition be included to require detail of the screening to ensure it is not visually permeable.

#### **Overshadowing**

It is relevant to consider that LPP 1, Criteria 3 requires the shadow of a development not exceed 50% of an adjoining properties at midday on 21 June. As indicated in Figure 8 below, the resulting shadow casts onto the adjoining properties do not exceed 50% of the respective properties. Therefore, the

proposed development and resulting overshadow is consistent with the requirements of the Local Planning Framework.



Figure 8 - Percentage of Shadow Cast Relative to Adjoining Site Areas

A submission received during the advertising period raised concerns about the overshadowing and its impact on limiting the capability of solar panels on adjoining properties.

With regards to this concern, it is relevant to note that the shadow casts on 21 June falls partially onto the roof of existing dwellings at 364 Abernethy Road and 21 Homewood Street. This is depicted in Figure 9 below.



Figure 9 - Shadow Cast Relative to Existing Buildings on Neighbouring Properties

Acceptable Outcomes A3.2.4 of the R-Codes specify that buildings are to be oriented to maintain at least 4 hours of solar access for existing solar collectors on neighbouring sites.

It is noted that only 21 Homewood Street has existing solar pan