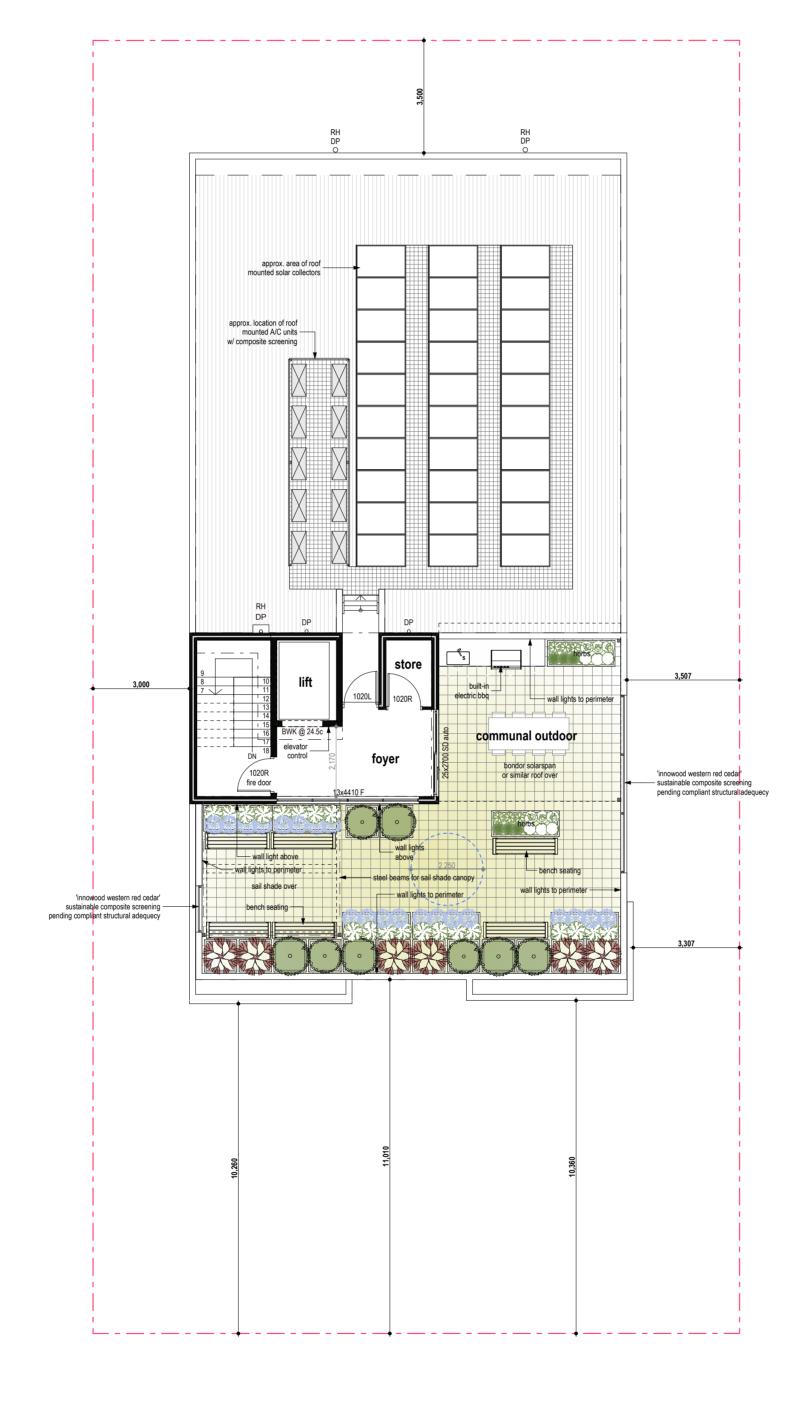

276.99      | 101.     |
|             |                                 | 357.20 m²   | 175.2 r  |
| Roof Deck   |                                 |             |          |
|             | Communal Outdoor                | 97.83       | 46       |
|             | Lift/Stair/Deck Foyer           | 38.84       | 30.      |
|             |                                 | 136.67 m²   | 77.4     |
|             |                                 | 1,380.68 m² | 728.0 n  |



Apartments
2x 2 bed high physical support
1x 1 bed high physical support 5 total participants



Platinum Capital Holdings Pty Ltd | 1st/2nd/3rd Floor 
 Date:
 Scale:
 Size:

 1/11/2023
 1:100
 A2

© Copyright JFK Construction. This drawing remains the pr Document Set ID: 5770580

Version: 7, Version Date: 16/01/2024





| Roof Area |           |              |  |  |
|-----------|-----------|--------------|--|--|
| Floor     | Flat Area | Surface Area |  |  |
| Roof Deck |           |              |  |  |
|           | 82.08     | 82.15        |  |  |
|           | 82.08 m²  | 82.15 m²     |  |  |
| Third Flo | oor       |              |  |  |
|           | 186.34    | 186.37       |  |  |
|           | 186.34 m² | 186.37 m²    |  |  |
| Ground    | Floor     |              |  |  |
|           | 51.21     | 51.27        |  |  |
|           | 51.21 m²  | 51.27 m²     |  |  |
|           | 319.63 m² | 319.79 m²    |  |  |

|             | T                               |             |          |
|-------------|---------------------------------|-------------|----------|
| Floor       | Location