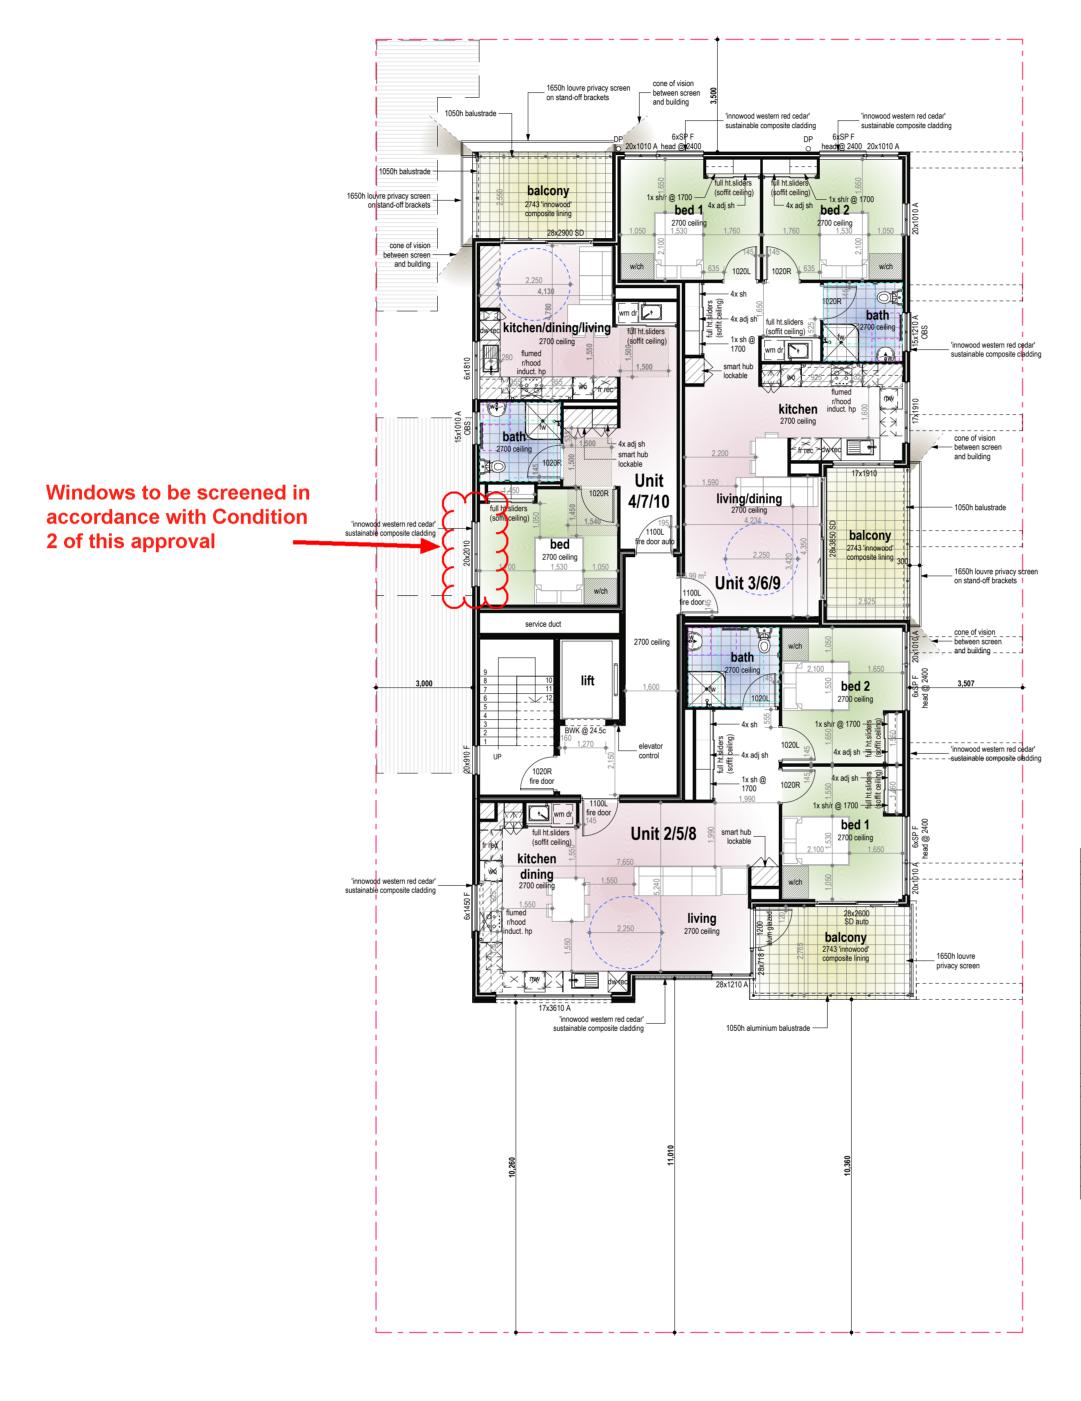

Ltd | Site/Overshadowing Plan 
 Date:
 Scale:
 Size:

 1/11/2023
 1:200
 A2

**CITY OF BELMONT** 

RECEIVED

27/11/2023

Application No: 409/2023

**JFK** 

Version: 7, Version Date: 16/01/2024

Overshadow Plan











JFK Custom Home

© Copyright JFK Construction. This drawing remains the p Document Set ID: 5770580 Version: 7, Version Date: 16/01/2024



Lot 12 (#362) Abernethy Road Cloverdale

Document Set in 15. 5770580 This drawing remains the property of and cannot be used without the written permission of JFK Construction. Version: 7, Version Date: 16/01/2024

Platinum Gardens

Client:
Platinum Capital Holdings Pty Ltd

Page:
5 of 17

Scale:
1/11/2023

Stage:
Development approval

Title:

Ground Floor post roadway

Page:
5 of 17

Nate:
1/11/2023

Stage:
Development approval







| U2/5/8 Area Floors (internal) |                    |                       |  |
|-------------------------------|--------------------|-----------------------|--|
| Floor                         | Location Area      |                       |  |
| First Floor                   | r'                 | •                     |  |
|                               | U2/5/8             | 97.79                 |  |
|                               | U2/5/8 Balcony     | 12.96                 |  |
|                               |                    | 110.75 m <sup>2</sup> |  |
|                               |                    |                       |  |
|                               |                    | 110.75 111            |  |
| U3/6/9 Are                    | ea Floors (interna |