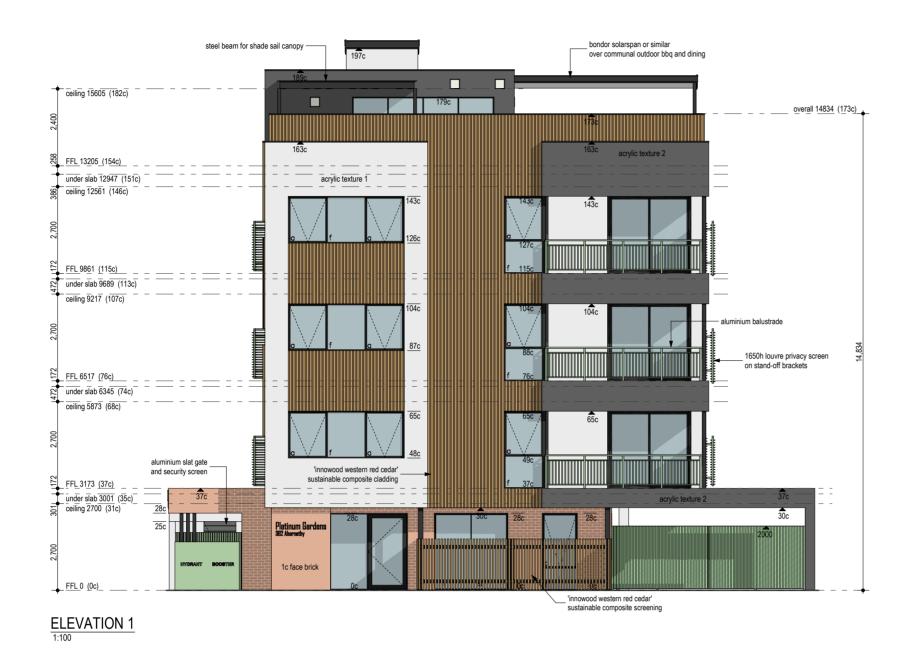

|                                   | Page:<br>7 of 17      | Date: 9/11/2023 | Scale: 1:100 |      |
| Lot 12 (#362) Abernethy Road Cloverdale                                                                                                                             |                                   | stage:<br>Development |                 | 1.100        | Rev: |
| © Copyright JFK Construction. This drawing remains the property of and cannot be used without the written permission of JFK Construction.  Document Set ID: 5770580 | l                                 |                       |                 |              |      |



Version: 7, Version Date: 16/01/2024





ELEVATION 2







ELEVATION 3







# 362 Abernethy Rd, Cloverdale – Waste Management Plan

A Submission to JFK Custom Homes

14 November 2023







## **Prepared by**

MRA Consulting Group (MRA) Registered as Mike Ritchie & Associates Pty Ltd ABN 13 143 273 812

Suite 408 Henry Lawson Building 19 Roseby Street Drummoyne NSW 2047

+61 2 8541 6169 info@mraconsulting.com.au mraconsulting.com.au

## **Version History**

| Ver | Date       | Status | Author            | Approver       | Signature |
|-----|------------|--------|-------------------|----------------|-----------|
| 0.1 | 14/11/2023 | Draft  | Marissa Delaveris | James Cosgrove | -         |
| 0.2 | 15/11/2023 | Review | James Cosgrove    | -              | -         |
| 1   | 16/11/2023 | Final  | Marissa Delaveris | -