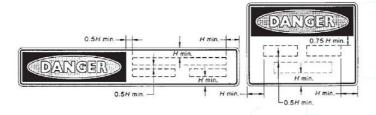

TABLE 1 - ADVERTISEMENT SIGN REQUIREMENTS

| SIGN TYPE                                                                                        | COLUMN A – EXEMPTED ADVERTISEMENTS                   | COLUMN B – DEEMED TO COMPLY                                                                                        |
|--------------------------------------------------------------------------------------------------|------------------------------------------------------|--------------------------------------------------------------------------------------------------------------------|
| Signs on Buildings                                                                               |                                                      |                                                                                                                    |
| i. Awning Signs (below)                                                                          | N/A – All Awning Signs require development approval. | Awning Signs (below) shall:                                                                                        |
| An advertisement sign fixed to or suspended from the underside of a verandah, balcony or awning. | арріотаі.                                            | a) achieve a minimum height clearance of 2.7m from the natural ground level;                                       |
|                                                                                                  |                                                      | b) not exceed a depth of 500mm;                                                                                    |
|                                                                                                  |                                                      | c) not exceed an area of 4m²;                                                                                      |
|                                                                                                  |                                                      | d) not be within 3m of another such sign attached to the underside of the same verandah;                           |
|                                                                                                  |                                                      | e) not project or overhang beyond the boundaries of the lot;                                                       |
|                                                                                                  |                                                      | f) consist of one sign per tenancy; and                                                                            |
|                                                                                                  |                                                      | g) only be located near the entrance to a tenancy.                                                                 |
| ii. Awning Signs (above)                                                                         | N/A – All Awning Signs require development approval. | Awning Signs (above) shall:                                                                                        |
| An advertisement sign located above the outer fascia of a verandah, balcony or awning.           | арргоча                                              | a) not exceed 400mm in height;                                                                                     |
| verandan, balcony or awning.                                                                     |                                                      | b) not exceed 500mm in depth;                                                                                      |
| CATS                                                                                             |                                                      | c) not project beyond the outer metal frame or the surround of the fascia of the building to which it is attached; |
|                                                                                                  |                                                      | d) not project or overhang beyond the boundaries of the lot;                                                       |
|                                                                                                  |                                                      | e) consist of one sign per tenancy; and                                                                            |
|                                                                                                  |                                                      |                                                                                                                    |