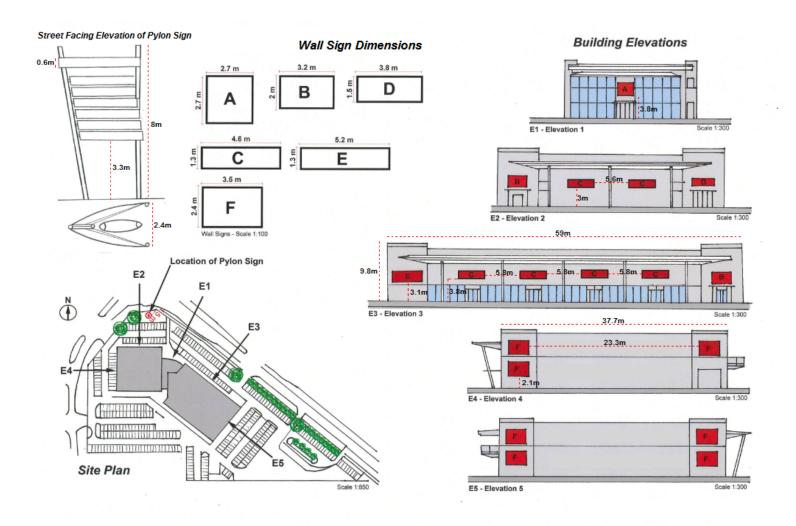

There is a distinct difference between the display of third party advertising on bus shelters, bins and illuminated street signs within the road reserve, compared with development applications for third party advertising on private property as previously received by the City. This difference largely relates to the size of the signage, which on bins, bus shelters and street signs ranges from  $0.6m^2$  to  $2.8m^2$  and its integration with the associated infrastructure.

#### 6.3 Signage Strategy

- 6.3.1 A Signage Strategy outlining the type, size, and location of all existing and proposed advertisement signs will be required for developments with multiple tenancies on a site.
- 6.3.2 A Signage Strategy (example illustrated in Appendix 1) required by Clause 6.3.1 of this Policy shall include the following information:
  - (a) a scaled site plan, illustrating the location of any existing and proposed signage;
  - (b) elevation details illustrating the location and dimensions of any existing and proposed/future signage;
  - (c) details of any illumination if signage is proposed to be illuminated;
  - (d) evidence that all tenancies have equitable access to signage locations and

- (e) other plans and information that the City may reasonably require to enable the signage strategy to be assessed and determined.<sup>2</sup>
- 6.3.3 All advertisement signs shall comply with the approved Signage Strategy, unless otherwise approved by the City under a separate development approval.
- 6.3.4 Further development approval is not required where an advertisement sign complies with an approved signage strategy.