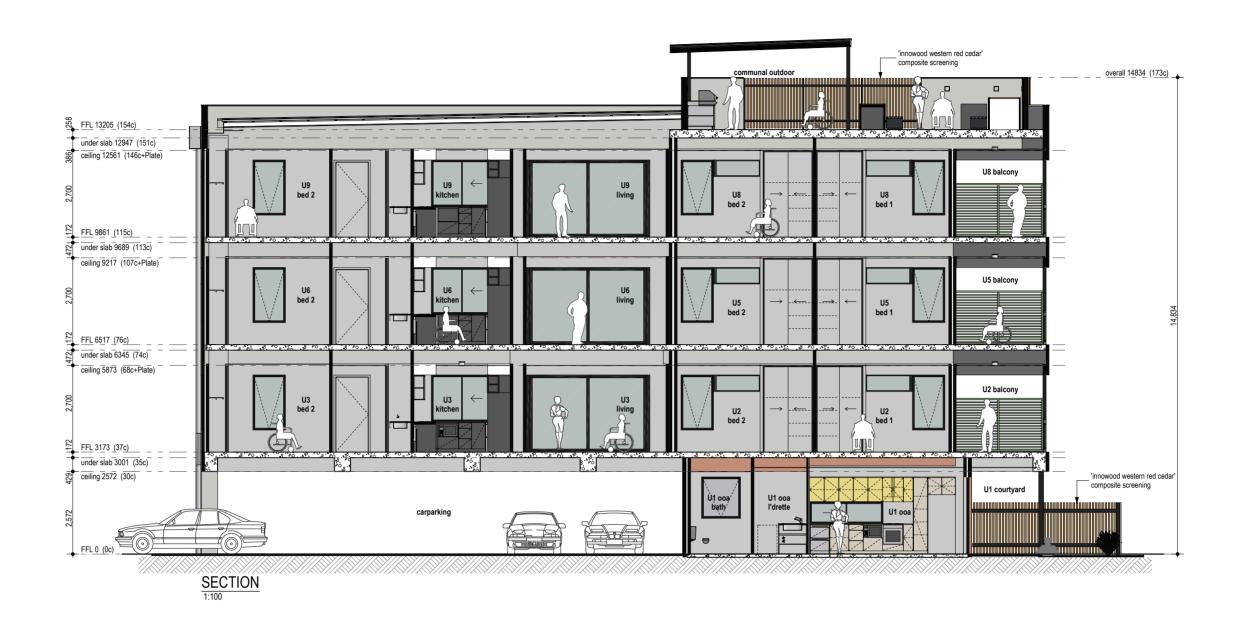

etween the service pipes in a building and any circulating or other pump.

## 18. Construction

Works are to be carried out in accordance with Australian Standard AS 2436-2010 Guide to noise and vibration control on construction; maintenance and demolition sites.

> **CITY OF BELMONT RECEIVED** 27/11/2023 Application No: 409/2023

Lot 12 (#362) Abernethy Road, CLOVERDALE WA 6105 Residential Acoustic Report 11th July 2023

Document Set ID: 5770580 Version: 7, Version Date: 16/01/2024 Our Ref: JFKC001.2023

APPENDIX B

**PROPOSED SITE PLANS** 

CITY OF BELMONT RECEIVED 27/11/2023 Application No: 409/2023

Lot 12 (#362) Abernethy Road, CLOVERDALE WA 6105 Residential Acoustic Report  $11^{\rm th}$  July 2023

Document Set ID: 5770580 Version: 7, Version Date: 16/01/2024 Our Ref: JFKC001.2023









Document Set ID: 5770580 remains the property of and car Version: 7, Version Date: 16/01/2024









© Copyright JFK Construction. This drawing remains the property of and Document Set ID: 5770580 Version: 7, Version Date: 16/01/2024





Platinum Gardens

Lot 12 (#362) Abernethy Road Cloverdale

Platinum Capital Holdings Pty Ltd Site/Overshadowing Plan

Page: Date: Size: 9/11/2023 1:200 A2

stage: Development approval Rev: Development approval

CITY OF BELMONT

RECEIVED

27/11/2023

Application No: 409/2023

JFK Custom Homes

© Copyright JFK Construction. This drawing remains the property of and cannot be used without the written, Document Set ID: 5770580

Version: 7, Version Date: 16/01/2024

Overshadow Plan







| Hardscaping Areas      |        |  |
|-----------------------