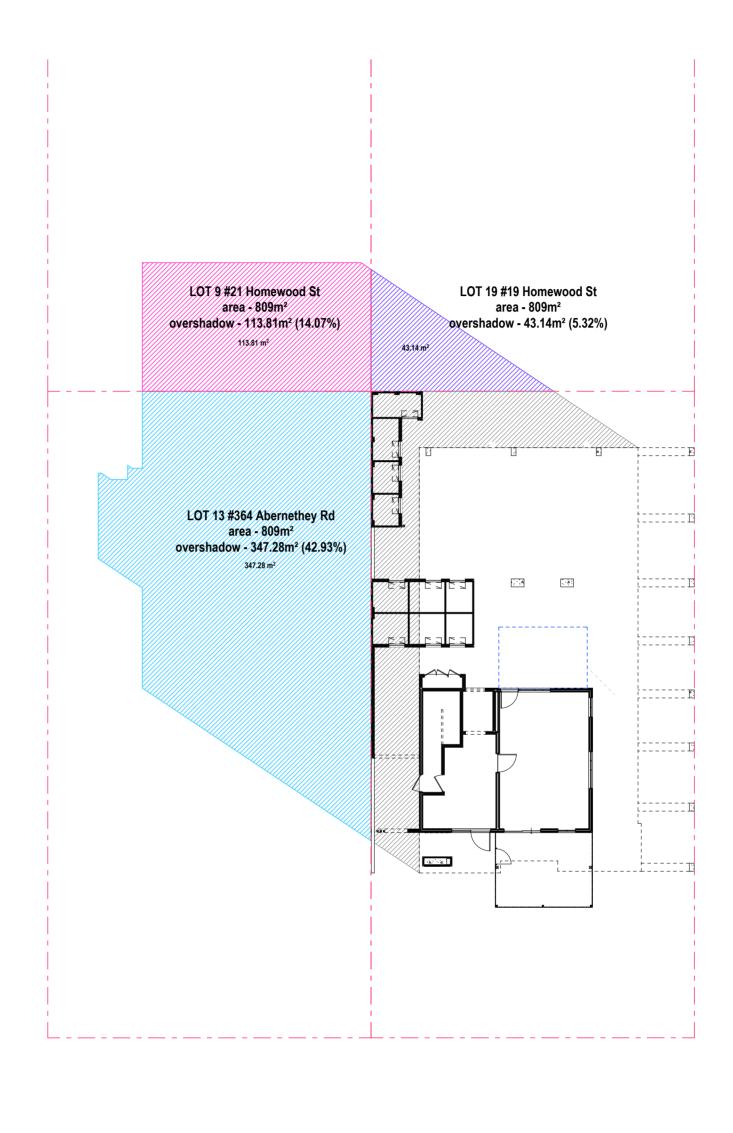

# 12.1 Amendment - Local Planning Policy No. 12 - Advertisement Signs

Voting Requirement : Simple Majority

Subject Index : LPP15/012 – LPP12 – Advertisement Signs

Location/Property

Index

Application Index : N/A Disclosure of any : Nil

## **Purpose of report**

For Council to consider adopting a revised Local Planning Policy No. 12 – Advertisement Signs (LPP 12) (refer Attachment 12.1.1) for the purpose of public advertising.