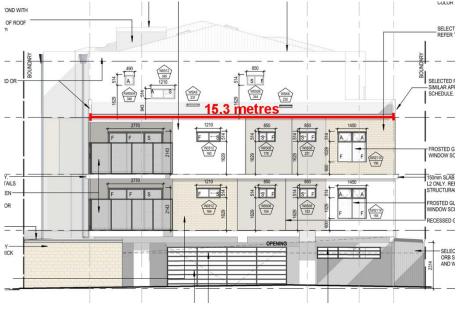

dary.

The following table (Table 3) provides an assessment against the relevant Element Objectives:

## Element Objective

## **Assessment Comments**

**O2.4.1** – Building boundary setbacks provide for adequate separation between neighbouring properties.

In assessing whether there is adequate separation, it is relevant to consider the amenities of the adjoining properties such as visual bulk, privacy and overshadowing.

In terms of visual bulk, it is relevant to consider the existing multiple dwellings building at 21 Homewood Street and its rear interface. For context, the rear interface features three-storey height and is set back 3.5 metres from its respective rear boundary. It is also worth noting that this building is approximately 15 metres wide, as illustrated in Figure 5 below.



Figure 5: Extract of Building Plan illustrating the rear elevation of 21 Homewood Street

In comparison, the rear interface of the proposed building features four-storeys height and is setback 3 metres from the boundary, however, the rear interface is articulated by way of window openings along with various materials and colours, which minimises potential visual bulk.

With regards to visual privacy, the proposed rear interface comprises of balconies which will be screened to minimise overlooking. However, the bedroom windows are regarded as major openings, which will

| Element Objective                                                                                                      | Assessment Comments