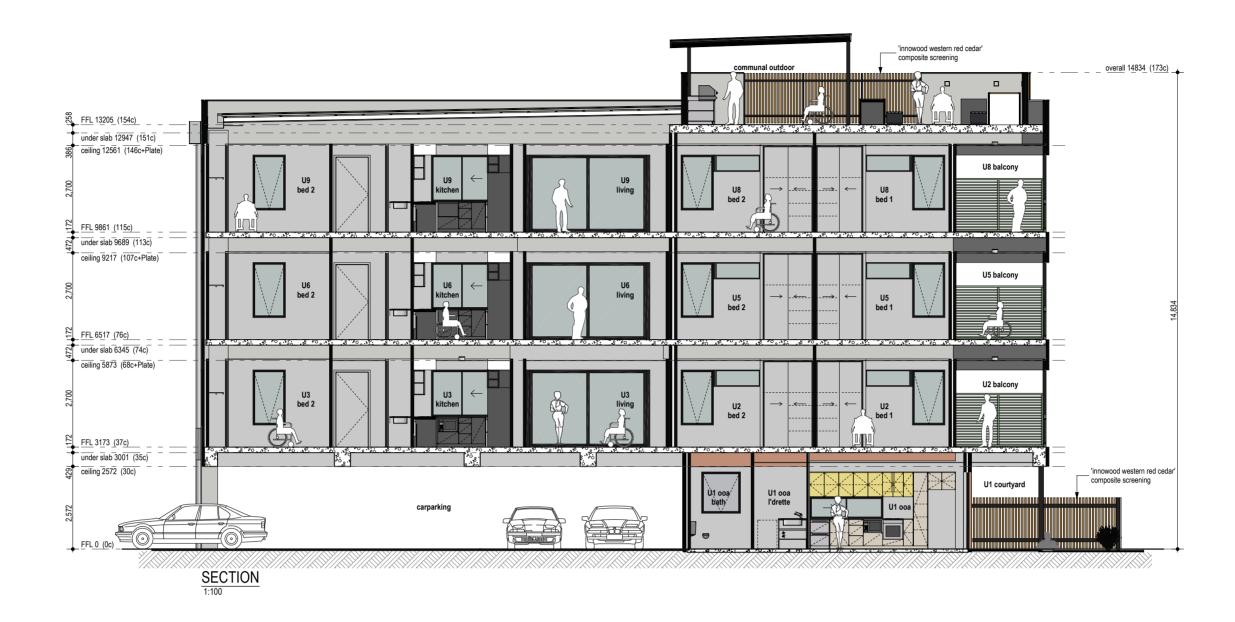

|             |          |
|             | Communal Outdoor                | 97.83       | 46       |
|             | Lift/Stair/Deck Foyer           | 38.84       | 30.      |
|             |                                 | 136.67 m²   | 77.4     |
|             |                                 | 1,380.68 m² | 728.0 n  |







Custom Homes

Document Set 1D: 5770580 This drawing remains the property of and cannot be used without the written permission of JFK Construction. Version: 7, Version Date: 16/01/2024







ELEVATION 2













© Copyright JFK Construction. This drawing remains the properly of and cannot be used without the written permission of JFK Construction Document Set ID: 5770580 Version: 7, Version Date: 16/01/2024











































© Copyright JFK Construction, This digaying remains the property of an Document Set ID: 57 70500 Version: 7, Version Date: 16/01/2024





Unit 1 OOA living - june midday











Units 3/6/9 living - june midday











Communal roof top outdoor living











Communal roof top outdoor living





© Copyright JFK Construction, This digaying remains the property of an Document Set ID: 57 70500 Version: 7, Version Date: 16/01/2024

| DF                                                          | R3 – Design review report and recommendations<br>(Part 1)