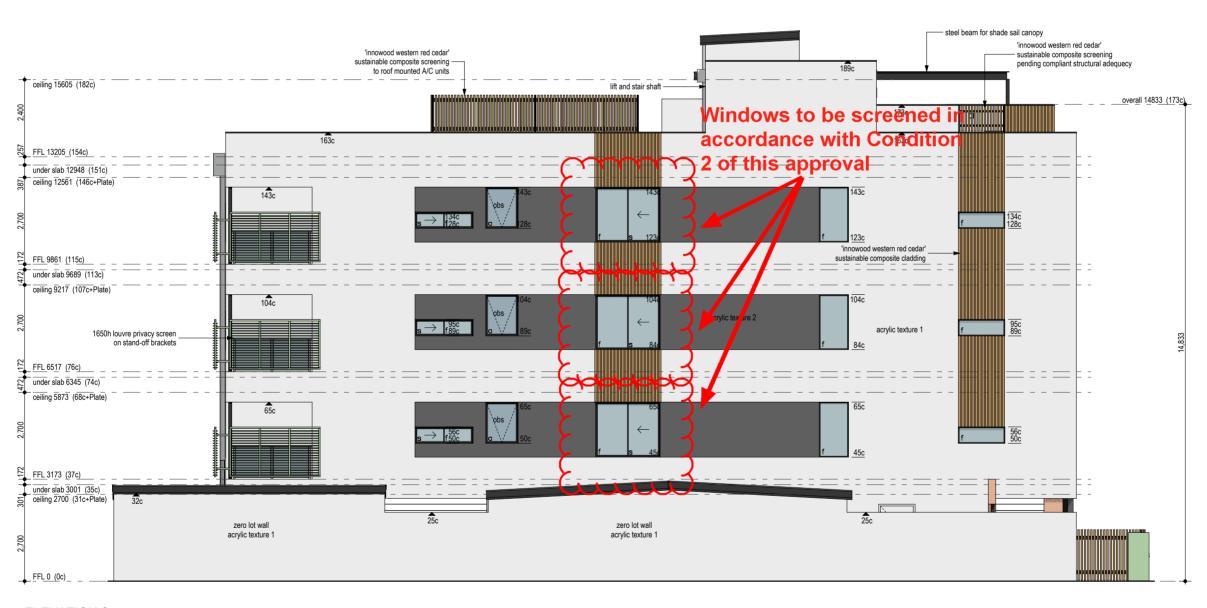

|
|             | Lift/Stair/Service Duct/Passage | 41.55       | 28.      |
|             | Living                          | 276.99      | 101.     |
|             |                                 | 357.20 m²   | 175.2 r  |
| Roof Deck   |                                 |             |          |
|             | Communal Outdoor                | 97.83       | 46       |
|             | Lift/Stair/Deck Foyer           | 38.84       | 30.      |
|             |                                 | 136.67 m²   | 77.4     |
|             |                                 | 1,380.68 m² | 728.0 n  |







Custom Homes

Document Set 1D: 5770580 This drawing remains the property of and cannot be used without the written permission of JFK Construction. Version: 7, Version Date: 16/01/2024







ELEVATION 2













© Copyright JFK Construction. This drawing remains the properly of and cannot be used without the written permission of JFK Construction Document Set ID: 5770580 Version: 7, Version Date: 16/01/2024











































© Copyright JFK Construction, This digaying remains the property of an Document Set ID: 57 70500 Version: 7, Version Date: 16/01/2024





Unit 1 OOA living - june midday











Units 3/6/9 living - june midday











Communal roof top outdoor living











Communal roof top outdoor living





© Copyright JFK Construction, This digaying remains the property of an Document Set ID: 57 70500 Version: 7, Version Date: 16/01/2024

| DF                                                          | R3 – Design review repor