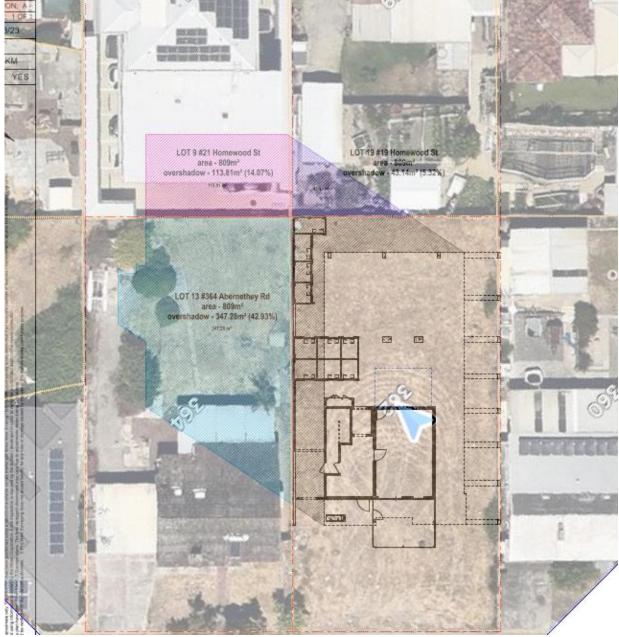

exceed 50% of an adjoining properties at midday on 21 June. As indicated in Figure 8 below, the resulting shadow casts onto the adjoining properties do not exceed 50% of the respective properties. Therefore, the

proposed development and resulting overshadow is consistent with the requirements of the Local Planning Framework.



Figure 8 - Percentage of Shadow Cast Relative to Adjoining Site Areas

A submission received during the advertising period raised concerns about the overshadowing and its impact on limiting the capability of solar panels on adjoining properties.

With regards to this concern, it is relevant to note that the shadow casts on 21 June falls partially onto the roof of existing dwellings at 364 Abernethy Road and 21 Homewood Street. This is depicted in Figure 9 below.



Figure 9 - Shadow Cast Relative to Existing Buildings on Neighbouring Properties

Acceptable Outcomes A3.2.4 of the R-Codes specify that buildings are to be oriented to maintain at least 4 hours of solar access for existing solar collectors on neighbouring sites.

It is noted that only 21 Homewood Street has existing solar panels and as indicated in Figure 12 above, the panels are located beyond the shadow casts of the proposed development.

#### **Other Matters**

There are several other matters that are not subject to the R-Codes but are relevant planning considerations. These are detailed below:

#### Increased Traffic

The submission raised concerns which suggest that the proposed development will increase the amount of traffic along Abernethy Road.

It is relevant to consider Traffi