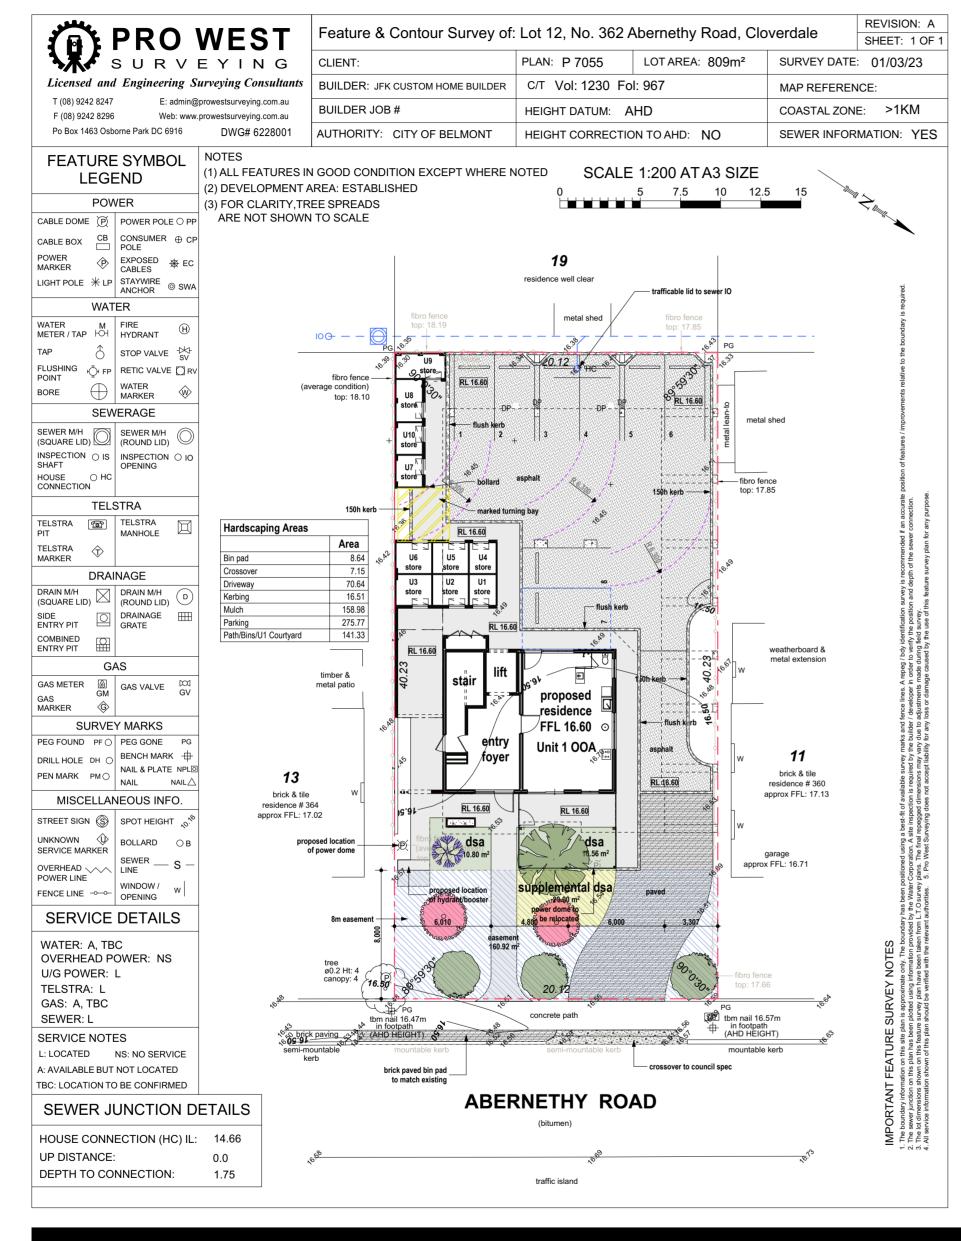

demolition sites.

> **CITY OF BELMONT RECEIVED** 27/11/2023 Application No: 409/2023

Lot 12 (#362) Abernethy Road, CLOVERDALE WA 6105 Residential Acoustic Report 11th July 2023

Document Set ID: 5770580 Version: 7, Version Date: 16/01/2024 Our Ref: JFKC001.2023

APPENDIX B

**PROPOSED SITE PLANS** 

CITY OF BELMONT RECEIVED 27/11/2023 Application No: 409/2023

Lot 12 (#362) Abernethy Road, CLOVERDALE WA 6105 Residential Acoustic Report  $11^{\rm th}$  July 2023

Document Set ID: 5770580 Version: 7, Version Date: 16/01/2024 Our Ref: JFKC001.2023









Document Set ID: 5770580 remains the property of and car Version: 7, Version Date: 16/01/2024









© Copyright JFK Construction. This drawing remains the property of and Document Set ID: 5770580 Version: 7, Version Date: 16/01/2024





Platinum Gardens

Lot 12 (#362) Abernethy Road Cloverdale

Platinum Capital Holdings Pty Ltd Site/Overshadowing Plan

Page: Date: Size: 9/11/2023 1:200 A2

stage: Development approval Rev: Development approval

CITY OF BELMONT

RECEIVED

27/11/2023

Application No: 409/2023

JFK Custom Homes

© Copyright JFK Construction. This drawing remains the property of and cannot be used without the written, Document Set ID: 5770580

Version: 7, Version Date: 16/01/2024

Overshadow Plan







| Hardscaping Areas      |        |  |
|------------------------|--------|--|
|                        | Area   |  |
| Bin pad                | 8.64   |  |
| Crossover              | 7.15   |  |
| Driveway               | 70.64  |  |
| Kerbing                | 16.51  |  |
| Mulch                  | 158.98 |