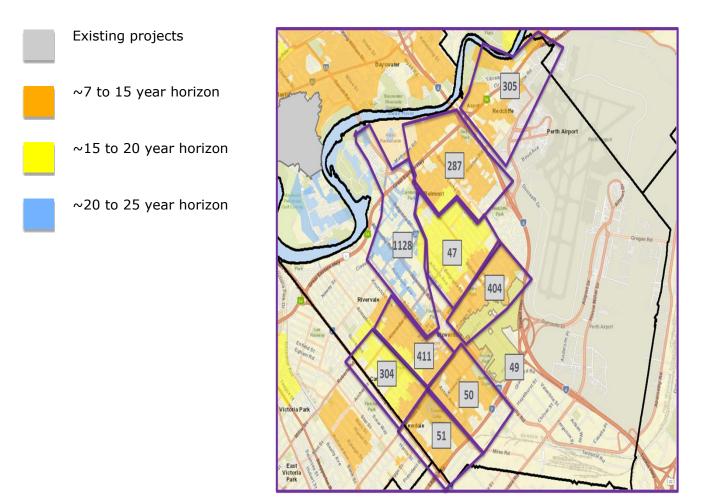

fer withdrawn, Western Power will make an offer to the next Local Government on the priority list. Western Power is still required to proceed with works to maintain or renew the overhead assets to ensure ongoing safety and reliability. In this instance Western Power would continue with replacement of the overhead assets. As these assets have an asset lifespan of 50 years, it would be 50 years before an opportunity such as the TUPP would arise again. Should a local government wish to underground the overhead assets after they have been renewed it could not be done under a TUPP project and would result in considerably higher costs to the local government to do so.

## **TUPP Projects in City of Belmont**

TUPP project areas specific to the City of Belmont are illustrated in figure 5 below.



Figure 5: TUPP Project Areas in City of Belmont

The majority of project areas in the City of Belmont sit within the 7-to-15-year project horizon for the delivery of underground power. The City has been informed by Western Power that project area 49, Cloverdale, has been identified as a prospective project area under Release 2 of the TUPP. The boundaries of the project area are illustrated in figure 6 below.



Figure 6: TUPP Project Area 49, Cloverdale.

The indicative timeframe for the construction of this project area is between November 2028 and April 2030. The City is currently awaiting a confirmed Scoping Report and cost estimate for the project. Upon receipt of the Scoping Report the City will sign a memorandum of understanding (MOU) with Western Power so that they can commence wi