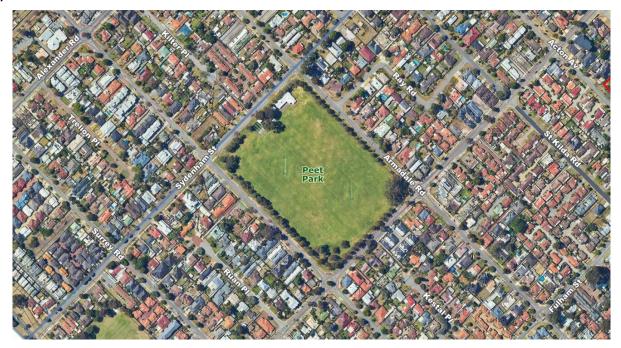

#### Location

Peet Park is located in Kewdale in the City of Belmont. The site is bounded by Sydenham Street, Armadale Road, Wright Street and Kooyong Road. The Peet Park Community Centre is situated on the corner of Armadale Road and Sydenham Street.