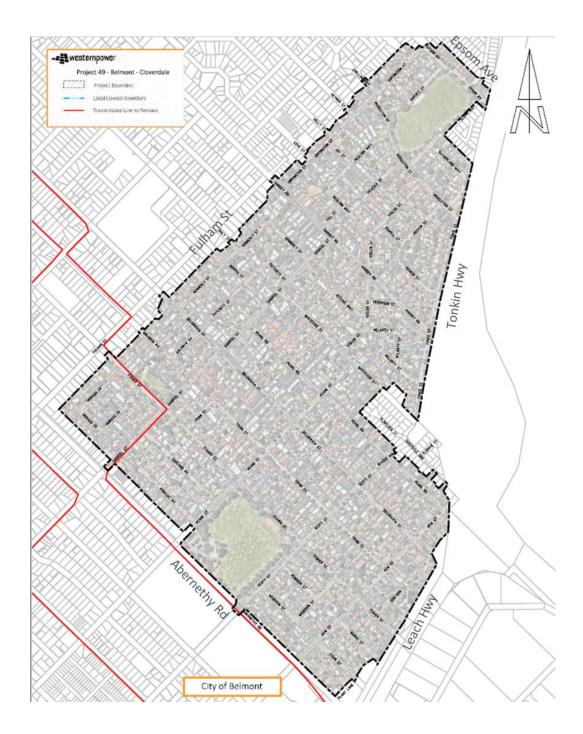

#### Location

Peet Park is located in Kewdale in the City of Belmont. The site is bounded by Sydenham Street, Armadale Road, Wright Street and Kooyong Road. The Peet Park Community Centre is situated on the corner of Armadale Road and Sydenham Street.