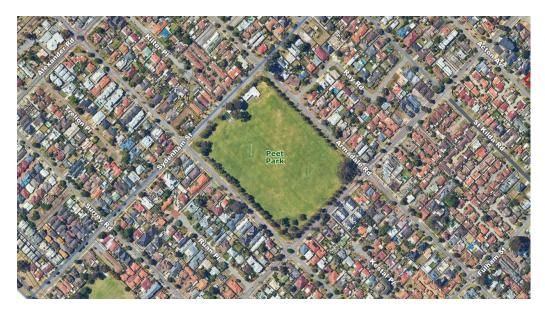

#### Location

Peet Park is located in Kewdale in the City of Belmont. The site is bounded by Sydenham Street, Armadale Road, Wright Street and Kooyong Road. The Peet Park Community Centre is situated on the corner of Armadale Road and Sydenham Street.

Figure 1: Peet Park Aerial 1

Figure 2: Peet Park Aerial 2