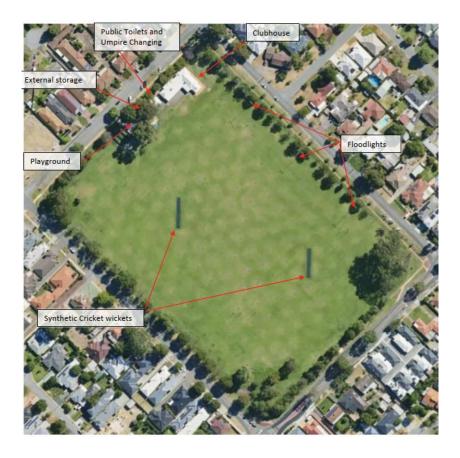

Figure 1: Peet Park Aerial 1

Figure 2: Peet Park Aerial 2

#### Consultation

Stakeholder consultation was undertaken during the business case stage of this project. This engagement was performed by Otium Planning Group and specifically focused on the needs of the current users, BJFC and BCC. These findings have been used to develop the Functional Specification and subsequently the project business case. Further details of this process can be found in Section 1 of Confidential Attachment 12.2.2.

## **Background**

The PPCC was originally constructed in 2000 and then refurbished and extended in 2010. The PPCC is hired on a seasonal basis by the BJFC during winter months and BCC during summer months. The facility is not currently used by other regular users or community groups.

The main buildings consist of a function space, two storerooms, kitchen, entry space, two change rooms, internal universally accessible toilet (UAT), internal male and female toilets, external storage shed, external UAT, and external male and female toilets. An inspection was undertaken in 2023 and is detailed in Section 4.1 of Confidential Attachment 12.2.2.