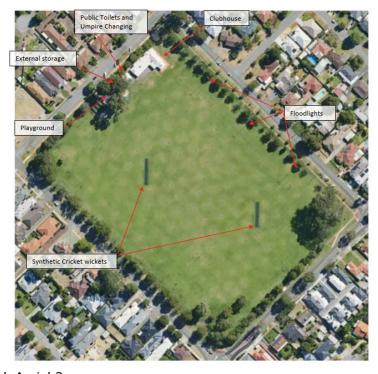

Figure 1: Peet Park Aerial 1

Figure 2: Peet Park Aerial 2

#### Consultation

Stakeholder consultation was undertaken during the business case stage of this project. This engagement was performed by Otium Planning Group and specifically focused on the needs of the current users, BJFC and BCC. These findings have been used to develop the Functional Specification and subsequently the project business case. Further details of this process can be found in Section 1 of Confidential Attachment 12.2.2.

## **Background**

The PPCC was originally constructed in 2000 and then refurbished and extended in 2010. The PPCC is hired on a seasonal basis by the BJFC during winter months and BCC during summer months. The facility is not currently used by other regular users or community groups.

The main buildings consist of a function space, two storerooms, kitchen, entry space, two change rooms, internal universally accessible toilet (UAT), internal male and female toilets, external storage shed, external UAT, and external male and female toilets. An inspection was undertaken in 2023 and is detailed in Section 4.1 of Confidential Attachment 12.2.2.