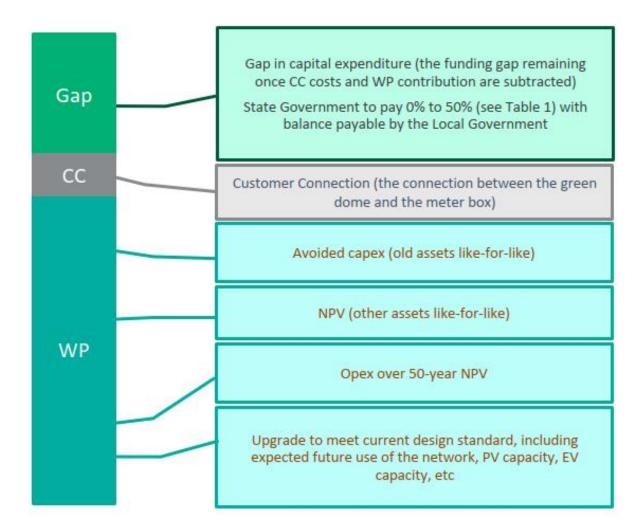

hrough this approach, Western Power can maximise its contribution to project costs. This, in turn, results in lower conversion costs to customers compared to the SUPP. For example, under the TUPP it is estimated that Western Power will contribute an average of 57% of total project costs – double its average contribution of 29% across the 16 projects in Round Six of the SUPP. As a result of this increased Western Power contribution, in combination with the tiered State Government contribution, the average Local Government contribution has decreased – from the minimum requirement of 50% under SUPP to an estimated average of 36% during the first four years of TUPP.

## **TUPP Funding Model**

The funding model for TUPP projects is illustrated by the 'cost stack' presented in figure 2 below.



Figure 2: TUPP 'Cost Stack'

#### Western Power

Western Power contributes the avoided capital costs (capex) of replacing the existing overhead distribution network with overhead assets (i.e. like-for-like replacement). As underground power is less expensive to operate and maintain, Western Power contributes its operating cost (opex) savings, on a discounted basis over 50 years. Finally, Western Power contributes cost savings from avoided future upgrades that would otherwise be needed for the overhead network.

#### State Government

The State Government contribution is applied to the 'gap' in capital expenditure which remains once Western Power's contribution and the cost of the customer connection are accounted for. It is targeted towards lower socio-economic project areas, which have