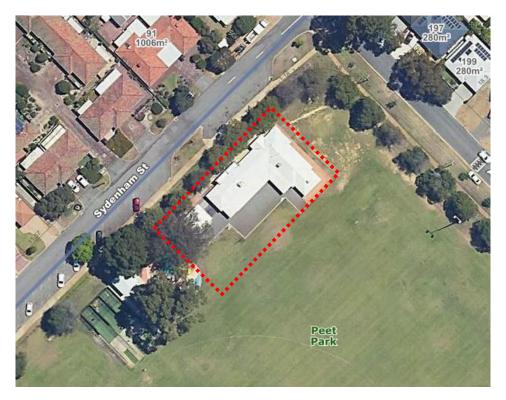

#### Location

Peet Park is located in Kewdale in the City of Belmont. The site is bounded by Sydenham Street, Armadale Road, Wright Street and Kooyong Road. The Peet Park Community Centre is situated on the corner of Armadale Road and Sydenham Street.

Figure 1: Peet Park Aerial 1

Figure 2: Peet Park Aerial 2