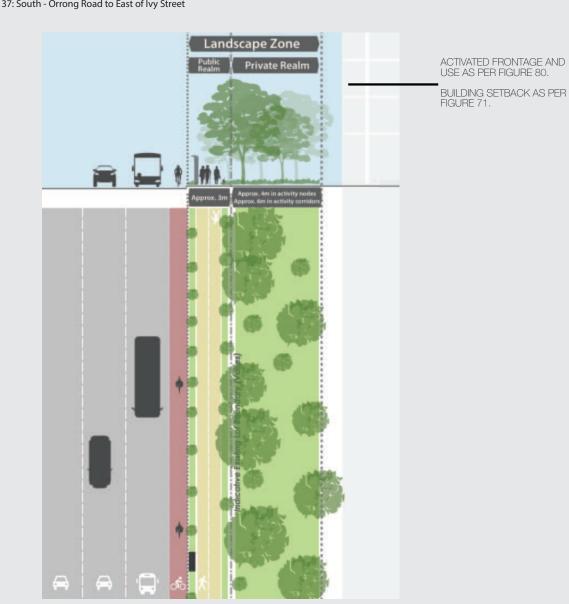

ar alignment of trees, and/or low lying plants and shrubs.

It is important to note that Main Roads WA approval is required for works within the public realm as Great Eastern Highway is under their care and control. The City will liaise with Main Roads WA following the adoption of the Strategy.

#### Private Realm

Within the private realm, a 4m-6m wide consolidated landscaping area is proposed. It is envisioned that this will provide opportunities for substantial planting of trees and other vegetation which provides a level of shade to the adjacent principle shared path and buildings.

Where parking and access requirements limit the implementation of trees and a landscaping zone at the front of private lots, consideration will be given to landscaping being provided elsewhere on the lot.



### CONNECTIONS

#### **Urban** Connection

The Urban Connections are located along main streets, and are aligned with pedestrian crossing points at intersections with traffic signals.

The intention for Urban Connections is for the verges to be landscaped with:

- A formalised planting of trees that are spaced close enough to provide near-continuous canopy cover, including the potential for double rows of street trees.
- A wide shared path, or paths, potentially located between a double row of street trees.
- High-quality streetscape landscaping.



Figure 38: Connections Typologies



Green Connections will provide links to the various parks and recreation opportunities along the Swan River.

The Green Connections identified align with pedestrian crossing opportunities along the Corrid