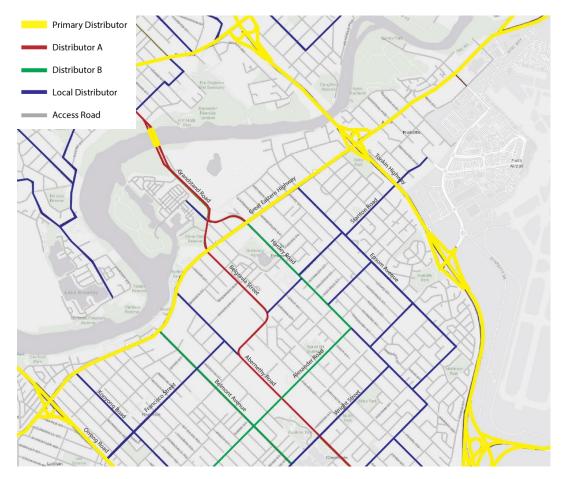

## The Director Corporate and Governance stated that the question would be taken on notice.

2. Can the City publish a list of the local distributer roads for each of the four wards, including their start and end points, and a map showing these roads in each ward would be ideal. If a map is not possible, then a detailed list of these roads and their boundaries would assist the community.