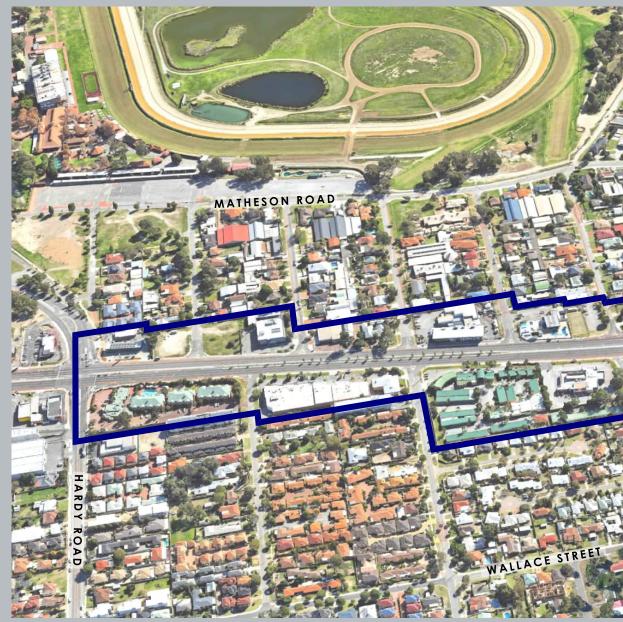

2. The Belmont Activity Centre Planning Strategy Part One states a population growth between the years 2021-2041 of 1,890 people in Ascot. Why is the City aiming for 4,082 new people under the Golden Gateway Local Structure Plan?

### Response

The figure of 1,890 people in the Activity Centre Planning Strategy is an estimated population forecast for the suburb of Ascot between 2021 and 2041, not a target.

The draft Golden Gateway Local Structure Plan aims to guide the precinct's long-term development, which is expected to extend beyond 2041.

3. Why are there discrepancies between the new Draft Golden Gateway Local Structure Plan of 10 to 15 storey buildings, and the Belmont Activity Centre Planning Strategy for the Golden Gateway which referred to 6 to 9 storey buildings?

### Response

The Activity Centre Planning Strategy was adopted in February 2024 and refers to Council's 23 June 2020 resolution on the draft Golden Gateway Structure Plan.

Action 1.4 of the Activity Centre Planning Strategy relates to the zones and densities of the draft Golden Gateway Structure Plan being implemented through the Local Planning Scheme.