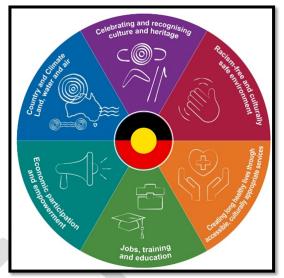

The draft FNS focuses on four priority areas:

## **Priority Area 1: Respecting and Celebrating**

The City acknowledges the ongoing significance of Whadjuk Noongar and other First Nations peoples' cultures and the importance of increasing the awareness, sustainability and celebration of heritage, language and cultural expression. We recognise and respect that First Nations people are best placed to provide expertise in decision making that affects them.

## **Priority Area 2: Empowerment, Advocacy and Partnerships**

The City will support advocacy efforts and the empowerment of First Nations peoples to lead and self-manage actions in their own interests with an emphasis on collaboration.

## **Priority Area 3: Capacity Building**

The City will pursue opportunities to support building the capacity of individuals and groups to help address persistent and emerging needs, particularly those within the Closing the Gap - Priority Areas and Targets.

## **Priority Area 4: Cultural Safety**

The City will strengthen cultural safety within our organisation and promote its benefits throughout the community through effective protocols, training and leadership.