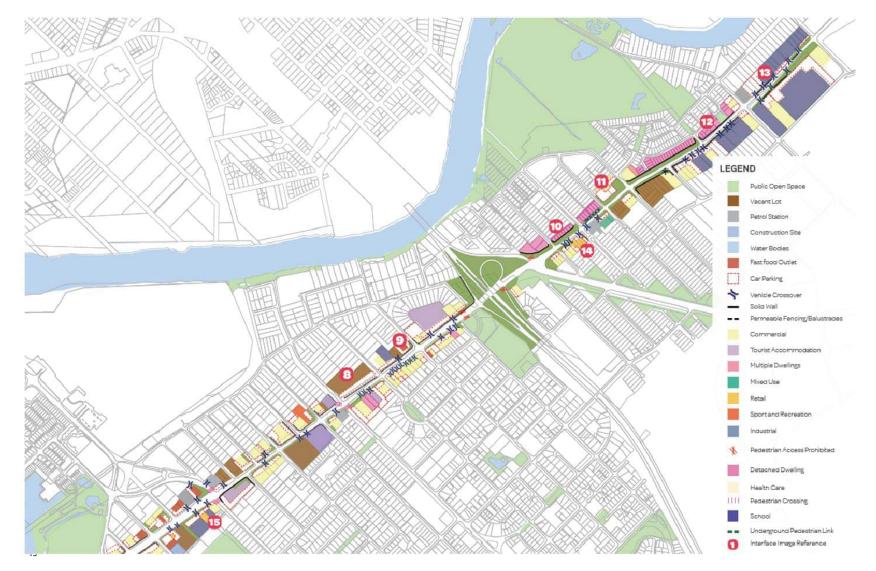

the majority of existing residential development abutting the Corridor have had noise walls constructed between as to provide noise amelioration.

There is only a small number of health care and sporting facilities along the Corridor and one School, being the Belmont Primary School. It is highlighted the Department of Education.

There are also a number of public open space areas along both sides of and abutting the Corridor. There are more areas located to the northern side as the Swan River meanders along in parallel and particularly in the places in close proximity to the Corridor i.e. mid-section.

A small number of sites also appear to be vacant along the Corridor.



Figure 36 Great Eastern Highway Corridor Edge Interface 1

Figure 37 Great Eastern Highway Corridor Edge Interface 2



Ordinary Council Meeting Tuesday 22 October 2024



Figure 38 Great Eastern Highway Corridor Interface Images

#### 4.1.2 LOT SIZES

**Figure 39 - Lot Sizes Plan** identifies the spatial distribution of lot sizes and includes a statistical breakdown of different lot sizes within the study area. The study area has been broken into two segments in Figure 39 for legibility purposes. There are 266 lots included within the study area, and a total lot area of 75.32 hectares. The average lot size is 2831m<sup>2</sup>, with the majority of lots being between 1001m<sup>2</sup> - 3000m<sup>2</sup> (37.9%).

#### 4.1.3 LAND OWNERSHIP

The majority of the lots along the are privately owned freehold lots. There are multiple strata lots, predominantly located on the northern edge of the Corridor betwe