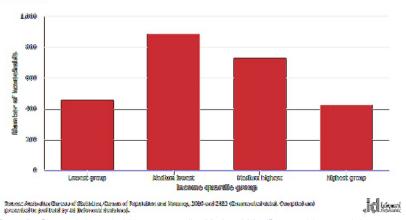

First Nations people continue to live and work in the City making a valuable contribution to its economy and culture.

At the 2021 Census, there were 42,257 residents living in the City, with 2.7% of the community (1,129 people) living in 549 households identifying as Aboriginal or Torres Strait Islander, higher than the Greater Perth Metropolitan average of 2.0%.

The median age of First Nations community members is 27 years of age with the highest proportion of the community aged 0-24 years (45.7%) and 6.6% of the population being over the age of 65.

Celebrating and respecting the significant First Nations cultures, histories and ongoing contributions to the community of Belmont will remain an ongoing focus for the City.