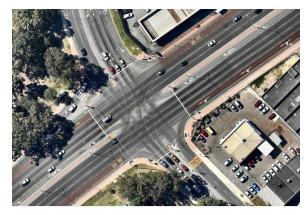

1. What is Council doing about the problem of getting on and off Great Eastern Highway from Tonkin Highway?

### Response

The interchange of Great Eastern Highway (GEH) and Tonkin Highway is infrastructure under the care, control and operation of Main Roads WA.

The GEH and Tonkin Highway interchange has recently been upgraded with high standard, free flowing ramps for north and southbound movements from GEH onto Tonkin Highway, except for right turns from the Perth Hills direction, under traffic signal control.