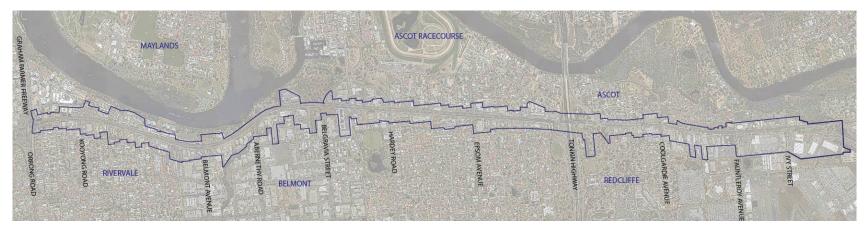

andscaping to provide shade to bike riders and pedestrians.

## **1.2 PRECINCT ANALYSIS**

## 1.2.1 LOCATION AND EXTENT

The Corridor is centred on the existing Great Eastern Highway road reserve. The portion of the Great Eastern Highway included in the study area is a 6.7 km long, running from the Graham Farmer Freeway in Rivervale to east of Ivy Street and includes the lots fronting or siding onto the Great Eastern Highway as depicted in **Figure 1 – Study Area**.

The centre of the Corridor is located approximately 6km north-east of the Perth CBD and 3.5 km south-west of the Perth Airport. The Belmont Mixed Business Area fronts the southern side of the Great Eastern Highway. The Burswood Activity Centre is located west of the Corridor, on the western side of the Graham Farmer Freeway.



Figure 1 Study Area

4

## 1.2.2 LOCAL CONTEXT

The Great Eastern Highway provides a vital connection from the Perth Airport to the Perth Central Business District (CBD) (Figure 2). The area also benefits from its proximity to the Belmont Mixed Business Area and connection to the wider road network. Several sites surrounding the Great Eastern Highway are subject to significant redevelopment, including Development Area 6 (DA6) to the east, the Springs located in Rivervale on the western end of the Corridor, Golden Gateway located in the middle of the Corridor immediately north of Great Eastern Highway, as well as a number of Development Control areas as identified in the City of Belmont Local Planning Scheme No. 15 located along the Corridor.

The study area is in proximity to several key