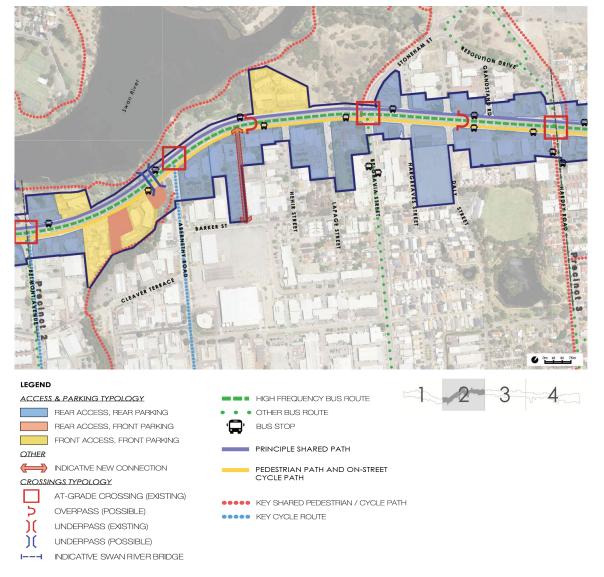

cycle route which provides a connection from the corridor south along Abernethy Road towards the Belmont Business Park and the Belmont Town Centre.

The existing shared pedestrian/cycle path provides access along the Swan River, Severin Walk, across the Centenary Park Open Space and north throughout the Golden Gateway Activity Node.

Bus services also provide a connection from the Golden Gateway Activity Node south towards the Belmont Business Park and the Belmont Town Centre and from Golden Gateway south along Belgravia Street and Hardey Road, as well as to the north along Resolution Drive.

45

Figure 27 shows the transport networks and access and parking typologies for Precinct 2.

Figure 27 Precinct 2 – transport networks and access and parking typologies (source: TBB, December 2023)



### 4.7 Precinct 3 – Hardy Road to Tonkin Highway

Precinct 3 will prosper from its proximity to a highly accessible movement network, facilitating access into and out of the precinct. To the north, the precinct has access to the Swan River, Ascot Racecourse and Garratt Road Bridge, facilitating access to Bayswater and surrounding residential development. Hardey Road provides a connection to Alexander Road, which facilitates access to the Belmont town centre to the south. Tonkin Highway provides a connection south to the Perth Airport and further to the industrial area of Welshpool, and north into the industrial areas of Bassendean and Bayswater.

This precinct will have no activity nodes, and will consist of activity corridor, linking precincts 2 and 4.

#### 4.7.1 Precinct 3 – access a