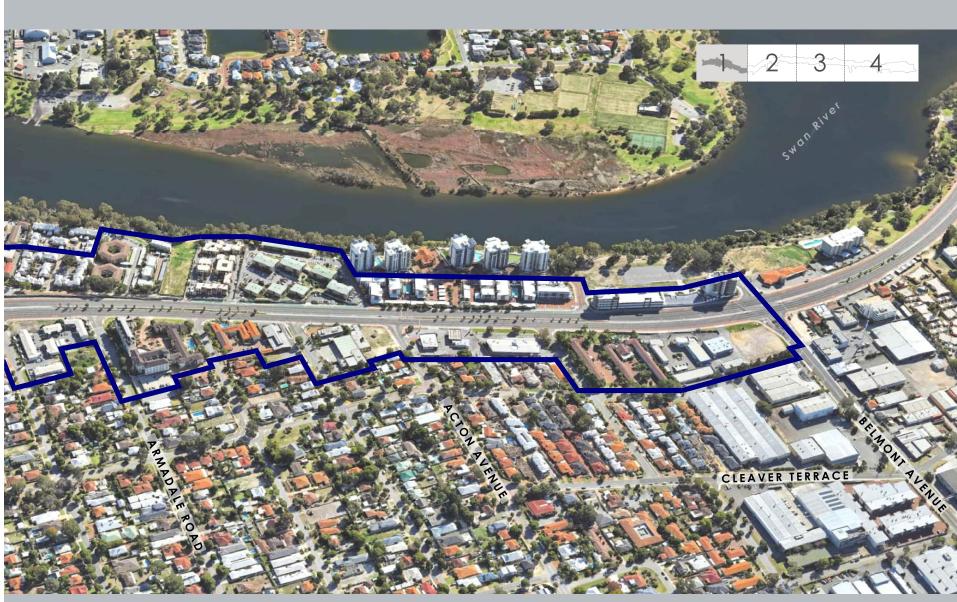

2. Is there an actual or desired percentage of private versus public ownership of new developments within the Golden Gateway Local Structure Plan?

### Response

The draft Golden Gateway Local Structure Plan does not specify a percentage of private versus public ownership of new developments.

1. For the Golden Gateway Local Structure Plan, what percentage of the development is allocated towards affordable social housing?

### Response

The draft Golden Gateway Local Structure Plan does not specify percentages of affordable or social housing.

2. The Belmont Activity Centre Planning Strategy Part One states a population growth between the years 2021-2041 of 1,890 people in Ascot. Why is the City aiming for 4,082 new people under the Golden Gateway Local Structure Plan?

### Response

The figure of 1,890 people in the Activity Centre Planning Strategy is an estimated population forecast for the suburb of Ascot between 2021 and 2041, not a target.

The draft Golden Gateway Local Structure Plan aims to guide the precinct's long-term development, which is expected to extend beyond 2041.

3. Why are there discrepancies between the new Draft Golden Gateway Local Structure Plan of 10 to 15 storey buildings, and the Belmont Activity Centre Planning Strategy for the Golden Gateway which referred to 6 to 9 storey buildings?

### Response

The Activity Centre Planning Strategy was adopted in February 2024 and refers to Council's 23 June 2020 resolution on the draft Golden Gateway Structure Plan.

Action 1.4 of the Activity Centre Planning Strategy relates to the zones and densities of the draft Golden Gateway Structure Plan being implemented through the Local Planning Scheme.