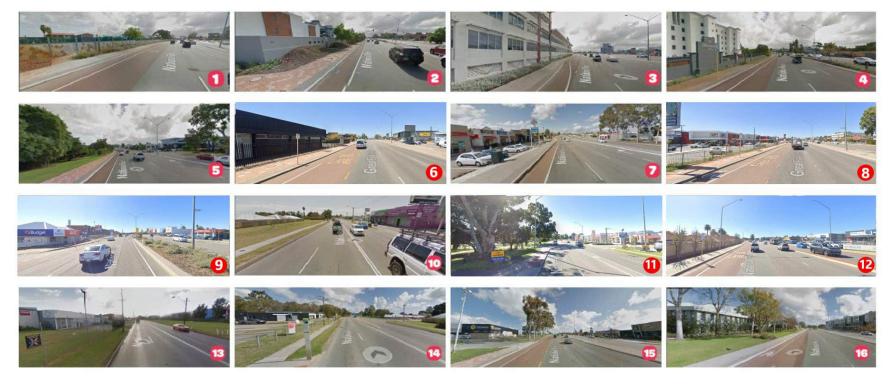

tting the Corridor have had noise walls constructed between as to provide noise amelioration.

There is only a small number of health care and sporting facilities along the Corridor and one School, being the Belmont Primary School. It is highlighted the Department of Education.

There are also a number of public open space areas along both sides of and abutting the Corridor. There are more areas located to the northern side as the Swan River meanders along in parallel and particularly in the places in close proximity to the Corridor i.e. mid-section.

A small number of sites also appear to be vacant along the Corridor.



Figure 36 Great Eastern Highway Corridor Edge Interface 1

Figure 37 Great Eastern Highway Corridor Edge Interface 2



Ordinary Council Meeting Tuesday 22 October 2024



Figure 38 Great Eastern Highway Corridor Interface Images

#### 4.1.2 LOT SIZES

**Figure 39 - Lot Sizes Plan** identifies the spatial distribution of lot sizes and includes a statistical breakdown of different lot sizes within the study area. The study area has been broken into two segments in Figure 39 for legibility purposes. There are 266 lots included within the study area, and a total lot area of 75.32 hectares. The average lot size is 2831m<sup>2</sup>, with the majority of lots being between 1001m<sup>2</sup> - 3000m<sup>2</sup> (37.9%).

#### 4.1.3 LAND OWNERSHIP

The majority of the lots along the are privately owned freehold lots. There are multiple strata lots, predominantly located on the northern edge of the Corridor between the Graham Farmer Freeway and Belgravia Street. T