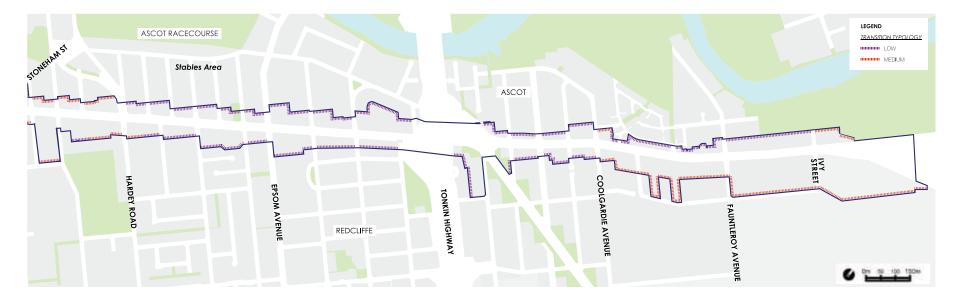

# Medium

70

The scale and intensity of buildings may be increased where they are located adjacent to public open space or commercial land uses. The scale of buildings should complement the adjacent land uses in respect of increased building height.

New developments should still be designed to minimise negative impacts associated with building bulk and scale on adjacent uses.

Rear and side setbacks should be determined in the context of adjacent land uses.



Figure 81: An example of a low scale building in the rear transition area



Figure 82: Development designed to minimise impacts on adjacent existing development

Great Eastern Highway Urban Corridor Strategy

Ordinary Council Meeting Tuesday 22 October 2024

# Attachment 12.3.1 Draft Great Eastern Highway Urban Corridor Strategy





Figure 83: Development designed to minimise impacts on adjacent existing development

Great Eastern Highway Urban Corridor Strategy

# ACTIVE GROUND FLOOR

#### Priority

The Priority Active Ground Floor Typologies have been identified either within Activity Nodes, on sites which have existing development that provides a level of activation on the ground floor, or on sites which are capable of providing a level of ground floor activation.

The southern edge of the Corridor includes a large proportion of priority Active Ground Floor, corresponding with the high proportion of pedestrian movement which will occur in the southern edge due to the adjacent residential development and associated population, as well as the pedestrian footpaths in the South - Orrong Road to east of Ivy Street L