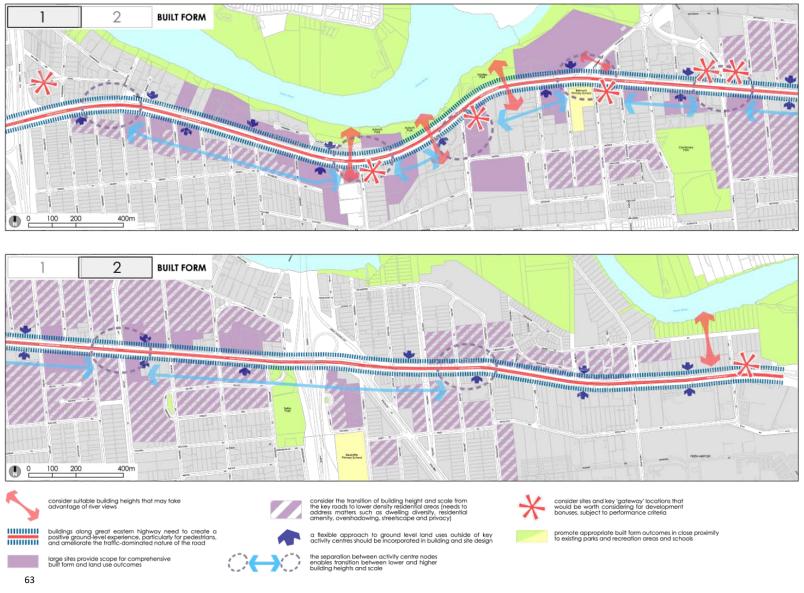

roads to lower density residential areas needs to address matters such as dwelling diversity, residential amenity, overshadowing, streetscape and privacy.
- Identify sites and key 'gateway locations' that would be worth considering for development bonuses, subject to performance criteria.
- Large sites provide scope for comprehensive built form and land use outcomes.
- The separation between activity centre nodes enables transition between lower and higher building heights and scale.
- Buildings along Great Eastern Highway need to create a positive ground-level experience, particularly for pedestrians, and ameliorate the traffic-dominated nature of the road.
- A flexible approach to ground level land uses outside of key activity centres should be incorporated in building and site design.



Figure 43 Built Form Opportunities and Constraints

Ordinary Council Meeting Tuesday 22 October 2024

#### 5.4 PUBLIC REALM

#### 5.4.1 PUBLIC REALM PRINCIPLES

- Create attractive, enjoyable places to live and work, through amenity in parks and streets.
- Diversity of spaces for active and passive recreation.
- Expand upon the tree canopy within streets and parks to offset the loss of canopy within private landholdings.

#### 5.4.2 PUBLIC REALM OPPORTUNITIES AND ISSUES

An analysis of the public realm opportunities and issues has been undertaken and is summarised as follows, with spatial depictions of some of these matters outlined in **Figure 44**.

- There is the opportunity to emphasise the distinct qualities of neighbourhoods on each side of the Corridor.
- Pedestrian and cycle link