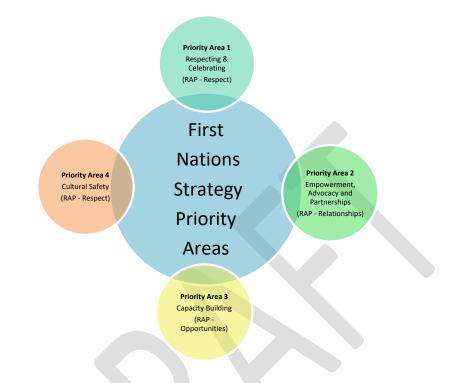

The draft FNS focuses on four priority areas:

## **Priority Area 1: Respecting and Celebrating**

The City acknowledges the ongoing significance of Whadjuk Noongar and other First Nations peoples' cultures and the importance of increasing the awareness, sustainability and celebration of heritage, language and cultural expression. We recognise and respect that First Nations people are best placed to provide expertise in decision making that affects them.

## **Priority Area 2: Empowerment, Advocacy and Partnerships**

The City will support advocacy efforts and the empowerment of First Nations peoples to lead and self-manage actions in their own interests with an emphasis on collaboration.

## **Priority Area 3: Capacity Building**

The City will pursue opportunities to support building the capacity of individuals and groups to help address persistent and emerging needs, particularly those within the Closing the Gap - Priority Areas and Targets.

## **Priority Area 4: Cultural Safety**

The City will strengthen cultural safety within our organisation and promote its benefits throughout the community through effective protocols, training and leadership.