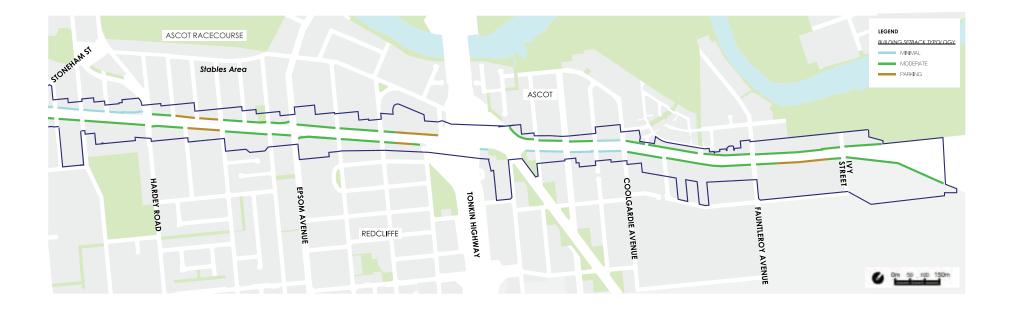

en Gateway and Development Area 6 precincts. However, it is acknowledged that future development within these precincts will be guided by a Structure Plan (Golden Gateway) and Improvement Scheme (DA6 precinct).



Figure 71: Building Setback Typologies



Figure 72: Examples of Minimal Building Setbacks that frame the street and activate the pedestrian environment

#### Moderate (activity corridors)

Within the Activity Corridor areas, a moderate setback should be provided to create a wider public realm for the growth of mature public trees and landscaping.

A moderate setback will be approximately 2m or more from the required landscaping area in private lot boundaries.

Great Eastern Highway Urban Corridor Strategy

# Attachment 12.3.1 Draft Great Eastern Highway Urban Corridor Strategy





Figure 73: Example of a Moderate Building Setback that incorporates landscaping and public access

### Parking

Where the Rear Access, Front Parking or Front Access, Front Parking Typologies are required due to existing site constraints, an increased setback will be considered to accommodate parking at the front of buildings. Landscaping should be provided in the front setback to maximise shade and shelter and soften the appearance of the car parking.



Figure 74: Parking within front setback where necessary

Great Eastern Highway Urban Corridor Strategy

# TRANSITION

### Low

New buildings should be designed to minimise their impact on existing residents by ensuring appropriate transitions in building height, bulk and scale.

# Developments should feature the following transition pr