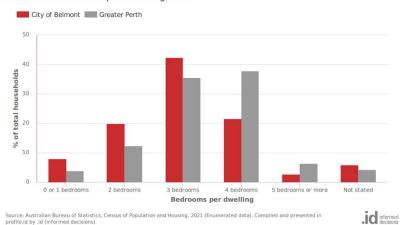

First Nations people continue to live and work in the City making a valuable contribution to its economy and culture.

At the 2021 Census, there were 42,257 residents living in the City, with 2.7% of the community (1,129 people) living in 549 households identifying as Aboriginal or Torres Strait Islander, higher than the Greater Perth Metropolitan average of 2.0%.

The median age of First Nations community members is 27 years of age with the highest proportion of the community aged 0-24 years (45.7%) and 6.6% of the population being over the age of 65.

Celebrating and respecting the significant First Nations cultures, histories and ongoing contributions to the community of Belmont will remain an ongoing focus for the City.