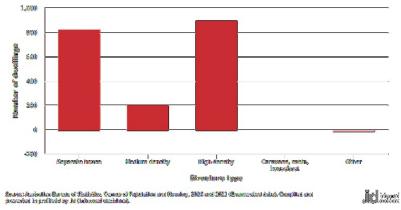

First Nations people continue to live and work in the City making a valuable contribution to its economy and culture.

At the 2021 Census, there were 42,257 residents living in the City, with 2.7% of the community (1,129 people) living in 549 households identifying as Aboriginal or Torres Strait Islander, higher than the Greater Perth Metropolitan average of 2.0%.

The median age of First Nations community members is 27 years of age with the highest proportion of the community aged 0-24 years (45.7%) and 6.6% of the population being over the age of 65.

Celebrating and respecting the significant First Nations cultures, histories and ongoing contributions to the community of Belmont will remain an ongoing focus for the City.