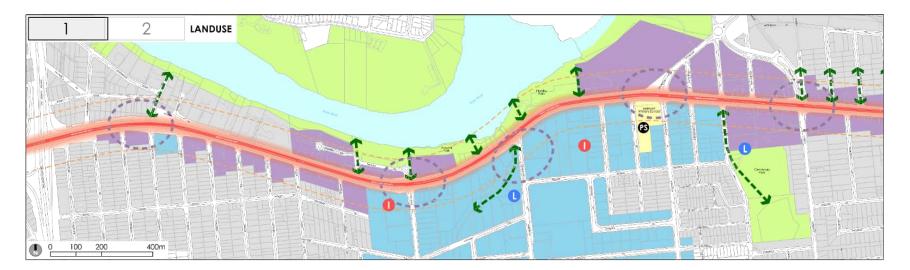

transition of land use and development intensity from the activity Corridor to low-density residential land uses.
- There is a need to create and enhance activity nodes on both sides of the Corridor.
- Opportunities should be considered to enhance connections between the Corridor and key attractions such as Ascot Racecourse, the Swan River and Garvey Park.
- Consider opportunities to reduce the physical impact of the highway and the barrier it creates.
- Consider the role, function and relationship of land uses along the Corridor with other nearby centres such as the Belmont Business Park, Redcliffe Industrial Area, and Belmont Forum.
- Laneways provide the opportunity to consider alternate land uses, laneway interface and activation of laneways.

#### Attachment 12.3.4 Background Report





Figure 42 Land Use Opportunities and Constraints

Ordinary Council Meeting Tuesday 22 October 2024

#### 5.3 BUILT FORM

#### 5.3.1 BUILT FORM PRINCIPLES

- Height and scale of new mixed-use buildings should have an appropriate relationship with the surrounding area and transition from the activity Corridor to the existing suburban areas.
- Built form along the Great Eastern Highway needs to be designed so that it embraces the street and is not barricaded from it to the detriment of the public realm.
- Taller buildings along Great Eastern Highway should have an appropriate relationship with adjacent residences.

#### 5.3.2 BUILT FORM OPPORTUNITIES AND ISSUES

An analysis of the built form opportunities and issues has been undertaken and is summarised as follows, with spatial depictions