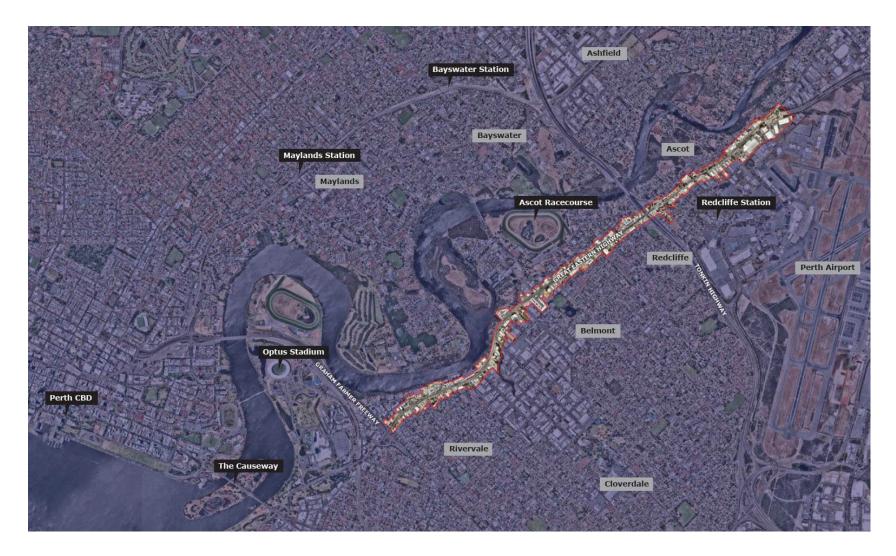

nd allocate parcels of land along the Swan River, managing to reserve Swan Location 28 for himself. The Curries' called their property Red Cliff after the steep red clay banks of the Swan River, clay which was later to be used to make bricks.

The area of Belmont was originally established on 2 December 1898 as a road board with a chairman and councillors under the District Roads Act 1871. It was renamed "Belmont Park Road District" on 4 October 1907. With the passage of the Local

Government Act 1960, all road districts became Shires, with a president and councillors, effective July 1961. On 17 February 1979, the Shire of Belmont became a City, with a Mayor and Councillors.



Great Eastern Highway at Belmont 1953 (City of Belmont, 2015)

Ordinary Council Meeting Tuesday 22 October 2024



6 Figure 2 Study Area Context

7

# 2. PLANNING CONTEXT

## 2.1 STRATEGIC PLANNING CONTEXT

#### 2.1.1 PERTH AND PEEL @ 3.5 MILLION, (WAPC, MAY 2015)

The Western Australian Planning Commission's (WAPC) Perth and Peel @ 3.5 Million Framework is intended as a high-level spatial framework and strategic plan for the Perth and Peel Region, establishing a vision for future growth and guiding the planning and delivery of housing, infrastructure and services necessary to accommodate a rapidly expanding population. The Strategy is intended to realise the vision encapsulated in *Directions 2031 and beyond* and the *State Planning Strategy 2050*.

The Great Eastern Highway falls within the Central Sub-region of Perth and Peel @ 3.5 Million Framework. In the context of the Great Eastern Highway, Pe