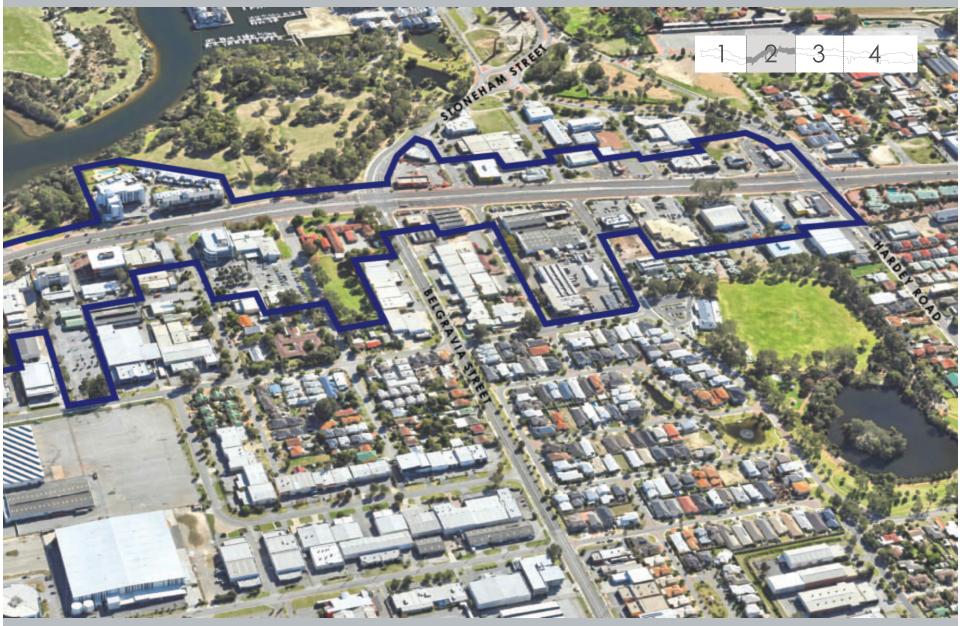

e.

The precinct will be supported by the Golden Gateway Activity Node, which is envisioned to be developed as a creative hub comprising a mixture of commercial uses, civic spaces, offices, professional and technical services uses. Cafes and restaurants may emerge as the local workforce grows and will also be supported by higher density residential development.

The Precinct will benefit from a significant improvement to the public realm, making the precinct safer, more convenient and enjoyable for pedestrians to be in. The enhancement of Severin Walk could provide a place of leisure for workers to enjoy, and coupled with the protential overpass across the Corridor will reconnect the Precinct with the Swan River.

86



Great Eastern Highway Urban Corridor Strategy

Figure 96: Precinct 2



Great Eastern Highway Urban Corridor Strategy



Precinct 2 includes the Golden Gateway Activity Node on the north-eastern edge of the precinct. The remainder of land within the precinct has been identified as an activity corridor.

# **ACTIVITY NODES**

88

Golden Gateway Activity Node

The north-eastern edge of the precinct consists of the Golden Gateway Activity node, located within the Golden Gateway precinct. This Activity Node will provide convenience goods and services for residents to the north within the Golden Gateway precinct as well as residents to the south, and the office workforce from the Belmont Business Park.

The Golden Gateway Activity Node is serviced by the priority rapid public transport route network high frequency bus network which runs along the Corridor. Bus ne