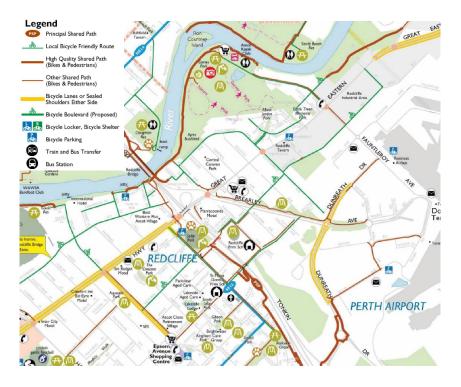

On-road bike lane on approach to traffic signalcontrolled intersection:

- Green asphalt treatment
- Dashed edge line to permit left turning vehicles to cross the bike lane

On-road bike lane mid-block adjacent to bus lane:

- Red asphalt treatment
- Solid edge line

On-road bike lane at mid-block left in / left out intersection:

Red asphalt treatment

•

• Dashed edge line to permit left turning vehicles to cross the bike lane

On-road bike lane mid-block adjacent to general traffic lane:

- Red asphalt treatment
- Solid edge line



Figure 17 Bike network along the western section of the Great Eastern Highway corridor (source: Belmont Local TravelSmart Map)

Figure 18 Bike network along the eastern section of the Great Eastern Highway corridor (source: Belmont Local TravelSmart Map)



28

## 3.6 Public transport network

The GEH corridor is serviced by frequent bus services. During the weekday AM peak period buses along the Highway travel to Perth CBD approximately every 5-8 minutes and towards Redcliffe Station approximately every 10-12 minutes. During the weekday PM peak period, buses along the Highway travel to Perth CBD approximately every 10-12 minutes and towards Redcliffe Station every 5-8 minutes.

The GEH corridor has a number of bus routes that operate along its entire length, or through part of the study area, in addition the Circle Route bus crosses the GEH corridor at a central location in the study area (Resolution Drive to Hardey Road). The bus routes that operate along the corridor are:

- Bus Route 270 Elizabeth Quay Bus Station to High Wycombe Statio