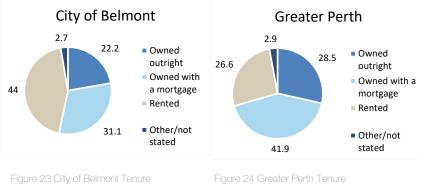

er proportion of rented dwellings (53.1%) compared to the City of Belmont and Greater Perth (**Figure 25**). Ascot was the only suburb along the Corridor which had a higher proportion of dwellings owned outright (34.5%) compared to Greater Perth (28.5%). Ascot also had the smallest proportion of dwellings that were rented (30.6%) however this was still higher than Greater Perth (26.6%).

The City of Belmont has a higher proportion of State housing compared to Greater Perth. Out of the occupied dwellings in the City of Belmont, 6.5% are rented from the State Housing Authority, compared with 2.9% in Greater Perth. Out of the total dwellings which were rented in the City of Belmont, 15.4% were rented from the State Housing Authority compared with 11.1% in Greater Perth (.idcommunity, 2021).







Source: ABS Community Profiles, 2021

#### 3.9.5 HOUSING PAYMENTS

Analysis of the monthly housing loan repayments within the City of Belmont in 2021 shows that 18.1% of households were paying high monthly mortgage repayments (\$2,600 and over), and 20.7% were paying low (less than \$1,200) repayments, compared with 23.2% and 17.9% respectively in Greater Perth.

Analysis of the weekly rental payments of households in the City of Belmont shows that 14.3% of households were paying high rental payments (\$450 per week or more), and 23.3% were paying low payments (less than \$250 per week), compared with 19.3% and 16.5% respectively in Greater Perth.

#### 3.10 ECONOMY AND EMPLOYMENT

#### 3.10.1 PLACE OF EMPLOYMENT

In 2021, 45,901 people worked in the City of Belmont. Approximately 4,