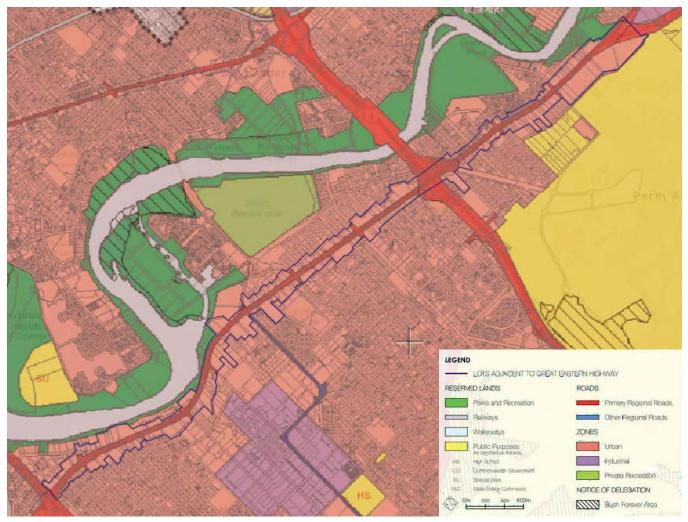

R20 and R20/R40' **Figure 5 – LPS 15.** 

Clause 4.19 of LPS 15 identifies matters which the City is required to have regard to in considering applications for multi-storey buildings along Great Eastern Highway, which are:

- a) The purpose of the proposed building;
- b) The bulk and height of adjoining and nearby buildings;
- c) Potential impact of overlooking and/or overshadowing;
- d) Potential impact of the proposal on the existing and proposed streetscape; and
- e) The effect of the proposed building on the amenity of adjoining and nearby properties.

In addition, Clause 4.19.2 requires the City to have regard to the requirement for a limited number of crossovers to the Highway and shall require any applicant to gain approval of a vehicular access plan by the responsible authority.



Figure 4 Metropolitan Region Scheme

11



## 2.2.3 LOCAL PLANNING POLICIES

The following Local Planning Policies (LPPs) are relevant to the subject site: Local Planning Policy No. 10 Residential Land uses in the 'Mixed Business' Zone (LPP 10)

The basis for LPP 10 is to ensure that residential uses are compatible with existing and future businesses within the 'Mixed Business' zone and stipulates where residential land uses may be considered in the Mixed Business Zone, and the development standards. LPP 10 identifies areas where 'Residential' land uses may be considered appropriate within the 'Mixed Business' zone, and the standard of development which must be adhered to in such instances. There are two portions of land in the study area located between Abernethy Road and Belmont Avenue