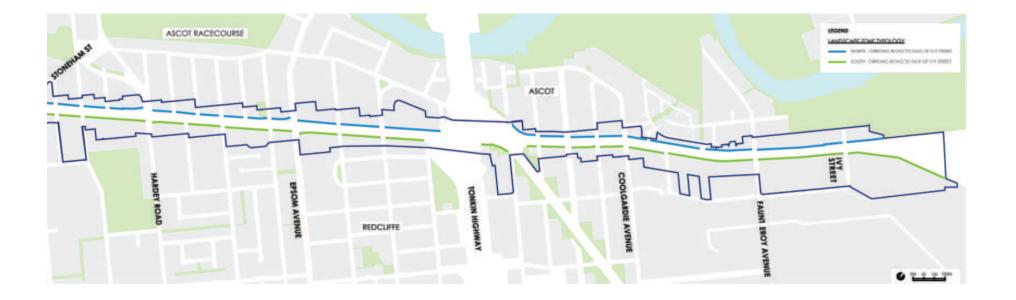

re trees where possible, the provision for pedestrian and cycle movement and the integration of any living stream and drainage system.

The Larger Green Spaces will be areas that primarily consists of a natural environment, and provide for informal passive recreation.





Figure 30: Creating larger green spaces utilising existing mature trees

Figure 31: Mix of soft and hard landscaping in open spaces

Great Eastern Highway Urban Corridor Strategy

Ordinary Council Meeting Tuesday 22 October 2024

## Attachment 12.3.1 Draft Great Eastern Highway Urban Corridor Strategy

LANDSCAPE ZONE





Figure 32: Injecting landscape amenity, to support movement

Figure 33: Landscape Zone Typologies



Great Eastern Highway Urban Corridor Strategy

44

Ordinary Council Meeting Tuesday 22 October 2024





This Typology is located on the southern side of the Corridor, for the entire length of the study area and is proposed to include:

- A pedestrian path
- A landscape buffer adjacent to the existing on-street cycle lane.
- A landscape buffer between the pedestrian path and private lot boundaries.
- A generous landscaping strip within private lot boundaries of:
  - » 4m within activity nodes
  - » 6m within activity corridors
- Public Transport infrastructure as required.
- Existing on-road cycling to be retained, and extended where appropriate.

Great Eastern Highway Urban Corridor Strategy

## Attachment 12.3.1 Draft Great Eastern Highway Urban Corridor Strategy

Figure 36: North - Orrong Road to East of Ivy Street



This Typology is designed to span approximately 8.5m-10.5m in width,