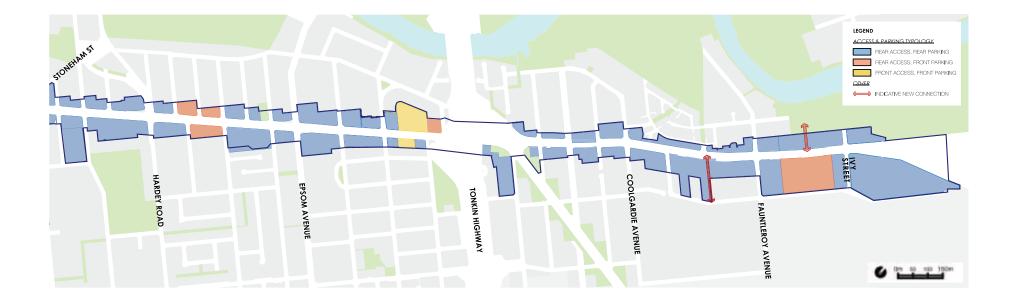

re 44: Access and Parking Typologies

### Figure 47: Variation - Rear Access, Rear Parking



will be considered. The key criteria for the variations are:

• No parking in front of buildings along highway frontage.

• No crossover along highway frontage.

Crossover access from side streets.

Where Rear Access, Rear Parking cannot be achieved, variations



Great Eastern Highway

The key criteria for rear access, front parking is:

- No crossover access along highway frontage.
- Parking allowed in front of buildings along highway frontage.
- · Crossover access from side streets.

Figure 48: Rear Access, Front Parking

• Common accessway (R.O.W or easement - minimum 6m) to service multiple properties, where relevant.

## Attachment 12.3.1 Draft Great Eastern Highway Urban Corridor Strategy





Figure 49: One sided angled parking and one way access



The key criteria for front access, front parking is:

- Crossover access allowed along highway frontage limited to one left-in crossover and one left-out crossover for each group of properties.
- Parking allowed in front of buildings along highway frontage.
- Common accessway (R.O.W or easement <u>- minimum 6m</u>) to service multiple properties, where relevant.



Figure 51: An existing example of front access, front parking along the Corridor

Great Eastern Highway Urban Corridor Strategy

### CROSSINGS

#### At-Grade Pedestrian Crossings (Existing)

At-grade Pedestrian Crossings associated with signalised traffic intersections provide safe and comfortable opportunities for pedestrian crossings, particularly within Activity No