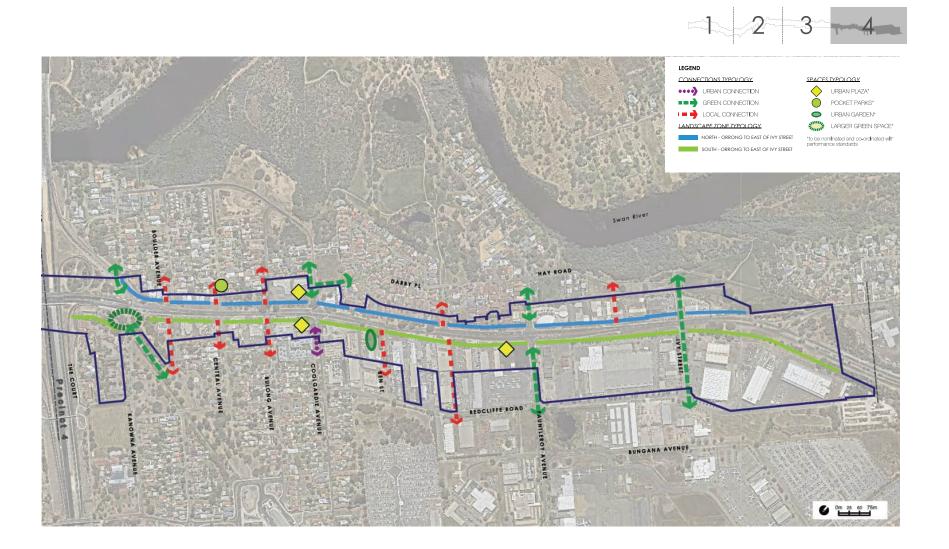

ear alignment of trees, and/or low lying plants and shrubs.

It is important to note that Main Roads WA approval is required for works within the public realm as Great Eastern Highway is under their care and control. The City will liaise with Main Roads WA following the adoption of the Strategy.

### Private Realm

Within the private realm, a 4m-6m wide consolidated landscaping area is proposed. It is envisioned that this will provide opportunities for substantial planting of trees and other vegetation which provides a level of shade to the adjacent principle shared path and buildings.

Where parking and access requirements limit the implementation of trees and a landscaping zone at the front of private lots, consideration will be given to landscaping being provided elsewhere on the lot.



Figure 110: Precinct 4 Public Realm Typologies

# STRATEGIES AND IMPLEMENTATION

The Strategy establishes a framework to guide, coordinate and facilitate the transformation of the Corridor in line with the established vision, themes, principles and strategies.

In order to realise the potential of the Corridor and achieve change, the Urban Corridor Strategy will need to be implemented over time, by a number of stakeholders.

Delivery of the Urban Corridor Strategy will rely on the cooperation of stakeholders including State Government, the City, the private sector and the community. The implementation timeframe will commence in the short-term, but will then roll out with medium and long-term actions.

Some initiatives will be implemented more readily than others. The study on the Corrido