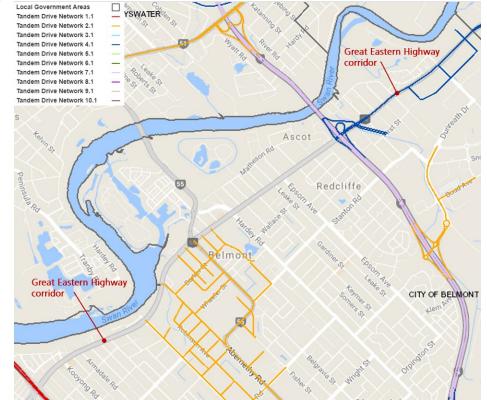

semi-trailer towing 6 axle dog trailer vehicle)
- Belmont Business Park to the south of the GEH corridor:
  - o An area bounded by GEH, Belmont Avenue, Daly Street and Alexander Road
  - Area can be accessed by RAVs via Abernethy Road to Kewdale / Welshpool

o Maximum RAV Network 2 - vehicles up to 27.5 metres and 87.5 tonnes (short B triple vehicle)

As such the section of GEH between Orrong Road and Tonkin Highway does not carry any RAVs, but the section of GEH between Tonkin Highway and east of Ivy Street does carry RAV's – providing access to the industrial land uses along that section of GEH and the Ben Street, Redcliffe Road and Ivy Street corridors.

Figure 24 Restricted Access Vehicles (RAVs) networks within the vicinity of the Great Eastern Highway corridor (source: Main Roads)



### 3.8 Parking

The existing parking arrangements along the GEH corridor include:

- Direct lot access from the front with parking at the front (and including rear parking in some circumstances)
  - Typically accessed via left in/left out vehicle access on GEH
  - o Provide for limited landscaping between the footpath and front parking area
- Lot access from the rear with rear parking
  - o Typically accessed via minor or major side road, with full movement intersection on the side road
  - Provide for substantial landscaping between the footpath and building edge
- Lot access from the rear with multi-story parking and podium style development above
  - Typically accessed via either left in/left out vehicle access on GEH (less typical) or via minor/major side road, with full movement in