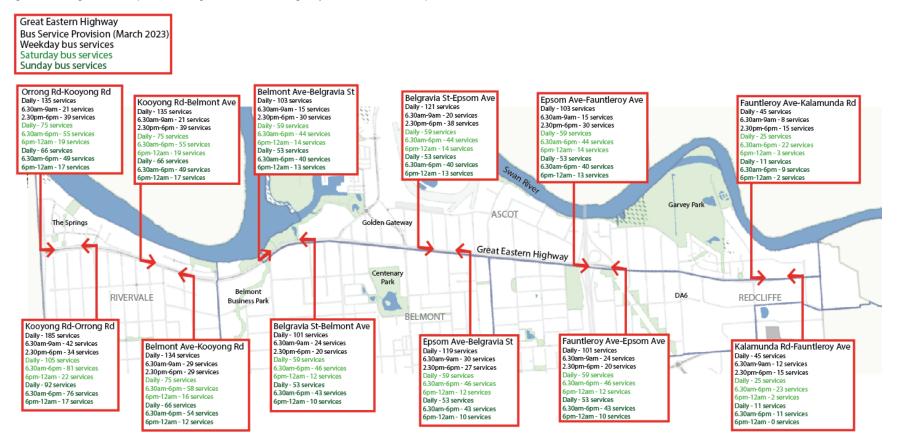

. Figure 19 shows the typical bus lane arrangement.

The following intersections feature bus lanes on the GEH approach to and exit from the intersection:

- Kooyong Road/Brighton Road and GEH intersection
- Belmont Avenue/Tanunda Drive and GEH intersection
- Stoneham Street/Belgravia Street and GEH intersection
- Resolution Drive/Hardey Road and GEH intersection
- Epsom Avenue and GEH intersection
- Fauntleroy Avenue and GEH intersection

Figure 19 Typical bus lane arrangements at traffic signal intersections along the Great Eastern Highway corridor (source: Nearmap)







Figure 20 Transperth bus route map within the vicinity of the Great Eastern Highway corridor (source: Transperth)

Figure 21 Existing bus service provision along the Great Eastern Highway corridor (source: Transperth)



Figure 22 Existing bus passenger boardings and alightings at bus stops along the Great Eastern Highway corridor (source: Transperth)



Figure 23 Combined existing bus service provision and bus passenger boardings and alightings at bus stops along the Great Eastern Highway corridor (source: Transperth)



### 3.7 Freight movements

#### 3.7.1 Road freight network

The State Government's integrated long-term transport plan, Perth and <u>Peel@3.5m</u> – Transport Network (2018) provides an overview of the plan for a road freight network across Perth. The plan for a road freight network is divided into a two-tier classification system comprising primary and secondary freight roads.

The GEH corridor is identified as a secondary freight road based on the significant and forecast volumes of f