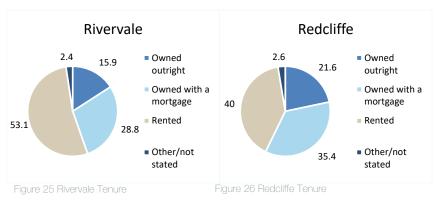

proportion of rented dwellings (53.1%) compared to the City of Belmont and Greater Perth (**Figure 25**). Ascot was the only suburb along the Corridor which had a higher proportion of dwellings owned outright (34.5%) compared to Greater Perth (28.5%). Ascot also had the smallest proportion of dwellings that were rented (30.6%) however this was still higher than Greater Perth (26.6%).

The City of Belmont has a higher proportion of State housing compared to Greater Perth. Out of the occupied dwellings in the City of Belmont, 6.5% are rented from the State Housing Authority, compared with 2.9% in Greater Perth. Out of the total dwellings which were rented in the City of Belmont, 15.4% were rented from the State Housing Authority compared with 11.1% in Greater Perth (.idcommunity, 2021).







Source: ABS Community Profiles, 2021

#### 3.9.5 HOUSING PAYMENTS

Analysis of the monthly housing loan repayments within the City of Belmont in 2021 shows that 18.1% of households were paying high monthly mortgage repayments (\$2,600 and over), and 20.7% were paying low (less than \$1,200) repayments, compared with 23.2% and 17.9% respectively in Greater Perth.

Analysis of the weekly rental payments of households in the City of Belmont shows that 14.3% of households were paying high rental payments (\$450 per week or more), and 23.3% were paying low payments (less than \$250 per week), compared with 19.3% and 16.5% respectively in Greater Perth.

#### 3.10 ECONOMY AND EMPLOYMENT

#### 3.10.1 PLACE OF EMPLOYMENT

In 2021, 45,901 people worked in the City of Belmont. Approximately 4,68