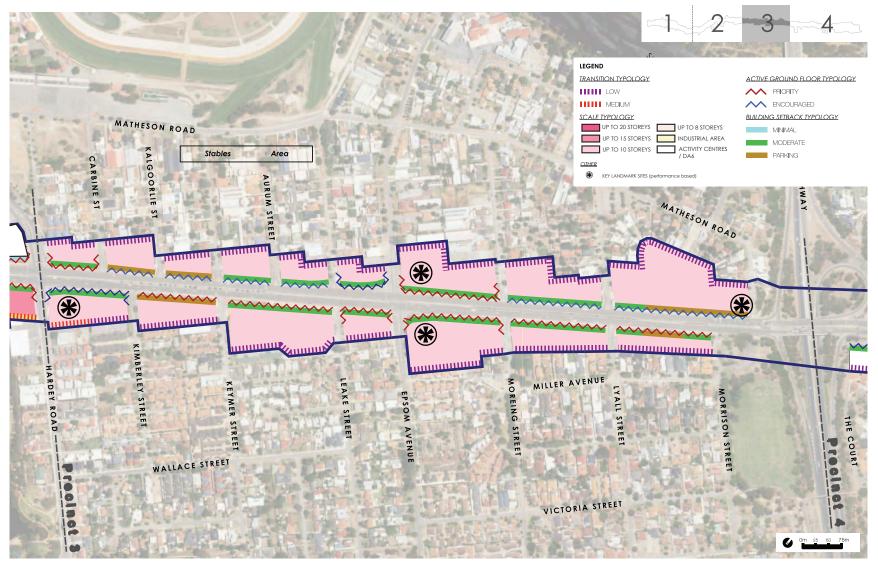

## 5.2.1 Ms L Hollands on behalf of Belmont Resident and Ratepayer Action Group

- 1. In relation to the Golden Gateway Local Structure Plan item for the 27 August 2024 Ordinary Council Meeting, was there any documentation provided to Council that proved 20 storeys would be needed?
  - i) How would anyone be able to make any future cost projections concerning building height given the changing nature of the housing climate?

3. Why are there discrepancies between the new Draft Golden Gateway Local Structure Plan of 10 to 15 storey buildings, and the Belmont Activity Centre Planning Strategy for the Golden Gateway which referred to 6 to 9 storey buildings?

### Response

The Activity Centre Planning Strategy was adopted in February 2024 and refers to Council's 23 June 2020 resolution on the draft Golden Gateway Structure Plan.

Action 1.4 of the Activity Centre Planning Strategy relates to the zones and densities of the draft Golden Gateway Structure Plan being implemented through the Local Planning Scheme.