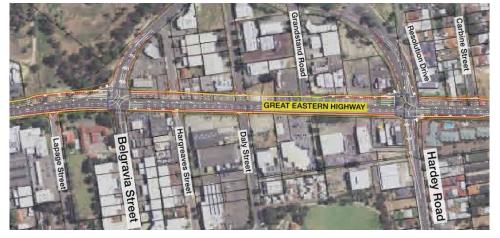

tpaths for pedestrians
- Relocating, replacing and protecting service utilities such as telecommunications, water, power and gas.

Main Roads WA have also recently undertaken major upgrades to Tonkin Highway as part of the Tonkin Gap Project.

It should be noted that Main Roads are currently working on future plans to upgrade the section of GEH between Tonkin Highway and the GEH Bypass. It is anticipated that the upgrade works will include continuous two-lanes of general traffic in each direction, bus priority lanes at key intersections, dedicated cycling facilities within the corridor and higher quality/wider footpaths.

Figure 2 shows the upgrade works completed by Main Roads in 2013. Figure 3 shows the GEH corridor between Belgravia Street and Hardey Road before and after the works.





Figure 3 Great Eastern Highway corridor between Belgravia Street and Hardey Road – 2009-2023 view eastbound prior to Daly Street intersection (source: Google Streetview)



## 3.2 Road network

#### 3.2.1 Traffic volumes

Existing traffic count data was sourced through the Main Roads Traffic Map. Figure 4 shows the count locations where classified or volume counts have been collected by Main Roads between 2018 and 2023 (the most recent count data available). The traffic volumes presented represent two-way average weekday traffic volumes (vpd) for each count location along the GEH corridor.

The traffic count data shows that at the eastern end of the corridor (Coolgardie Avenue to Fauntleroy Avenue) average weekday traffic is around 44,500 vpd. This volume of traffic steadily increases al