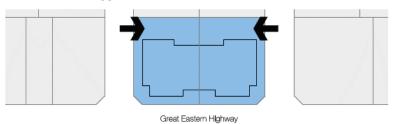

1. What is Council doing about the problem of getting on and off Great Eastern Highway from Tonkin Highway?

### Response

The interchange of Great Eastern Highway (GEH) and Tonkin Highway is infrastructure under the care, control and operation of Main Roads WA.

The GEH and Tonkin Highway interchange has recently been upgraded with high standard, free flowing ramps for north and southbound movements from GEH onto Tonkin Highway, except for right turns from the Perth Hills direction, under traffic signal control.