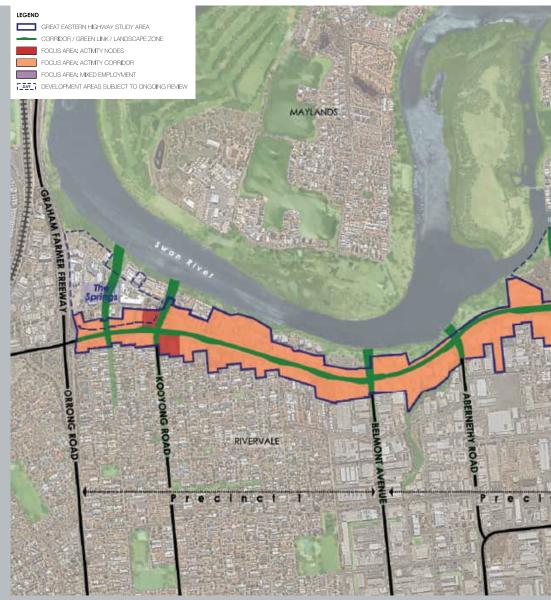

the public to enjoy in a passive and active manner.

The Corridor has long been a mix of land uses along the entire length of the Corridor with no emphasis on any particular use. The introduction of focus areas will give guidance to the appropriate land use mix within these areas and help to establish a rhythm of development along the Corridor in conjunction with specific public realm, movement and built form typologies.

The Urban Corridor Concept Plan design is a communityled outcome that reflects a strong desire for an improved landscape and pedestrian environment, whilst respecting the importance of the Corridor as a key movement arterial which is supported by a distinct rhythm of land use focus areas and improved built form outcome re-establishes its relationship to the Swan River.



Figure 17: Urban Corridor Concept Plan

34

Great Eastern Highway Urban Corridor Strategy

## Attachment 12.3.1 Draft Great Eastern Highway Urban Corridor Strategy



# URBAN DESIGN FRAMEWORK

The Urban Design Framework provides guidance for new development along the Corridor, under four categories; Public Realm; Movement; Land Use; and Built Form. These categories reflect the main investigation and discussion which emerged during the study analysis and community and stakeholder engagement. Through a focus on these categories, the Urban Design Framework will ensure that new development reflects the Vision of the Corridor.

## URBAN CORRIDOR STRATEGY PRINCIPLES

A component of the Urban Design Framework is the key principles which guide the Urban Corridor Strategy and the approach to futu