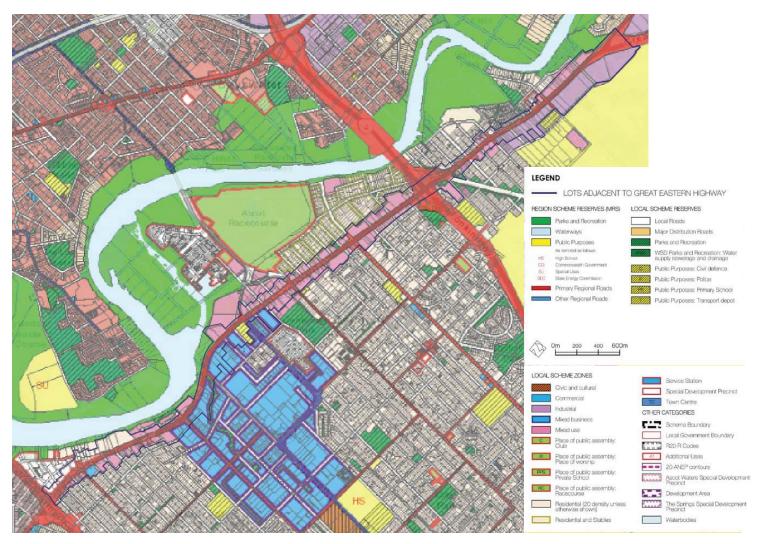

Clause 4.19 of LPS 15 identifies matters which the City is required to have regard to in considering applications for multi-storey buildings along Great Eastern Highway, which are:

- a) The purpose of the proposed building;
- b) The bulk and height of adjoining and nearby buildings;
- c) Potential impact of overlooking and/or overshadowing;
- d) Potential impact of the proposal on the existing and proposed streetscape; and
- e) The effect of the proposed building on the amenity of adjoining and nearby properties.

In addition, Clause 4.19.2 requires the City to have regard to the requirement for a limited number of crossovers to the Highway and shall require any applicant to gain approval of a vehicular access plan by the responsible authority.



Figure 4 Metropolitan Region Scheme

11



## 2.2.3 LOCAL PLANNING POLICIES

The following Local Planning Policies (LPPs) are relevant to the subject site: Local Planning Policy No. 10 Residential Land uses in the 'Mixed Business' Zone (LPP 10)

The basis for LPP 10 is to ensure that residential uses are compatible with existing and future businesses within the 'Mixed Business' zone and stipulates where residential land uses may be considered in the Mixed Business Zone, and the development standards. LPP 10 identifies areas where 'Residential' land uses may be considered appropriate within the 'Mixed Business' zone, and the standard of development which must be adhered to in such instances. There are two portions of land in the study area located between Abernethy Road and Belmont Avenue and between Hehir Street and Abernethy Roa