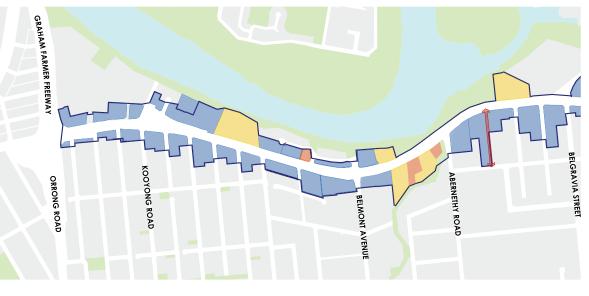

f shared access within private sites

Ordinary Council Meeting Tuesday 22 October 2024

## ACCESS AND PARKING

Figure 45: Rear Access, Rear Parking



For the purpose of the Strategy, the key recommendations for rear access, rear parking are:

- Provide a rear access/parking zone that is approximately 9-10m wide, along the rear boundary.
- Provide for safe pedestrian movement within the rear access zone, including possible consideration for a footpath.
- · Depending on the nature of the land uses either side of the rear access zone and the required transition scale, provide landscaping within and/or along the rear access zone that benefits the amenity of pedestrians and adjoining properties.



Figure 46: Rear Access and Parking which accommodates footprints, landscaping and lighting

52



Figure 44: Access and Parking Typologies

### Figure 47: Variation - Rear Access, Rear Parking



will be considered. The key criteria for the variations are:

• No parking in front of buildings along highway frontage.

• No crossover along highway frontage.

Crossover access from side streets.

Where Rear Access, Rear Parking cannot be achieved, variations



Great Eastern Highway

The key criteria for rear access, front parking is:

- No crossover access along highway frontage.
- Parking allowed in front of buildings along highway frontage.
- · Crossover access from side streets.

Figure 48: Rear Access, Front Parking

• Common accessway (R.O.W or easement - minimum 6m) to service multiple properties, where relevant.

## Attachment 12.3.1 Draft Great Eastern Highway Urban Corridor Stra