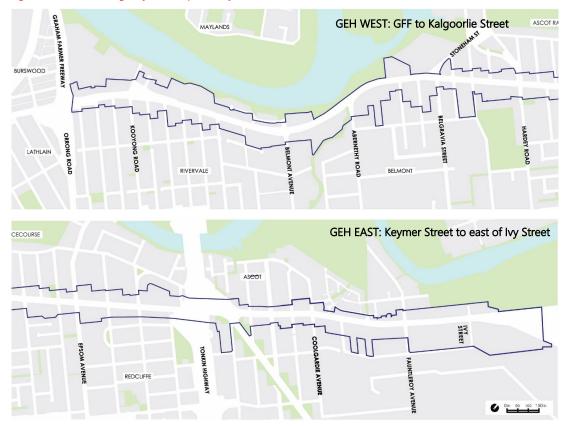

n) from The Causeway to Tonkin Highway near Perth Airport. It continues as a four-lane road (two lanes in each direction) to Midland. There are plans in due course to upgrade the section of GEH to the east of the Tonkin Highway within the study area.

With traffic volumes within the study area averaging 58,000 vehicles per weekday, the corridor is not only required to meet the resident's needs with places to live, work, shop, play and feel part of the community, but also to perform a major regional traffic function with a high number of through traffic movements along the corridor.

The geographic scope of the corridor study is centred along the GEH and comprises the lots fronting the GEH between the Graham Farmer Freeway in Rivervale to east of Ivy Street in Ascot, as shown in Figure 1.



Figure 1 Great Eastern Highway corridor plan study area

1

## 1.2 Why do we need a plan for the Great Eastern Highway corridor?

The CoB needs to plan for the future and the corridor has the potential to play a positive role in supporting the City's growth. It is a strategically important transport route for industrial, business and tourism purposes and supports a sense of neighbourhoods along its length.

However, the corridor suffers from congestion in some areas, with up to 73,000 vehicle trips per day. The corridor offers little amenity for pedestrians, bike riders and businesses and access to properties is compromised. These issues have significantly eroded the Road's role as an Activity Corridor: a place to live and work. Change is needed if the full potential of the corridor is t