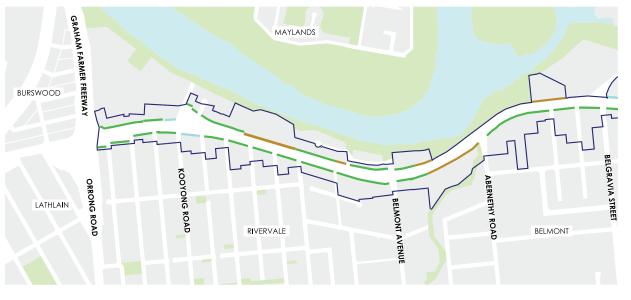

aping zone located within private property.

The active land uses located on the ground floor of activity nodes, such as cafes, restaurants and shops, rely on pedestrian traffic and interest. A minimal setback will facilitate this and provide for the active uses to interact and benefit from the adjacent landscape zone, through appropriately designed buildings.

A minimal setback will be approximately 0m-1m from the required landscaping area in private lot boundaries.

#### Golden Gateway and Development Area 6

A minimal setback typology has been reflected over land within the Golden Gateway and Development Area 6 precincts. However, it is acknowledged that future development within these precincts will be guided by a Structure Plan (Golden Gateway) and Improvement Scheme (DA6 precinct).



Figure 71: Building Setback Typologies



Figure 72: Examples of Minimal Building Setbacks that frame the street and activate the pedestrian environment

#### Moderate (activity corridors)

Within the Activity Corridor areas, a moderate setback should be provided to create a wider public realm for the growth of mature public trees and landscaping.

A moderate setback will be approximately 2m or more from the required landscaping area in private lot boundaries.

Great Eastern Highway Urban Corridor Strategy

# Attachment 12.3.1 Draft Great Eastern Highway Urban Corridor Strategy





Figure 73: Example of a Moderate Building Setback that incorporates landscaping and public access

### Parking

Where the Rear Access, Front Parking or Front Access, Front Parking Typologies are required due