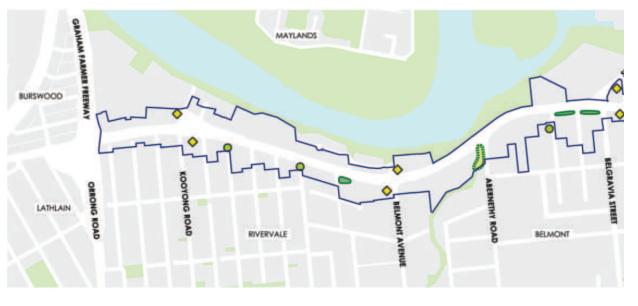

tegrate with the urban character of the adjacent built form. Urban Plazas should form focal points in the public realm, and should have a high degree of local identity.

Generally, Urban Plazas should be a passive environment and include hard landscaping with an appropriate amount of soft landscaping providing shade opportunities. Street furniture and public art should be integrated and encourage community activity.

As redevelopment occurs, the creation of Urban Plazas are encouraged to utilise adjacent land uses such as retail to create vibrant, activated spaces at appropriate locations along the Corridor. Urban Plazas may also provide the potential to function outside general business hours and be utilised for other activities such as small-scale cultural/community events and markets.



Figure 20: Public Realm Typologies



Figure 21: Buildings designed to encourage ground floor activation



Figure 22: Urban Plazas with hard and soft landscaping elements



Figure 23: Urban Plazas providing comfortable and varied seating opportunities

Great Eastern Highway Urban Corridor Strategy



#### Urban Garden

Urban Gardens include areas of various sizes and shapes although, primarily of a linear nature and located predominantly along the existing Corridor frontage.

It is envisaged Urban Gardens will be utilised for passive recreation uses, having designated small breakout spaces supplying unique, intimate environments that are multifunctional for use by individuals, groups and families alike.

The treatment of Urban Gardens will include a mixture turf, paving and swales, in