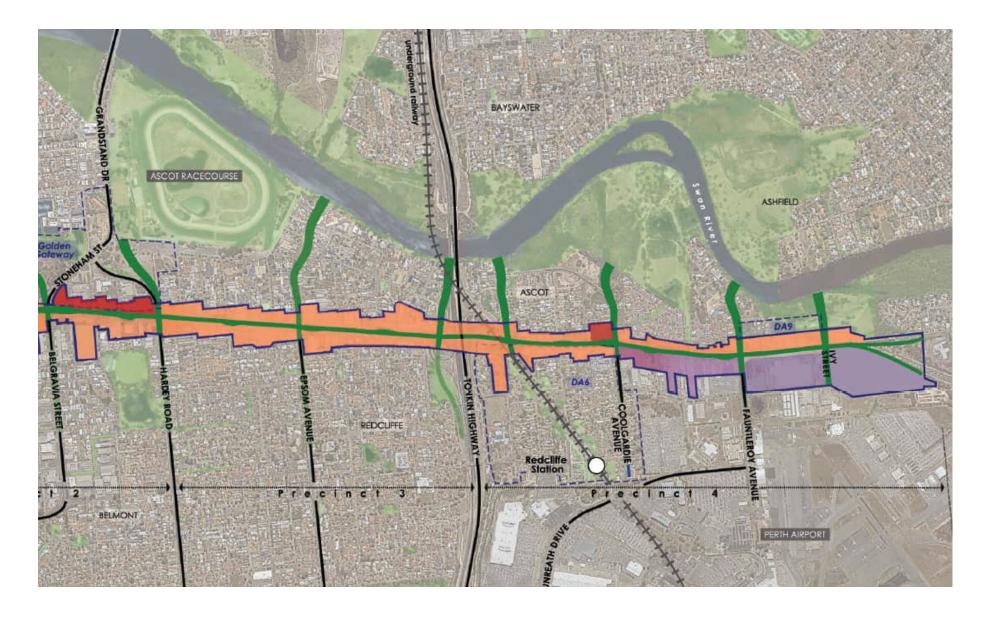

## **3.2 Disclosure of interest that may affect impartiality**

| Name              | Item No and<br>Title                                                  | Nature of Interest (and extent, where appropriate)                                                           |  |
|-------------------|-----------------------------------------------------------------------|--------------------------------------------------------------------------------------------------------------|--|
| Cr C<br>Kulczycki | Item 12.2 –<br>Adachi 2025<br>Citizens<br>Delegation                  | A number of the proposed delegates<br>attending the Citizens delegation as per<br>Item 12.2 are known to me. |  |
| Cr P Marks        | Item 12.2 –<br>Adachi 2025<br>Citizens<br>Delegation                  | I know people going to Adachi.                                                                               |  |
| Cr D<br>Sessions  | Item 12.3 –<br>Great Eastern<br>Highway Urban<br>Corridor<br>Strategy | I live very close to the Great Eastern<br>Highway corridor.                                                  |  |

2. Is there an actual or desired percentage of private versus public ownership of new developments within the Golden Gateway Local Structure Plan?

### Response

The draft Golden Gateway Local Structure Plan does not specify a percentage of private versus public ownership of new developments.

1. For the Golden Gateway Local Structure Plan, what percentage of the development is allocated towards affordable social housing?

### Response

The draft Golden Gateway Local Structure Plan does not specify percentages of affordable or social housing.

2. The Belmont Activity Centre Planning Strategy Part One states a population growth between the years 2021-2041 of 1,890 people in Ascot. Why is the City aiming for 4,082 new people under the Golden Gateway Local Structure Plan?

### Response

The figure of 1,890 people in the Activity Centre Planning Strategy is an estimated population forecast for the suburb of Ascot between 2021 and 2041, not a target.

The draft Golden Gateway Local Structure Plan aims to guide the precinct's long-term development, which is expected to extend beyond 2041.

3. Why are there discrepancies between the new Draft Golden Gateway Local Structure Plan of 10 to 15 storey buildings, and the Belmont Activity Centre Planning Strategy for the Golden Gateway which referred to 6 to 9 storey buildings?

### Response

The Activity Centre Planning Strategy was adopted in February 2024 and refers to Council's 23 June 2020 resolution on the draft Golden Gateway Structure Plan.

Action 1.4 of the Activity Centre Planning Strategy relates to the zones and densities of the draft Golden Gateway Structure Plan being implemented through the Local Planning Scheme.

 The usual requirement of 10% of Public Open Space (POS) as set out in the Western Australian Planning Commission Residential Areas and Liveable Neighbourhoods documents referenced in page 650 of the Council Agenda for 27 August 2024 Ordinary Council meeting is not being called for in the Golden Gateway Local Structure Plan. Can I have an explanation as to why this is not included?

### Response

The criteria for public open space provision are defined by the Western Australian Planning Commission's Development Control Policy 2.3 and Liveable Neighbourhoods. In mixed-use precincts like Golden Gateway, there is no mandated minimum requirement for public open space.

## 5.2.4 Ms P Itzstein, Ascot

1. Under the Perth and Peel @3.5 Million Planning Framework, why is the City of Belmont targeting an estimated 2,268 dwellings in the Golden Gateway Precinct in Ascot when the target is for the whole of Belmont?

## Response

The Director Development and Communities stated that the estimated number of dwellings in conjunction with the Golden Gateway Draft Local Structure Plan can be currently accommodated within the mixeduse zone in which the Golden Gateway Precinct is predominantly comprised of. The estimated number of dwellings which can be accommodated within the precinct is already envisaged within the current zoning of mixed-use, which does not prescribe specific height limits. It is not entirely true that the Ascot Waters apartment development contributed significantly to the current number of dwellings provided in 2011. The Springs Precinct provided most of those infill dwellings.

2. Does the City have a vested interest in the overdevelopment of this precinct because it owns Lots 1 and 5 of Resolution Drive, next to Hungry Jacks?

## Response

The Director Development and Communities stated that no, the City does not have a vested interest. The land is already capable of development with no specified height limits under the mixed-use zone.

3. What is the basis of the City's assumption that under the Golden Gateway

Draft Local Structure Plan, 0.0525 hectares could represent an acceptable amount of public space?

## Response

The Director Development and Communities stated that the rationale is in the report that was presented to Council at the 27 August 2024 Ordinary Council Meeting. The Director Development and Communities stated that the question would be taken on notice to provide Ms Itzstein with detailed information.