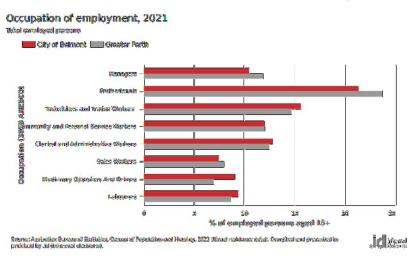

Particularly with regard to employment and enterprise, economic empowerment will be a key focus for the City. With a strong business sector with 4,240 local businesses providing 52,692 local jobs, the highest proportion of First Nations people are employed as Professionals at 17.3%, which is greater than the WA average of 13.9%. Clerical and Administrative Workers (16.1% Belmont vs 11.4% WA), Machinery Operators and Drivers (15.1% Belmont vs 13.6% WA), Technicians and Trades Workers (13.6% Belmont vs 14.7% WA) and Community and Personal Service Workers (11.9% Belmont vs 15.3% WA) are the next highest proportion of First Nations employment types. The industry in which the highest proportion of First Nations community members work is Iron Ore Mining at 9.9% (WA 9.2%).