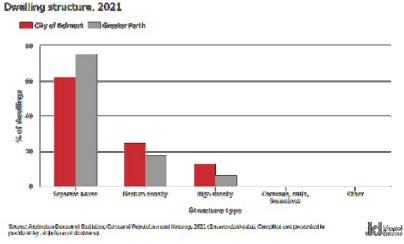

First Nations people continue to live and work in the City making a valuable contribution to its economy and culture.

At the 2021 Census, there were 42,257 residents living in the City, with 2.7% of the community (1,129 people) living in 549 households identifying as Aboriginal or Torres Strait Islander, higher than the Greater Perth Metropolitan average of 2.0%.

The median age of First Nations community members is 27 years of age with the highest proportion of the community aged 0-24 years (45.7%) and 6.6% of the population being over the age of 65.

Celebrating and respecting the significant First Nations cultures, histories and ongoing contributions to the community of Belmont will remain an ongoing focus for the City.