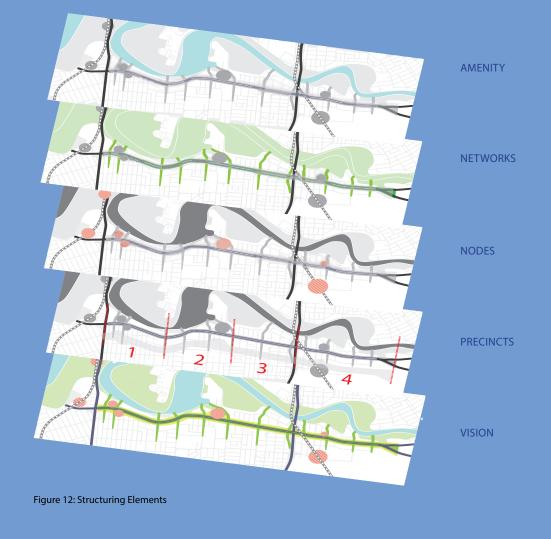

omfortable spaces as well as providing general amenity.
- A network that offers easy and accessible connections within and through the Corridor.

## Nodes

The Urban Corridor Strategy establishes the opportunity to celebrate and physically express key locations for creation of integrated mixeduse centres, intensification of land uses and wider housing choice. They provide deliberate opportunities to create a sense of place and identity for the neighbourhoods surrounding the nodes.

#### Precincts

The Corridor consists of four distinct precincts. Defining these precincts and using these geographically defined locations helps provide greater legibility and definition of character and define the opportunity for distinctive approaches towards built form, public realm, land use and movement.



Great Eastern Highway Urban Corridor Strategy

# VISION PLAN

The ambition behind the study area's Urban Corridor Vision is for the Corridor to become a vibrant and attractive gateway to the Perth CBD and Belmont from the Perth Airport.

The Corridor will be a modern, vibrant, mixed use movement thoroughfare, shared by buses, pedestrians, cyclist bike riders and vehicles, with high quality built form capitalising on attractive views and terminating key vistas. The Corridor will accommodate local businesses that serve local residents and capitalise on passing trade. It will be characterised by a green public realm that encourages pedestrian and cycling movement and provides places to socialise and congregate.

The vision focuses on the transformation of the Corridor into one of Perth's gr