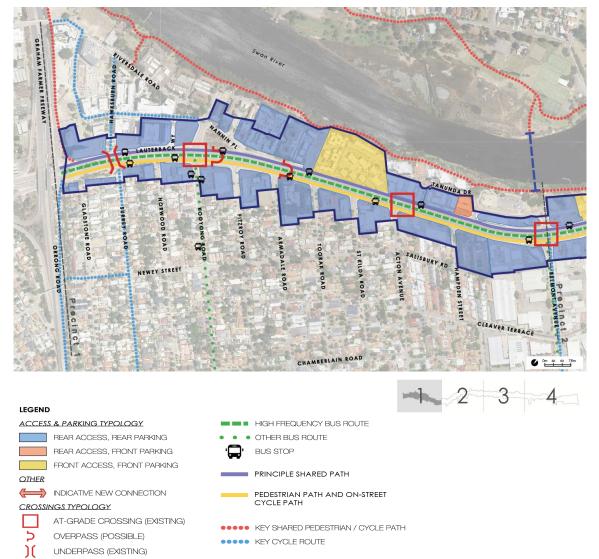

h on the southern edges of the Corridor, as demonstrated in the Landscape Zone Typologies.

The movement network surrounding the Corridor comprises key cycle routes providing north-south connections from the Swan River to the Corridor, extending south into the residential areas and into the Belmont Business Park.

The existing shared pedestrian / cycle path provides access along the Swan River, which would be enhanced by the provision of Swan River pedestrian bridge to facilitate access to and from the Maylands peninsula.

Bus services also provide a connection from the Springs and Eastgate Activity Nodes south into the residential area and into the Belmont Business Park and the Belmont town centre.

Figure 26 shows the transport networks and access and parking typologies for Precinct 1.



Figure 26 Precinct 1 – transport networks and access and parking typologies (source: TBB, December 2023)

)(

UNDERPASS (POSSIBLE) I--- INDICATIVE SWAN RIVER BRIDGE

### 4.6 Precinct 2 – Belmont Avenue to Hardey Road

Precinct 2 will form the entrance to the Belmont Business Park to the south, forming the major mixed employment area of the corridor. Precinct 2 will be supported by the Golden Gateway Activity Node which will develop as a creative hub comprising a mixture of commercial uses, civic spaces, offices, professional and technical service uses. Cafes and restaurants may emerge as the local workforce grows and will also be supported by high density residential development.

This Precinct will benefit from a significant improvement to the public realm, making the precinct safer, co