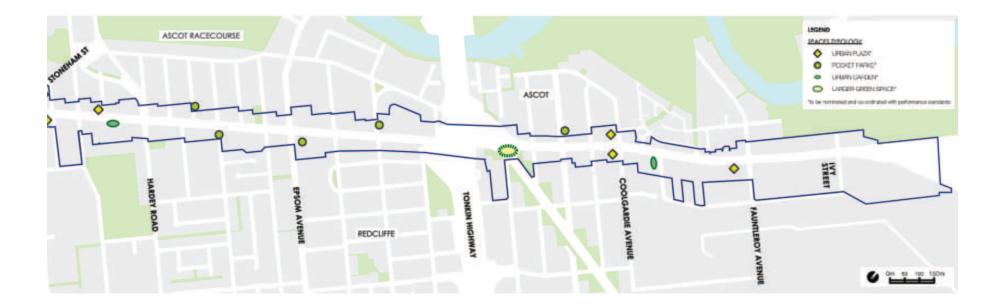

etball, tennis, playgrounds, dog exercise and teenage play.
- Pocket Parks rely on internal activities rather than activation from building interfaces. Provide a minimum of 5 things for people to do in the park.
- Encourage change interactions and community cohesion.
- Plant at least one street tree which ties the park in with the rest of the street. The species should be the same as the dominant tree on the road.
- Keep the park open to the street. Do not provide buffers or barriers to the street. The park should feel welcoming to the public.



Figure 26: Public Realm Typologies



Figure 27: Pocket Parks incorporating play areas for children



Figure 28: Planting, seating and feature landscaping



Figure 29: Small active spaces

#### 42

Great Eastern Highway Urban Corridor Strategy



#### Larger Green Space

A key consideration within the Larger Green Spaces is the retention of existing mature trees where possible, the provision for pedestrian and cycle movement and the integration of any living stream and drainage system.

The Larger Green Spaces will be areas that primarily consists of a natural environment, and provide for informal passive recreation.





Figure 30: Creating larger green spaces utilising existing mature trees

Figure 31: Mix of soft and hard landscaping in open spaces

Great Eastern Highway Urban Corridor Strategy

Ordinary Council Meeting Tuesday 22 October 2024

## Attachment 12.3.1 Draft Great Eastern Highway Urban Corridor Strategy

LANDSCAPE ZONE





Figure 32: Injecting landscape amenity, to support movement

Figure 33: Landscape Zone Typo