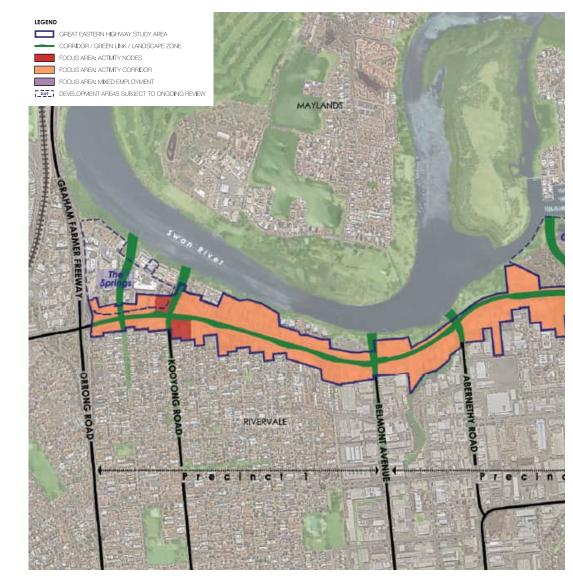

elopment along the Corridor.

The large volume of traffic the Corridor currently carries will not be impacted however, will become better integrated with improved key connections and crossings. Direct vehicular access to Great Eastern Highway will be reduced over time as sites along the Corridor are redeveloped to ultimately create a place with improved landscaped amenity resulting in a pedestrian and <del>cyclist</del> bike rider friendly environment.

The Urban Corridor Concept Plan should be read in conjunction with the implementation framework in particular noting the transition areas identified, which requires further analysis to ensure there is provision for adequate transition between the Highway development and surrounding suburbs.



Great Eastern Highway Urban Corridor Strategy



Figure 3: Urban Corridor Concept Map

### Attachment 12.3.1 Draft Great Eastern Highway Urban Corridor Strategy



Great Eastern Highway Urban Corridor Strategy

## INTRODUCTION

## WHAT IS THE CORRIDOR?

Great Eastern Highway is a 590 kilometres long road that links Perth with the City of Kalgoorlie. As a key route for road vehicles accessing the eastern Wheatbelt and the Goldfields, it is the western portion of the main road link between Perth and the eastern states of Australia.

The Corridor commences at The Causeway, and is a sixlane dual carriageway from The Causeway to Tonkin Highway near Perth Airport. It continues as a four-lane single carriageway to Midland. With traffic volumes within the study area averaging approximately 58,000 vehicles per weekday, the Corridor is not only