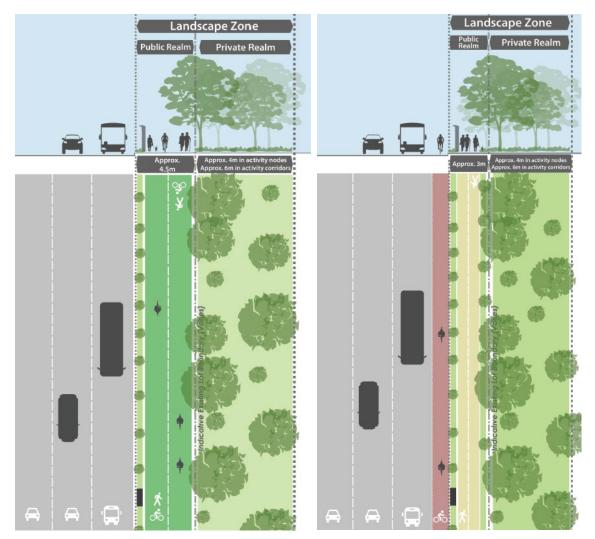

et out in Figure 30 and the detail of each typology is set out below:

The North – Orrong Road to east of Ivy Street landscaped zone includes:

- A principle shared path for walking and cycling
- A landscape buffer between the path and traffic traversing Great Eastern Highway
- A generous 3m landscaping strip within private lot boundaries
- Public transport infrastructure as required

The South – Orrong Road to east of Ivy Street landscaped zone includes:

- A pedestrian path
- A landscape buffer adjacent to the existing on-street cycle lane
- A landscape buffer between the path and private lot boundaries
- A generous 3m landscaping strip within private lot boundaries
- Public transport infrastructure as required
- Existing on-road cycling to be maintained, and extended where appropriate



Figure 30 Pedestrian and bike infrastructure within the landscaped zone typologies

### 5.5 Public transport strategy

#### Improved network services from the corridor to adjoining neighbourhoods (including Redcliffe Train Station)

- Advocate for increased bus services to connect adjoining residential neighbourhoods with the existing services provided for within the corridor
- Commence the creation of a green corridor that can accommodate more extensive public transport infrastructure.

#### Improved accessibility to public transport stops

- Enable direct safe access to public transport stops.
- Improve pedestrian access to bus stops along the corridor, with priority given to the following improvements:
  - Precinct 1 the proposed overpass to the east of the GEH and Armadale Road inter