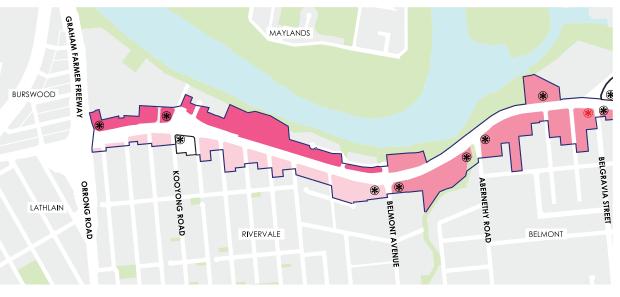

PS notes that if an R-AC1 density coding is applied to the centre the rear and side setback provisions should be amended to ensure an appropriate interface to adjacent residential development.

Alternatively, the ACPS notes that it may be appropriate for site specific planning to be undertaken to guide future development of land within these centres, through the application of an R-AC0 density code.

The most appropriate code and built form controls will be further explored through the preparation of a new local planning scheme, taking into account the ACPS and level of development proposed on adjacent land by this Strategy.

#### INDUSTRIAL AREAS

The Redcliffe Industrial Area will have building heights and site cover guided as per provisions within the City's new Local Planning Scheme.



#### Figure 66: Scale Typologies

Within Precinct 1, taller buildings will generally make up the northern edge of the corridor. To the south, buildings will be of a lower scale to minimise impacts on adjacent residential properties.

In Precinct 2, development will be of a consistent height and scale, acknowledging that there are no directly adjacent residential properties.

In Precinct 3, development will generally maintain a lower built form scale, responding to the existing adjacent residential development.

Precinct 4 will develop at a lower intensity, transitioning down from precincts 1, 2 and 3.



Figure 67: Low rise integrated development and landscape amenity





Figure 68: High quality development overlooking urban spaces

Buildings will address the street front and parks to c