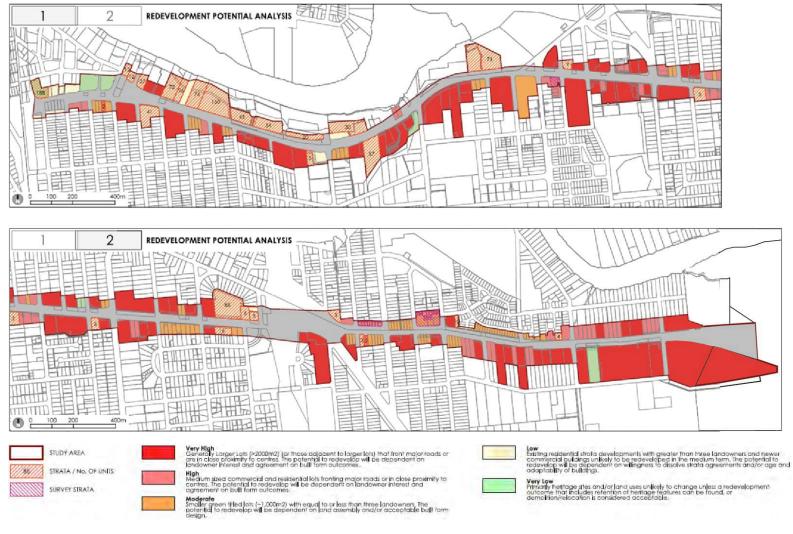

it is considered that buildings with higher levels of capital investment are less likely to be redeveloped as opposed to buildings with a relatively lower level of capital investment.
- Strata reform: proposed strata reforms aim to provide more flexibility to dissolve strata agreements, increasing the potential to redevelop lots with a large number of strata owners.
- **Downturn in business economy:** downturns in the business economy provide a difficult environment to sustain business which in turn is likely to lead to sales and facilitate redevelopment.
- Public-Sector lead projects: various public-sector lead projects in proximity to the study area such as the Forrestfield Airport Link and Optus Stadium are likely to act as a catalyst for redevelopment in the area on potential sites.



59 Figure 41 Redevelopment Potential Analysis

#### 5.2 LAND USE

#### 5.2.1 LAND USE PRINCIPLES

- Enhance and intensify existing centres along the Corridor to ensure they maintain their function in providing goods, services, employment and amenity.
- Acknowledge the highway as a major artery that acts a strategic trade route and gateway linking Perth Airport through to the City Centre

#### 5.2.2 LAND USE OPPORTUNITIES AND ISSUES

An analysis of the land use opportunities and issues has been undertaken and is summarised as follows, with spatial depictions of some of these matters outlined in **Figure 42**.

- There is the opportunity to promote Local Mixed-Use nodes which will support an intensity of land uses.
- There is the opportunity to promote Mixed Use Land uses within existing M