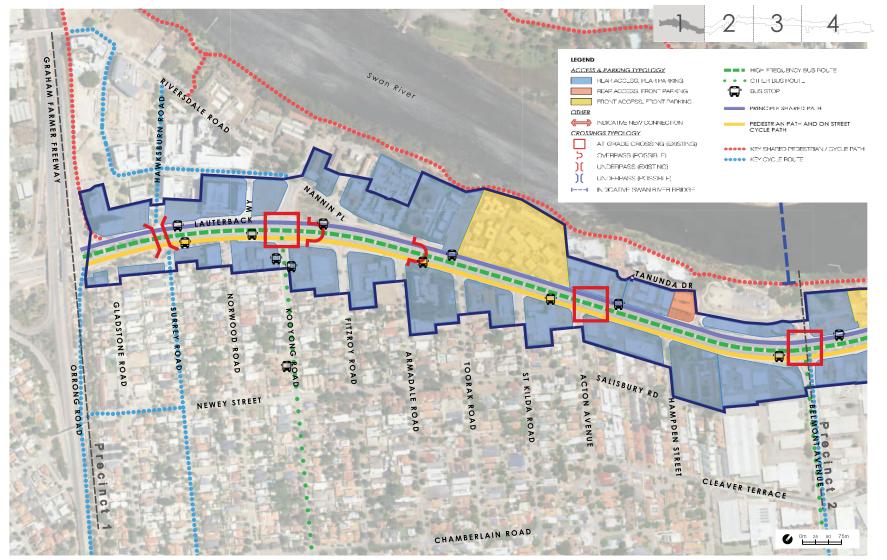

le lanes on the north and south of the corridor,. The Strategy envisions a principle shared path on the northern edge of the Corridor, and a continuous pedestrian path on the southern edges of the Corridor, as demonstrated in the Landscape Zone Typologies.

The movement network surrounding the Corridor comprises key cycle routes providing north-south connections from the Swan River to the Corridor, extending south into the residential areas and into the Belmont Business Park.

The existing shared pedestrian / cycle path provides access along the Swan River, which could be enhanced by the provision of Swan River pedestrian bridge to facilitate access to and from the Maylands peninsula.

Bus services also provide a connection from the Eastgate Activity Node south into the residential area.



Figure 94: Precinct 1 Movement Typologies

Great Eastern Highway Urban Corridor Strategy

# PUBLIC REALM

### SPACES

Precinct 1 will include a range of spaces to support the mix of land uses, built form and movement within the area, complementing the Precinct's extensive access to the Swan River.

The spaces in Precinct 1 include various Urban Plazas, which will support the Activity Nodes within the Precinct, providing places for people to socialise and interact in.

The provision of Pocket Parks on the corners of Armadale Road and Acton Avenue will contribute to the amenity of the locality for the significant number of residents on the southern portion of the Corridor.

The Urban Garden on the corner of Hampden Street will be retained and enhanced as development occurs, improving the v