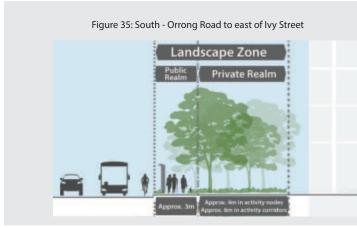

trees where possible, the provision for pedestrian and cycle movement and the integration of any living stream and drainage system.

The Larger Green Spaces will be areas that primarily consists of a natural environment, and provide for informal passive recreation.





Figure 30: Creating larger green spaces utilising existing mature trees

Figure 31: Mix of soft and hard landscaping in open spaces

Great Eastern Highway Urban Corridor Strategy

Ordinary Council Meeting Tuesday 22 October 2024

## Attachment 12.3.1 Draft Great Eastern Highway Urban Corridor Strategy

LANDSCAPE ZONE





Figure 32: Injecting landscape amenity, to support movement

Figure 33: Landscape Zone Typologies



Great Eastern Highway Urban Corridor Strategy

44

Ordinary Council Meeting Tuesday 22 October 2024





This Typology is located on the southern side of the Corridor, for the entire length of the study area and is proposed to include:

- A pedestrian path
- A landscape buffer adjacent to the existing on-street cycle lane.
- A landscape buffer between the pedestrian path and private lot boundaries.
- A generous landscaping strip within private lot boundaries of:
  - » 4m within activity nodes
  - » 6m within activity corridors
- Public Transport infrastructure as required.
- Existing on-road cycling to be retained, and extended where appropriate.

Great Eastern Highway Urban Corridor Strategy

## Attachment 12.3.1 Draft Great Eastern Highway Urban Corridor Strategy

Figure 36: North - Orrong Road to East of Ivy Street



This Typology is designed to span approximately 8.5m-10.5m in width, s