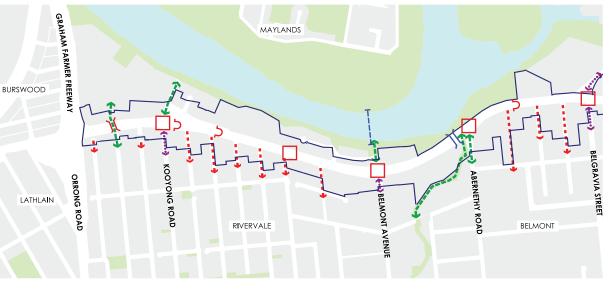

1. The City's 'Belmont on the Move' strategy states the top priority in managing the City's parking is to create a holistic city-wide parking strategy. Why have we neglected the holistic approach to parking and instead chosen instead a piecemeal approach to parking in the City?

### Response

The City has adopted a targeted approach to managing parking by focusing on key centres and areas where development is advancing. This approach aligns our efforts with the pace of development, or where emerging needs are identified.

For example, parking monitoring and time-restricted bays have already been implemented in the Faulkner Civic Precinct and Epsom Avenue to ensure bay availability and turnover. As part of this ongoing approach, with the development at The Springs nearing completion, the City is now advancing plans to further manage parking in that area. The focus on key areas aligns with the broader intent of the 'Belmont on the Move' strategy.