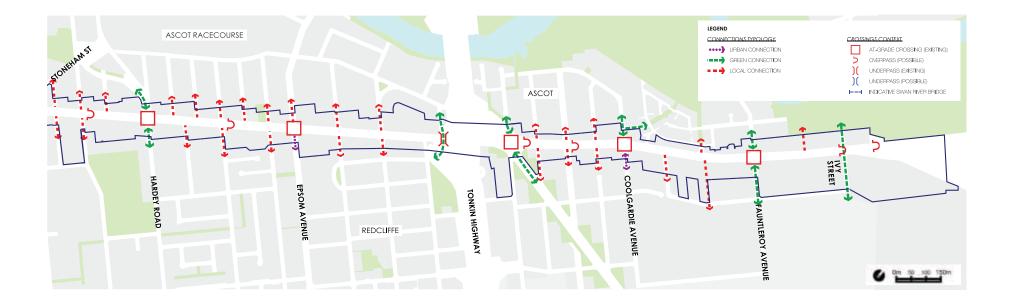

1. What is Council doing about the problem of getting on and off Great Eastern Highway from Tonkin Highway?

### Response

The interchange of Great Eastern Highway (GEH) and Tonkin Highway is infrastructure under the care, control and operation of Main Roads WA.

The GEH and Tonkin Highway interchange has recently been upgraded with high standard, free flowing ramps for north and southbound movements from GEH onto Tonkin Highway, except for right turns from the Perth Hills direction, under traffic signal control.

2. Is there an actual or desired percentage of private versus public ownership of new developments within the Golden Gateway Local Structure Plan?

### Response

The draft Golden Gateway Local Structure Plan does not specify a percentage of private versus public ownership of new developments.