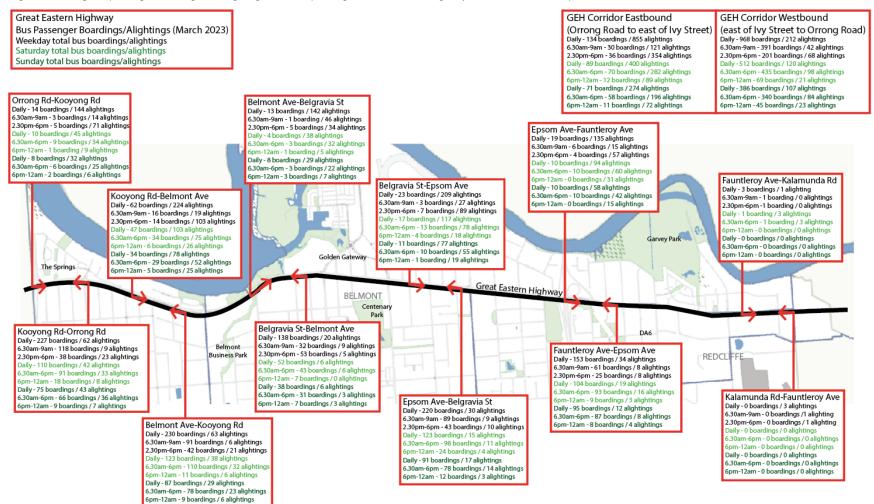

the intersection:

- Kooyong Road/Brighton Road and GEH intersection
- Belmont Avenue/Tanunda Drive and GEH intersection
- Stoneham Street/Belgravia Street and GEH intersection
- Resolution Drive/Hardey Road and GEH intersection
- Epsom Avenue and GEH intersection
- Fauntleroy Avenue and GEH intersection

Figure 19 Typical bus lane arrangements at traffic signal intersections along the Great Eastern Highway corridor (source: Nearmap)







Figure 20 Transperth bus route map within the vicinity of the Great Eastern Highway corridor (source: Transperth)

Figure 21 Existing bus service provision along the Great Eastern Highway corridor (source: Transperth)



Figure 22 Existing bus passenger boardings and alightings at bus stops along the Great Eastern Highway corridor (source: Transperth)



Figure 23 Combined existing bus service provision and bus passenger boardings and alightings at bus stops along the Great Eastern Highway corridor (source: Transperth)



### 3.7 Freight movements

#### 3.7.1 Road freight network

The State Government's integrated long-term transport plan, Perth and <u>Peel@3.5m</u> – Transport Network (2018) provides an overview of the plan for a road freight network across Perth. The plan for a road freight network is divided into a two-tier classification system comprising primary and secondary freight roads.

The GEH corridor is identified as a secondary freight road based on the significant and forecast volumes of freight traffic relative to other transport routes, the strategic functionality of the corridor within the overall network and the overal