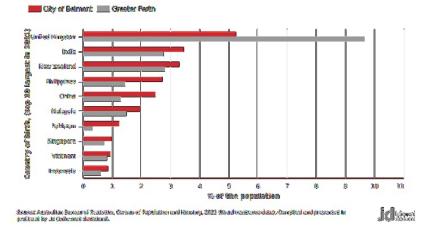

First Nations people continue to live and work in the City making a valuable contribution to its economy and culture.

At the 2021 Census, there were 42,257 residents living in the City, with 2.7% of the community (1,129 people) living in 549 households identifying as Aboriginal or Torres Strait Islander, higher than the Greater Perth Metropolitan average of 2.0%.