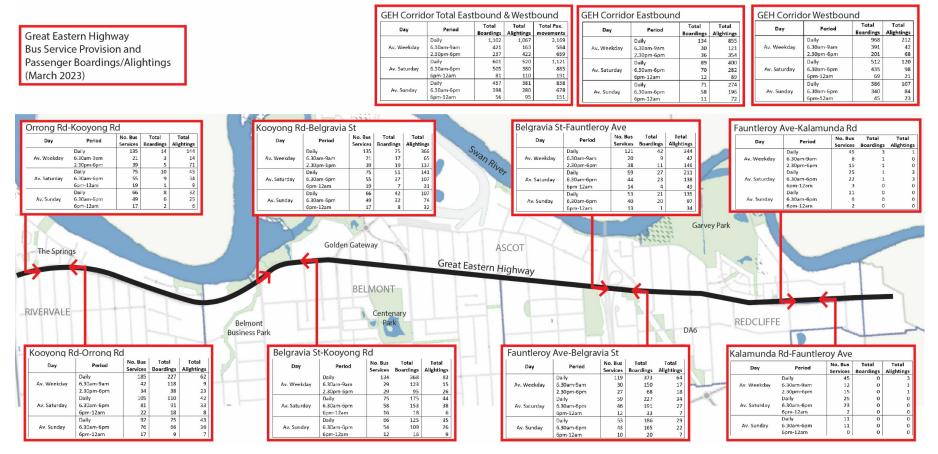

ction
- Resolution Drive/Hardey Road and GEH intersection
- Epsom Avenue and GEH intersection
- Fauntleroy Avenue and GEH intersection

Figure 19 Typical bus lane arrangements at traffic signal intersections along the Great Eastern Highway corridor (source: Nearmap)







Figure 20 Transperth bus route map within the vicinity of the Great Eastern Highway corridor (source: Transperth)

Figure 21 Existing bus service provision along the Great Eastern Highway corridor (source: Transperth)



Figure 22 Existing bus passenger boardings and alightings at bus stops along the Great Eastern Highway corridor (source: Transperth)



Figure 23 Combined existing bus service provision and bus passenger boardings and alightings at bus stops along the Great Eastern Highway corridor (source: Transperth)



### 3.7 Freight movements

#### 3.7.1 Road freight network

The State Government's integrated long-term transport plan, Perth and <u>Peel@3.5m</u> – Transport Network (2018) provides an overview of the plan for a road freight network across Perth. The plan for a road freight network is divided into a two-tier classification system comprising primary and secondary freight roads.

The GEH corridor is identified as a secondary freight road based on the significant and forecast volumes of freight traffic relative to other transport routes, the strategic functionality of the corridor within the overall network and the overall suitability of the road infrastructure to support both existing and forecast freight traffic volumes. As such, it is expected that the GEH corridor will accommodate sign