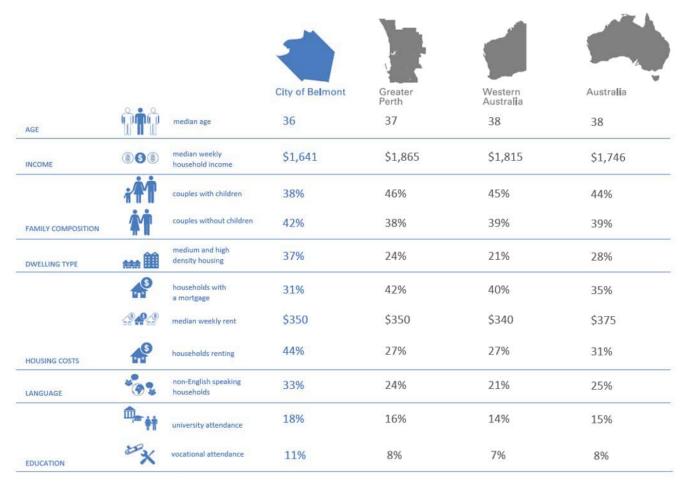

# **City of Belmont profile**

The City of Belmont is a metropolitan Local Government Area situated six kilometers from the Perth CBD. It comprises six suburbs including Ascot, Belmont, Cloverdale, Kewdale, Rivervale, Redcliffe plus the Perth Airport precinct.

First Nations people continue to live and work in the City making a valuable contribution to its economy and culture.

At the 2021 Census, there were 42,257 residents living in the City, with 2.7% of the community (1,129 people) living in 549 households identifying as Aboriginal or Torres Strait Islander, higher than the Greater Perth Metropolitan average of 2.0%.

The median age of First Nations community members is 27 years of age with the highest proportion of the community aged 0-24 years (45.7%) and 6.6% of the population being over the age of 65.

Celebrating and respecting the significant First Nations cultures, histories and ongoing contributions to the community of Belmont will remain an ongoing focus for the City.

Analysis of 2021 Census data shows that in the City of Belmont, 46% of First Nations households earned \$999 or less per week in comparison to 36% of First Nations people earning this amount in the rest of WA.

The Socio-Economic Indexes for Areas (SEIFA) is an index that scores relative disadvantage for local government areas. Belmont's 2021 SEIFA score of 987 (greater Perth metro average

Koort Karnadjil Mya – Heart Truth Voice – First Nations Strategy