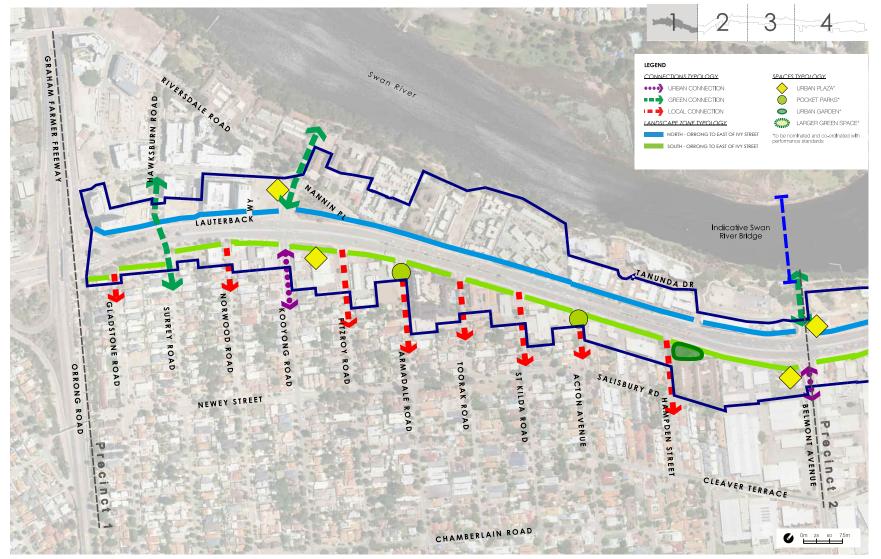

ar alignment of trees, and/or low lying plants and shrubs.

It is important to note that Main Roads WA approval is required for works within the public realm as Great Eastern Highway is under their care and control. The City will liaise with Main Roads WA following the adoption of the Strategy.

#### Private Realm

Within the private realm, a 4m-6m wide consolidated landscaping area is proposed. It is envisioned that this will provide opportunities for substantial planting of trees and other vegetation which provides a level of shade to the adjacent principle shared path and buildings.

Where parking and access requirements limit the implementation of trees and a landscaping zone at the front of private lots, consideration will be given to landscaping being provided elsewhere on the lot.



Figure 95: Precinct 1 Public RealmTypologies

Great Eastern Highway Urban Corridor Strategy

PRECINCT 2: BELMONT AVENUE TO HARDEY ROAD

The Belmont Avenue to Hardey Road precinct forms the entrance to the Belmont Business Park to the south, and connects the Corridor to the Belmont Town Centre.

Belmont Avenue provides a direct connection to the Belmont town centre to the south, whilst Abernethy Road connects the Precinct with the industrial areas of Kewdale and Welshpool. The Precinct benefits from its proximity to the Golden Gateway precinct to the north, and connections to the extensive range of open space to the north, as well as residential areas of Bayswater and Maylands via the Garratt Road Bridge.

The precinct will be supported by the Golden Gateway Activity Node, which is envisi