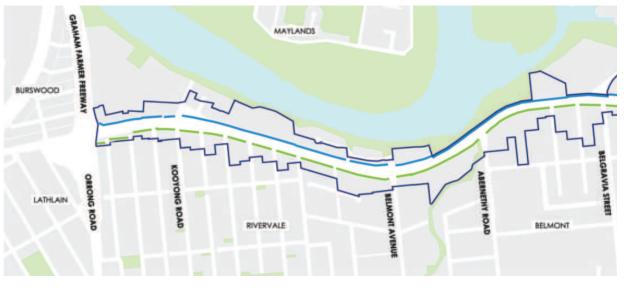

g



Figure 29: Small active spaces

#### 42

Great Eastern Highway Urban Corridor Strategy



#### Larger Green Space

A key consideration within the Larger Green Spaces is the retention of existing mature trees where possible, the provision for pedestrian and cycle movement and the integration of any living stream and drainage system.

The Larger Green Spaces will be areas that primarily consists of a natural environment, and provide for informal passive recreation.





Figure 30: Creating larger green spaces utilising existing mature trees

Figure 31: Mix of soft and hard landscaping in open spaces

Great Eastern Highway Urban Corridor Strategy

Ordinary Council Meeting Tuesday 22 October 2024

## Attachment 12.3.1 Draft Great Eastern Highway Urban Corridor Strategy

LANDSCAPE ZONE





Figure 32: Injecting landscape amenity, to support movement

Figure 33: Landscape Zone Typologies



Great Eastern Highway Urban Corridor Strategy

44

Ordinary Council Meeting Tuesday 22 October 2024





This Typology is located on the southern side of the Corridor, for the entire length of the study area and is proposed to include:

- A pedestrian path
- A landscape buffer adjacent to the existing on-street cycle lane.
- A landscape buffer between the pedestrian path and private lot boundaries.
- A generous landscaping strip within private lot boundaries of:
  - » 4m within activity nodes
  - » 6m within activity corridors
- Public Transport infrastructure as required.
- Existing on-road cycling to be retained, and extended where appropriate.

Great Eastern Highway Urban Corridor Stra