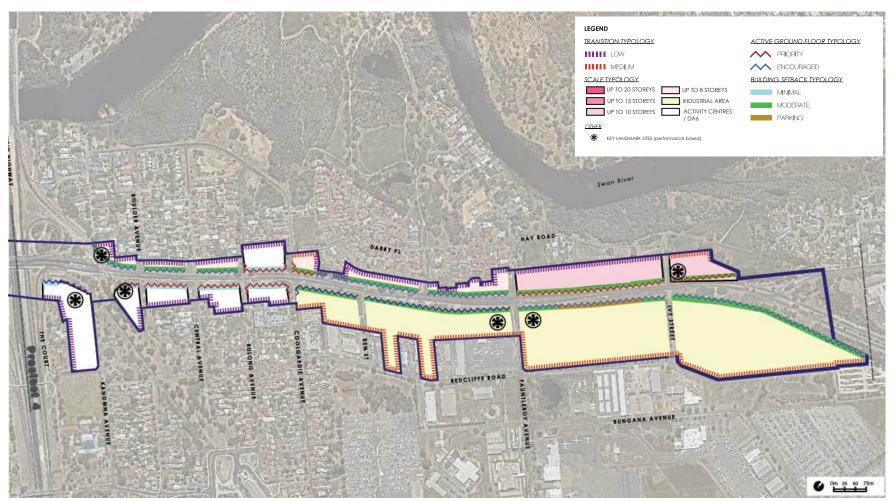

her side of Fauntleroy Avenue, further signalising a main entrance into Development Area 6.

# TRANSITION

Where there is existing residential development to the north and south, buildings will have a low scale transition to adjoining properties. Where the Corridor abuts a road medium scale transition will be provided.

Where buildings are setback from existing residential development, the buildings will have a medium scale transition to rear and side boundaries.

# ACTIVE GROUND FLOOR

Along portions of the Corridor, the ground floor of buildings adjacent to Great Eastern Highway shall be designed to accommodate both an active land use and built form edge.

Along the edge of the Mixed Employment area, active land uses and an activated built form on the ground floor will be encouraged.





Figure 108: Precinct 4 Built Form Typologies



### ACCESS AND PARKING

The access and parking within Precinct 4 comprises of predominantly Rear Access with Rear Parking to ensure efficient vehicular movement along the Corridor, and reduce the number of exiting crossovers, improving pedestrian and cyclistbike rider safety.

There is one portion on the southern side of the Corridor within the eastern end which is identified as access; Rear Access with front parking, due to the nature of the existing land use and parking on this site.

There are two proposed additional connections within precinct 4, which have been identified to facilitate pedestrian and cycling access.

# NETWORK

Precinct 4 will be supported by an extensive movement network along the Corridor, comprising of three existin