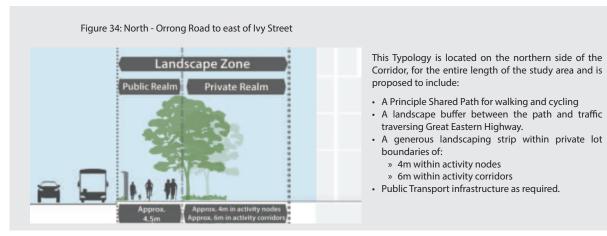

arger Green Space

A key consideration within the Larger Green Spaces is the retention of existing mature trees where possible, the provision for pedestrian and cycle movement and the integration of any living stream and drainage system.

The Larger Green Spaces will be areas that primarily consists of a natural environment, and provide for informal passive recreation.





Figure 30: Creating larger green spaces utilising existing mature trees

Figure 31: Mix of soft and hard landscaping in open spaces

Great Eastern Highway Urban Corridor Strategy

Ordinary Council Meeting Tuesday 22 October 2024

## Attachment 12.3.1 Draft Great Eastern Highway Urban Corridor Strategy

LANDSCAPE ZONE





Figure 32: Injecting landscape amenity, to support movement

Figure 33: Landscape Zone Typologies



Great Eastern Highway Urban Corridor Strategy

44

Ordinary Council Meeting Tuesday 22 October 2024





This Typology is located on the southern side of the Corridor, for the entire length of the study area and is proposed to include:

- A pedestrian path
- A landscape buffer adjacent to the existing on-street cycle lane.
- A landscape buffer between the pedestrian path and private lot boundaries.
- A generous landscaping strip within private lot boundaries of:
  - » 4m within activity nodes
  - » 6m within activity corridors
- Public Transport infrastructure as required.
- Existing on-road cycling to be retained, and extended where appropriate.

Great Eastern Highway Urban Corridor Strategy

## Attachment 12.3.1 Draft Great Eastern Highway Urban Corridor Strategy

Figure 36: North - Or