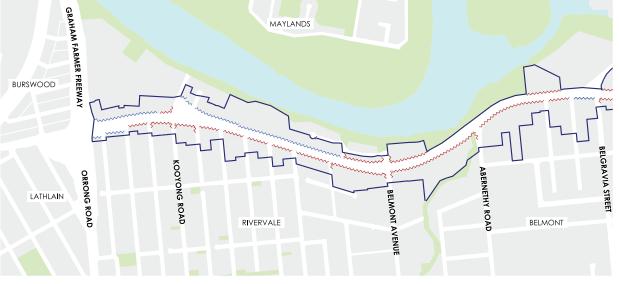

ologies have been identified either within Activity Nodes, on sites which have existing development that provides a level of activation on the ground floor, or on sites which are capable of providing a level of ground floor activation.

The southern edge of the Corridor includes a large proportion of priority Active Ground Floor, corresponding with the high proportion of pedestrian movement which will occur in the southern edge due to the adjacent residential development and associated population, as well as the pedestrian footpaths in the South - Orrong Road to east of Ivy Street Landscape Zone Typology.

Development within the Priority Active Ground Floor areas must ensure that an active land use is located on the ground floor, in addition to the built form providing an activated edge.



Figure 84: Active Ground Floor Typologies



Figure 85: Built form encouraging community interaction



Figure 86: Large windows and clear entrance ways encourage ground floor activation



Figure 87: An example of built form treatment which encourages social interaction on the ground floor

72

Great Eastern Highway Urban Corridor Strategy



#### Encouraged

There are currently large stretches of the Corridor where there is no activation of the ground floor. This is the case where there are noise walls, blank walls facing the street edge, or where there is no relationship between existing buildings and the street edge.

If there is the opportunity through redevelopment or refurbishment, the landowners and/or developer of sites within the 'Encouraged' Active Ground Floor areas are encou