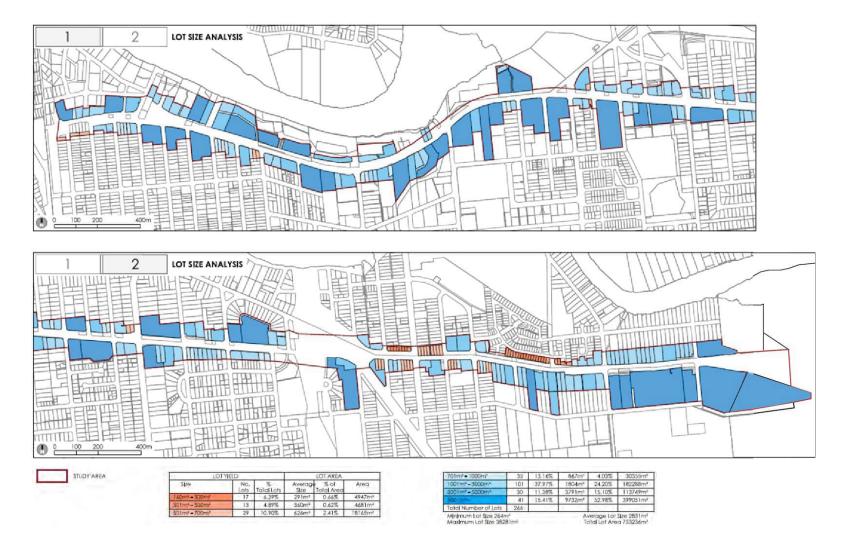

6694, Site Name: 'Redcliffe Wetland', Type: Historical, Mythological, Camp, Meeting Place, Natural Feature, Water Source
- Site ID: 3536, Site Name: 'Swan River', Type: Mythological

#### City of Belmont Local Heritage List

A review of the City of Belmont's Local Heritage List identified the following sites within the study area:

- Cellars 88 Great Eastern Highway, Rivervale (Place number 8646)
- Brisbane & Wunderlich Park Buildings Devils Elbow, Great Eastern Highway, Belmont (Place number 8653)
- Belmont Primary School 213 Great Eastern Highway, Belmont (Place number 6124)
- Invercloy Park 11 Wedderburn Place, Ascot (Place number 25910)
- Tampina 517 Great Eastern Highway, Redcliffe (Place number 3123)

Heritage sites have been considered in the Redevelopment Potential Analysis Plan.



#### 52 Figure 39 Study Area Lot Sizes



53 Figure 40 Land Ownership Plan

#### 4.2 BUILT FORM

The built form of the area comprises a variety of single storey industrial buildings, commercial buildings, offices, multiple dwellings, grouped dwellings and single storey housing. The height of buildings ranges from single storey dwellings and commercial uses with apartment and office buildings ranging from 2-4, 4-6, 6-8 storeys, up to 14-16 storeys.

#### Residential

The residential development is predominately multiple and grouped dwellings. Majority of the residential development is separated from Great Eastern Highway by noise amelioration walls. The majority of the multiple dwellings are 4-6 storeys, with the grouped dwellings predominantly 1-2 storeys. There are also several single s