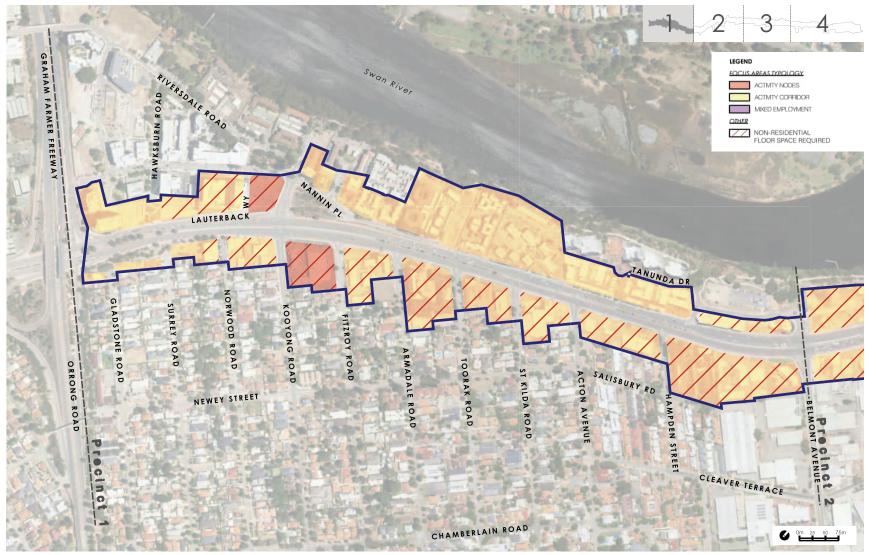

2. Is there an actual or desired percentage of private versus public ownership of new developments within the Golden Gateway Local Structure Plan?

### Response

The draft Golden Gateway Local Structure Plan does not specify a percentage of private versus public ownership of new developments.

1. For the Golden Gateway Local Structure Plan, what percentage of the development is allocated towards affordable social housing?

### Response

The draft Golden Gateway Local Structure Plan does not specify percentages of affordable or social housing.

2. The Belmont Activity Centre Planning Strategy Part One states a population growth between the years 2021-2041 of 1,890 people in Ascot. Why is the City aiming for 4,082 new people under the Golden Gateway Local Structure Plan?

### Response

The figure of 1,890 people in the Activity Centre Planning Strategy is an estimated population forecast for the suburb of Ascot between 2021 and 2041, not a target.

The draft Golden Gateway Local Structure Plan aims to guide the precinct's long-term development, which is expected to extend beyond 2041.

3. Why are there discrepancies between the new Draft Golden Gateway Local Structure Plan of 10 to 15 storey buildings, and the Belmont Activity Centre Planning Strategy for the Golden Gateway which referred to 6 to 9 storey buildings?

### Response

The Activity Centre Planning Strategy was adopted in February 2024 and refers to Council's 23 June 2020 resolution on the draft Golden Gateway Structure Plan.

Action 1.4 of the Activity Centre Planning Strategy relates to the zones and densities of the draft Golden Gateway Structure Plan being implemented through the Local Planning Scheme.