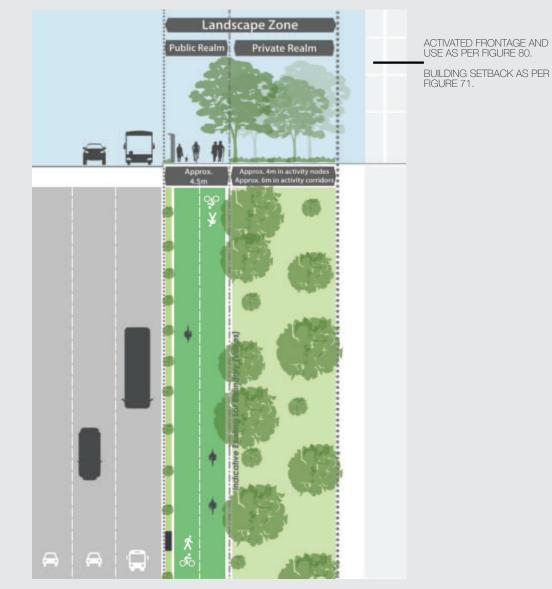

ridor Strategy

44

Ordinary Council Meeting Tuesday 22 October 2024





This Typology is located on the southern side of the Corridor, for the entire length of the study area and is proposed to include:

- A pedestrian path
- A landscape buffer adjacent to the existing on-street cycle lane.
- A landscape buffer between the pedestrian path and private lot boundaries.
- A generous landscaping strip within private lot boundaries of:
  - » 4m within activity nodes
  - » 6m within activity corridors
- Public Transport infrastructure as required.
- Existing on-road cycling to be retained, and extended where appropriate.

Great Eastern Highway Urban Corridor Strategy

## Attachment 12.3.1 Draft Great Eastern Highway Urban Corridor Strategy

Figure 36: North - Orrong Road to East of Ivy Street



This Typology is designed to span approximately 8.5m-10.5m in width, starting from the edge of the current on-street cycle lane (proposed to be removed) and extending between 4m-6m into the adjacent private property lot boundary. This will be further detailed below.

#### Public Realm

Within the public realm, the existing on-street cycle lane is proposed to be removed to make room for a new offstreet principle shared path. This is proposed at a width of 4m (2m in each direction).

Between Great Eastern Highway and the principle shared path, a 0.5m wide landscape buffer is proposed. This area provides for a level of separation between the path and passing vehicles travelling along the Highway. It is envisioned that this area will accommodate a linear alignment of trees, and/or low lying