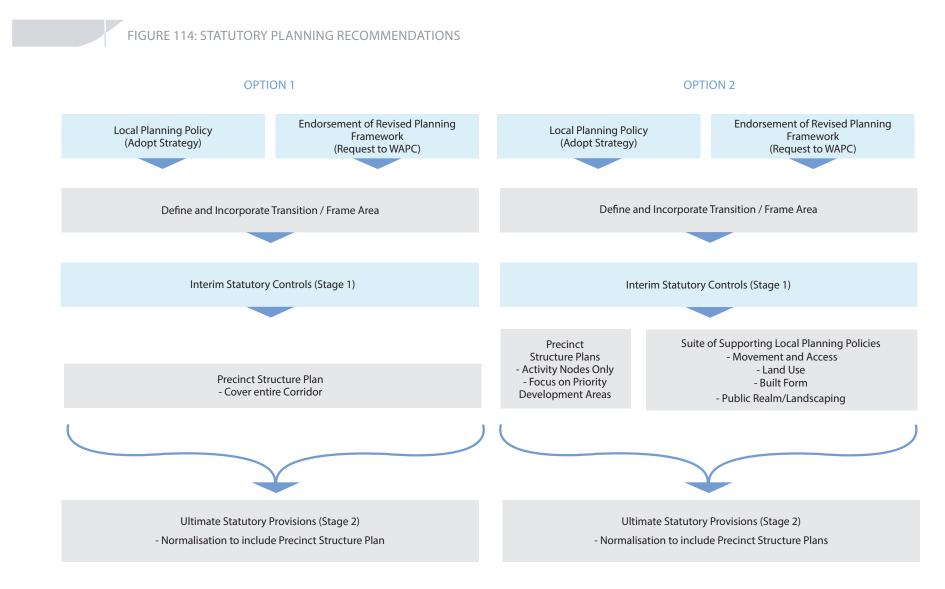

he Scheme Amendment will have to address existing service stations within the Mixed Use zone to allow the ongoing operation as service stations and minor upgrades to existing structures, prior to significant redevelopment. The provision of Additional Uses assigned to these lots and included in Schedule 2 – Additional Uses in the Scheme should be considered as option.
  - The Additional Use provisions should be conditional to ensure any upgrades to existing structures on the service station sites are in accordance with certain built form standards, to ensure the Vision and objectives of the Urban Corridor Strategy are achieved. The provisions of each Additional Use will vary depending on the location of the service station, and if it is located within an Activity Node within the Strategy.



# FUNDING STRATEGIES

## PUBLIC WORKS IMPLEMENTATION

#### MARKET LED DEVELOPMENT

#### **Development Contribution Plan**

A Development Contribution Plan may be prepared to provide a mechanism for the City to collect contributions for elements which may include road upgrades, utilities, infrastructure upgrades, public spaces, pedestrian paths/cycle paths or investment in public transport services.

Where used elsewhere in the Perth metropolitan area, a per lot (or per m<sup>2</sup> rate is used to calculate the contribution owing for a particularly development, with this being a condition of development approval.

The payment of this contribution discharges the landowner/ developer obligations and provides the City with some funds to use on common works.

#### **Community Benefits Frame