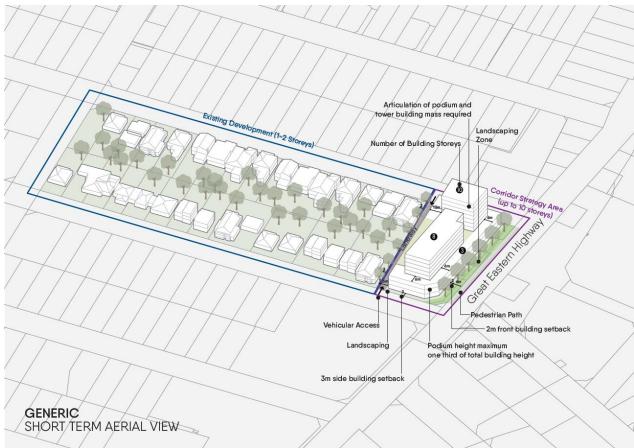

development, to preserve visual privacy and solar access.
- b) Architectural articulations to reduce visual intrusion and help mitigate the effects of taller structures on neighbouring properties.
- c) Landscaping along the rear boundary.
- d) Side and rear accessways and parking to further lessen the built form impacts on adjacent residential areas.
- e) Stepping in of buildings from the boundary to achieve greater setback. Potential options of this include:
  - a. Podium height being one third of the total building height.
  - b. Development above 2 storeys within 18m of the rear boundary contained within a 45-degree envelope.

These provisions are reflected in Figure 2 below and demonstrate how development along the corridor will interface with adjacent development in the short term.



Figure 2: Generic short-term aerial view showing transitions

As part of the Local Housing Strategy, Local Planning Strategy and new Local Planning Scheme, the longer term transition of density back from the corridor will be reviewed. Figure 3 reflects how development could look in the medium to long term.



Figure 3: Generic long-term aerial view showing transitions

The updated transition provisions and the diagrams have been added into the Strategy and will guide future development.

In conclusion, the updated transition provisions and diagrams will guide developments along the corridor and their interaction with adjacent residential areas. These measures will protect the amenity of neighboring properties while supporting growth. The Local Housing Strategy, Local Planning Strategy, a