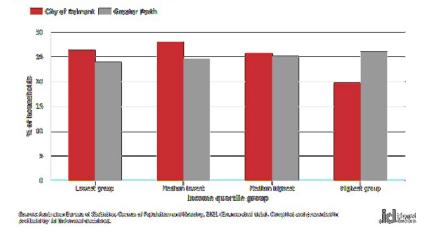

First Nations people continue to live and work in the City making a valuable contribution to its economy and culture.

At the 2021 Census, there were 42,257 residents living in the City, with 2.7% of the community (1,129 people) living in 549 households identifying as Aboriginal or Torres Strait Islander, higher than the Greater Perth Metropolitan average of 2.0%.

The median age of First Nations community members is 27 years of age with the highest proportion of the community aged 0-24 years (45.7%) and 6.6% of the population being over the age of 65.

Celebrating and respecting the significant First Nations cultures, histories and ongoing contributions to the community of Belmont will remain an ongoing focus for the City.

Analysis of 2021 Census data shows that in the City of Belmont, 46% of First Nations households earned \$999 or less per week in comparison to 36% of First Nations people earning this amount in the rest of WA.