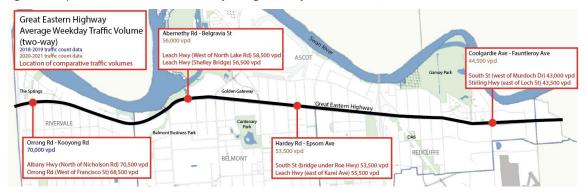

g Stirling Highway (east of Loch Street, Claremont) and South Street (west of Murdoch Drive, Murdoch) at 43,500 and 43,000 vpd, respectively.

The significant volume of traffic moving along the central area of the corridor (53,500 vpd from Hardey Road to Epsom Avenue and 56,000 vpd from Abernethy Road to Belgravia Street) is similar to the level of traffic using Leach Highway (east of Karel Avenue) at 55,500 vpd.

The major volume of traffic moving along the western end of the corridor (73,000 vpd from Orrong Road to Kooyong Road) is similar to the level of traffic at Orrong Road (west of Francisco Street) with 68,500 vpd, or on Albany Highway (north of Nicholson Road) with 70,500 vpd.

Figure 5 Comparative traffic count data - two-way average weekday traffic volumes (source: Main Roads)



Whilst Figure 4 provides details of existing traffic volumes at key locations along the corridor and Figure 5 provides a comparison to traffic volumes along other major metropolitan Perth road corridors, Figure 6 provides context in relation to the forecast traffic volumes along the corridor.

In order to support this project, Main Roads provided the project team with outputs from their strategic transport model (ROM24) for both the base year (2021) and forecast year (2041).

For each traffic count location, Figure 6 shows a comparison between the existing observed traffic volume, the 2021 base year ROM24 model traffic volume and the 2041 forecast year ROM24 model traffic volume. The data shows that whilst the majority of the corridor has similar existing traffic volumes and 2021 base ye