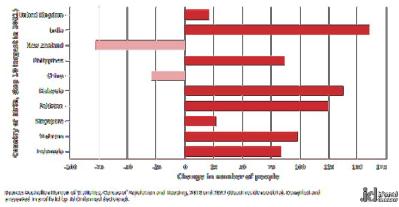

First Nations people continue to live and work in the City making a valuable contribution to its economy and culture.

At the 2021 Census, there were 42,257 residents living in the City, with 2.7% of the community (1,129 people) living in 549 households identifying as Aboriginal or Torres Strait Islander, higher than the Greater Perth Metropolitan average of 2.0%.