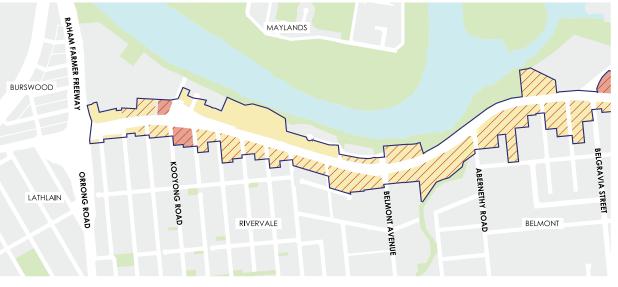

Land uses on the ground floors of buildings within the Activity Nodes will comprise of uses which will contribute to the activation of the public realm and enhance the experience of the street as an Urban Corridor. Land uses will encourage social interaction and pedestrian activity and assist in supporting the economic viability of the locality, such as retail, cafes, restaurants. Buildings should be of a high standard of architectural design and contribute to the activation of the street as per the Built Form Typologies, and access arrangements should be as per the Access and Parking Typologies.

Activity Nodes - Upper Floors: Land uses in the upper floors of Activity Nodes will comprise a variety of uses to support the active ground floor, including residential, commercial and offices.



Figure 60: Focus Areas Typologies



Figure 61: Ground level activation promoting economic development

#### Activity Corridor

The Activity Corridor - Focus Areas form a transition between the Activity Nodes. It is proposed that active commercial uses populate the ground floor.

#### Preferred Land Uses

Activity Corridor – Ground Floor: The ground floors of buildings within the Activity Corridors will include an extensive variety of land uses including commercial, showrooms, and offices. It is important the built form of the ground floor is as per the Built Form Typologies, and access arrangements should be as per the Access and Parking Typologies.

Activity Corridor – Upper Floors: Land uses in the upper floors of Activity Corridors will comprise a variety of uses, including residenti