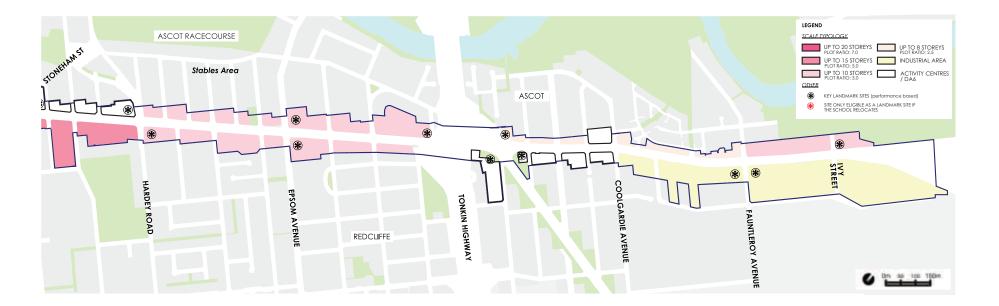

l Area will have building heights and site cover guided as per provisions within the City's new Local Planning Scheme.



#### Figure 66: Scale Typologies

Within Precinct 1, taller buildings will generally make up the northern edge of the corridor. To the south, buildings will be of a lower scale to minimise impacts on adjacent residential properties.

In Precinct 2, development will be of a consistent height and scale, acknowledging that there are no directly adjacent residential properties.

In Precinct 3, development will generally maintain a lower built form scale, responding to the existing adjacent residential development.

Precinct 4 will develop at a lower intensity, transitioning down from precincts 1, 2 and 3.



Figure 67: Low rise integrated development and landscape amenity





Figure 68: High quality development overlooking urban spaces

Buildings will address the street front and parks to create an appealing urban environment and should be arranged to minimise shadowing on public spaces such as footpaths, parks and public plazas. Lower levels will be encouraged to relate to and activate the street with the levels above 4-storeys required to be setback to minimise the visual impact on the landscape.

New development should be designed to minimise the negative impacts associated with bulk and scale on adjacent existing dwellings. Buildings should respect and complement adjacent land uses, whilst reducing overshadowing impacts.

To achieve higher intensity developments on landmark sites, it must be demonstrated to the City that they have achieved a standard of