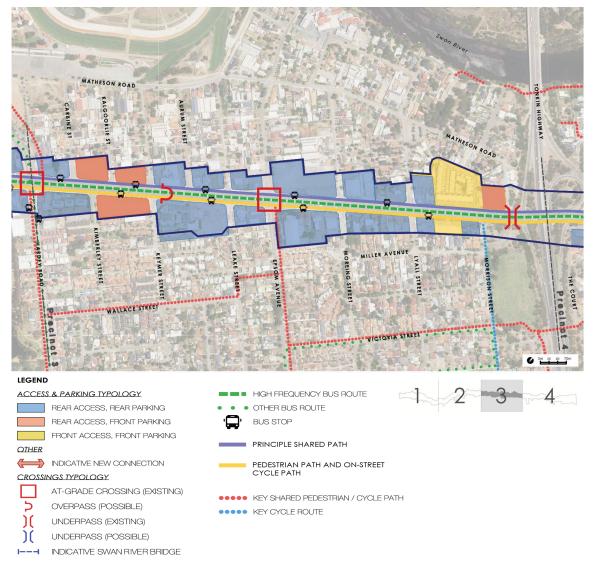

the significant volume of pedestrians within the surrounding residential areas to the north and south.

The movement network will be supplemented with the provision of a principle shared path on the northern edge of the Corridor and a pedestrian path and on-street cycle lane on the southern edge of the Corridor, as demonstrated in the Landscape Zone Typologies.

The movement network surrounding the Corridor includes a key cycle route which provides a connection from the Corridor south along Morrison Street towards existing residential development.

A network of shared pedestrian/ cycle paths exists south of the Corridor providing a connection from Epsom Avenue into the surrounding residential areas.

Figure 28 shows the transport networks and access and parking typologies for Precinct 3.



Figure 28 Precinct 3 – transport networks and access and parking typologies (source: TBB, December 2023)

### 4.8 Precinct 4 – Tonkin Highway to east of Ivy Street

Precinct 4 will be influenced by the Redcliffe Train Station and proposed development planned for the Redcliffe locality through the Development Area 6 Structure Planning.

The precinct will comprise of uses which thrive from the proximity to a public transport hub, though can also embrace the benefits of the Swan River.

The precinct will benefit from the Ascot Local Centre Activity Node, which will build upon the existing medical services and childcare services on the northern edge of the corridor.

#### 4.8.1 Precinct 4 – access and parking

The access and parking within Precinct 4 comprise of predominantly Type 1; rear ac