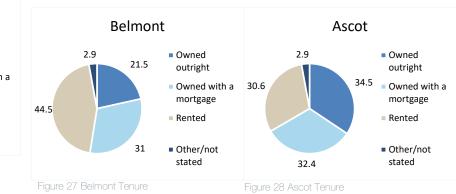

roportion of rented dwellings (53.1%) compared to the City of Belmont and Greater Perth (**Figure 25**). Ascot was the only suburb along the Corridor which had a higher proportion of dwellings owned outright (34.5%) compared to Greater Perth (28.5%). Ascot also had the smallest proportion of dwellings that were rented (30.6%) however this was still higher than Greater Perth (26.6%).

The City of Belmont has a higher proportion of State housing compared to Greater Perth. Out of the occupied dwellings in the City of Belmont, 6.5% are rented from the State Housing Authority, compared with 2.9% in Greater Perth. Out of the total dwellings which were rented in the City of Belmont, 15.4% were rented from the State Housing Authority compared with 11.1% in Greater Perth (.idcommunity, 2021).







Source: ABS Community Profiles, 2021

#### 3.9.5 HOUSING PAYMENTS

Analysis of the monthly housing loan repayments within the City of Belmont in 2021 shows that 18.1% of households were paying high monthly mortgage repayments (\$2,600 and over), and 20.7% were paying low (less than \$1,200) repayments, compared with 23.2% and 17.9% respectively in Greater Perth.

Analysis of the weekly rental payments of households in the City of Belmont shows that 14.3% of households were paying high rental payments (\$450 per week or more), and 23.3% were paying low payments (less than \$250 per week), compared with 19.3% and 16.5% respectively in Greater Perth.

#### 3.10 ECONOMY AND EMPLOYMENT

#### 3.10.1 PLACE OF EMPLOYMENT

In 2021, 45,901 people worked in the City of Belmont. Approximately 4,689