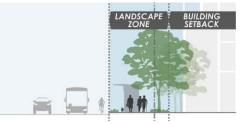

pment along the Corridor must provide a suitable transition scale and development intensity to respect existing residential development surrounding the Corridor. The scale and intensity of development should transition down from the Corridor into surrounding residential areas.

The Transition Typologies are:

- Low.
- · Medium.

# Building Setback

Different locations along the Corridor will have different requirements for building setbacks as well as building frontages. The building setback is the distance a new building should be set back from the Landscape Zone within private property and should consider the nature and character of the location and the uses within the building.

The Building Setback Typologies are:

- Minimal (Activity Node).
- Moderate (Activity Corridor).
- Parking.



PLOT PATIO

Figure 65: Building Setback relationship with Landscape Zone

#### Active Ground Floor

Development within the priority active ground floor areas must ensure that both an active land use and built form edge is provided.

Buildings should be designed to embrace the street at the ground floor and contribute to a thriving streetscape as well as contribute to surveillance of the street.

Built form can facilitate an active ground floor through mechanisms such as:

- Large, attractive buildings entrances to which are visible from the street.
- Windows which are orientated towards the street to facilitate passive surveillance and enable a connection between the building and the public realm.
- The provision of architectural quality which is appealing particularly at ground level to