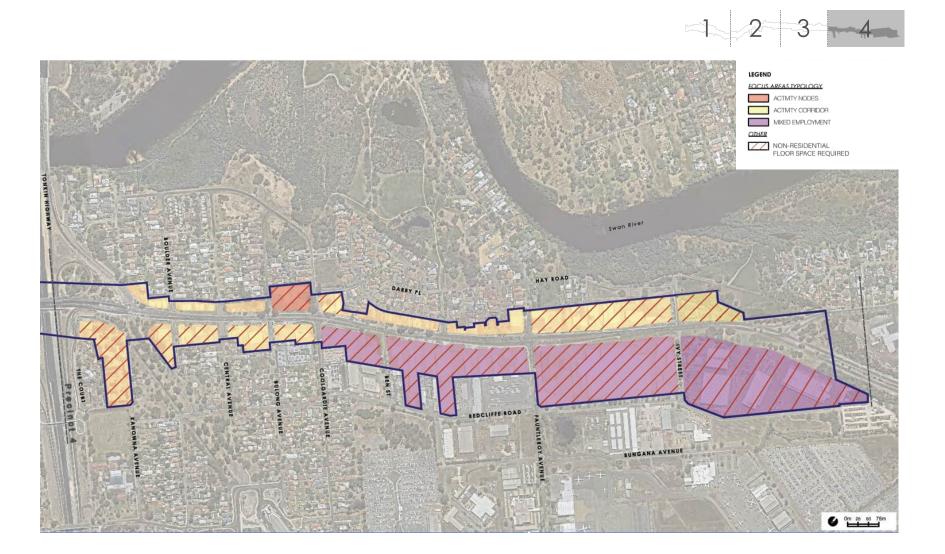

sociated population within Development Area 6 to the south.

# **ACTIVITY CORRIDORS**

The portions of Activity Corridor will ensure there is a transition from the existing industrial nature of this area towards a mixed use area, reflecting the existing residential development on the northern portion of the Corridor, and south of the Corridor west of Coolgardie Avenue.

The Activity Corridors will be influenced by the development within Development Area 6 to the south.

# MIXED EMPLOYMENT

### **Mixed Employment Area**

The Mixed Employment area forms the eastern entrance to the Corridor, and with a strong connection to the Perth Airport, this portion of the Corridor will accommodate a variety of commercial and individual service businesses compatible with the surrounding mixed use area.



Figure 107: Precinct 4 Land Use Typologies

# **BUILT FORM**

The Built Form in Precinct 4 will be categorised by a range of low and medium scale buildings, transitioning down from precincts 1, 2 and 3.

# **BUILDING SETBACK**

The building setback will be the minimal typology within the Activity Nodes, to ensure the active ground floor uses within the Activity Nodes are closer to pedestrians, contributing to an activated street front. Land subject to the Redcliffe Station Improvement Scheme is anticipated to have a minimal building setback.

Within the Activity Corridor and Mixed Employment Area the building setback will be the moderate typology, to allow for the provision of a wider public realm which has sufficient room to support the growth of mature trees and landscaping.

Within Pr