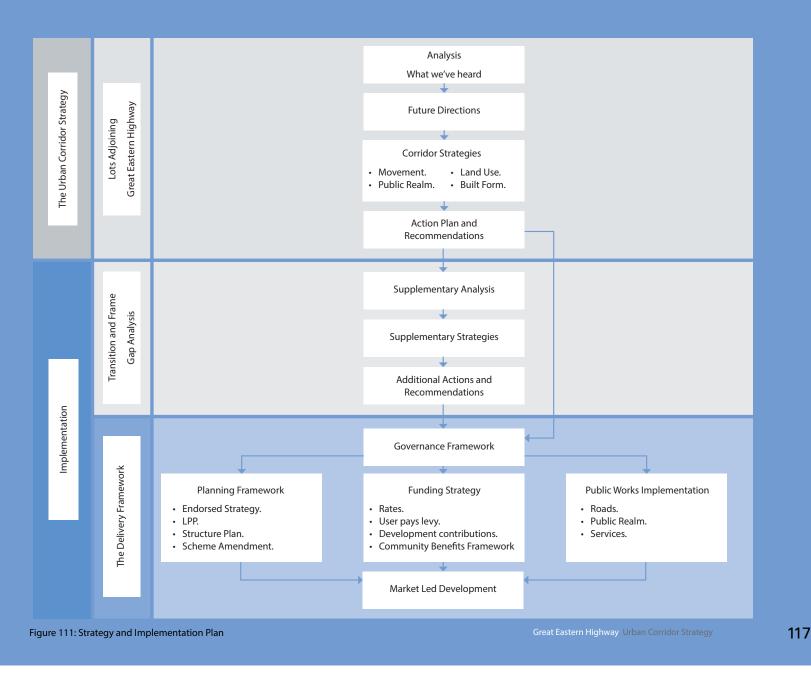

leted. New industries will have emerged and business may be operating under different models from today. Technology will have advanced significantly, changing the way in which we live our lives and, subsequently the needs and aspirations of the community. As a result, it would be unreasonable to assume that the Strategy could foresee these changes and predict an appropriate response. As such, it is better to view the Strategy as a dynamic and robust document that will be reviewed regularly and updated accordingly.

Formulation of an action plan that prioritises actions to be implemented in accordance with the Strategy to achieve coordinated land use, redevelopment and infrastructure objectives, should be a priority.

# Attachment 12.3.1 Draft Great Eastern Highway Urban Corridor Strategy



# THE URBAN CORRIDOR STRATEGY

# LAND USE

The Urban Corridor Strategy includes a summary of background analysis, community and stakeholder considerations, planning directions and Corridor based strategies, actions and recommendations leading to delivery.

# **EXISTING LAND USE ZONING**

The study area of the Corridor comprises a range of land use zonings under the Local Planning Scheme No. 15 (LPS 15). These include:

- Industrial applies to land on the eastern end of the Corridor between Coolgardie Avenue and east of Ivy Street, on the southern edge of the Corridor.
- Mixed Use applies to the majority of land within the study area, predominantly on the southern edge between Orrong Road and Belmont Avenue, on the northern and southern edges between Belgravia Street and the Tonkin Highwa