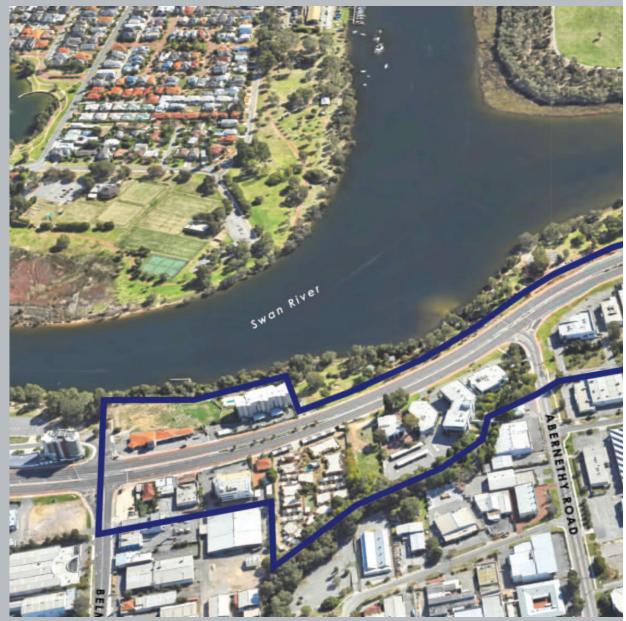

s residential areas of Bayswater and Maylands via the Garratt Road Bridge.

The precinct will be supported by the Golden Gateway Activity Node, which is envisioned to be developed as a creative hub comprising a mixture of commercial uses, civic spaces, offices, professional and technical services uses. Cafes and restaurants may emerge as the local workforce grows and will also be supported by higher density residential development.

The Precinct will benefit from a significant improvement to the public realm, making the precinct safer, more convenient and enjoyable for pedestrians to be in. The enhancement of Severin Walk could provide a place of leisure for workers to enjoy, and coupled with the protential overpass across the Corridor will reconnect the Precinct with the Swan River.

86



Great Eastern Highway Urban Corridor Strategy

Figure 96: Precinct 2



Great Eastern Highway Urban Corridor Strategy



Precinct 2 includes the Golden Gateway Activity Node on the north-eastern edge of the precinct. The remainder of land within the precinct has been identified as an activity corridor.

# **ACTIVITY NODES**

88

Golden Gateway Activity Node

The north-eastern edge of the precinct consists of the Golden Gateway Activity node, located within the Golden Gateway precinct. This Activity Node will provide convenience goods and services for residents to the north within the Golden Gateway precinct as well as residents to the south, and the office workforce from the Belmont Business Park.

The Golden Gateway Activity Node is serviced by the priority rapid public transport route