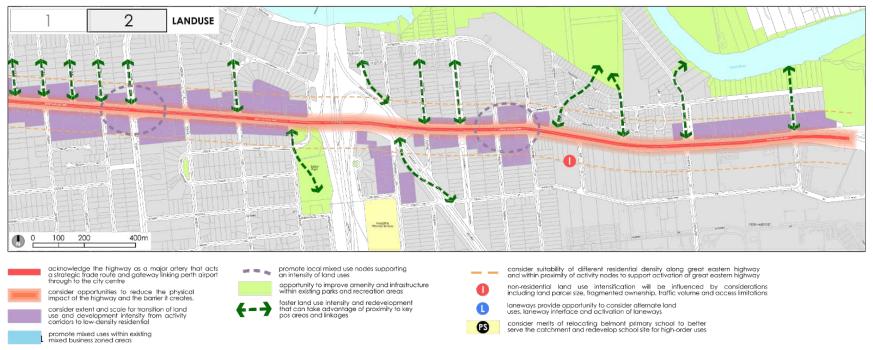

ansition of land use and development intensity from the activity Corridor to low-density residential land uses.
- There is a need to create and enhance activity nodes on both sides of the Corridor.
- Opportunities should be considered to enhance connections between the Corridor and key attractions such as Ascot Racecourse, the Swan River and Garvey Park.
- Consider opportunities to reduce the physical impact of the highway and the barrier it creates.
- Consider the role, function and relationship of land uses along the Corridor with other nearby centres such as the Belmont Business Park, Redcliffe Industrial Area, and Belmont Forum.
- Laneways provide the opportunity to consider alternate land uses, laneway interface and activation of laneways.

#### Attachment 12.3.4 Background Report





Figure 42 Land Use Opportunities and Constraints

Ordinary Council Meeting Tuesday 22 October 2024

#### 5.3 BUILT FORM

#### 5.3.1 BUILT FORM PRINCIPLES

- Height and scale of new mixed-use buildings should have an appropriate relationship with the surrounding area and transition from the activity Corridor to the existing suburban areas.
- Built form along the Great Eastern Highway needs to be designed so that it embraces the street and is not barricaded from it to the detriment of the public realm.
- Taller buildings along Great Eastern Highway should have an appropriate relationship with adjacent residences.

#### 5.3.2 BUILT FORM OPPORTUNITIES AND ISSUES

An analysis of the built form opportunities and issues has been undertaken and is summarised as follows, with spatial depictions o