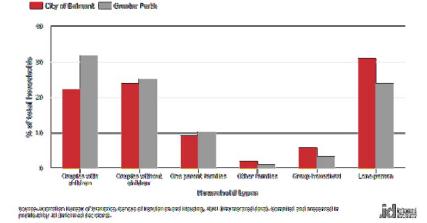

First Nations people continue to live and work in the City making a valuable contribution to its economy and culture.

At the 2021 Census, there were 42,257 residents living in the City, with 2.7% of the community (1,129 people) living in 549 households identifying as Aboriginal or Torres Strait Islander, higher than the Greater Perth Metropolitan average of 2.0%.

The median age of First Nations community members is 27 years of age with the highest proportion of the community aged 0-24 years (45.7%) and 6.6% of the population being over the age of 65.

Celebrating and respecting the significant First Nations cultures, histories and ongoing contributions to the community of Belmont will remain an ongoing focus for the City.