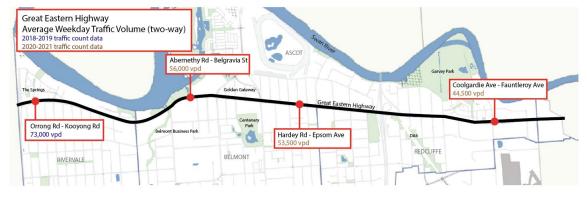

have been collected by Main Roads between 2018 and 2023 (the most recent count data available). The traffic volumes presented represent two-way average weekday traffic volumes (vpd) for each count location along the GEH corridor.

The traffic count data shows that at the eastern end of the corridor (Coolgardie Avenue to Fauntleroy Avenue) average weekday traffic is around 44,500 vpd. This volume of traffic steadily increases along the corridor towards Perth City. Through the central area of the corridor, between Hardey Road and Epsom Avenue, average weekday traffic is around 53,500 vpd. Between Abernethy Road and Belgravia Street, average weekday traffic is around 56,000 vpd and at the western end of the corridor (Orrong Road to Kooyong Road) average weekday traffic is around 73,000 vpd.



Figure 4 Existing traffic count data – two-way average weekday traffic volumes (source: Main Roads)

Figure 5 shows the existing traffic count data and a series of comparative traffic volumes from other corridors across Perth, to provide context in relation to the volume of traffic being moved through the GEH corridor.

The volume of traffic moving along the eastern end of the corridor (44,500 vpd between Coolgardie Avenue and Fauntleroy Avenue) is similar to the level of traffic using Stirling Highway (east of Loch Street, Claremont) and South Street (west of Murdoch Drive, Murdoch) at 43,500 and 43,000 vpd, respectively.

The significant volume of traffic moving along the central area of the corridor (53,500 vpd from Hardey Road to Epsom Avenue and 56,000 vpd from Abernethy Road to Bel