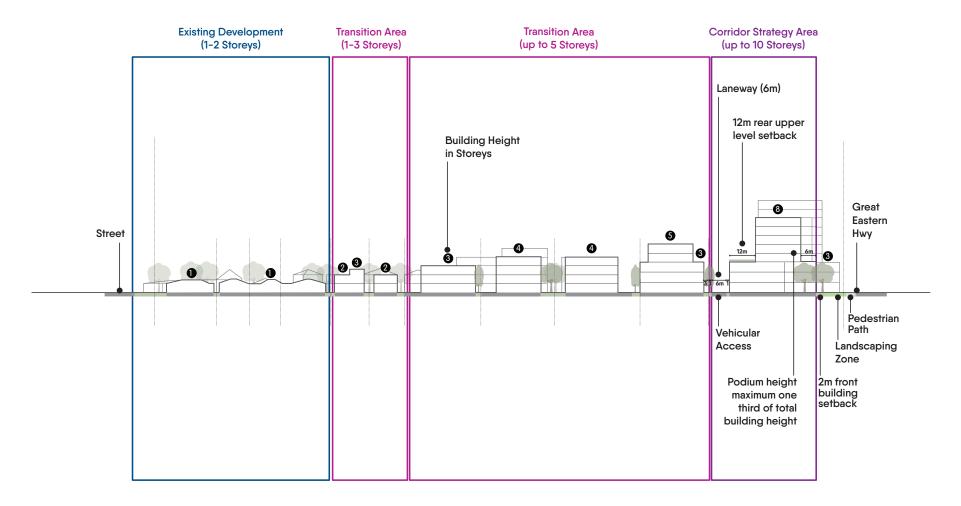

## **3.2 Disclosure of interest that may affect impartiality**

| Name              | Item No and<br>Title                                                  | Nature of Interest (and extent, where appropriate)                                                           |  |
|-------------------|-----------------------------------------------------------------------|--------------------------------------------------------------------------------------------------------------|--|
| Cr C<br>Kulczycki | Item 12.2 –<br>Adachi 2025<br>Citizens<br>Delegation                  | A number of the proposed delegates<br>attending the Citizens delegation as per<br>Item 12.2 are known to me. |  |
| Cr P Marks        | Item 12.2 –<br>Adachi 2025<br>Citizens<br>Delegation                  | I know people going to Adachi.                                                                               |  |
| Cr D<br>Sessions  | Item 12.3 –<br>Great Eastern<br>Highway Urban<br>Corridor<br>Strategy | I live very close to the Great Eastern<br>Highway corridor.                                                  |  |

3. Why are there discrepancies between the new Draft Golden Gateway Local Structure Plan of 10 to 15 storey buildings, and the Belmont Activity Centre Planning Strategy for the Golden Gateway which referred to 6 to 9 storey buildings?

### Response

The Activity Centre Planning Strategy was adopted in February 2024 and refers to Council's 23 June 2020 resolution on the draft Golden Gateway Structure Plan.

Action 1.4 of the Activity Centre Planning Strategy relates to the zones and densities of the draft Golden Gateway Structure Plan being implemented through the Local Planning Scheme.