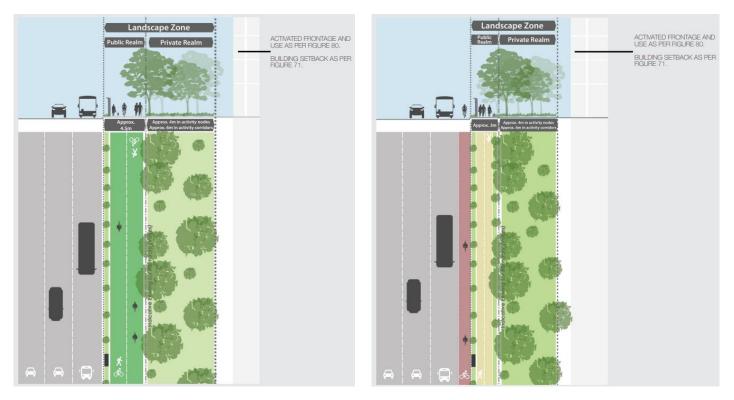

eshore and amenities such as public transport.

The infrastructure identified in the Strategy is intended to support future advocacy and as a potential nexus for future development to deliver or contribute. Inclusion in the Strategy does not mean the City is responsible for delivering or budgeting for these projects.

## **Pedestrian and Cycle Paths**

The Strategy outlines two landscape zone typologies along the Corridor. On the northern edge, it proposes removing the on-street cycle path in favor of a primary shared path for both bike riders and pedestrians, complemented by a landscaping strip, as shown in figure 4. On the southern edge, the existing on-street cycle path will be retained, with the addition of a dedicated pedestrian path and two landscaping strips, as shown in figure 5.



Figure 4: Northern edge landscape zone

Figure 5: Southern edge landscape zone

During the advertising period, several submissions were received regarding cycle paths. Two submissions supported off-road cycle paths, and two submissions stated the City should not focus on bike lanes or pedestrian paths on Great Eastern Highway. These submissions considered that existing riverside paths offer alternative transport options and that additional bike lanes could contribute to traffic congestion.

In considering the last two submissions, it should be noted that no changes are proposed to the existing vehicle lane configuration along Great Eastern Highway. Therefore, it is not considered that changes to the pedestrian/bike paths will impact traffic.

Whilst it is acknowledged that foreshore path