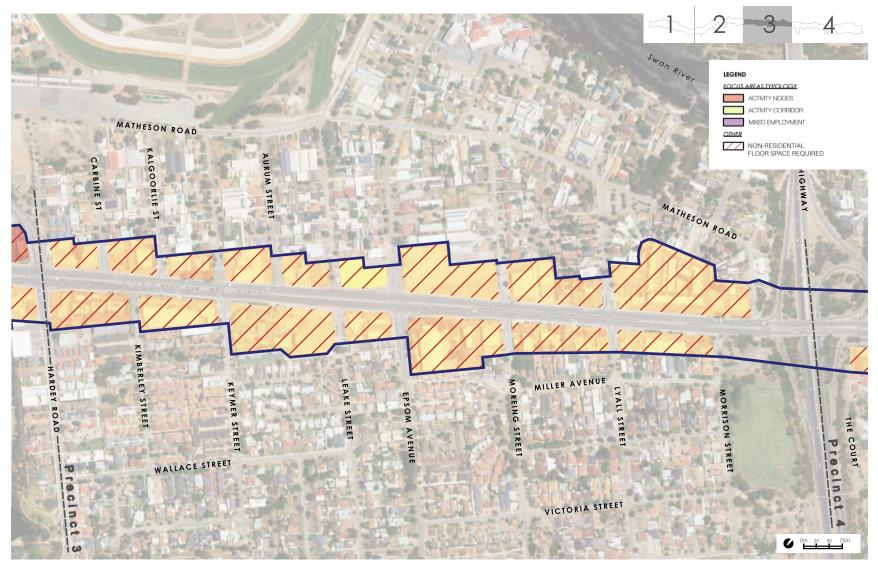

## 5.2.1 Ms L Hollands on behalf of Belmont Resident and Ratepayer Action Group

- 1. In relation to the Golden Gateway Local Structure Plan item for the 27 August 2024 Ordinary Council Meeting, was there any documentation provided to Council that proved 20 storeys would be needed?
  - i) How would anyone be able to make any future cost projections concerning building height given the changing nature of the housing climate?

## 5.2.4 Ms P Itzstein, Ascot

1. Under the Perth and Peel @3.5 Million Planning Framework, why is the City of Belmont targeting an estimated 2,268 dwellings in the Golden Gateway Precinct in Ascot when the target is for the whole of Belmont?

## Response

The Director Development and Communities stated that the estimated number of dwellings in conjunction with the Golden Gateway Draft Local Structure Plan can be currently accommodated within the mixeduse zone in which the Golden Gateway Precinct is predominantly comprised of. The estimated number of dwellings which can be accommodated within the precinct is already envisaged within the current zoning of mixed-use, which does not prescribe specific height limits. It is not entirely true that the Ascot Waters apartment development contributed significantly to the current number of dwellings provided in 2011. The Springs Precinct provided most of those infill dwellings.