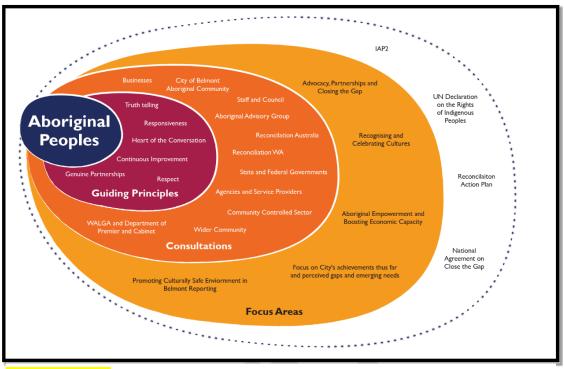

Following these achievements, the City undertook a period of reflection that included feedback from the Aboriginal Advisory Group and wider community. Officers also completed a literature review from which the Community and Cultural Respect Plan was developed to inform our next steps and provide the guiding principles, stakeholder mapping, draft focus areas, and research influences for our engagement with Aboriginal Peoples at the heart of the process. The Plan featured the below diagram to help visualise these relationships and influence centred around First Nations peoples.

Figure 1 Insert Caption