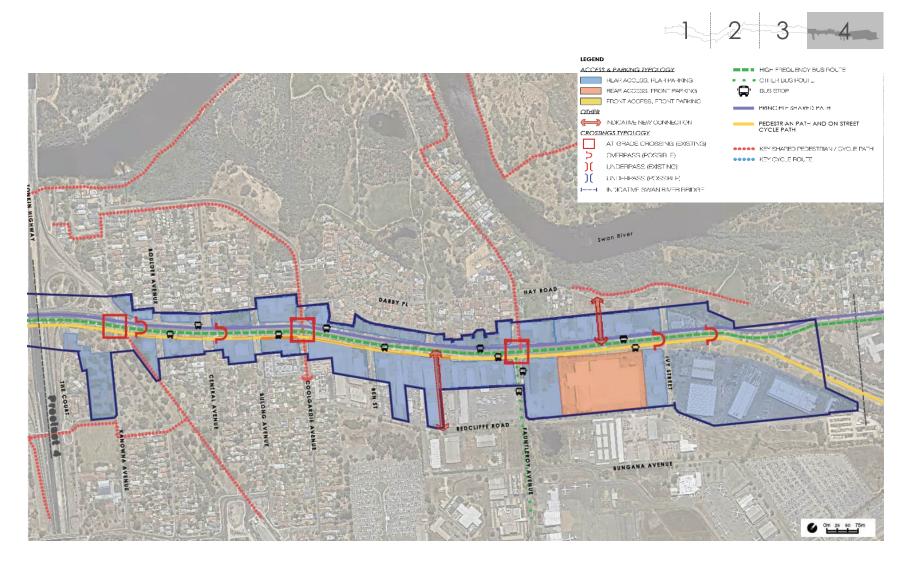

idor to the Redcliffe Train Station and surrounding area.

The movement network will be supplemented with the provision of an off-street cycle lane in the form of a principle shared path on the northern edge of the Corridor and a pedestrian path on the southern edge of the Corridor, as demonstrated in the Landscape Zone Typologies.

The movement network surrounding the Corridor includes a network of shared pedestrian/cycle paths which provide connections from the Corridor towards the Redcliffe Train Station to the south, and from the Corridor into the residential area and areas to the north. A shared/pedestrian path is also located along the edge of the Swan River.

Bus services also provide a connection from the Corridor south along Fauntleroy Avenue towards the Redcliffe Train Station.



Figure 109: Precinct 4 Movement Typologies

# PUBLIC REALM

### SPACES

The spaces in Precinct 4 include two Urban Plazas adjacent to Coolgardie Avenue and one Urban Plaza adjacent to Fauntleroy Avenue. These will complement the Ascot Activity Node and the Mixed Employment area within the Precinct which will complement and integrate with the urban character of the adjacent built form.

A Pocket Park is identified north of the Corridor adjacent to Central Avenue. This is intended to supplement the existing open space by providing a green space for local residents within the area to utilise.

A Larger Green Space on the corner of the Tonkin Highway offramp and the Corridor will reinforce the green link within Development Area 6 towards the Redcliffe Train Station.

The Urban Garden located