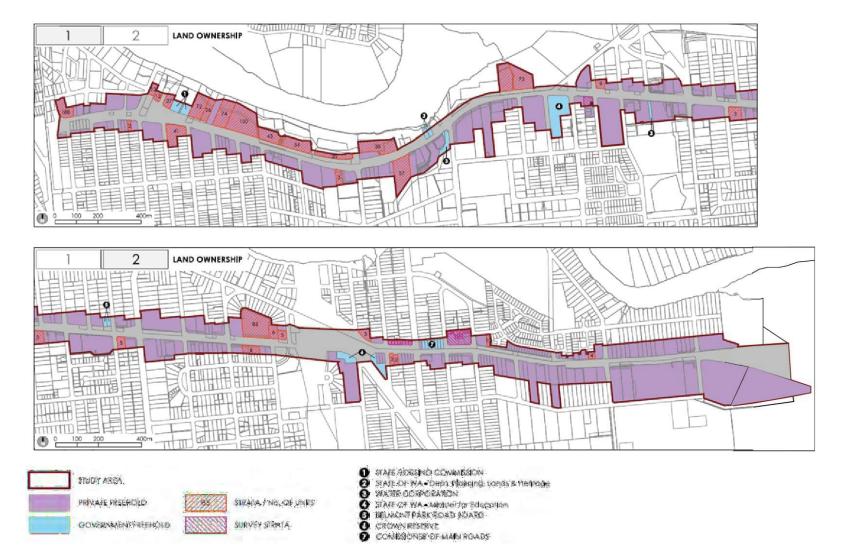

: Historical, Mythological, Camp, Meeting Place, Natural Feature, Water Source
- Site ID: 3536, Site Name: 'Swan River', Type: Mythological

#### City of Belmont Local Heritage List

A review of the City of Belmont's Local Heritage List identified the following sites within the study area:

- Cellars 88 Great Eastern Highway, Rivervale (Place number 8646)
- Brisbane & Wunderlich Park Buildings Devils Elbow, Great Eastern Highway, Belmont (Place number 8653)
- Belmont Primary School 213 Great Eastern Highway, Belmont (Place number 6124)
- Invercloy Park 11 Wedderburn Place, Ascot (Place number 25910)
- Tampina 517 Great Eastern Highway, Redcliffe (Place number 3123)

Heritage sites have been considered in the Redevelopment Potential Analysis Plan.



#### 52 Figure 39 Study Area Lot Sizes



53 Figure 40 Land Ownership Plan

#### 4.2 BUILT FORM

The built form of the area comprises a variety of single storey industrial buildings, commercial buildings, offices, multiple dwellings, grouped dwellings and single storey housing. The height of buildings ranges from single storey dwellings and commercial uses with apartment and office buildings ranging from 2-4, 4-6, 6-8 storeys, up to 14-16 storeys.

#### Residential

The residential development is predominately multiple and grouped dwellings. Majority of the residential development is separated from Great Eastern Highway by noise amelioration walls. The majority of the multiple dwellings are 4-6 storeys, with the grouped dwellings predominantly 1-2 storeys. There are also several single storey single dwellings on the eastern end