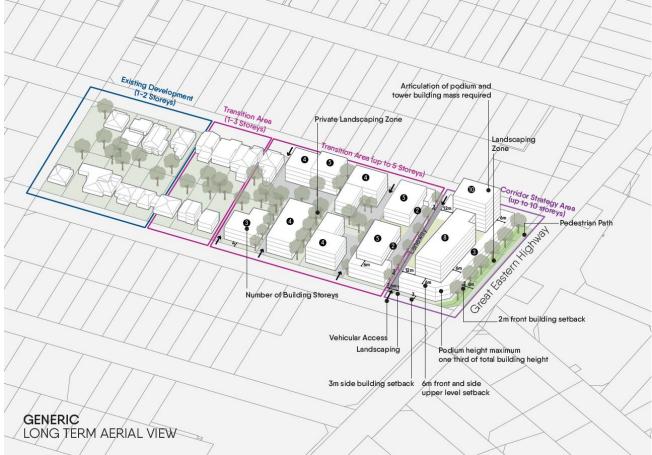

orm impacts on adjacent residential areas.
- e) Stepping in of buildings from the boundary to achieve greater setback. Potential options of this include:
  - a. Podium height being one third of the total building height.
  - b. Development above 2 storeys within 18m of the rear boundary contained within a 45-degree envelope.

These provisions are reflected in Figure 2 below and demonstrate how development along the corridor will interface with adjacent development in the short term.



Figure 2: Generic short-term aerial view showing transitions

As part of the Local Housing Strategy, Local Planning Strategy and new Local Planning Scheme, the longer term transition of density back from the corridor will be reviewed. Figure 3 reflects how development could look in the medium to long term.



Figure 3: Generic long-term aerial view showing transitions

The updated transition provisions and the diagrams have been added into the Strategy and will guide future development.

In conclusion, the updated transition provisions and diagrams will guide developments along the corridor and their interaction with adjacent residential areas. These measures will protect the amenity of neighboring properties while supporting growth. The Local Housing Strategy, Local Planning Strategy, and new Local Planning Scheme will further detail the longer term transition of density back from the corridor.

## Crossings

The draft Strategy identifies several potential locations for overpass and underpass infrastructure. Several submissions provided the following feedback on the identified crossing facil