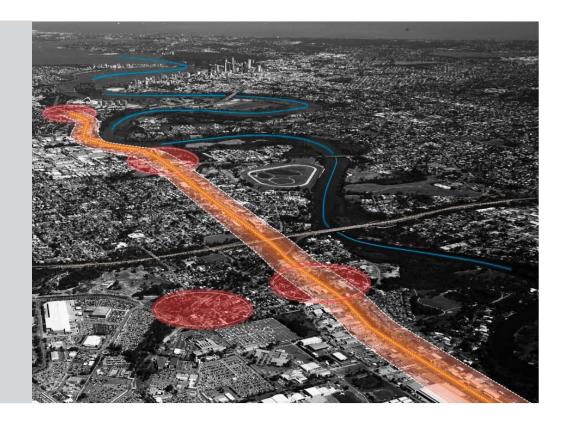

1. The City's 'Belmont on the Move' strategy states the top priority in managing the City's parking is to create a holistic city-wide parking strategy. Why have we neglected the holistic approach to parking and instead chosen instead a piecemeal approach to parking in the City?

### Response

The City has adopted a targeted approach to managing parking by focusing on key centres and areas where development is advancing. This approach aligns our efforts with the pace of development, or where emerging needs are identified.

For example, parking monitoring and time-restricted bays have already been implemented in the Faulkner Civic Precinct and Epsom Avenue to ensure bay availability and turnover. As part of this ongoing approach, with the development at The Springs nearing completion, the City is now advancing plans to further manage parking in that area. The focus on key areas aligns with the broader intent of the 'Belmont on the Move' strategy.

1. What is Council doing about the problem of getting on and off Great Eastern Highway from Tonkin Highway?

### Response

The interchange of Great Eastern Highway (GEH) and Tonkin Highway is infrastructure under the care, control and operation of Main Roads WA.

The GEH and Tonkin Highway interchange has recently been upgraded with high standard, free flowing ramps for north and southbound movements from GEH onto Tonkin Highway, except for right turns from the Perth Hills direction, under traffic signal control.