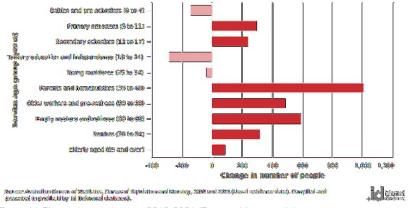

First Nations people continue to live and work in the City making a valuable contribution to its economy and culture.

At the 2021 Census, there were 42,257 residents living in the City, with 2.7% of the community (1,129 people) living in 549 households identifying as Aboriginal or Torres Strait Islander, higher than the Greater Perth Metropolitan average of 2.0%.

The median age of First Nations community members is 27 years of age with the highest proportion of the community aged 0-24 years (45.7%) and 6.6% of the population being over the age of 65.

Celebrating and respecting the significant First Nations cultures, histories and ongoing contributions to the community of Belmont will remain an ongoing focus for the City.

Analysis of 2021 Census data shows that in the City of Belmont, 46% of First Nations households earned \$999 or less per week in comparison to 36% of First Nations people earning this amount in the rest of WA.