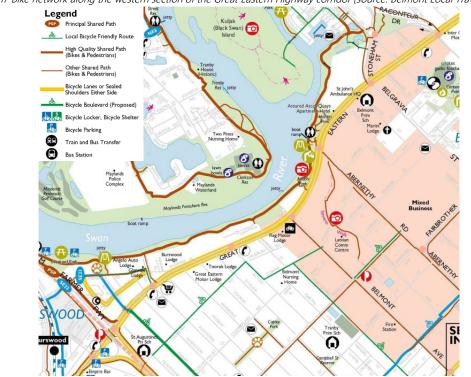

Highway and the GEH Bypass will feature dedicated cycling facilities within the corridor.

### Attachment 12.3.5 Transport Strategy





Figure 16 Typical bike lane arrangements along the Great Eastern Highway corridor (source: Nearmap and Google Streetview)

On-road bike lane on approach to traffic signalcontrolled intersection:

- Green asphalt treatment
- Dashed edge line to permit left turning vehicles to cross the bike lane

On-road bike lane mid-block adjacent to bus lane:

- Red asphalt treatment
- Solid edge line

On-road bike lane at mid-block left in / left out intersection:

Red asphalt treatment

•

• Dashed edge line to permit left turning vehicles to cross the bike lane

On-road bike lane mid-block adjacent to general traffic lane:

- Red asphalt treatment
- Solid edge line



Figure 17 Bike network along the western section of the Great Eastern Highway corridor (source: Belmont Local TravelSmart Map)

Figure 18 Bike network along the eastern section of the Great Eastern Highway corridor (source: Belmont Local TravelSmart Map)



28

## 3.6 Public transport network

The GEH corridor is serviced by frequent bus services. During the weekday AM peak period buses along the Highway travel to Perth CBD approximately every 5-8 minutes and towards Redcliffe Station approximately every 10-12 minutes. During the weekday PM peak period, buses along the Highway travel to Perth CBD approximately every 10-12 minutes and towards Redcliffe Station every 5-8 minutes.

The GEH corridor has a number of bus routes that operate along its entire length, or through part of the study