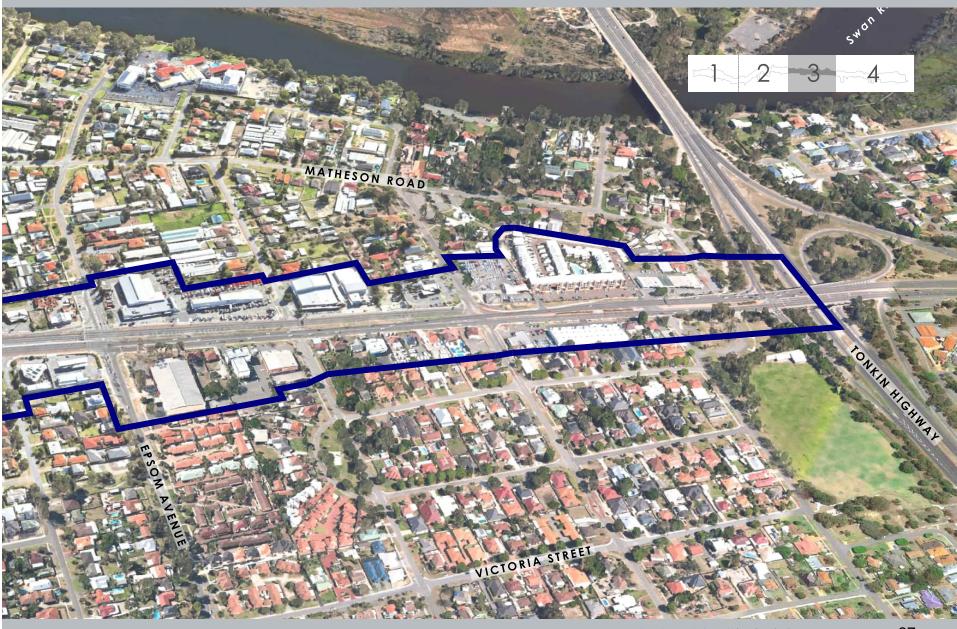

2. Is there an actual or desired percentage of private versus public ownership of new developments within the Golden Gateway Local Structure Plan?

### Response

The draft Golden Gateway Local Structure Plan does not specify a percentage of private versus public ownership of new developments.

1. For the Golden Gateway Local Structure Plan, what percentage of the development is allocated towards affordable social housing?

### Response

The draft Golden Gateway Local Structure Plan does not specify percentages of affordable or social housing.