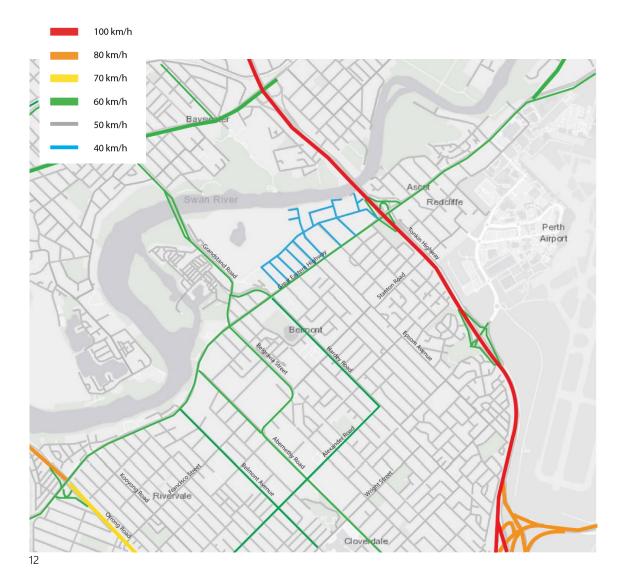

## The Director Infrastructure Services stated that the question would be taken on notice.

2. Will Council investigate whether it would be appropriate for a 40km/h speed zone within the Estate of Ascot Waters and Ascot Vale to be implemented?