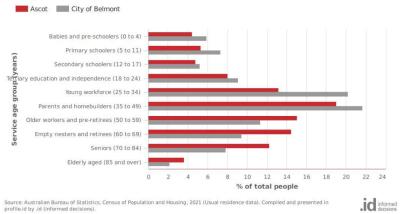

#### Belmont (refer Figure 10)

- Belmont has a larger percentage of 'Tertiary education & independence' (9.5% compared to 9.1%)
- Belmont has a larger percentage of 'Parents and Homebuilders' (22.6% compared to 21.7%)

#### Age structure - service age groups, 2021

#### Thiral pierenne.



Figure 10 Age Structure - Service Age Groups 2021 Belmont (Source: .idcommunity)

#### Ascot (refer Figure 11)

- Ascot has a larger percentage of 'older workers and pre-retirees' (15.1% compared to 11.4%)
- Ascot has a larger percentage of 'empty nesters and retirees' (14.4% compared to 9.4%)
- Ascot has a larger percentage of 'seniors' (12.2% compared to 7.8%)
- Ascot has a smaller percentage of 'Young Workforce' (13.2% compared to 20.2%)

#### Age structure - service age groups, 2021

Total persons



Figure 11 Age Structure - Service Age Groups 2021 Ascot (Source: .idcommunity)

#### Redcliffe (refer Figure 12)

- Redcliffe has a larger percentage of 'elderly aged' (3.8% compared to 2.1%)
- Redcliffe has a smaller percentage of 'Young workforce' (15.8% compared to 20.2%)
- Redcliffe has a smaller percentage of 'Tertiary education & independence' (7.2% compared to 9.1%)

Age structure - service age groups, 2021 Total persons Redcliffe - Perth Airport City of Belmont Babies and pre-schoolers (0 to 4) -Primary schoolers (5 to 11) Secondary schoolers (12 to 17) -Terriary education and independence (18 to 24) Young workforce (25 to 34) Parents and homebuilders (35 to 49) Older workers and pre-retirees (50 to 59) Empty nesters and retirees (60 to 69) Seniors (70 to 84) -Elderly aged (85 an