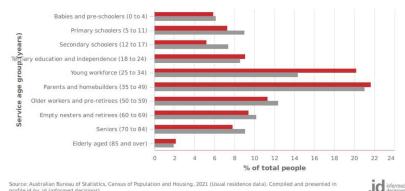

e was a lower proportion of people in the younger age groups (0 to 19 years) as well as a lower proportion of people in the older age groups (45-80 years) (Figure 9).

The biggest differences between the City of Belmont and Greater Perth were:

- A smaller percentage of 'Secondary schoolers' (5.2% compared to 7.4%)
- A smaller percentage of 'Primary schoolers' (7.3% compared to 9.0%) •
- A smaller percentage of 'Older workers & pre-retirees' (11.4% compared to • 12.4%)
- A larger percentage of 'Young workforce' (20.2% compared to 14.4%)
- A larger percentage of 'Elderly' (2.1% compared to 1.9%). ٠

City of Belmont Greater Perth

Residents are of all different age groups within the four suburbs along the • Corridor, although the suburbs have different proportions of particular age groups.



Source: Australian Bureau of Statistics, Census of Population and Housing, 2021 (Usual residence data). Compiled and presented in profile id by .id (informed decisions)

Figure 9 Age Structure - Service Age Groups, 2021 (Source: .idcommunity)

Analysis of the Service Age Groups in the suburbs along the Corridor compared to the City of Belmont showed the biggest differences were:

#### Belmont (refer Figure 10)

- Belmont has a larger percentage of 'Tertiary education & independence' (9.5% compared to 9.1%)
- Belmont has a larger percentage of 'Parents and Homebuilders' (22.6% compared to 21.7%)

#### Age structure - service age groups, 2021

#### Thiral pierenne.



Figure 10 Age Structure - Service Age Groups 2021 Belmont (Source: .idcommunity)

#### Ascot (refer Figure 11)

- Ascot has