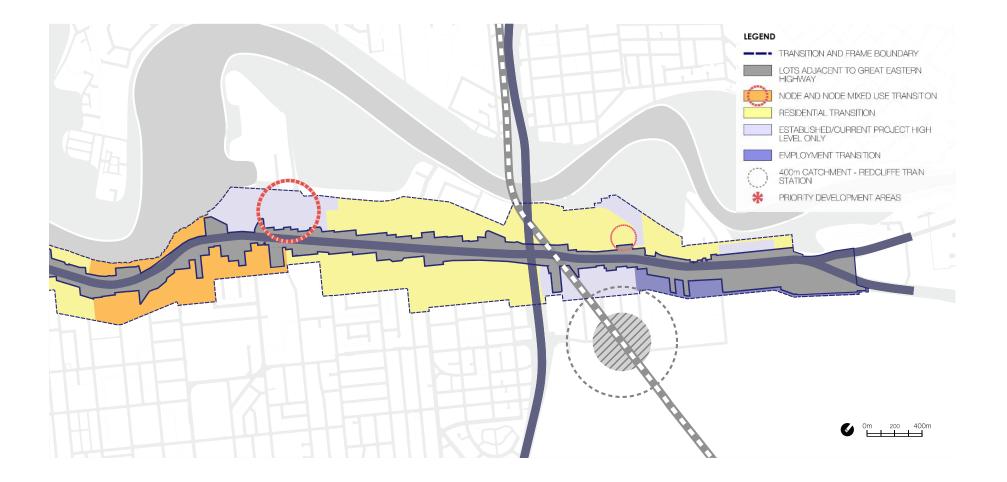

areas which may be suitable for additional employment generating commercial and service/light industrial development. The lots adjacent to these locations require additional study to ensure there is provision for adequate transition between the Highway development and the suburbs.

#### Priority Development Areas

Priority should be given to development occurring on the northern edge of the Corridor within Precinct 4 to coincide with the development surrounding the Redcliffe Train Station and to utilise land within the 400m walking catchment of the Redcliffe Train Station.

Priority should also be given to the southern edge of the Activity Node identified Precinct 1, to capitalise on the proximity to the the Springs, Optus Stadium, Burswood and the Perth CBD.



Figure 112: Gap Analysis



# GOVERNANCE FRAMEWORK

The Corridor is a critical part of the urban fabric of the City of Belmont, providing vital transport connections between the Airport and the Perth CBD and linking a series of unique neighbourhoods and places.

The scale and significance of the Corridor requires a governance framework that promotes collaboration between State and Local Government, efficiency and transparency, integrated and considered decision-making and coordinated implementation of actions.

The Governance framework targets actions at five levels:

- 1. Policy direction and administration.
- 2. Infrastructure delivery.
- 3. Structure/Precinct plans.
- 4. Local planning and development.
- 5. Monitoring and Review.

| Governance Level                    | Key Actions and Responsibilities