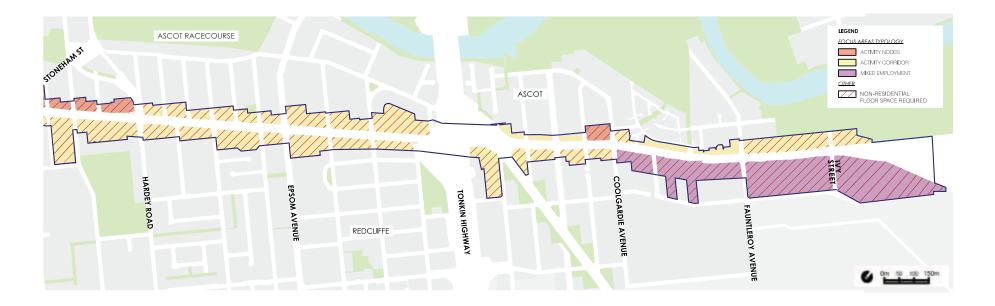

logies



Figure 61: Ground level activation promoting economic development

#### Activity Corridor

The Activity Corridor - Focus Areas form a transition between the Activity Nodes. It is proposed that active commercial uses populate the ground floor.

#### Preferred Land Uses

Activity Corridor – Ground Floor: The ground floors of buildings within the Activity Corridors will include an extensive variety of land uses including commercial, showrooms, and offices. It is important the built form of the ground floor is as per the Built Form Typologies, and access arrangements should be as per the Access and Parking Typologies.

Activity Corridor – Upper Floors: Land uses in the upper floors of Activity Corridors will comprise a variety of uses, including residential, commercial and offices.





Figure 62: Well-articulated development relating to the street edges

#### Mixed Employment

The Mixed Employment Focus Areas create the opportunity for a wide variety of commercial and individual service businesses compatible with the surrounding mixed use areas.

# Preferred Land Uses

It is envisaged the areas of existing industry will remain as industry for some time however should the opportunity arise, the transition from industry to the Activity Corridor area will be encouraged.

Preferred land uses will include a variety of commercial and service businesses compatible with the surrounding mixed use area, including offices and small-scale showrooms.



Figure 63: Diversity of building architecture

#### Great Eastern Highway Urban Corridor Strategy

Ordinary Council Meeting Tues