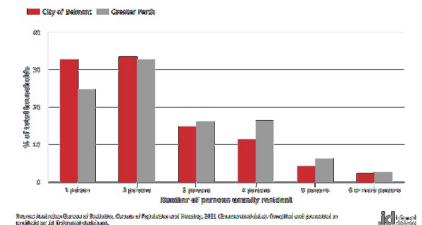

First Nations people continue to live and work in the City making a valuable contribution to its economy and culture.

At the 2021 Census, there were 42,257 residents living in the City, with 2.7% of the community (1,129 people) living in 549 households identifying as Aboriginal or Torres Strait Islander, higher than the Greater Perth Metropolitan average of 2.0%.

The median age of First Nations community members is 27 years of age with the highest proportion of the community aged 0-24 years (45.7%) and 6.6% of the population being over the age of 65.

Celebrating and respecting the significant First Nations cultures, histories and ongoing contributions to the community of Belmont will remain an ongoing focus for the City.

Analysis of 2021 Census data shows that in the City of Belmont, 46% of First Nations households earned \$999 or less per week in comparison to 36% of First Nations people earning this amount in the rest of WA.