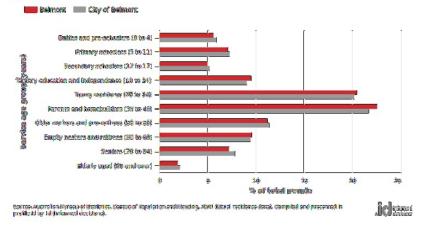

ups within the four suburbs along the • Corridor, although the suburbs have different proportions of particular age groups.



Source: Australian Bureau of Statistics, Census of Population and Housing, 2021 (Usual residence data). Compiled and presented in profile id by .id (informed decisions)

Figure 9 Age Structure - Service Age Groups, 2021 (Source: .idcommunity)

Analysis of the Service Age Groups in the suburbs along the Corridor compared to the City of Belmont showed the biggest differences were:

#### Belmont (refer Figure 10)

- Belmont has a larger percentage of 'Tertiary education & independence' (9.5% compared to 9.1%)
- Belmont has a larger percentage of 'Parents and Homebuilders' (22.6% compared to 21.7%)

#### Age structure - service age groups, 2021

#### Thiral pierenne.



Figure 10 Age Structure - Service Age Groups 2021 Belmont (Source: .idcommunity)

#### Ascot (refer Figure 11)

- Ascot has a larger percentage of 'older workers and pre-retirees' (15.1% compared to 11.4%)
- Ascot has a larger percentage of 'empty nesters and retirees' (14.4% compared to 9.4%)
- Ascot has a larger percentage of 'seniors' (12.2% compared to 7.8%)
- Ascot has a smaller percentage of 'Young Workforce' (13.2% compared to 20.2%)

#### Age structure - service age groups, 2021

Total persons



Figure 11 Age Structure - Service Age Groups 2021 Ascot (Source: .idcommunity)

#### Redcliffe (refer Figure 12)

- Redcliffe has a larger percentage of 'elderly aged' (3.8% compared to 2.1%)
- Redcliffe has a smaller percentage of 'Young workforce' (15.8% compared to 20.2%)
- Redcliffe