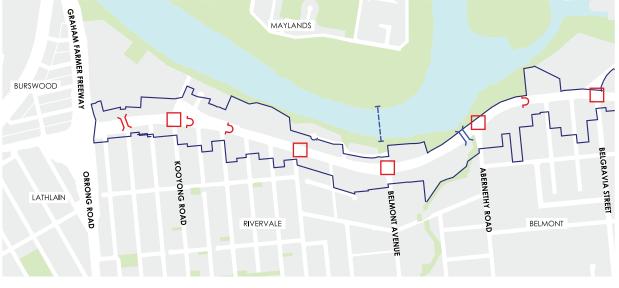

1. The City's 'Belmont on the Move' strategy states the top priority in managing the City's parking is to create a holistic city-wide parking strategy. Why have we neglected the holistic approach to parking and instead chosen instead a piecemeal approach to parking in the City?

### Response

The City has adopted a targeted approach to managing parking by focusing on key centres and areas where development is advancing. This approach aligns our efforts with the pace of development, or where emerging needs are identified.

For example, parking monitoring and time-restricted bays have already been implemented in the Faulkner Civic Precinct and Epsom Avenue to ensure bay availability and turnover. As part of this ongoing approach, with the development at The Springs nearing completion, the City is now advancing plans to further manage parking in that area. The focus on key areas aligns with the broader intent of the 'Belmont on the Move' strategy.