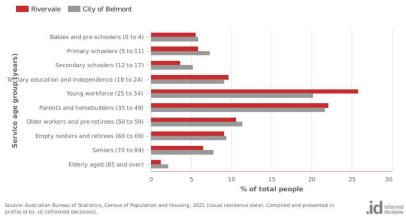

s and homebuilders (35 to 49) Older workers and pre-retirees (50 to 59) Empty nesters and retirees (60 to 69) Seniors (70 to 84) -Elderly aged (85 and over) 12 14 22 24 0 6 8 10 16 18 20 1 % of total people Source: Australian Bureau of Statistics, Census of Population and Housing, 2021 (Usual residence data). Compiled and presented in informed decisions profile.id by .id (informed decisions)

Figure 12 - Age Structure - Service Age Groups 2021 Redcliffe (source: id.community)

Rivervale (refer Figure 13).

- Rivervale has a larger percentage of 'Young workforce' (25.8% compared to 20.2%)
- Rivervale has a smaller percentage of 'Seniors' (6.5% compared to 7.8%)
- Rivervale has a smaller percentage of 'secondary schoolers' (3.7% compared to 5.2%)

Age structure - service age groups, 2021





Figure 13 Age Structure - Service Age Groups 2021 Rivervale (Source: .idcommunity)

Growth was experienced between 2016 and 2021 in all of the service age groups in the City of Belmont, apart from babies and pre-schoolers, tertiary education and independence and the young workforce age groups.

Change in age structure - service age groups, 2016 to 2021. One of balance - Testa persons



Figure 14 Change in age structure 2016-2021 (Source: .idcommunity)

The largest growth changes in the age structure in the City of Belmont between 2016 and 2021 were in the age groups:

- Parents and homebuilders (35 to 49) (+1,005 people)
- Empty nesters and retirees (60 to 69) (+589 people)

This will have a direct impact on forward planning in the Corridor as there will be increased demand for faciliti