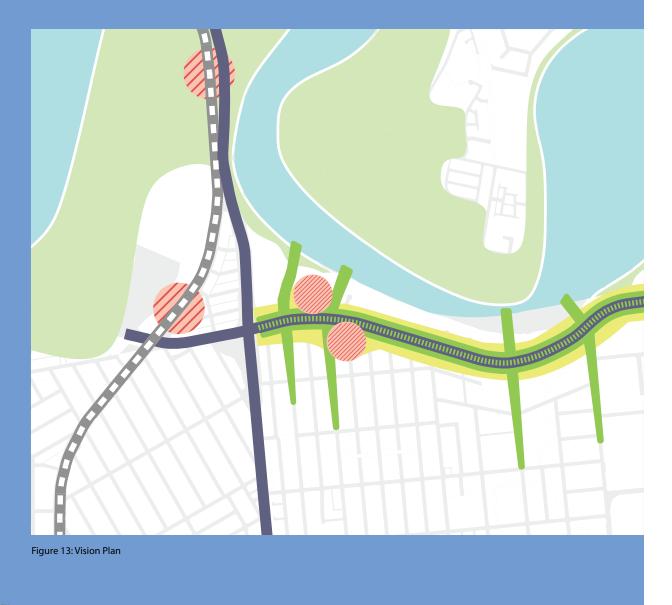

Belmont from the Perth Airport.

The Corridor will be a modern, vibrant, mixed use movement thoroughfare, shared by buses, pedestrians, cyclist bike riders and vehicles, with high quality built form capitalising on attractive views and terminating key vistas. The Corridor will accommodate local businesses that serve local residents and capitalise on passing trade. It will be characterised by a green public realm that encourages pedestrian and cycling movement and provides places to socialise and congregate.

The vision focuses on the transformation of the Corridor into one of Perth's great streets and the creation of a new urban destination – a linear urban experience of beautiful and captivating spaces and places.

Refer to previous page for the structuring elements of the Vision Plan.



## Attachment 12.3.1 Draft Great Eastern Highway Urban Corridor Strategy



# THEMES

# THEME 1 – CONNECTING PEOPLE AND PLACES

The transformation of the Corridor from being an arrangement of low-intensity, single-use areas to being a vibrant mix of diverse uses and places that relate to its urban location and high amenity context requires the provision of new physical, visual and land use connections.

The existing street blocks along the Corridor are long and streets do not always make connections to desirable amenities such as the Swan River. The provision of possible new pedestrian/cycling connections in the area will strengthen the public realm, significantly improve pedestrian and cycling movement, and enable the Swan River to be experienced more widely by local workers and future