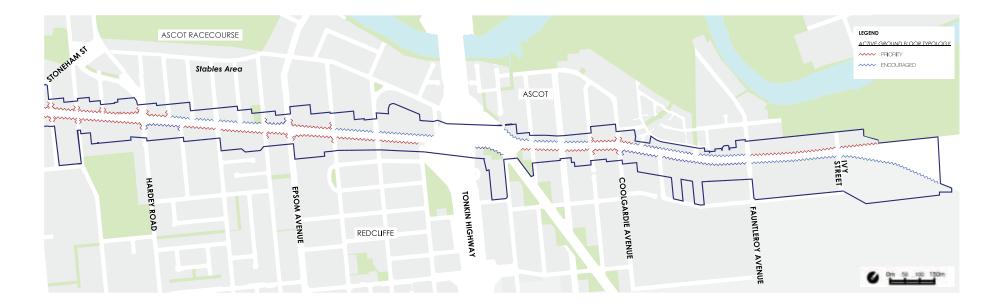

with the high proportion of pedestrian movement which will occur in the southern edge due to the adjacent residential development and associated population, as well as the pedestrian footpaths in the South - Orrong Road to east of Ivy Street Landscape Zone Typology.

Development within the Priority Active Ground Floor areas must ensure that an active land use is located on the ground floor, in addition to the built form providing an activated edge.



Figure 84: Active Ground Floor Typologies



Figure 85: Built form encouraging community interaction



Figure 86: Large windows and clear entrance ways encourage ground floor activation



Figure 87: An example of built form treatment which encourages social interaction on the ground floor

72

Great Eastern Highway Urban Corridor Strategy



#### Encouraged

There are currently large stretches of the Corridor where there is no activation of the ground floor. This is the case where there are noise walls, blank walls facing the street edge, or where there is no relationship between existing buildings and the street edge.

If there is the opportunity through redevelopment or refurbishment, the landowners and/or developer of sites within the 'Encouraged' Active Ground Floor areas are encouraged to change the nature of the ground floor (both land use and built form). This is to facilitate improvements in activation at the ground level, contributing to an improved streetscape for pedestrians.



Figure 88: Built form which creates a pedestrian friendly environment



Figure 89: Built form contributing to improvements to the street