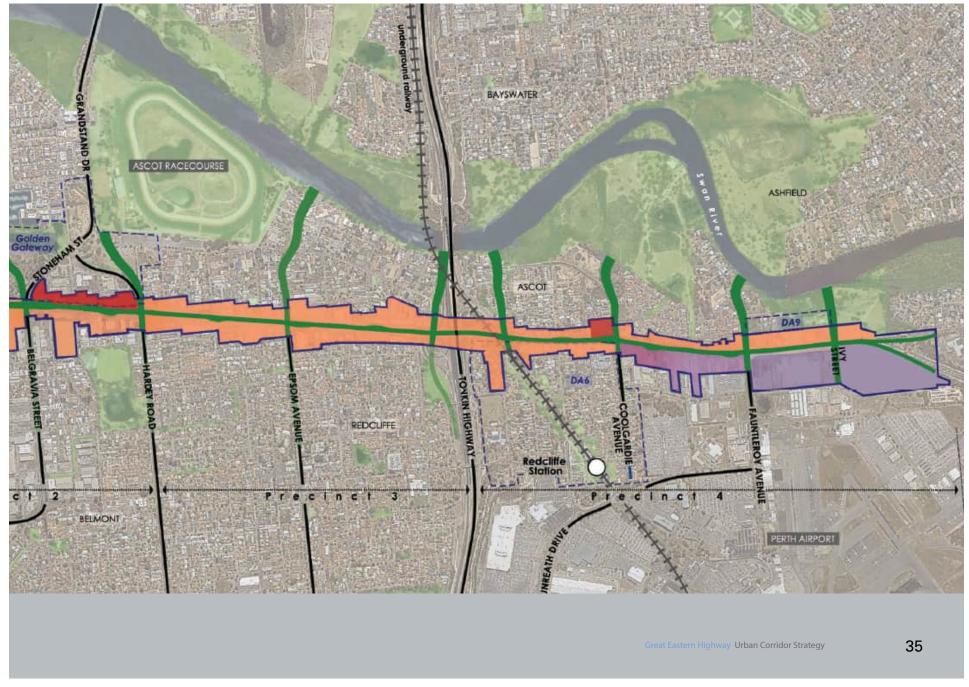

ticular use. The introduction of focus areas will give guidance to the appropriate land use mix within these areas and help to establish a rhythm of development along the Corridor in conjunction with specific public realm, movement and built form typologies.

The Urban Corridor Concept Plan design is a communityled outcome that reflects a strong desire for an improved landscape and pedestrian environment, whilst respecting the importance of the Corridor as a key movement arterial which is supported by a distinct rhythm of land use focus areas and improved built form outcome re-establishes its relationship to the Swan River.



Figure 17: Urban Corridor Concept Plan

34

Great Eastern Highway Urban Corridor Strategy

## Attachment 12.3.1 Draft Great Eastern Highway Urban Corridor Strategy



# URBAN DESIGN FRAMEWORK

The Urban Design Framework provides guidance for new development along the Corridor, under four categories; Public Realm; Movement; Land Use; and Built Form. These categories reflect the main investigation and discussion which emerged during the study analysis and community and stakeholder engagement. Through a focus on these categories, the Urban Design Framework will ensure that new development reflects the Vision of the Corridor.

## URBAN CORRIDOR STRATEGY PRINCIPLES

A component of the Urban Design Framework is the key principles which guide the Urban Corridor Strategy and the approach to future redevelopment. These principles facilitate the overall patterns of development, the character of the area, and the special opportunities of the location. Specific p