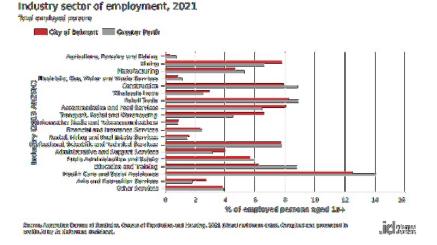

Particularly with regard to employment and enterprise, economic empowerment will be a key focus for the City. With a strong business sector with 4,240 local businesses providing 52,692 local jobs, the highest proportion of First Nations people are employed as Professionals at 17.3%, which is greater than the WA average of 13.9%. Clerical and Administrative Workers (16.1% Belmont vs 11.4% WA), Machinery Operators and Drivers (15.1% Belmont vs 13.6% WA), Technicians and Trades Workers (13.6% Belmont vs 14.7% WA) and Community and Personal Service Workers (11.9% Belmont vs 15.3% WA) are the next highest proportion of First Nations employment types. The industry in which the highest proportion of First Nations community members work is Iron Ore Mining at 9.9% (WA 9.2%).