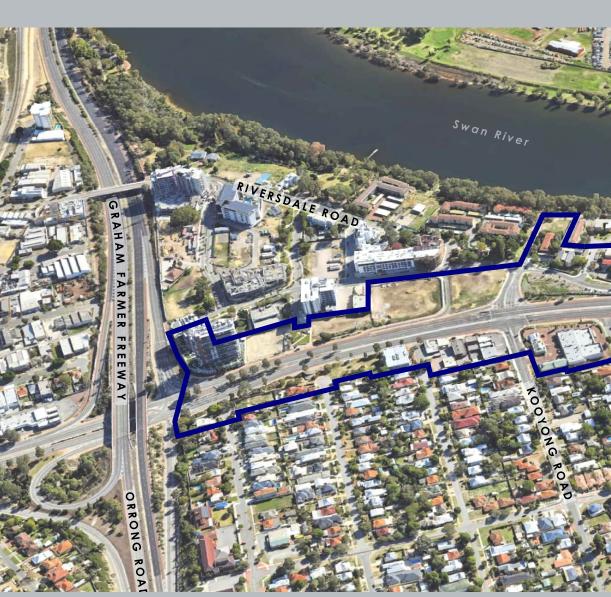

2. Is there an actual or desired percentage of private versus public ownership of new developments within the Golden Gateway Local Structure Plan?

### Response

The draft Golden Gateway Local Structure Plan does not specify a percentage of private versus public ownership of new developments.

1. For the Golden Gateway Local Structure Plan, what percentage of the development is allocated towards affordable social housing?

### Response

The draft Golden Gateway Local Structure Plan does not specify percentages of affordable or social housing.

2. The Belmont Activity Centre Planning Strategy Part One states a population growth between the years 2021-2041 of 1,890 people in Ascot. Why is the City aiming for 4,082 new people under the Golden Gateway Local Structure Plan?

### Response

The figure of 1,890 people in the Activity Centre Planning Strategy is an estimated population forecast for the suburb of Ascot between 2021 and 2041, not a target.

The draft Golden Gateway Local Structure Plan aims to guide the precinct's long-term development, which is expected to extend beyond 2041.

3. Why are there discrepancies between the new Draft Golden Gateway Local Structure Plan of 10 to 15 storey buildings, and the Belmont Activity Centre Planning Strategy for the Golden Gateway which referred to 6 to 9 storey buildings?

### Response

The Activity Centre Planning Strategy was adopted in February 2024 and refers to Council's 23 June 2020 resolution on the draft Golden Gateway Structure Plan.

Action 1.4 of the Activity Centre Planning Strategy relates to the zones and densities of the draft Golden Gateway Structure Plan being implemented through the Local Planning Scheme.