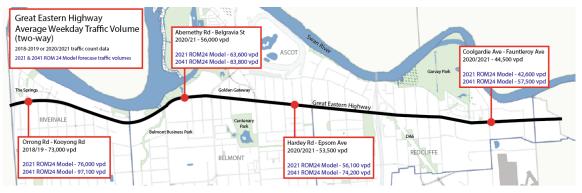

milar existing traffic volumes and 2021 base year ROM24 traffic volumes, there is a significant difference between Abernethy Road and Belgravia Street. This is shown as follows:

- Orrong Road Kooyong Road:
  - o Existing traffic 73,000 vpd
  - o 2021 ROM24 76,000 vpd
  - o 2041 ROM24 97,100 vpd
- Abernethy Road Belgravia Street:
  - Existing traffic 56,000 vpd
    - o 2021 ROM24 63,600 vpd
    - o 2041 ROM24 83,800 vpd
  - Hardey Road Epsom Avenue
    - o Existing traffic 53,500 vpd
    - o 2021 ROM24 56,100 vpd
    - o 2041 ROM24 74,200 vpd
- Coolgardie Avenue Fauntleroy Avenue
  - o Existing traffic 44,500 vpd
  - o 2021 ROM24 42,600 vpd
  - o 2041 ROM24 57,500 vpd

Figure 6 Existing, 2021 ROM24 and 2041 ROM24 traffic data – two-way average weekday traffic volumes (source: Main Roads)



#### 3.2.2 Road hierarchy

The overall functional hierarchy map from the Main Roads Road Information Mapping System is shown in Figure 7. Main Roads criteria for the various hierarchy of roads are detailed below:

<u>Primary Distributor Roads</u>: Provide for major regional and inter-regional traffic movement and carry large volumes of generally fast-moving traffic. Some are strategic freight routes, and all are State Roads. They are managed by Main Roads and typically carry above 15,000 vehicles per day. Within the vicinity of the GEH corridor study area the following are classified as Primary Distributor roads; Great Eastern Highway, Graham Farmer Freeway, Orrong Road and Tonkin Highway.

<u>Distributor A Roads</u>: Carry traffic between industrial, commercial and residential areas and