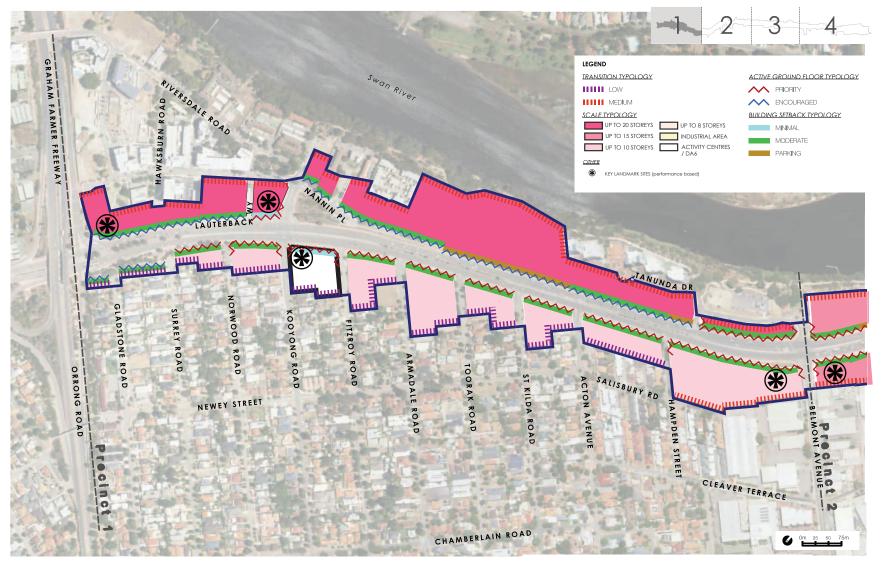

3. Why are there discrepancies between the new Draft Golden Gateway Local Structure Plan of 10 to 15 storey buildings, and the Belmont Activity Centre Planning Strategy for the Golden Gateway which referred to 6 to 9 storey buildings?

### Response

The Activity Centre Planning Strategy was adopted in February 2024 and refers to Council's 23 June 2020 resolution on the draft Golden Gateway Structure Plan.

Action 1.4 of the Activity Centre Planning Strategy relates to the zones and densities of the draft Golden Gateway Structure Plan being implemented through the Local Planning Scheme.

## Response

The Director Development and Communities stated that the estimated number of dwellings in conjunction with the Golden Gateway Draft Local Structure Plan can be currently accommodated within the mixeduse zone in which the Golden Gateway Precinct is predominantly comprised of. The estimated number of dwellings which can be accommodated within the precinct is already envisaged within the current zoning of mixed-use, which does not prescribe specific height limits. It is not entirely true that the Ascot Waters apartment development contributed significantly to the current number of dwellings provided in 2011. The Springs Precinct provided most of those infill dwellings.

## Response

The Director Development and Communities stated that no, the City does not have a vested interest. The land is already capable of development with no specified height limits under the mixed-use zone.