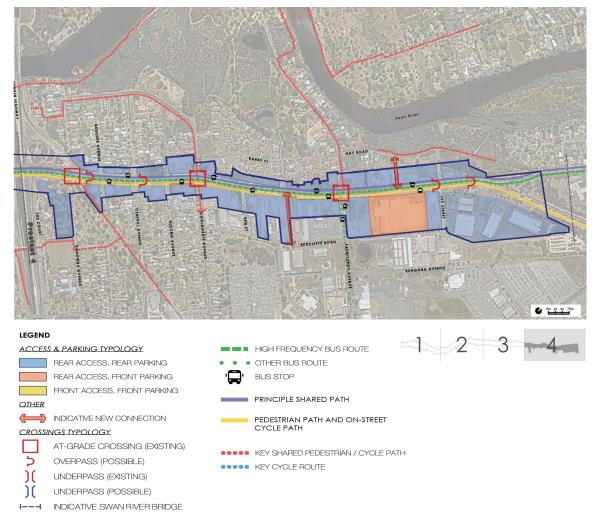

plemented with the provision of an off-street cycle lane in the form of a principle shared path on the northern edge of the Corridor and a pedestrian path on the southern edge of the Corridor, as demonstrated in the Landscape Zone Typologies.

The movement network surrounding the Corridor includes a network of shared pedestrian/ cycle paths which provide connections from the Corridor towards the Redcliffe Train Station to the south, and from the Corridor into the residential area and areas to the north. A shared/pedestrian path is also located along the edge of the Swan River.

Bus services also provide a connection from the Corridor south along Fauntleroy Avenue towards the Redcliffe Train Station.

Figure 29 shows the transport networks and access and parking typologies for Precinct 4.



Figure 29 Precinct 4 – transport networks and access and parking typologies (source: TBB, December 2023)

### 5. GREAT EASTERN HIGHWAY STRATEGIES AND IMPLEMENTATION

The GEH Urban Corridor Strategy plan establishes a framework to guide, coordinate and facilitate the transformation of the GEH corridor in line with the vision, themes, principles and strategies outlined in the GEH Urban Corridor Strategy plan (TBB, December 2023).

Delivery of the GEH Urban Corridor Strategy plan will rely on the cooperation of stakeholders including State Government, the City, the private sector and the community.

Some initiatives will be implemented more readily than others. As outlined in the GEH Urban Corridor Strategy plan, the study on the GEH Corridor Transition Area could commence immediately, as w